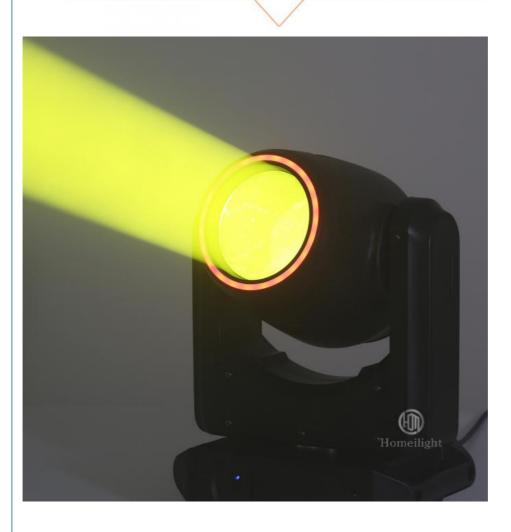

|
| Power           | 100w                                                                                                |
| light source    | 1pcs 30w lamp bead                                                                                  |
| pattern         | 8pattern+white light                                                                                |
| channel         | 9/11CH                                                                                              |
| control mode    | sound active, master-slave,automatic,dmx512                                                         |
| feature         | manual focusing                                                                                     |

PRODUCT SPECIFICATIONS









2nd Floor, No.1 Industrial Street, Yanger Village, Huadu istrict, Guangzhou, China