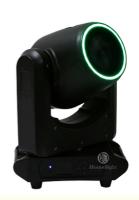

:
- in: Guangdong, China Homei

CE/SGS/RoHS

500 Piece/Pieces per Month

HM-M100W

- Brand Name:
- Certification:
- Model Number:
- Minimum Order Quantity: 2 pieces
- Packaging Details: carton/flightcase
- Delivery Time: 5-7 working day
- Payment Terms: MoneyGram, Western Union, T/T,paypal
- Supply Ability:



### **Product Specification**

- Color Temperature(CCT): 6000K (Daylight Alert)
- Lamp Luminous 90 Efficiency(Im/w):
- Color Rendering Index(Ra): 90
- Support Dimmer:
- Lighting Solutions Service: One-to-one After-sale Service

Yes

50000

10

90

- Lifespan (hours):
- Working Time (hours): 50000
- Product Weight kg :
- Type: Moving Head Lights
- Input Voltage(V): 110-220v
- Lamp Luminous Flux(Im): 15000
- CRI (Ra>):
- Working Temperature(°C): -25 85
- Working Lifetime(Hour): 50000



### More Images



Our Product Introduction

# Professional DJ Lights for Night Club Led 100W Moving Head Stage Light With RGB Strip Light Ring

## Product Description

| Product name    | Professional DJ Lights for Night Club Led 100W Moving Head<br>Stage Light With RGB Strip Light Ring |
|-----------------|-----------------------------------------------------------------------------------------------------|
| Place of Origin | China                                                                                               |
| Brand Name      | Homei                                                                                               |
| Model Number    | HM-M100w                                                                                            |
| Warranty        |