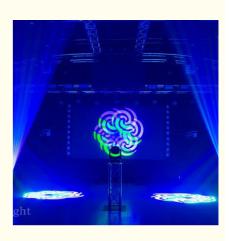

# Professional DJ Lights for Night Club Led 100W Moving Head Stage Light With RGB Strip Light Ring

## Product Description

| Product name    | Professional DJ Lights for Night Club Led 100W Moving Head<br>Stage Light With RGB Strip Light Ring |
|-----------------|-----------------------------------------------------------------------------------------------------|
| Place of Origin | China                                                                                               |
| Brand Name      | Homei                                                                                               |
| Model Number    | HM-M100w                                                                                            |
| Warranty        | 1 YEARS                                                                                             |
| Power           | 100w                                                                                                |
| light source    | 1pcs 30w lamp bead                                                                                  |
| pattern         | 8pattern+white light                                                                                |
| channel         | 9/11CH                                                                                              |
| control mode    | sound active, master-slave,automatic,dmx512                                                         |
| feature         | manual focusing                                                                                     |