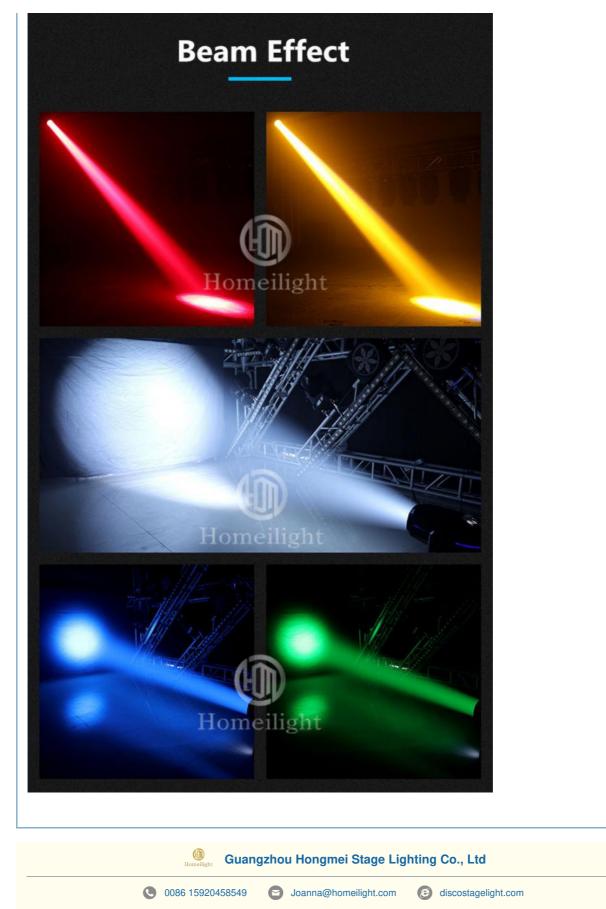

## Product Description

| Product name    | Professional DJ Lights for Night Club Led 100W Moving Head<br>Stage Light With RGB Strip Light Ring |
|-----------------|-----------------------------------------------------------------------------------------------------|
| Place of Origin | China                                                                                               |
| Brand Name      | Homei                                                                                               |
| Model Number    | HM-M100w                                                                                            |
| Warranty        | 1 YEARS                                                                                             |
| Power           | 100w                                                                                                |
| light source    | 1pcs 30w lamp bead                                                                                  |
| pattern         | 8pattern+white light                                                                                |
| channel         | 9/11CH                                                                                              |
| control mode    | sound active, master-slave,automatic,dmx512                                                         |
| feature         | manual focusing                                                                                     |