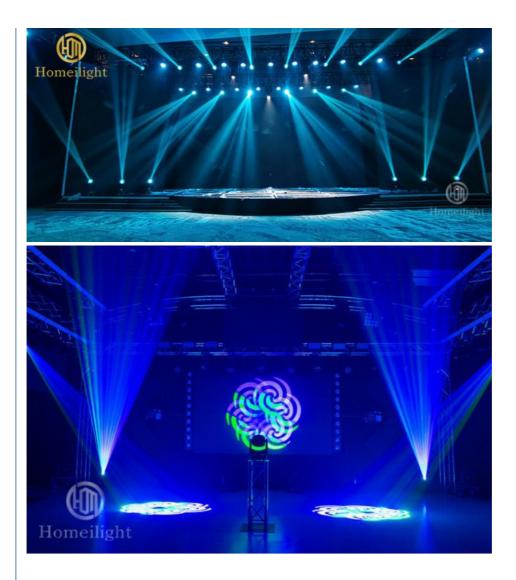

# Professional DJ Lights for Night Club Led 100W Moving Head Stage Light With RGB Strip Light Ring

## Product Description

| Product name    | Professional DJ Lights for Night Club Led 100W Moving Head<br>Stage Light With RGB Strip Light Ring |
|-----------------|-----------------------------------------------------------------------------------------------------|
| Place of Origin | China                                                                                               |
| Brand Name      | Homei                                                                                               |
| Model Number    | HM-M100w                                                                                            |
| Warranty        | 1 YEARS                                                                                             |
| Power           | 100w                                                                                                |
| light source    | 1pcs 30w lamp bead                                                                                  |
| pattern         | 8pattern+white light                                                                                |
| channel         | 9/11CH                                                                                              |
| control mode    | sound active, master-slave,automatic,dmx512                                                         |
| feature         | manual focusing                                                                                     |