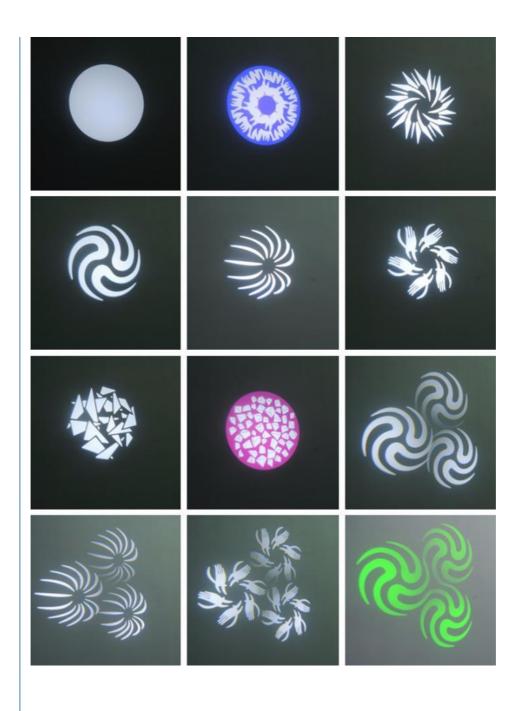

## Product Description

| Product name    | Professional DJ Lights for Night Club Led 100W Moving Head<br>Stage Light With RGB Strip Light Ring |
|-----------------|-----------------------------------------------------------------------------------------------------|
| Place of Origin | China                                                                                               |
| Brand Name      | Homei                                                                                               |
| Model Number    | HM-M100w                                                                                            |
| Warranty        | 1 YEARS                                                                                             |
| Power           | 100w                                                                                                |
| light source    | 1pcs 30w lamp bead                                                                                  |
| pattern         | 8pattern+white light                                                                                |
| channel         | 9/11CH                                                                                              |
| control mode    | sound active, master-slave,automatic,dmx512                                                         |
| feature         | manual focusing                                                                                     |