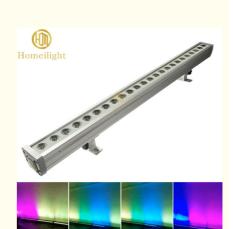

## Long Working Lifetime Waterproof IP65 24\*3W RGB 3in1 LED Wall Washer **Light for Church**

#### Waterproof IP65 24\*3W RGB 3in1 Stage Lights LED Wall Washer Light for Church

| Light source        | 24pcs×12W (RGBW 4In1 LED)                                              |
|---------------------|------------------------------------------------------------------------|
| Function            | DMX512, self-propelled,master-slave, voice control                     |
| Waterproof grade    | IP65,Great for weddings, banquets, gardens, parks, building decoration |
| Power               | 192 Watts                                                              |
| Internal dimensions | 1050×130×150 mm                                                        |