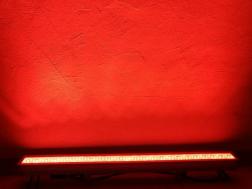

#### Waterproof IP65 24\*3W RGB 3in1 Stage Lights LED Wall Washer Light for Church

| Light source        | 24pcs×12W (RGBW 4In1 LED)                                              |
|---------------------|------------------------------------------------------------------------|
| Function            | DMX512, self-propelled,master-slave, voice control                     |
| Waterproof grade    | IP65,Great for weddings, banquets, gardens, parks, building decoration |
| Power               | 192 Watts                                                              |
| Internal dimensions | 1050×130×150 mm                                                        |