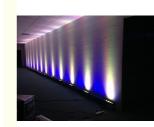

## More Images

#### Waterproof IP65 24\*3W RGB 3in1 Stage Lights LED Wall Washer Light for Church

| Light source        | 24pcs×12W (RGBW 4In1 LED)                                              |
|---------------------|------------------------------------------------------------------------|
| Function            | DMX512, self-propelled,master-slave, voice control                     |
| Waterproof grade    | IP65,Great for weddings, banquets, gardens, parks, building decoration |
| Power               | 192 Watts                                                              |
| Internal dimensions | 1050×130×150 mm                                                        |