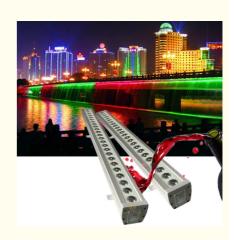

## Long Working Lifetime Waterproof IP65 24\*3W RGB 3in1 LED Wall Washer **Light for Church**

#### Waterproof IP65 24\*3W RGB 3in1 Stage Lights LED Wall Washer Light for Church

| Light source        | 24pcs×12W (RGBW 4In1 LED)                                              |
|---------------------|------------------------------------------------------------------------|
| Function            | DMX512, self-propelled,master-slave, voice control                     |
| Waterproof grade    | IP65,Great for weddings, banquets, gardens, parks, building decoration |
| Power               | 192 Watts                                                              |
| Internal dimensions | 1050×130×150 mm                                                        |