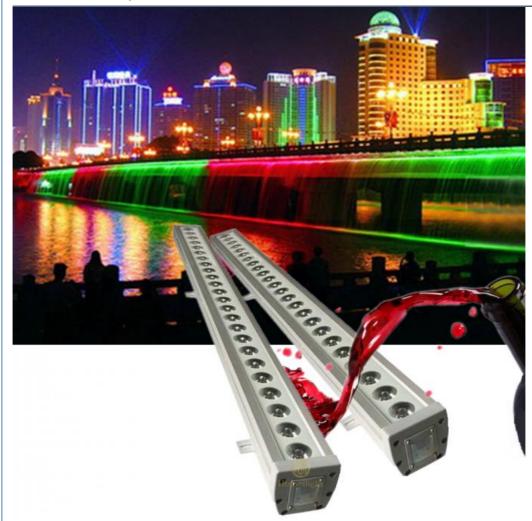

## Long Working Lifetime Waterproof IP65 24\*3W RGB 3in1 LED Wall Washer **Light for Church**

#### Waterproof IP65 24\*3W RGB 3in1 Stage Lights LED Wall Washer Light for Church

| Light source        | 24pcs×12W (RGBW 4In1 LED)                                              |
|---------------------|------------------------------------------------------------------------|
| Function            | DMX512, self-propelled,master-slave, voice control                     |
| Waterproof grade    | IP65,Great for weddings, banquets, gardens, parks, building decoration |
| Power               | 192 Watts                                                              |
| Internal dimensions | 1050×130×150 mm                                                        |