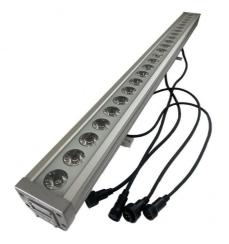

#### Waterproof IP65 24\*3W RGB 3in1 Stage Lights LED Wall Washer Light for Church

| Light source        | 24pcs×12W (RGBW 4In1 LED)                                              |
|---------------------|------------------------------------------------------------------------|
| Function            | DMX512, self-propelled,master-slave, voice control                     |
| Waterproof grade    | IP65,Great for weddings, banquets, gardens, parks, building decoration |
| Power               | 192 Watts                                                              |
| Internal dimensions | 1050×130×150 mm                                                        |

I Aluminum Shell, Stable and waterproof

Content of the second secon

multiple machines can be connected and controlled by the console at the same time, saving time and labor!

#### ③ The light has a **built-in motherboard**, no need to connect an additional power supply box.

Ising imported lamp, no problem in using

it for a long time.

Soft silicone buttons, comfortable to touch, block water and oil.