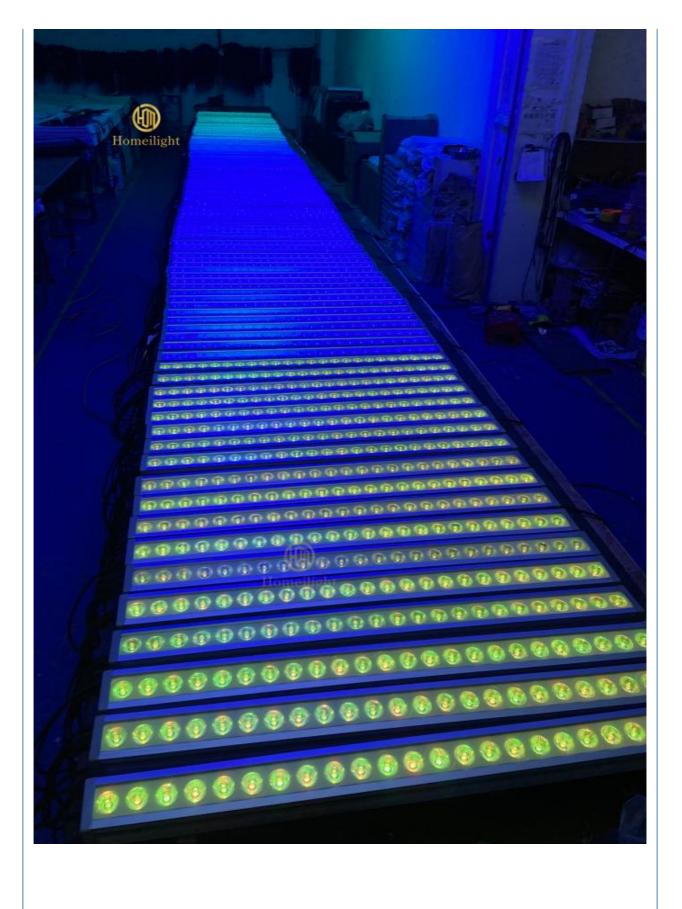

ion            | DMX512, self-propelled,master-slave, voice control                     |
| Waterproof grade    | IP65,Great for weddings, banquets, gardens, parks, building decoration |
| Power               | 192 Watts                                                              |
| Internal dimensions | 1050×130×150 mm                                                        |



I Aluminum Shell, Stable and waterproof

Content of the second secon

multiple machines can be connected and controlled by the console at the same time, saving time and labor!

#### ③ The light has a **built-in motherboard**, no need to connect an additional power supply box.

Ising imported lamp, no problem in using

it for a long time.

Soft silicone buttons, comfortable to touch, block water and oil.













## **PRODUCTION FIOW**





#### Introduce

Establish in **2008**, Guangzhou HOMEI LIGHT is a manufacturer and trader, specialized in research, development and the production of stage light, all of our products comply with international quality standards and are greatly appreciated in a variety of different markets throughout the world. Our main products: **LED dance floor, LED star curtain, RGB vision curtain, moving head beam, LED wall washer, LED pa light, Spider light, DMX controller** and so on.

If you are interested in any of our products or would like to discuss a custom order, please fell free to contact us. We are looking forward to forming long business relationship with you! We sincerely welcome you to visit our company or contact us for cooperation!

# **OUR EXHIBITIONS**