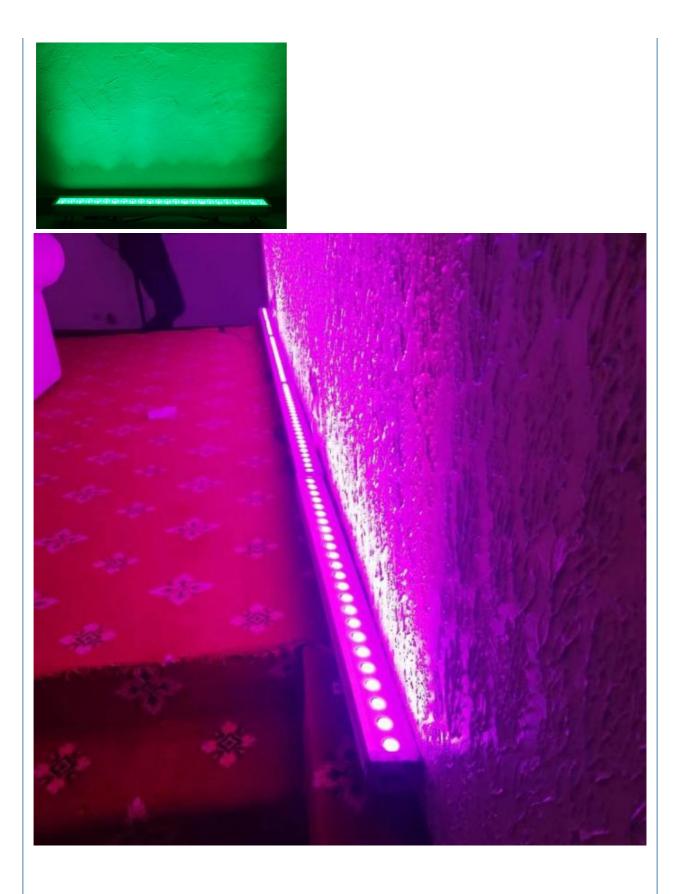

ction            | DMX512, self-propelled,master-slave, voice control                     |
| Waterproof grade    | IP65,Great for weddings, banquets, gardens, parks, building decoration |
| Power               | 192 Watts                                                              |
| Internal dimensions | 1050×130×150 mm                                                        |



I Aluminum Shell, Stable and waterproof

Content of the second secon

multiple machines can be connected and controlled by the console at the same time, saving time and labor!

#### ③ The light has a **built-in motherboard**, no need to connect an additional power supply box.

Ising imported lamp, no problem in using

it for a long time.

Soft silicone buttons, comfortable to touch, block water and oil.













## **PRODUCTION FIOW**





#### Introduce

Establish in **2008**, Guangzhou HOMEI LIGHT is a manufacturer and trader, specialized in research, development and the production of stage light, all of our products comply with international quality standards and are greatly appreciated in a variety of different markets throughout the world. Our main products: **LED dance floor, LED star curtain, RGB vision curtain, moving head beam, LED wall washer, LED pa light, Spider light, DMX controller** and so on.

If you are interested in any of our products or would like to discuss a custom order, please fell free to contact us. We are looking forward to forming long business relationship with you! We sincerely welcome you to visit our company or contact us for cooperation!

# **OUR EXHIBITIONS*