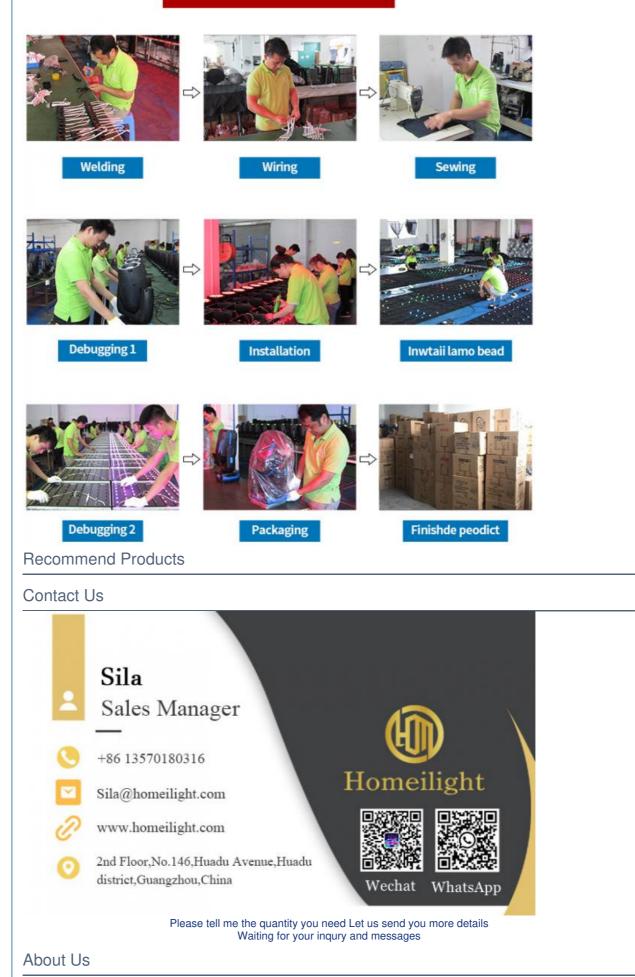

f-propelled,master-slave, voice control                     |
| Waterproof grade    | IP65,Great for weddings, banquets, gardens, parks, building decoration |
| Power               | 192 Watts                                                              |
| Internal dimensions | 1050×130×150 mm                                                        |



I Aluminum Shell, Stable and waterproof

Content of the second secon

multiple machines can be connected and controlled by the console at the same time, saving time and labor!

#### ③ The light has a **built-in motherboard**, no need to connect an additional power supply box.

Ising imported lamp, no problem in using

it for a long time.

Soft silicone buttons, comfortable to touch, block water and oil.













## **PRODUCTION FIOW**





#### Introduce

Establish in **2008**, Guangzhou HOMEI LIGHT is a manufacturer and trader, specialized in research, development and the production of stage light, all of our products comply with international quality standards and are greatly appreciated in a variety of different markets throughout the world. Our main products: **LED dance floor, LED star curtain, RGB vision curtain, moving head beam, LED wall washer, LED pa light, Spider light, DMX controller** and so on.

If you are interested in any of our products or would like to discuss a custom order, please fell free to contact us. We are looking forward to forming long business relationship with you! We sincerely welcome you to visit our company or contact us for cooperation!

# **OUR EXHIBITIONS**

Annual exhibitions In China