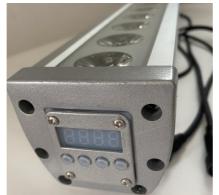

#### ③ The light has a **built-in motherboard**, no need to connect an additional power supply box.

Ising imported lamp, no problem in using

it for a long time.

Soft silicone buttons, comfortable to touch, block water and oil.