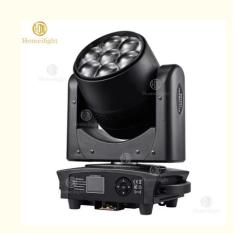

## Disco Club Party Wedding 7\*40w RGBW Zoom Wash LED Moving Head Light **Spot Wash Moving Head Light**

## PRODUCT SPECIFICATIONS

Model Number HM-L1740BE

Power

consumption

Color 7pcs 40W high brightness import leds

Application disco, bar, stage, wedding, club.

350W

Beam Angle 5.5-60 degree

Pan/Tilt

540/240 degree

movement Display

LCD display

Control mode

DMX512, Master-slave, Auto Run, Sound active

Channel

35/23/51CH

Dimmer

Weight

0-100% Dimming

Packing size

43\*45\*64cm(2PC/CTN)

15KG (2pcs)

Guangzhou Hongmei Stage Lighting Co., Ltd

0086 15920458549