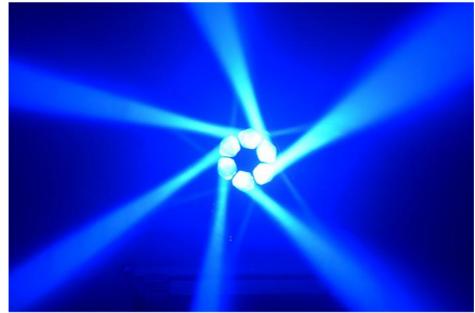

## Disco Club Party Wedding 7\*40w RGBW Zoom Wash LED Moving Head Light **Spot Wash Moving Head Light**

## PRODUCT SPECIFICATIONS

Model Number HM-L1740BE

Power

consumption

Color 7pcs 40W high brightness import leds

Application disco, bar, stage, wedding, club.

350W

Beam Angle 5.5-60 degree