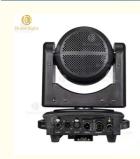

## Disco Club Party Wedding 7\*40w RGBW Zoom Wash LED Moving Head Light **Spot Wash Moving Head Light**

## PRODUCT SPECIFICATIONS

Model Number HM-L1740BE

Power

consumption

Color 7pcs 40W high brightness import leds

Application disco, bar, stage, wedding, club.

350W

Beam Angle 5.5-60 degree

Pan/Tilt

540/240 degree

movement Display

LCD display

Control mode

DMX512, Master-slave, Auto Run, Sound active

Channel

35/23/51CH

Dimmer

Weight

0-100% Dimming

Packing size

43\*45\*64cm(2PC/CTN)

15KG (2pcs)

Guangzhou Hongmei Stage Lighting Co., Ltd

0086 15920458549