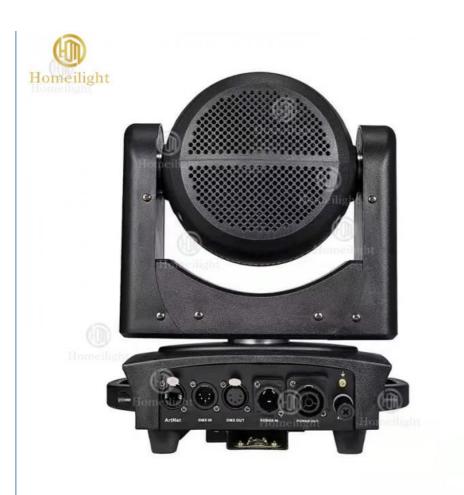

## PRODUCT SPECIFICATIONS

Model Number HM-L1740BE

Power

consumption

Color 7pcs 40W high brightness import leds

Application disco, bar, stage, wedding, club.

350W

Beam Angle 5.5-60 degree

Pan/Tilt

540/240 degree

movement Display

LCD display

Control mode

DMX512, Master-slave, Auto Run, Sound active

Channel

35/23/51CH

Dimmer

Weight

0-100% Dimming

Packing size

43\*45\*64cm(2PC/CTN)

15KG (2pcs)

Guangzhou Hongmei Stage Lighting Co., Ltd

0086 15920458549