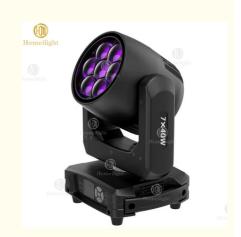

## Disco Club Party Wedding 7\*40w RGBW Zoom Wash LED Moving Head Light **Spot Wash Moving Head Light**

## PRODUCT SPECIFICATIONS

Model Number HM-L1740BE

Power

consumption

Color 7pcs 40W high brightness import leds

Application disco, bar, stage, wedding, club.

350W

Beam Angle 5.5-60 degree

Pan/Tilt

540/240 degree

movement Display

LCD display

Control mode

DMX512, Master-slave, Auto Run, Sound active

Channel

35/23/51CH

Dimmer

Weight

0-100% Dimming

Packing size

43\*45\*64cm(2PC/CTN)

15KG (2pcs)

Guangzhou Hongmei Stage Lighting Co., Ltd

0086 15920458549