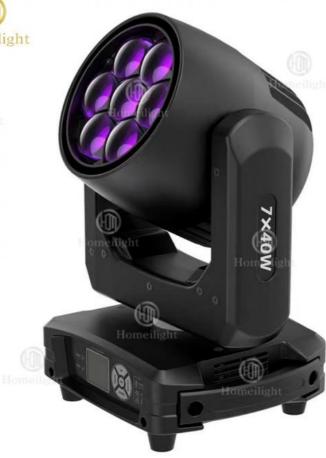

## Disco Club Party Wedding 7\*40w RGBW Zoom Wash LED Moving Head Light **Spot Wash Moving Head Light**

## PRODUCT SPECIFICATIONS

Model Number HM-L1740BE

Power

consumption

Color 7pcs 40W high brightness import leds

Application disco, bar, stage, wedding, club.

350W

Beam Angle 5.5-60 degree

Pan/Tilt

540/240 degree

movement Display

LCD display

Control mode

DMX512, Master-slave, Auto Run, Sound active

Channel

35/23/51CH

Dimmer

Weight

0-100% Dimming

Packing size

43\*45\*64cm(2PC/CTN)

15KG (2pcs)

Guangzhou Hongmei Stage Lighting Co., Ltd

0086 15920458549