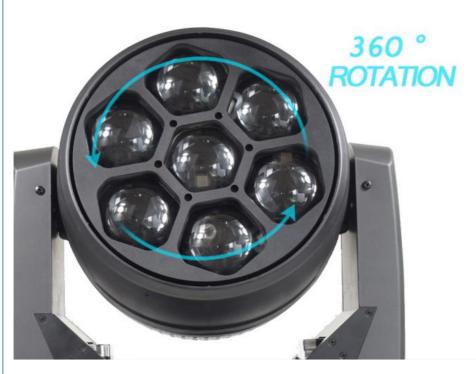

## PRODUCT SPECIFICATIONS

Model Number HM-L1740BE

Power

consumption

Color 7pcs 40W high brightness import leds

Application disco, bar, stage, wedding, club.

350W

Beam Angle 5.5-60 degree

Pan/Tilt

540/240 degree

movement Display

LCD display

Control mode

DMX512, Master-slave, Auto Run, Sound active

Channel

35/23/51CH