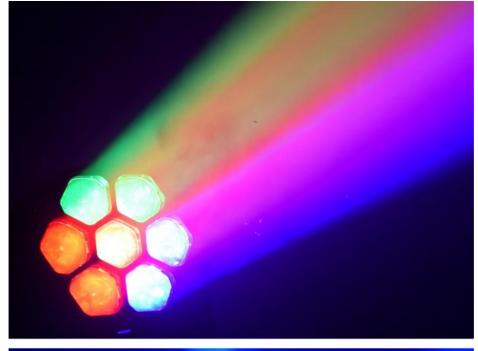

## Disco Club Party Wedding 7\*40w RGBW Zoom Wash LED Moving Head Light **Spot Wash Moving Head Light**

## PRODUCT SPECIFICATIONS

Model Number HM-L1740BE

Power

consumption

Color 7pcs 40W high brightness import leds

Application disco, bar, stage, wedding, club.

350W

Beam Angle 5.5-60 degree