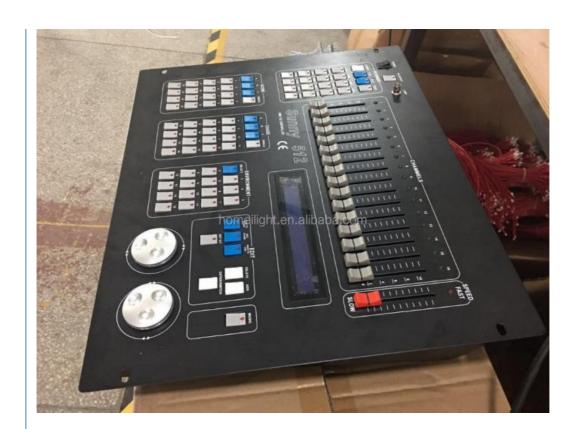

#### **Customized King Kong Console DMX Controller 1024 The DISCO Lighting Game Changer**

Music Synchronization, Automatic Speed • Program:

• Shape Effect Is Convenient To Control These Many Effects To Intelligent

For Users:

 DMX512/1990 Standard: Photoelectric Isolation Signal Output.

Channel: 1024CH

#### King Kong Console DMX Controller 1024 dmx controller

Products Name King Kong Console DMX Controller 1024 dmx controller

Model Number HM-DMX1024

Power consumption 200W

Effect dmx512 controller
Application wedding,disco, party

Control mode DMX512, Master-slave, Auto Run, Sound active

Packing size 440×410×540mm 1PC/CTN

Weight 20KG

**Recommend Products** 