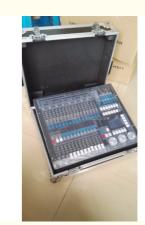

#### Product packaging

Packing Detail:1.Carton box(default) 2.Flight case (customer logo are avaliable)

Delivery Detail: Shipped in 3 - 15 days after payment.

## Carton package

Flightcase package