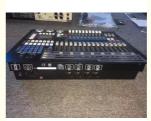

#### **Customized King Kong Console DMX Controller 1024 The DISCO Lighting Game Changer**

#### King Kong Console DMX Controller 1024 dmx controller

Products Name King Kong Console DMX Controller 1024 dmx controller

Model Number HM-DMX1024

Power consumption 200W

Effect dmx512 controller
Application wedding,disco, party

Control mode DMX512, Master-slave, Auto Run, Sound active

Packing size 440×410×540mm 1PC/CTN

Weight 20KG

**Recommend Products** 