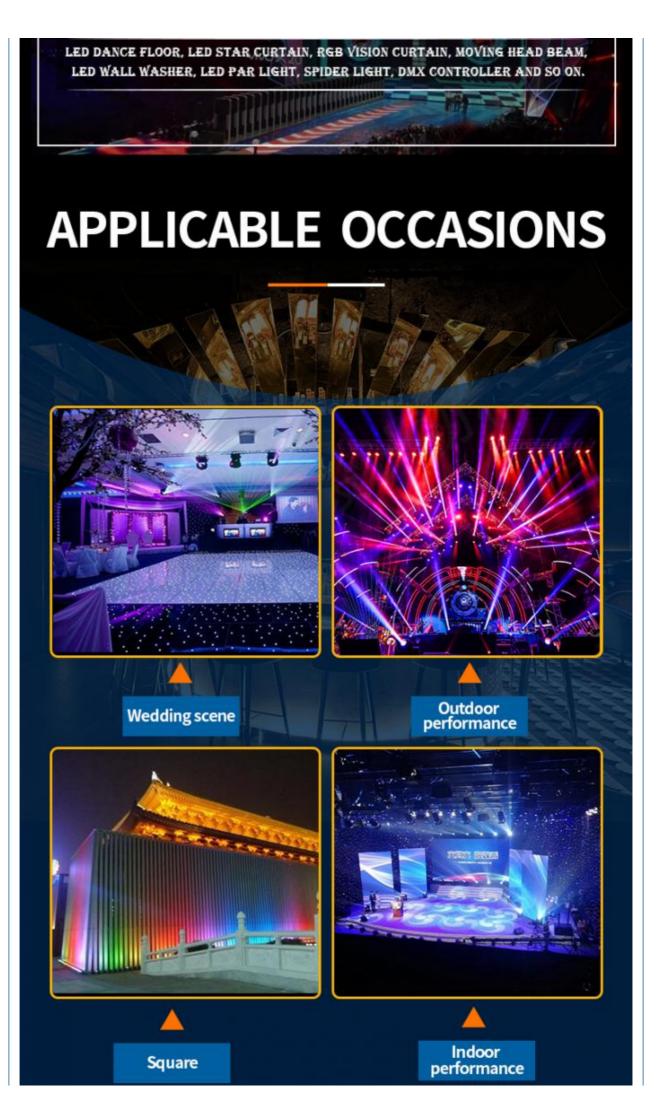

#### **Product Specification**

· Warranty: 1 Year Power: 200W, 25W

90-240V, AC 100-240V 50/60Hz Voltage:

Yes Customized:

Product Type: **Dmx Controller** 

• Light Source Type: Led Net WeightT: 8.8kg

500\*525\*140mm Size: · Application: DISCO ,party,event

#### King Kong Console DMX Controller 1024 dmx controller

Products Name King Kong Console DMX Controller 1024 dmx controller

Model Number HM-DMX1024

Power consumption 200W

Effect dmx512 controller
Application wedding,disco, party