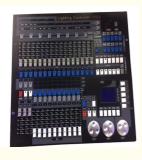

#### **Customized King Kong Console DMX Controller 1024 The DISCO Lighting Game Changer**

Music Synchronization, Automatic Speed • Program:

• Shape Effect Is Convenient To Control These Many Effects To Intelligent

For Users:

 DMX512/1990 Standard: Photoelectric Isolation Signal Output.

Channel: 1024CH

#### King Kong Console DMX Controller 1024 dmx controller

Products Name King Kong Console DMX Controller 1024 dmx controller

Model Number HM-DMX1024

Power consumption 200W

Effect dmx512 controller
Application wedding,disco, party

Control mode DMX512, Master-slave, Auto Run, Sound active

Packing size 440×410×540mm 1PC/CTN

Weight 20KG

**Recommend Products** 