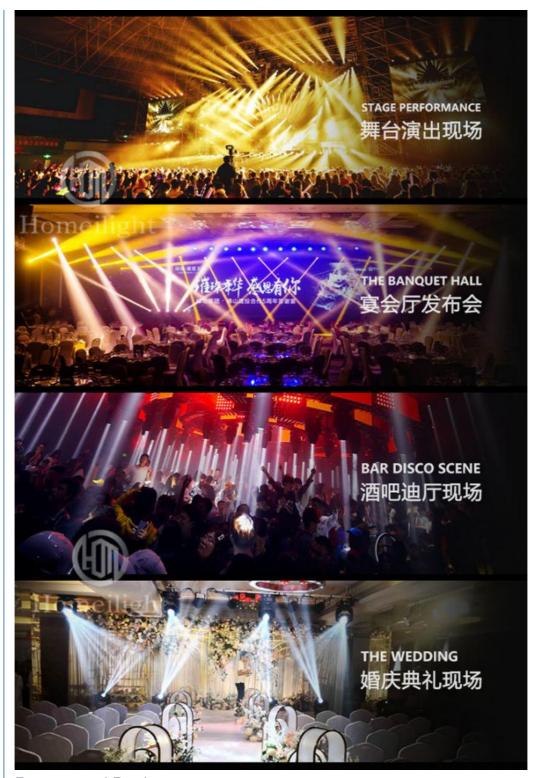

#### **Product Specification**

· Warranty: 1 Year Power: 200W, 25W

90-240V, AC 100-240V 50/60Hz Voltage:

Yes Customized:

Product Type: **Dmx Controller** 

• Light Source Type: Led Net WeightT: 8.8kg

500\*525\*140mm Size: · Application: DISCO ,party,event

#### King Kong Console DMX Controller 1024 dmx controller

Products Name King Kong Console DMX Controller 1024 dmx controller

Model Number HM-DMX1024

Power consumption 200W

Effect dmx512 controller
Application wedding,disco, party