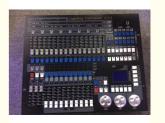

#### **Customized King Kong Console DMX Controller 1024 The DISCO Lighting Game Changer**

Music Synchronization, Automatic Speed • Program:

• Shape Effect Is Convenient To Control These Many Effects To Intelligent

For Users:

 DMX512/1990 Standard: Photoelectric Isolation Signal Output.

Channel: 1024CH

#### King Kong Console DMX Controller 1024 dmx controller

Products Name King Kong Console DMX Controller 1024 dmx controller

Model Number HM-DMX1024

Power consumption 200W

Effect dmx512 controller
Application wedding,disco, party

Control mode DMX512, Master-slave, Auto Run, Sound active

Packing size 440×410×540mm 1PC/CTN

Weight 20KG

**Recommend Products** 