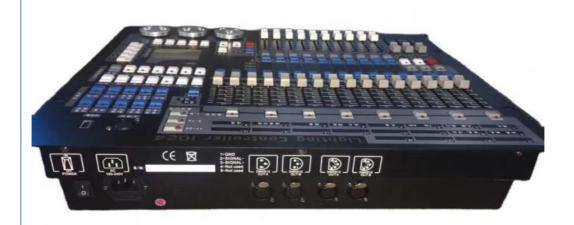

#### **Customized King Kong Console DMX Controller 1024 The DISCO Lighting Game Changer**

Music Synchronization, Automatic Speed • Program:

• Shape Effect Is Convenient To Control These Many Effects To Intelligent

For Users:

 DMX512/1990 Standard: Photoelectric Isolation Signal Output.

Channel: 1024CH

#### King Kong Console DMX Controller 1024 dmx controller

Products Name King Kong Console DMX Controller 1024 dmx controller

Model Number HM-DMX1024

Power consumption 200W

Effect dmx512 controller
Application wedding,disco, party

Control mode DMX512, Master-slave, Auto Run, Sound active

Packing size 440×410×540mm 1PC/CTN

Weight 20KG

**Recommend Products** 