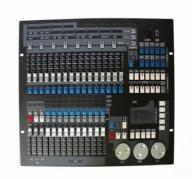

#### **Customized King Kong Console DMX Controller 1024 The DISCO Lighting Game Changer**

#### **Product Specification**

· Warranty: 1 Year Power: 200W, 25W

90-240V, AC 100-240V 50/60Hz Voltage:

Yes Customized:

Product Type: **Dmx Controller** 

• Light Source Type: Led Net WeightT: 8.8kg

500\*525\*140mm Size: · Application: DISCO ,party,event

Music Synchronization, Automatic Speed • Program:

• Shape Effect Is Convenient To Control These Many Effects To Intelligent

For Users:

 DMX512/1990 Standard: Photoelectric Isolation Signal Output.

Channel: 1024CH

#### King Kong Console DMX Controller 1024 dmx controller

Products Name King Kong Console DMX Controller 1024 dmx controller

Model Number HM-DMX1024

Power consumption 200W

Effect dmx512 controller
Application wedding,disco, party

Control mode DMX512, Master-slave, Auto Run, Sound active

Packing size 440×410×540mm 1PC/CTN

Weight 20KG

**Recommend Products** 