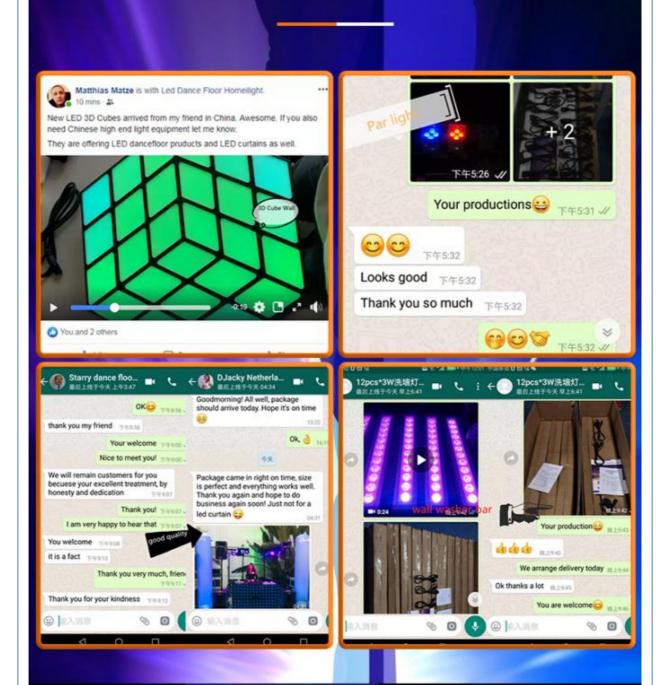

Light Source Type: Led Net WeightT: 8.8kg

500\*525\*140mm Size: · Application: DISCO ,party,event

Music Synchronization, Automatic Speed • Program:

• Shape Effect Is Convenient To Control These Many Effects To Intelligent

For Users:

 DMX512/1990 Standard: Photoelectric Isolation Signal Output.

Channel: 1024CH



#### More Images











#### **Products Description**

#### King Kong Console DMX Controller 1024 dmx controller

Products Name King Kong Console DMX Controller 1024 dmx controller

Model Number HM-DMX1024

Power consumption 200W

Effect dmx512 controller
Application wedding,disco, party

Control mode DMX512, Master-slave, Auto Run, Sound active

Packing size 440×410×540mm 1PC/CTN

Weight 20KG









**Recommend Products** 

### Company Profile





## PRODUCT PRAISE



# PICTURES OF THE FACTORY





Company

Office





Office

Factory





**Product Sample** 

Product Sample

**OUR TEAM** 







## **PRODUCTION FIOW**







Welding

Wiring

Sewing







Installation



Inwtaii lamo bead



Debugging 2



Packaging



Finishde peodict

Certifications



#### Product packaging

Packing Detail:1.Carton box(default) 2.Flight case (customer logo are avaliable)

Delivery Detail: Shipped in 3 - 15 days after payment.



## Carton package

Flightcase package





#### **FAQ**

#### 1. Q: Are you a factory or trading company?

A: We are a factory.

#### 2. Q: Where is your factory located? How can i visit there?

A: Our factory is located in Guangzhou City, Guangdong Province, China. About 30 minutes away from Guangzhou Baiyun Airport. All our clients, from