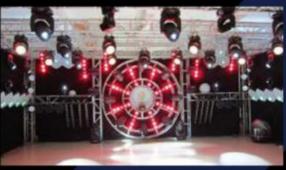

cation: DISCO ,party,event

Music Synchronization, Automatic Speed • Program:

• Shape Effect Is Convenient To Control These Many Effects To Intelligent

For Users:

 DMX512/1990 Standard: Photoelectric Isolation Signal Output.

Channel: 1024CH



#### More Images











#### **Products Description**

#### King Kong Console DMX Controller 1024 dmx controller

Products Name King Kong Console DMX Controller 1024 dmx controller

Model Number HM-DMX1024

Power consumption 200W

Effect dmx512 controller
Application wedding,disco, party

Control mode DMX512, Master-slave, Auto Run, Sound active

Packing size 440×410×540mm 1PC/CTN

Weight 20KG









**Recommend Products** 

### Company Profile





## PRODUCT PRAISE



# PICTURES OF THE FACTORY





Company

Office





Office

Factory





**Product Sample** 

Product Sample

**OUR TEAM** 







## **PRODUCTION FIOW**







Welding

Wiring

Sewing







Installation



Inwtaii lamo bead



Debugging 2



Packaging



Finishde peodict

Certifications



#### Product packaging

Packing Detail:1.Carton box(default) 2.Flight case (customer logo are avaliable)

Delivery Detail: Shipped in 3 - 15 days after payment.



## Carton package

Flightcase package





#### **FAQ**

#### 1. Q: Are you a factory or trading company?

A: We are a factory.

#### 2. Q: Where is your factory located? How can i visit there?

A: Our factory is located in Guangzhou City, Guangdong Province, China. About 30 minutes away from Guangzhou Baiyun Airport. All our clients, from home or abroad, are warmly welcome to visit us!

3. **Q: What's your cer