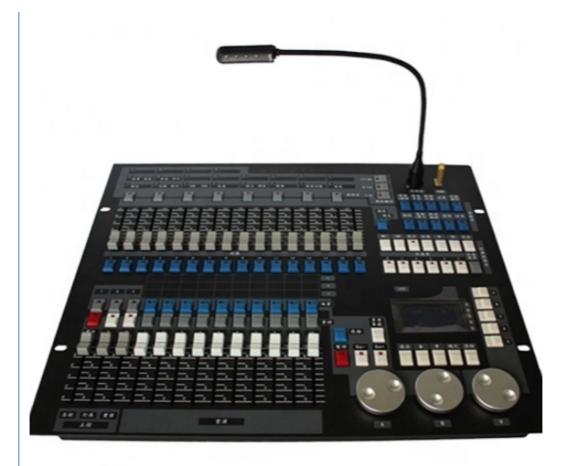

#### **Customized King Kong Console DMX Controller 1024 The DISCO Lighting Game Changer**

Music Synchronization, Automatic Speed • Program:

• Shape Effect Is Convenient To Control These Many Effects To Intelligent

For Users:

 DMX512/1990 Standard: Photoelectric Isolation Signal Output.

Channel: 1024CH

#### King Kong Console DMX Controller 1024 dmx controller

Products Name King Kong Console DMX Controller 1024 dmx controller

Model Number HM-DMX1024

Power consumption 200W

Effect dmx512 controller
Application wedding,disco, party

Control mode DMX512, Master-slave, Auto Run, Sound active

Packing size 440×410×540mm 1PC/CTN

Weight 20KG

**Recommend Products** 