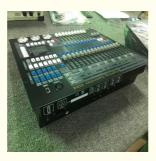

#### **Customized King Kong Console DMX Controller 1024 The DISCO Lighting Game Changer**

#### King Kong Console DMX Controller 1024 dmx controller

Products Name King Kong Console DMX Controller 1024 dmx controller

Model Number HM-DMX1024

Power consumption 200W

Effect dmx512 controller
Application wedding,disco, party

Control mode DMX512, Master-slave, Auto Run, Sound active

Packing size 440×410×540mm 1PC/CTN

Weight 20KG

**Recommend Products** 