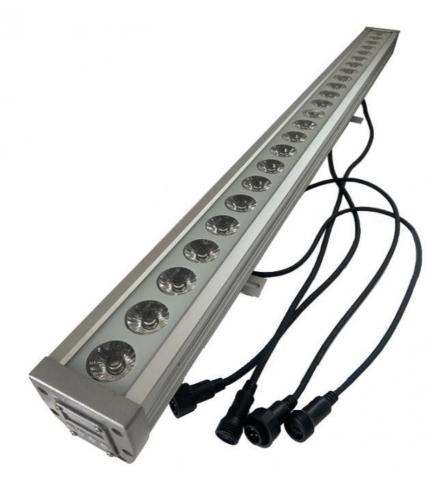

Power 192 Watts

Internal dimensions 1050×130×150 mm

- ① Aluminum Shell,Stable and waterproof
- ② Equipped with power input and output lines and signal input and output lines, multiple machines can be connected and controlled by the console at the same time, saving time and labor!
- $\ensuremath{\mathfrak{I}}$  The light has a built-in motherboard, no need to connect an additional power supply box.
- ① Using imported lamp,no problem in using it for a long time.
- $\ensuremath{\$}$  Soft silicone buttons, comfortable to touch, block water and oil.