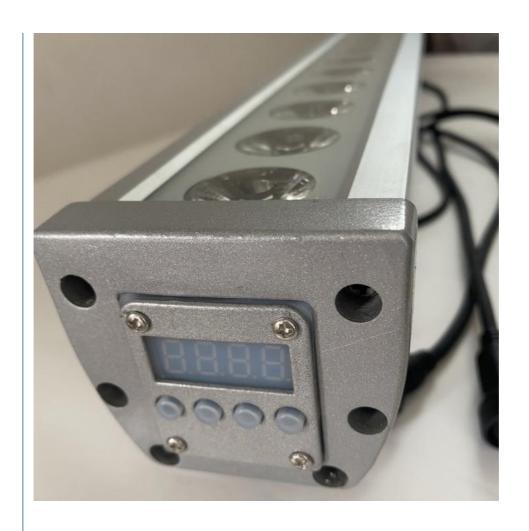

Power 192 Watts

Internal dimensions 1050×130×150 mm

- ① Aluminum Shell,Stable and waterproof
- ② Equipped with power input and output lines and signal input and output lines, multiple machines can be connected and controlled by the console at the same time, saving time and labor!
- $\ensuremath{\mathfrak{I}}$  The light has a built-in motherboard, no need to connect an additional power supply box.
- ① Using imported lamp,no problem in using it for a long time.
- $\ensuremath{\$}$  Soft silicone buttons, comfortable to touch, block water and oil.