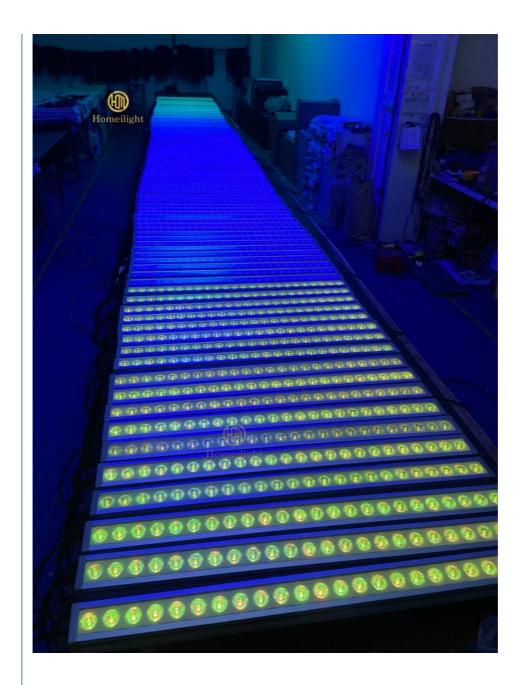

# Outdoor Stage Lighting IP65 Waterproof Pixel Bar Light 24\*3W RGB 3in1 LED Wall Washer Light

Light source 24pcs×12W (RGBW 4ln1 LED)

Function DMX512, self-propelled,master-slave, voice control

Waterproof grade IP65,Great for weddings, banquets, gardens, parks, building decoration

Power 192 Watts

Internal dimensions 1050×130×150 mm

- ① Aluminum Shell,Stable and waterproof
- ② Equipped with power input and output lines and signal input and output lines, multiple machines can be connected and controlled by the console at the same time, saving time and labor!
- $\ensuremath{\mathfrak{I}}$  The light has a built-in motherboard, no need to connect an additional power supply box.
- ① Using imported lamp,no problem in using it for a long time.
- $\ensuremath{\$}$  Soft silicone buttons, comfortable to touch, block water and oil.