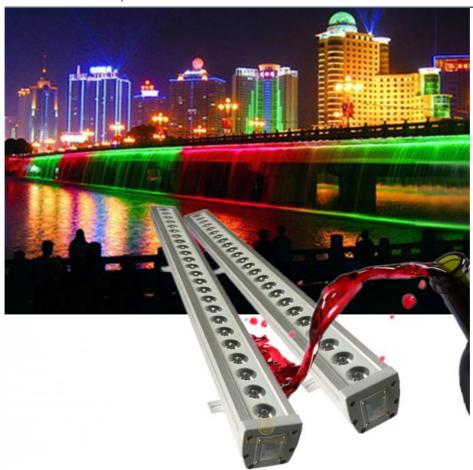

# Outdoor Stage Lighting IP65 Waterproof Pixel Bar Light 24\*3W RGB 3in1 LED Wall Washer Light

Light source 24pcs×12W (RGBW 4ln1 LED)

Function DMX512, self-propelled,master-slave, voice control

Waterproof grade IP65,Great for weddings, banquets, gardens, parks, building decoration

Power 192 Watts

Internal dimensions 1050×130×150 mm

- ① Aluminum Shell,Stable and waterproof
- ② Equipped with power input and output lines and signal input and output lines, multiple machines can be connected and controlled by the console at the same time, saving time and labor!
- $\ensuremath{\mathfrak{I}}$  The light has a built-in motherboard, no need to connect an additional power supply box.
- ① Using imported lamp,no problem in using it for a long time.
- $\ensuremath{\$}$  Soft silicone buttons, comfortable to touch, block water and oil.