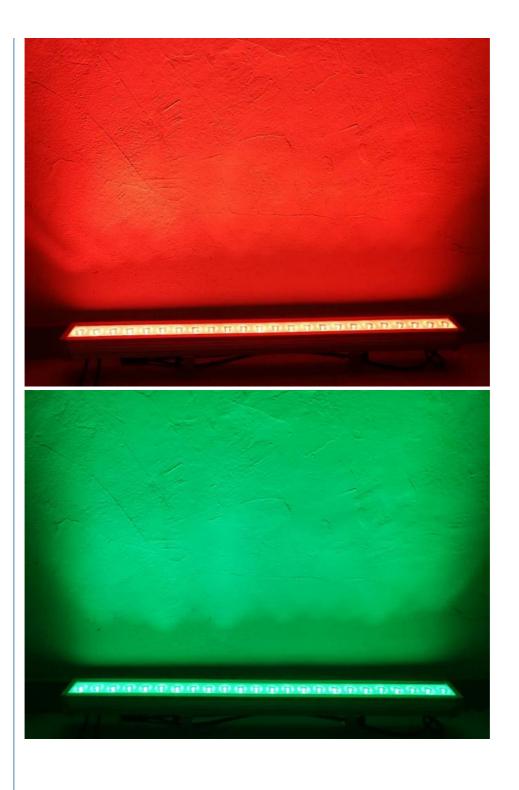

# Outdoor Stage Lighting IP65 Waterproof Pixel Bar Light 24\*3W RGB 3in1 LED Wall Washer Light

Light source 24pcs×12W (RGBW 4ln1 LED)

Function DMX512, self-propelled,master-slave, voice control

Waterproof grade IP65,Great for weddings, banquets, gardens, parks, building decoration

Power 192 Watts

Internal dimensions 1050×130×150 mm

- ① Aluminum Shell,Stable and waterproof
- ② Equipped with power input and output lines and signal input and output lines, multiple machines can be connected and controlled by the console at the same time, saving time and labor!
- $\ensuremath{\mathfrak{I}}$  The light has a built-in motherboard, no need to connect an additional power supply box.
- ① Using imported lamp,no problem in using it for a long time.
- $\ensuremath{\$}$  Soft silicone buttons, comfortable to touch, block water and oil.