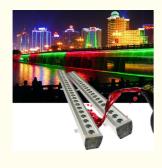

# Outdoor Stage Lighting IP65 Waterproof Pixel Bar Light 24\*3W RGB 3in1 LED Wall Washer Light

Light source 24pcs×12W (RGBW 4ln1 LED)

Function DMX512, self-propelled,master-slave, voice control

Waterproof grade IP65,Great for weddings, banquets, gardens, parks, building decoration

Power 192 Watts

Internal dimensions 1050×130×150 mm

- ① Aluminum Shell,Stable and waterproof
- ② Equipped with power input and output lines and signal input and output lines, multiple machines can be connected and controlled by the console at the same time, saving time and labor!
- $\ensuremath{\mathfrak{I}}$  The light has a built-in motherboard, no need to connect an additional power supply box.
- ① Using imported lamp,no problem in using it for a long time.
- $\ensuremath{\$}$  Soft silicone buttons, comfortable to touch, block water and oil.