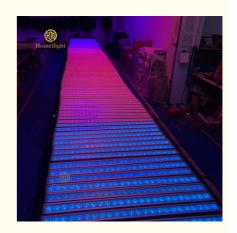

# Outdoor Stage Lighting IP65 Waterproof Pixel Bar Light 24\*3W RGB 3in1 LED Wall Washer Light

Light source 24pcs×12W (RGBW 4ln1 LED)

Function DMX512, self-propelled,master-slave, voice control

Waterproof grade IP65,Great for weddings, banquets, gardens, parks, building decoration

Power 192 Watts

Internal dimensions 1050×130×150 mm

- ① Aluminum Shell,Stable and waterproof
- ② Equipped with power input and output lines and signal input and output lines, multiple machines can be connected and controlled by the console at the same time, saving time and labor!
- $\ensuremath{\mathfrak{I}}$  The light has a built-in motherboard, no need to connect an additional power supply box.
- ① Using imported lamp,no problem in using it for a long time.
- $\ensuremath{\$}$  Soft silicone buttons, comfortable to touch, block water and oil.