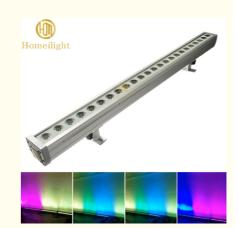

# Outdoor Stage Lighting IP65 Waterproof Pixel Bar Light 24\*3W RGB 3in1 LED Wall Washer Light

Light source 24pcs×12W (RGBW 4ln1 LED)

Function DMX512, self-propelled,master-slave, voice control

Waterproof grade IP65,Great for weddings, banquets, gardens, parks, building decoration

Power 192 Watts

Internal dimensions 1050×130×150 mm

- ① Aluminum Shell,Stable and waterproof
- ② Equipped with power input and output lines and signal input and output lines, multiple machines can be connected and controlled by the console at the same time, saving time and labor!
- $\ensuremath{\mathfrak{I}}$  The light has a built-in motherboard, no need to connect an additional power supply box.
- ① Using imported lamp,no problem in using it for a long time.
- $\ensuremath{\$}$  Soft silicone buttons, comfortable to touch, block water and oil.