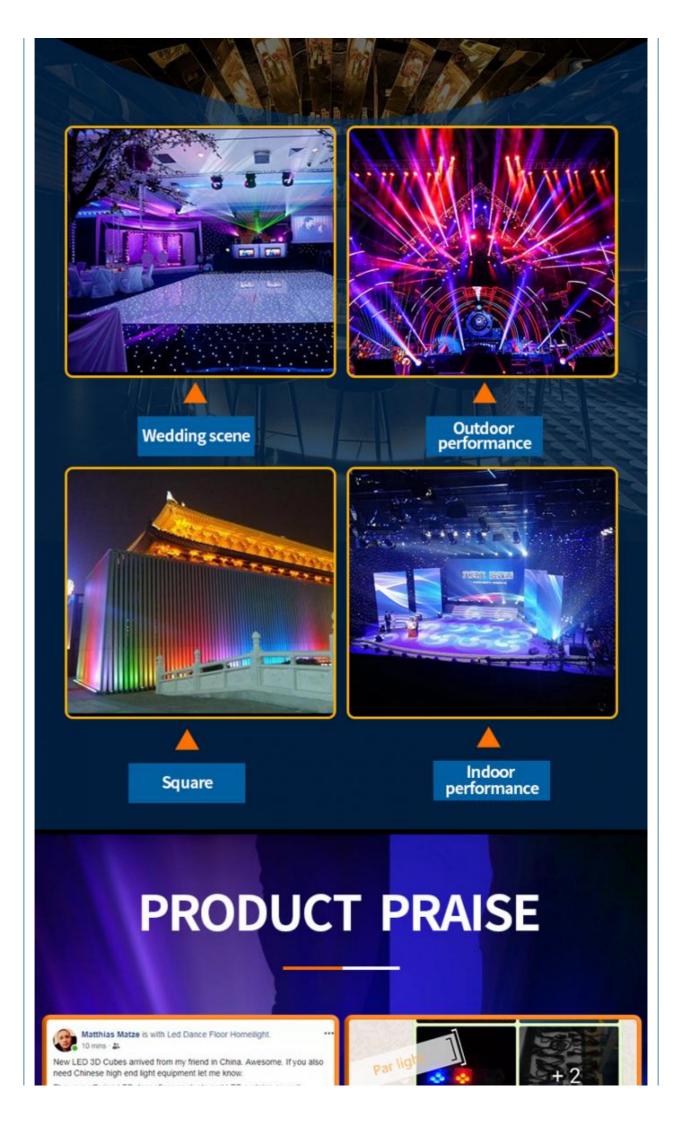

AC220V,50hz

Not Less Than 300mA Current: Package Size: 520\*315\*870mm(6/box) • Inner Package Size: 510\*305\*130mm

Gross Weight: 3kg Net Weight: 2kg



#### More Images











#### **Recommend Products**

#### **Products Description**

● Standard DMX512 signal for external power transformer ● MIDI IN/OUT, built-in MIC voice input ● 8 channels DMX/192 channel output, controllable 12A computer lamp(16 channels) ● 30the software library contains 240 sets of default scenarios ● The scene of each group contains 8 groups of sound scene ● 6 can be programmed to default, the scene is arbitrary and scene switching.programming fast, with memory, the liquid crystal display, easy to operate.





Relative Products



### **PACKING DEATILS**

8pcs panel in one flight case



Company Profile







# PICTURES OF THE FACTORY











## **PRODUCTION FIOW**







Welding

Wiring

Sewing







Installation



Inwtaii lamo bead



Debugging 2



Packaging



Finishde peodict

Certifications



#### Product packaging

Packing Detail:1.Carton box(default) 2.Flight case (customer logo are avaliable)

Delivery Detail: Shipped in 3 - 15 days after payment.



#### **FAQ**

#### 1. Q: Are you a factory or trading company?

A: We are a factory.

#### 2. Q: Where is your factory located? How can i visit there?

A: Our factory is located in Guangzhou City, Guangdong Province, China. About 30 minutes away from Guangzhou Baiyun Airport. All our clients, from home or abroad, are warmly welcome to visit us!

3. **Q: What's your certificates?** A: EMC,SGS,ROHS, and CE certificates passed.

###