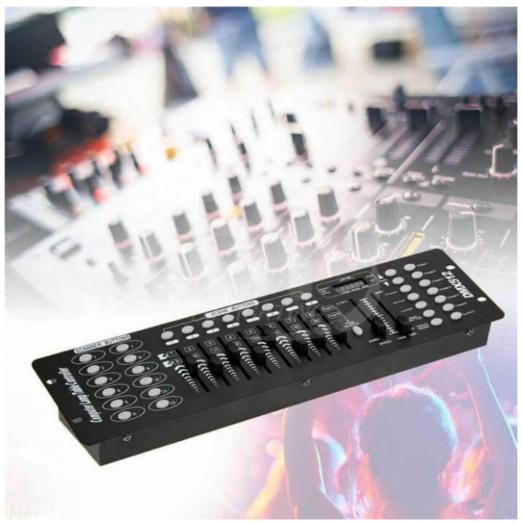

#### Lighting and Circuitry Design 220V DJ 512 DMX Consoles 240 Controller for **Stage Lights**

#### **Products Description**

● Standard DMX512 signal for external power transformer ● MIDI IN/OUT, built-in MIC voice input ● 8 channels DMX/192 channel output, controllable 12A computer lamp(16 channels) ● 30the software library contains 240 sets of default scenarios ● The scene of each group contains 8 groups of sound scene ● 6 can be programmed to default, the scene is arbitrary and scene switching.programming fast, with memory, the liquid crystal display, easy to operate.