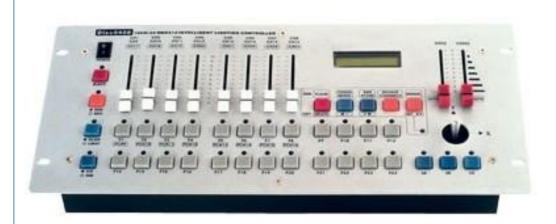

#### Lighting and Circuitry Design 220V DJ 512 DMX Consoles 240 Controller for **Stage Lights**

#### **Products Description**

● Standard DMX512 signal for external power transformer ● MIDI IN/OUT, built-in MIC voice input ● 8 channels DMX/192 channel output, controllable 12A computer lamp(16 channels) ● 30the software library contains 240 sets of default scenarios ● The scene of each group contains 8 groups of sound scene ● 6 can be programmed to default, the scene is arbitrary and scene switching.programming fast, with memory, the liquid crystal display, easy to operate.