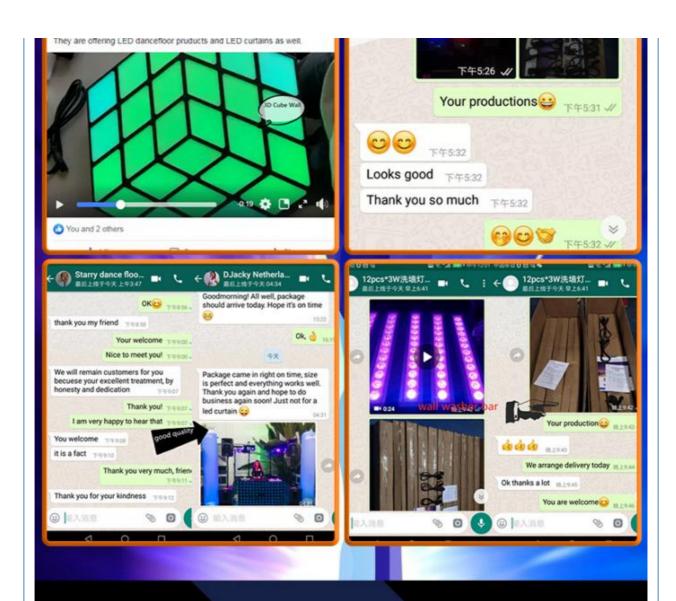

C220V,50hz

Not Less Than 300mA Current: Package Size: 520\*315\*870mm(6/box) • Inner Package Size: 510\*305\*130mm

Gross Weight: 3kg Net Weight: 2kg



#### More Images











#### **Recommend Products**

#### **Products Description**

● Standard DMX512 signal for external power transformer ● MIDI IN/OUT, built-in MIC voice input ● 8 channels DMX/192 channel output, controllable 12A computer lamp(16 channels) ● 30the software library contains 240 sets of default scenarios ● The scene of each group contains 8 groups of sound scene ● 6 can be programmed to default, the scene is arbitrary and scene switching.programming fast, with memory, the liquid crystal display, easy to operate.





Relative Products



### **PACKING DEATILS**

8pcs panel in one flight case



Company Profile







# PICTURES OF THE FACTORY











## **PRODUCTION FIOW**







Welding

Wiring

Sewing







Installation



Inwtaii lamo bead



Debugging 2



Packaging



Finishde peodict

Certifications



#### Product packaging

Packing Detail:1.Carton box(default) 2.Flight case (customer logo are avaliable)

Delivery Detail: Shipped in 3 - 15 days after payment.



#### **FAQ**

#### 1. Q: Are you a factory or trading company?

A: We are a factory.

#### 2. Q: Where is your factory located? How can i visit there?

A: Our factory is located in Guangzhou City, Guangdong Province, China. About 30 minutes away from Guangzhou Baiyun Airport. All our clients, from home or abroad, are warmly welcome to visit us!

3. **Q: What's your certificates?** A: EMC,SGS,ROHS, and CE certificates passed.

####