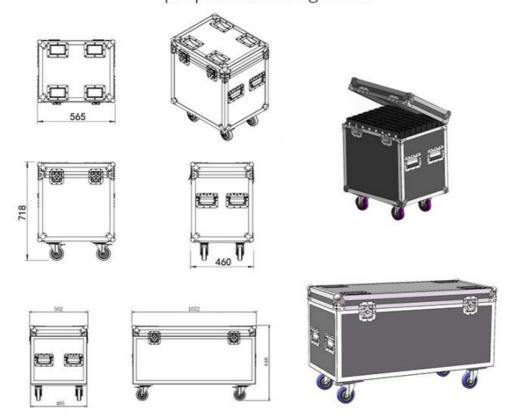

### **PACKING DEATILS**

8pcs panel in one flight case

Company Profile

#### Product packaging

Packing Detail:1.Carton box(default) 2.Flight case (customer logo are avaliable)

Delivery Detail: Shipped in 3 - 15 days after payment.