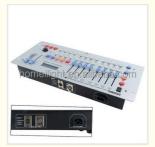

#### More Images

#### **Products Description**

● Standard DMX512 signal for external power transformer ● MIDI IN/OUT, built-in MIC voice input ● 8 channels DMX/192 channel output, controllable 12A computer lamp(16 channels) ● 30the software library contains 240 sets of default scenarios ● The scene of each group contains 8 groups of sound scene ● 6 can be programmed to default, the scene is arbitrary and scene switching.programming fast, with memory, the liquid crystal display, easy to operate.