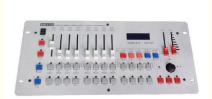

#### Lighting and Circuitry Design 220V DJ 512 DMX Consoles 240 Controller for **Stage Lights**

220V Voltage: . Dimming Channels: Channel 13 . Control Signal: DMX512 • Input Voltage: AC220V,50hz

Not Less Than 300mA Current: Package Size: 520\*315\*870mm(6/box) • Inner Package Size: 510\*305\*130mm

#### **Products Description**

● Standard DMX512 signal for external power transformer ● MIDI IN/OUT, built-in MIC voice input ● 8 channels DMX/192 channel output, controllable 12A computer lamp(16 channels) ● 30the software library contains 240 sets of default scenarios ● The scene of each group contains 8 groups of sound scene ● 6 can be programmed to default, the scene is arbitrary and scene switching.programming fast, with memory, the liquid crystal display, easy to operate.