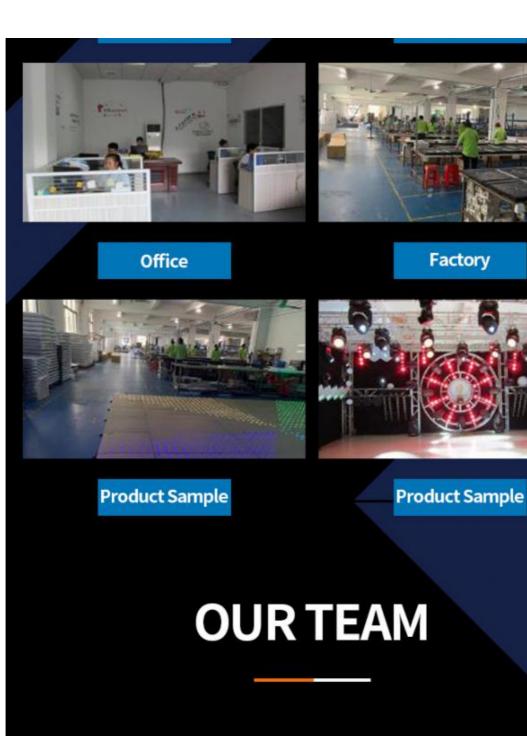

urrent: Package Size: 520\*315\*870mm(6/box) • Inner Package Size: 510\*305\*130mm

Gross Weight: 3kg Net Weight: 2kg



#### More Images











#### **Recommend Products**

#### **Products Description**

● Standard DMX512 signal for external power transformer ● MIDI IN/OUT, built-in MIC voice input ● 8 channels DMX/192 channel output, controllable 12A computer lamp(16 channels) ● 30the software library contains 240 sets of default scenarios ● The scene of each group contains 8 groups of sound scene ● 6 can be programmed to default, the scene is arbitrary and scene switching.programming fast, with memory, the liquid crystal display, easy to operate.





Relative Products



### **PACKING DEATILS**

8pcs panel in one flight case



Company Profile







# PICTURES OF THE FACTORY











## **PRODUCTION FIOW**







Welding

Wiring

Sewing







Installation



Inwtaii lamo bead



Debugging 2



Packaging



Finishde peodict

Certifications



#### Product packaging

Packing Detail:1.Carton box(default) 2.Flight case (customer logo are avaliable)

Delivery Detail: Shipped in 3 - 15 days after payment.



#### **FAQ**

#### 1. Q: Are you a factory or trading company?

A: We are a factory.

#### 2. Q: Where is your factory located? How can i visit there?

A: Our factory is located in Guangzhou City, Guangdong Province, China. About 30 minutes away from Guangzhou Baiyun Airport. All our clients, from home or abroad, are warmly welcome to visit us!

3. **Q: What's your certificates?** A: EMC,SGS,ROHS, and CE certificates passed.

#### 4. Q: Can you help me to print ou