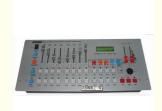

#### Lighting and Circuitry Design 220V DJ 512 DMX Consoles 240 Controller for **Stage Lights**

220V Voltage: . Dimming Channels: Channel 13 . Control Signal: DMX512 • Input Voltage: AC220V,50hz

Not Less Than 300mA Current: Package Size: 520\*315\*870mm(6/box) • Inner Package Size: 510\*305\*130mm

#### **Products Description**

● Standard DMX512 signal for external power transformer ● MIDI IN/OUT, built-in MIC voice input ● 8 channels DMX/192 channel output, controllable 12A computer lamp(16 channels) ● 30the software library contains 240 sets of default scenarios ● The scene of each group contains 8 groups of sound scene ● 6 can be programmed to default, the scene is arbitrary and scene switching.programming fast, with memory, the liquid crystal display, easy to operate.