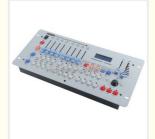

#### More Images

#### **Products Description**

● Standard DMX512 signal for external power transformer ● MIDI IN/OUT, built-in MIC voice input ● 8 channels DMX/192 channel output, controllable 12A computer lamp(16 channels) ● 30the software library contains 240 sets of default scenarios ● The scene of each group contains 8 groups of sound scene ● 6 can be programmed to default, the scene is arbitrary and scene switching.programming fast, with memory, the liquid crystal display, easy to operate.