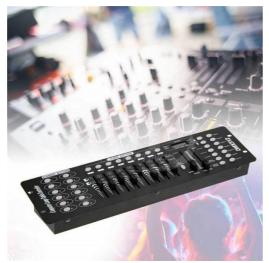

#### **Product Specification**

Warranty(Year): 1-Year

• Lighting Solutions Service: Lighting And Circuitry Design

• Product Weight kg:

MANUAL SWITCH Type:

200 Max. Load Power: Connection Mode: Dmx512

• DMX Mode: MIDI IN/OUT, built-in MIC Voice Input Standard DMX512 Signal For External • DMX Signal:

#### More Images

**Products Description** 

SD Version full color led video curtain screen

Products Name SD Version full color led video curtain screen

Model Number HM-DMX192

Power consumption 400W

Application disco, bar,stage,wedding,club.

Display LCD display

Control mode DMX512, Master-slave, Auto Run, Sound active

Channel 192CH

Dimmer 0-100% Dimming
Packing size 55\*15\*10 1PC/CTN

Weight 2KG