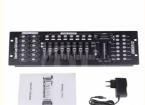

#### More Images

**Products Description** 

SD Version full color led video curtain screen

Products Name SD Version full color led video curtain screen

Model Number HM-DMX192

Power consumption 400W

Application disco, bar,stage,wedding,club.

Display LCD display

Control mode DMX512, Master-slave, Auto Run, Sound active

Channel 192CH

Dimmer 0-100% Dimming
Packing size 55\*15\*10 1PC/CTN

Weight 2KG