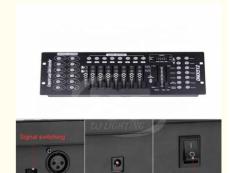

#### **Product Specification**

Warranty(Year): 1-Year

• Lighting Solutions Service: Lighting And Circuitry Design

• Product Weight kg:

MANUAL SWITCH Type:

200 Max. Load Power: Connection Mode: Dmx512

• DMX Mode: MIDI IN/OUT, built-in MIC Voice Input Standard DMX512 Signal For External • DMX Signal:

Power Transformer

Power line interface

#### More Images

**Products Description** 

SD Version full color led video curtain screen

Products Name SD Version full color led video curtain screen

Model Number HM-DMX192

Power consumption 400W

Application disco, bar,stage,wedding,club.

Display LCD display

Control mode DMX512, Master-slave, Auto Run, Sound active

Channel 192CH

Dimmer 0-100% Dimming
Packing size 55\*15\*10 1PC/CTN

Weight 2KG