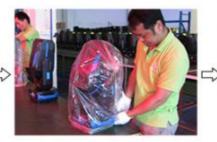

del Number HM-DMX192

Power consumption 400W

Application disco, bar,stage,wedding,club.

Display LCD display

Control mode DMX512, Master-slave, Auto Run, Sound active

Channel 192CH

Dimmer 0-100% Dimming
Packing size 55\*15\*10 1PC/CTN

Weight 2KG

#### **Products Shows**





**Recommend Products** 

## Product packaging

Packing Detail:1.Carton box(default) 2.Flight case (customer logo are avaliable)

Delivery Detail: Shipped in 3 - 15 days after payment.



# Carton package

# Flightcase package



## Company Profile



APPLICABLE OCCASIONS





# PICTURES OF THE FACTORY







# Office





Office

**Factory** 





**Product Sample** 

Product Sample

# **OUR TEAM**







# **PRODUCTION FIOW**







Welding

Wiring

Sewing







Installation



Inwtaii lamo bead



Debugging 2



Packaging



Finishde peodict

Certifications



#### FAQ

#### 1. Q: Are you a factory or trading company?

A: We are a factory

#### 2. Q: Where is your factory located? How can i visit there?

A: Our factory is located in Guangzhou City, Guangdong Province, China. About 30 minutes away from Guangzhou Baiyun Airport. All our clients, from home or abroad, are warmly welcome to visit us!

#### 3. Q: What's your certificates?

A: EMC,SGS,ROHS, and CE certificates passed.

#### 4. Q: Can you help me to print our logo or company name on the products on package?

A: Of course. Your logo can be printed on the products or package. OEM&ODM permits.

#### 5. Q: What's the shipping way, shipping time?

A: There ways of shipping, you can choose which is suitable for you.

- (1). By Sea, 30 days, a