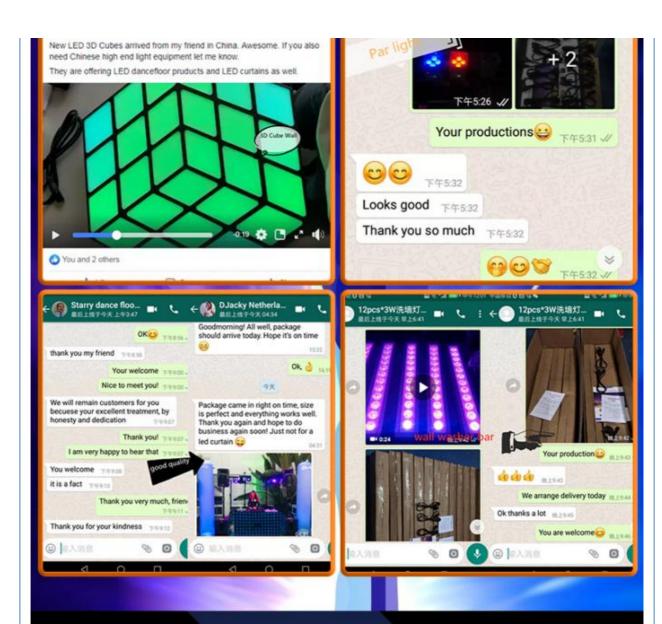

nal For External • DMX Signal:

Power Transformer



Power line interface

#### More Images











**Products Description** 

SD Version full color led video curtain screen



Products Name SD Version full color led video curtain screen

Model Number HM-DMX192

Power consumption 400W

Application disco, bar,stage,wedding,club.

Display LCD display

Control mode DMX512, Master-slave, Auto Run, Sound active

Channel 192CH

Dimmer 0-100% Dimming
Packing size 55\*15\*10 1PC/CTN

Weight 2KG

#### **Products Shows**





**Recommend Products** 

## Product packaging

Packing Detail:1.Carton box(default) 2.Flight case (customer logo are avaliable)

Delivery Detail: Shipped in 3 - 15 days after payment.



# Carton package

# Flightcase package



## Company Profile



APPLICABLE OCCASIONS





# PICTURES OF THE FACTORY







# Office





Office

**Factory** 





**Product Sample** 

Product Sample

# **OUR TEAM**







# **PRODUCTION FIOW**







Welding

Wiring

Sewing







Installation



Inwtaii lamo bead



Debugging 2



Packaging



Finishde peodict

Certifications



#### FAQ

#### 1. Q: Are you a factory or trading company?

A: We are a factory

#### 2. Q: Where is your factory located? How can i visit there?

A: Our factory is located in Guangzhou City, Guangdong Province, China. About 30 minutes away from Guangzhou Baiyun Airport. All our clients, from home or abroad, are warmly welcome to visit us!

#### 3. Q: What's your certificates?

A: EMC,SGS,ROHS, and CE certificates passed.

#### 4. Q: Can you help me to print our logo or company name on the products o