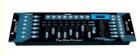

#### More Images

**Products Description** 

SD Version full color led video curtain screen

Products Name SD Version full color led video curtain screen

Model Number HM-DMX192

Power consumption 400W

Application disco, bar,stage,wedding,club.

Display LCD display

Control mode DMX512, Master-slave, Auto Run, Sound active

Channel 192CH

Dimmer 0-100% Dimming
Packing size 55\*15\*10 1PC/CTN

Weight 2KG