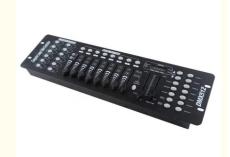

#### **Product Specification**

Warranty(Year): 1-Year

• Lighting Solutions Service: Lighting And Circuitry Design

• Product Weight kg:

MANUAL SWITCH Type:

200 Max. Load Power: Connection Mode: Dmx512

• DMX Mode: MIDI IN/OUT, built-in MIC Voice Input Standard DMX512 Signal For External • DMX Signal:

#### More Images

**Products Description** 

SD Version full color led video curtain screen

Products Name SD Version full color led video curtain screen

Model Number HM-DMX192

Power consumption 400W

Application disco, bar,stage,wedding,club.

Display LCD display

Control mode DMX512, Master-slave, Auto Run, Sound active

Channel 192CH

Dimmer 0-100% Dimming
Packing size 55\*15\*10 1PC/CTN

Weight 2KG