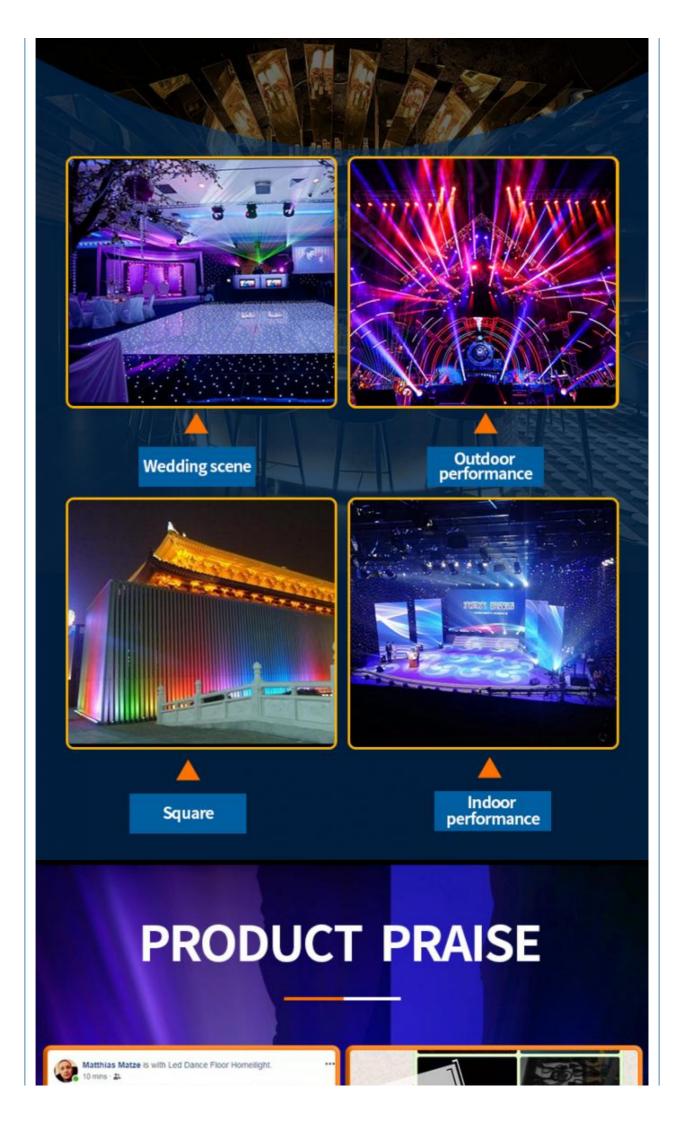

ignal For External • DMX Signal:

Power Transformer



Power line interface

#### More Images











**Products Description** 

SD Version full color led video curtain screen



Products Name SD Version full color led video curtain screen

Model Number HM-DMX192

Power consumption 400W

Application disco, bar,stage,wedding,club.

Display LCD display

Control mode DMX512, Master-slave, Auto Run, Sound active

Channel 192CH

Dimmer 0-100% Dimming
Packing size 55\*15\*10 1PC/CTN

Weight 2KG

#### **Products Shows**





**Recommend Products** 

## Product packaging

Packing Detail:1.Carton box(default) 2.Flight case (customer logo are avaliable)

Delivery Detail: Shipped in 3 - 15 days after payment.



# Carton package

# Flightcase package



## Company Profile



APPLICABLE OCCASIONS





# PICTURES OF THE FACTORY







# Office





Office

**Factory** 





**Product Sample** 

Product Sample

# **OUR TEAM**







# **PRODUCTION FIOW**







Welding

Wiring

Sewing







Installation



Inwtaii lamo bead



Debugging 2



Packaging



Finishde peodict

Certifications



#### FAQ

#### 1. Q: Are you a factory or trading company?

A: We are a factory

#### 2. Q: Where is your factory located? How can i visit there?

A: Our factory is located in Guangzhou City, Guangdong Province, China. About 30 minutes away from Guangzhou Baiyun Airport. All our clients, from home or abroad, are warmly welcome to visit us!

#### 3. Q: What's your certificates?

A: EMC,SGS,ROHS, and CE certificates passed.

#### 4. Q: Can you help me to print our logo or company name on the products