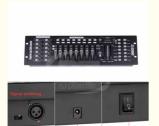

#### **Product Specification**

Warranty(Year): 1-Year

• Lighting Solutions Service: Lighting And Circuitry Design

• Product Weight kg:

MANUAL SWITCH Type:

200 Max. Load Power: Connection Mode: Dmx512

• DMX Mode: MIDI IN/OUT, built-in MIC Voice Input Standard DMX512 Signal For External • DMX Signal:

Power Transformer

Power line interface

#### More Images

**Products Description** 

SD Version full color led video curtain screen

Products Name SD Version full color led video curtain screen

Model Number HM-DMX192

Power consumption 400W

Application disco, bar,stage,wedding,club.

Display LCD display

Control mode DMX512, Master-slave, Auto Run, Sound active

Channel 192CH

Dimmer 0-100% Dimming
Packing size 55\*15\*10 1PC/CTN

Weight 2KG