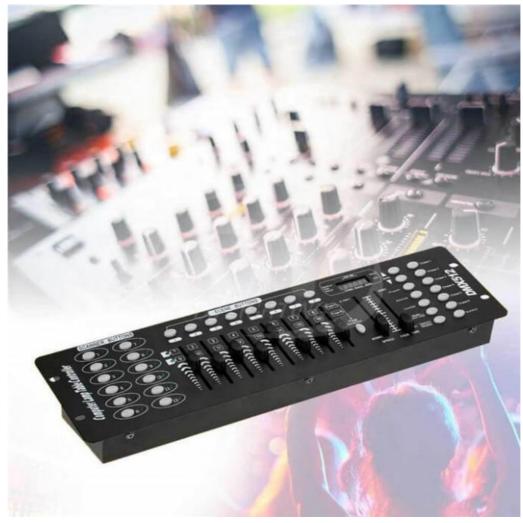

#### **Product Specification**

Warranty(Year): 1-Year

• Lighting Solutions Service: Lighting And Circuitry Design

• Product Weight kg:

MANUAL SWITCH Type:

200 Max. Load Power: Connection Mode: Dmx512

• DMX Mode: MIDI IN/OUT, built-in MIC Voice Input Standard DMX512 Signal For External • DMX Signal:

#### More Images

**Products Description** 

SD Version full color led video curtain screen

Products Name SD Version full color led video curtain screen

Model Number HM-DMX192

Power consumption 400W

Application disco, bar,stage,wedding,club.

Display LCD display

Control mode DMX512, Master-slave, Auto Run, Sound active

Channel 192CH

Dimmer 0-100% Dimming
Packing size 55\*15\*10 1PC/CTN

Weight 2KG