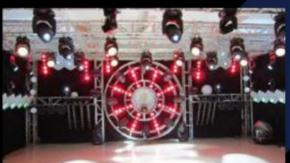

#### More Images











**Products Description** 

SD Version full color led video curtain screen



Products Name SD Version full color led video curtain screen

Model Number HM-DMX192

Power consumption 400W

Application disco, bar,stage,wedding,club.

Display LCD display

Control mode DMX512, Master-slave, Auto Run, Sound active

Channel 192CH

Dimmer 0-100% Dimming
Packing size 55\*15\*10 1PC/CTN

Weight 2KG

#### **Products Shows**





**Recommend Products** 

## Product packaging

Packing Detail:1.Carton box(default) 2.Flight case (customer logo are avaliable)

Delivery Detail: Shipped in 3 - 15 days after payment.



# Carton package

# Flightcase package



## Company Profile



APPLICABLE OCCASIONS





# PICTURES OF THE FACTORY







# Office





Office

**Factory** 





**Product Sample** 

Product Sample

# **OUR TEAM**







# **PRODUCTION FIOW**







Welding

Wiring

Sewing







Installation



Inwtaii lamo bead



Debugging 2



Packaging



Finishde peodict

Certifications



#### FAQ

#### 1. Q: Are you a factory or trading company?

A: We are a factory

#### 2. Q: Where is your factory located? How can i visit there?

A: Our factory is located in Guangzhou City, Guangdong Province, China. About 30 minutes away from Guangzhou Baiyun Airport. All our clients, from home or abroad, are warmly welcome to visit us!

#### 3. Q: What's your certificates?

A: EMC,SGS,ROHS, and CE certificates passed.

#### 4. Q: Can you help me to print our logo or company name on the products on package?

A: Of course. Your logo can be printed on the products or pac