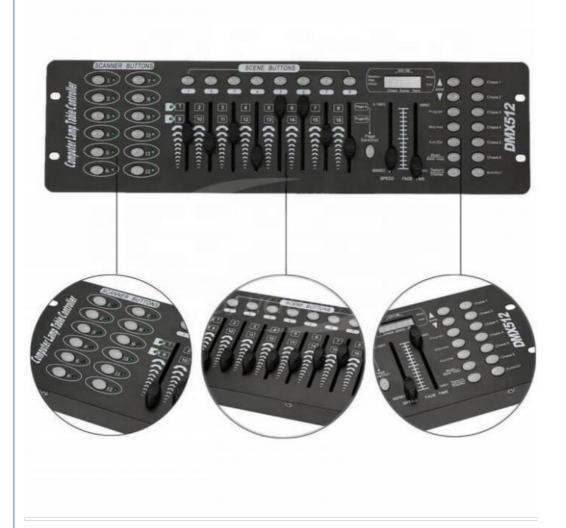

#### **Product Specification**

Warranty(Year): 1-Year

• Lighting Solutions Service: Lighting And Circuitry Design

• Product Weight kg:

MANUAL SWITCH Type:

200 Max. Load Power: Connection Mode: Dmx512

• DMX Mode: MIDI IN/OUT, built-in MIC Voice Input Standard DMX512 Signal For External • DMX Signal:

#### More Images

**Products Description** 

SD Version full color led video curtain screen

Products Name SD Version full color led video curtain screen

Model Number HM-DMX192

Power consumption 400W

Application disco, bar,stage,wedding,club.

Display LCD display

Control mode DMX512, Master-slave, Auto Run, Sound active

Channel 192CH

Dimmer 0-100% Dimming
Packing size 55\*15\*10 1PC/CTN

Weight 2KG