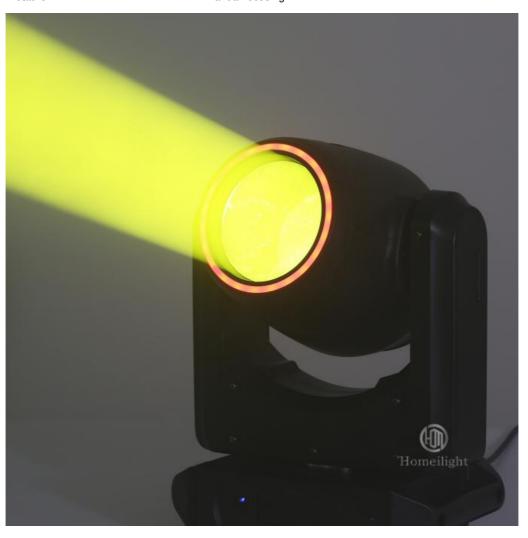

# LED 100W Moving Head Beam Lights Party Dj Disco Stage 100W LED Sharpy Light Moving Head

### **Product Description**

Product name LED 100W Moving Head Beam Lights Party Dj Disco Stage

100W LED Sharpy Light Moving Head

Place of Origin China

Brand Name homei

Model Number HM-M30w

Warranty 1 YEARS

Power 45w