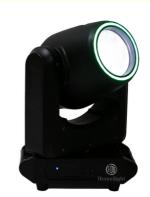

# LED 100W Moving Head Beam Lights Party Dj Disco Stage 100W LED Sharpy Light Moving Head

### **Product Description**

Product name LED 100W Moving Head Beam Lights Party Dj Disco Stage

100W LED Sharpy Light Moving Head

Place of Origin China

Brand Name homei

Model Number HM-M30w

Warranty 1 YEARS

Power 45w