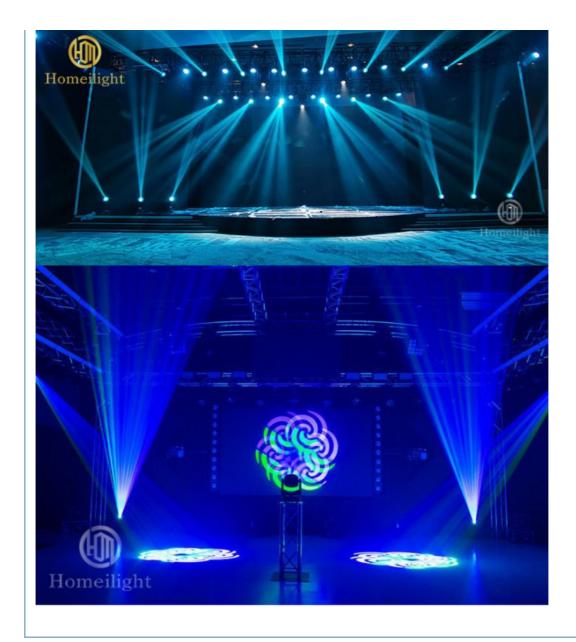

#### More Images

Our Product Introduction

#### **Product Description**

# LED 100W Moving Head Beam Lights Party Dj Disco Stage 100W LED Sharpy Light Moving Head