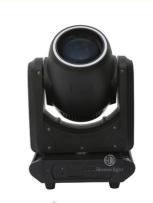

# LED 100W Moving Head Beam Lights Party Dj Disco Stage 100W LED Sharpy Light Moving Head

### **Product Description**

Product name LED 100W Moving Head Beam Lights Party Dj Disco Stage

100W LED Sharpy Light Moving Head

Place of Origin China

Brand Name homei

Model Number HM-M30w

Warranty 1 YEARS

Power 45w