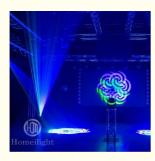

ce of Origin: Guangdong, China

Brand Name: homei

CE,SGS,RoHS · Certification: Model Number: HM-L100W Minimum Order Quantity: 2 pieces Packaging Details: carton/flightcase

. Delivery Time: 5-7 working days

Payment Terms: MoneyGram, Western Union, T/T,paypal

Supply Ability: 500 Piece/Pieces per Month



#### **Product Specification**

• Color Temperature(CCT): 6000K (Daylight Alert)

 Lamp Luminous Efficiency(lm/w):

• Color Rendering Index(Ra): 90

• Lighting Solutions Service: One-to-one After-sale Service

50000 • Lifespan (hours): 50000 Working Time (hours): • Product Weight kg:

• Type: Moving Head Lights

• Input Voltage(V): 110-220v Lamp Luminous Flux(lm): 15000 • CRI (Ra>): 90 • Working Temperature(°C): -25 - 85 Working Lifetime(Hour): 50000 IP Rating: IP54



#### More Images



Our Product Introduction

#### **Product Description**

# LED 100W Moving Head Beam Lights Party Dj Disco Stage 100W LED Sharpy Light Moving Head

### **Product Description**

Product name LED 100W Moving Head Beam Lights Party Dj Disco Stage

100W LED Sharpy Light Moving Head

Place of Origin China

Brand Name homei

Model Number HM-M30w

Warranty 1 YEARS

Power 45w

light source 1pcs 30w lamp bead

pattern 8pattern+white light

channel 9/11CH

control mode sound active, master-slave, automatic, dmx512

feature manual focusing







## Guangzhou Hongmei Stage Lighting Co., Ltd



0086 15920458549



Joanna@homeilight.com



discostagelight.com

2nd Floor, No.1 Industrial Street, Yanger Village, Huadu istrict, Guangzhou, China