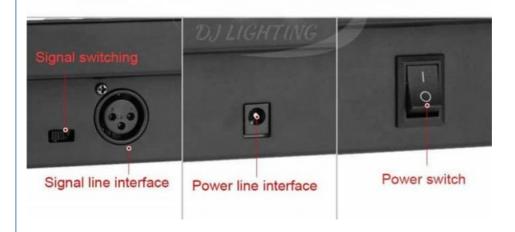

#### **Product Specification**

Warranty(Year): 1-Year

• Lighting Solutions Service: Lighting And Circuitry Design

Product Weight kg: 3.5

• Type: MANUAL SWITCH

Max. Load Power: 192WVoltage: 220V

• Signal: Standard DMX512