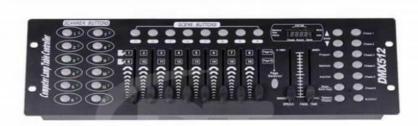

# DMX512 Moving Head LED Par Stage Lights Console 192 Controller

### **Products Description**

●Standard DMX512 signal for external power transformer ●MIDI IN/OUT, built-in MIC voice input ●8 channels DMX/192 channel output, controllable 12A computer lamp(16 channels) ●30the software library contains 240 sets of default scenarios ●The scene of each group contains 8 groups of sound scene ●6 can be programmed to default, the scene is arbitrary and scene switching.programming fast, with memory, the liquid crystal display, easy to operate.