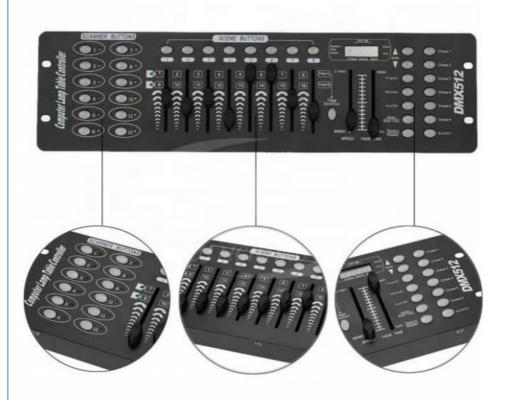

### **Products Description**

●Standard DMX512 signal for external power transformer ●MIDI IN/OUT, built-in MIC voice input ●8 channels DMX/192 channel output, controllable 12A computer lamp(16 channels) ●30the software library contains 240 sets of default scenarios ●The scene of each group contains 8 groups of sound scene ●6 can be programmed to default, the scene is arbitrary and scene switching.programming fast, with memory, the liquid crystal display, easy to operate.