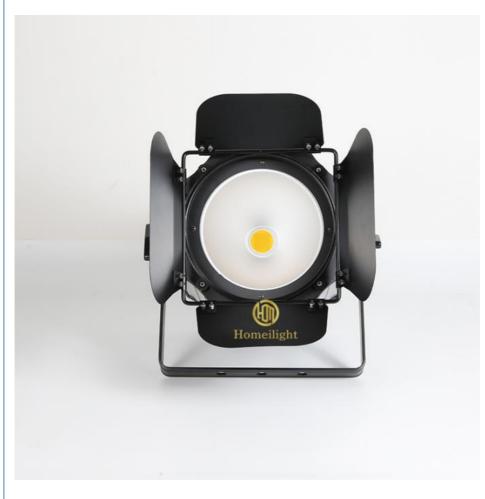

## DMX512 Disco DJ 200W LED Barn Door Warm White Cob Light, Par 64 LED Stage Lights

# DMX512 disco dj 200w LED barn door warm white COB par64 stage lights

| Products Name     | DMX512 disco dj 200w LED barn door warm white COB par64 stage lights |  |
|-------------------|----------------------------------------------------------------------|--|
| Model Number      | HM-WL02                                                              |  |
| Power consumption | 250W                                                                 |  |
| Light Source      | 200W high power warm white                                           |  |
| Application       | disco, bar,stage,wedding,club.                                       |  |
| Display           | LCD display                                                          |  |
| Control mode      | DMX512, Master-slave, Auto Run, Sound active                         |  |
| Channel           | 2/6CH                                                                |  |
| Beam Angle        | 15/25/45degree                                                       |  |
| Color             | warm white/warm cool white                                           |  |
| Dimmer            | 0-100% Dimming                                                       |  |
| Packing size      | 26*26*35cm(1PC/CTN)                                                  |  |
| Weight            | 6KG                                                                  |  |