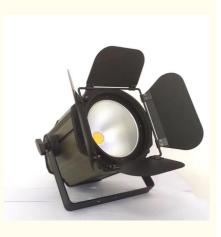

## DMX512 Disco DJ 200W LED Barn Door Warm White Cob Light, Par 64 LED Stage Lights

# DMX512 disco dj 200w LED barn door warm white COB par64 stage lights

| Products Name     | DMX512 disco dj 200w LED barn door warm white COB par64 stage lights |  |
|-------------------|----------------------------------------------------------------------|--|
| Model Number      | HM-WL02                                                              |  |
| Power consumption | 250W                                                                 |  |
| Light Source      | 200W high power warm white                                           |  |
| Application       | disco, bar,stage,wedding,club.                                       |  |
| Display           | LCD display                                                          |  |
| Control mode      | DMX512, Master-slave, Auto Run, Sound active                         |  |
| Channel           | 2/6CH                                                                |  |
| Beam Angle        | 15/25/45degree                                                       |  |
| Color             | warm white/warm cool white                                           |  |
| Dimmer            | 0-100% Dimming                                                       |  |
| Packing size      | 26*26*35cm(1PC/CTN)                                                  |  |
| Weight            | 6KG                                                                  |  |