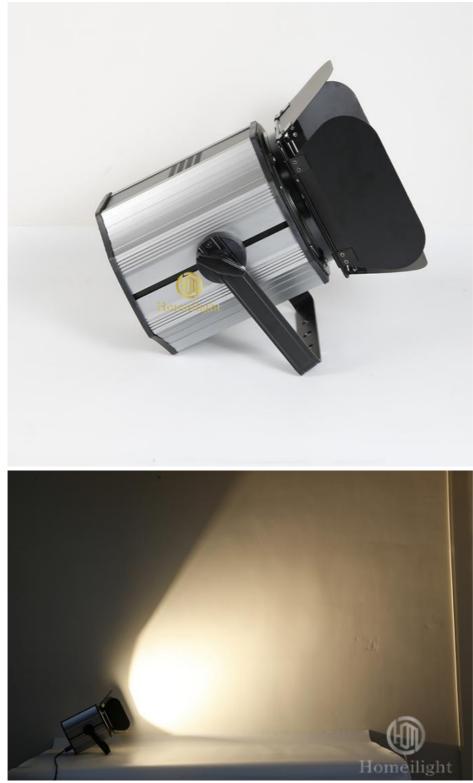

# DMX512 disco dj 200w LED barn door warm white COB par64 stage lights

| Products Name     | DMX512 disco dj 200w LED barn door warm white COB par64 stage lights |  |
|-------------------|----------------------------------------------------------------------|--|
| Model Number      | HM-WL02                                                              |  |
| Power consumption | 250W                                                                 |  |
| Light Source      | 200W high power warm white                                           |  |
| Application       | disco, bar,stage,wedding,club.                                       |  |
| Display           | LCD display                                                          |  |
| Control mode      | DMX512, Master-slave, Auto Run, Sound active                         |  |
| Channel           | 2/6CH                                                                |  |
| Beam Angle        | 15/25/45degree                                                       |  |
| Color             | warm white/warm cool white                                           |  |
| Dimmer            | 0-100% Dimming                                                       |  |
| Packing size      | 26*26*35cm(1PC/CTN)                                                  |  |
| Weight            | 6KG                                                                  |  |

### **Products Shows**

Warm white

Cool white

|   | Homeilight Guan  | gznou nongmei Stage Lig | nting Co., Lta        |
|---|------------------|-------------------------|-----------------------|
| 0 | 0086 15920458549 | Joanna@homeilight.com   | e discostagelight.com |