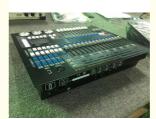

## Flight Case King Kong 1024 DMX512/1990 Controller for Stage System Professional Grade

#### **Products Description**

MB1024 Intelligent Fixtures Controller, with microcomputer as core, in adoption of new technology, has more powerful and more humanized functions.

DMX512/1990 standard, photoelectric isolation signal output.

Use Library Setup Mode (Compatible with Pearl 2008 Library);

Input control mode of command line makes operation more convenient.

Shape effect is convenient for users to control these many effects to intelligent fixture as circle, shape like 8 and rainbow etc. Parameters (speed, size, spread offset and direction) can be set independently and also outputted in super imposed mode.

Music synchronization, automatic speed control, intelligent manual-run beat control(SWING) and MIDI control is select able while Multi-Step-Program program is running.

VGA interface is provided to connect up color CRT or LCD; detailed and visualized human-computer interface is easier to control.