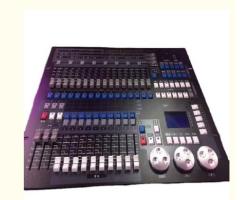

## Flight Case King Kong 1024 DMX512/1990 Controller for Stage System Professional Grade

#### **Product Specification**

- Power:
- Dimension (L X W X H):
- Product Name:
- Power Supply:
- AC90-240V/50-60Hz 485\*420\*405mm 1024 Dmx Controller AC90-240V/50-60Hz

#### **Products Description**

MB1024 Intelligent Fixtures Controller, with microcomputer as core, in adoption of new technology, has more powerful and more humanized functions.

DMX512/1990 standard, photoelectric isolation signal output.