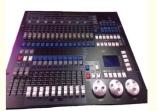

## Flight Case King Kong 1024 DMX512/1990 Controller for Stage System Professional Grade

#### **Products Description**

MB1024 Intelligent Fixtures Controller, with microcomputer as core, in adoption of new technology, has more powerful and more humanized functions.

DMX512/1990 standard, photoelectric isolation signal output.

Use Library Setup Mode (Compatible with Pearl 2008 Library);

Input control mode of command line makes operation more convenient.

Shape effect is convenient for users to control these many effects to intelligent fixture as circle, shape like 8 and rainbow etc. Parameters (speed, size, spread offset and direction) can be set independently and also outputted in super imposed mode.

Music synchronization, automatic speed control, intelligent manual-run beat control(SWING) and MIDI control is select able while Multi-Step-Program program is running.

VGA interface is provided to connect up color CRT or LCD; detailed and visualized human-computer interface is easier to control.