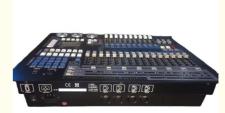

## Flight Case King Kong 1024 DMX512/1990 Controller for Stage System Professional Grade

## **Basic Information**

- Place of Origin:
- Brand Name:
- Guangdong, China HOMEI
- Model Number: HM-1024
- Minimum Order Quantity: 2 pieces
  - \$420.00/pieces 2-19 pieces
- Packaging Details:

• Price:

flight case/carton



#### **Product Specification**

- Power:
- Dimension (L X W X H):
- Product Name:
- Power Supply:
- AC90-240V/50-60Hz 485\*420\*405mm 1024 Dmx Controller AC90-240V/50-60Hz



#### More Images











### **Recommend Products**

#### **Products Description**

MB1024 Intelligent Fixtures Controller, with microcomputer as core, in adoption of new technology, has more powerful and more humanized functions.

DMX512/1990 standard, photoelectric isolation signal output.

Use Library Setup Mode (Compatible with Pearl 2008 Library);

Input control mode of command line makes operation more convenient.

Shape effect is convenient for users to control these many effects to intelligent fixture as circle, shape like 8 and rainbow etc. Parameters (speed, size, spread offset and direction) can be set independently and also outputted in super imposed mode.

Music synchronization, automatic speed control, intelligent manual-run beat control(SWING) and MIDI control is select