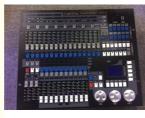

## Flight Case King Kong 1024 DMX512/1990 Controller for Stage System Professional Grade

## **Basic Information**

- Place of Origin:
- Brand Name:
- Guangdong, China HOMEI
- Model Number: HM-1024
- Minimum Order Quantity: 2 pieces
  - \$420.00/pieces 2-19 pieces
- Packaging Details:

• Price:

flight case/carton



#### **Product Specification**

- Power:
- Dimension (L X W X H):
- Product Name:
- Power Supply:
- AC90-240V/50-60Hz 485\*420\*405mm 1024 Dmx Controller AC90-240V/50-60Hz



#### More Images











### **Recommend Products**

#### **Products Description**

MB1024 Intelligent Fixtures Controller, with microcomputer as core, in adoption of new technology, has more powerful and more humanized functions.

DMX512/1990 standard, photoelectric isolation signal output.

Use Library Setup Mode (Compatible with Pearl 2008 Library);

Input control mode of command line makes operation more convenient.

Shape effect is convenient for users to control these many effects to intelligent fixture as circle, shape like 8 and rainbow etc. Parameters (speed, size, spread offset and direction) can be set independently and also outputted in super imposed mode.

Music synchronization, automatic speed control, intelligent manual-run beat control(SWING) and MIDI control is select able while Multi-Step