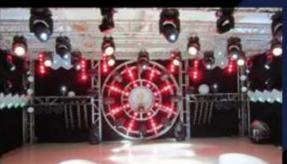

## Flight Case King Kong 1024 DMX512/1990 Controller for Stage System Professional Grade

#### **Products Description**

MB1024 Intelligent Fixtures Controller, with microcomputer as core, in adoption of new technology, has more powerful and more humanized functions.

DMX512/1990 standard, photoelectric isolation signal output.