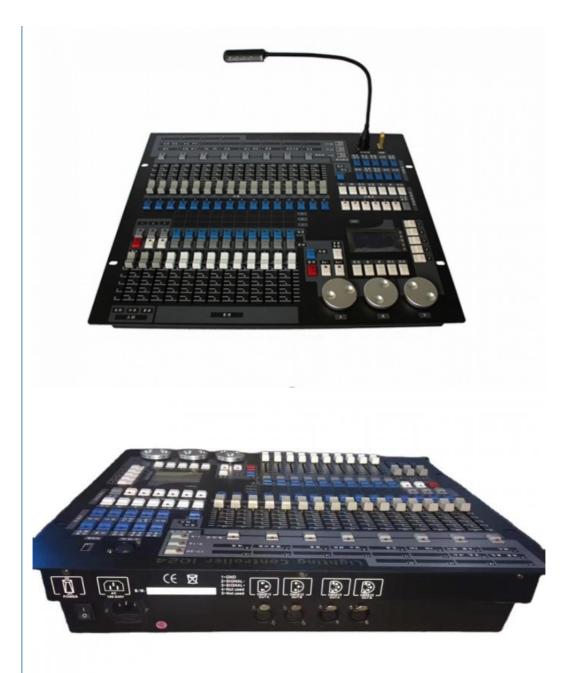

## Flight Case King Kong 1024 DMX512/1990 Controller for Stage System Professional Grade

#### **Product Specification**

- Power:
- Dimension (L X W X H):
- Product Name:
- Power Supply:
- AC90-240V/50-60Hz 485\*420\*405mm 1024 Dmx Controller AC90-240V/50-60Hz

#### **Products Description**

MB1024 Intelligent Fixtures Controller, with microcomputer as core, in adoption of new technology, has more powerful and more humanized functions.

DMX512/1990 standard, photoelectric isolation signal output.

Use Library Setup Mode (Compatible with Pearl 2008 Library);

Input control mode of command line makes operation more convenient.

Shape effect is convenient for users to control these many effects to intelligent fixture as circle, shape like 8 and rainbow etc. Parameters (speed, size, spread offset and direction) can be set independently and also outputted in super imposed mode.

Music synchronization, automatic speed control, intelligent manual-run beat control(SWING) and MIDI control is select able while Multi-Step-Program program is running.

VGA interface is provided to connect up color CRT or LCD; detailed and visualized human-computer interface is easier to control.