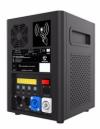

## **Product Specification**

• Size: 168\*180\*228mm

• Weight: 4.8kg

• Input: 220VAC(BT01)/110VAC(BT02), 50/60Hz

• Work Power: 350W

Casing: Anti-flaming ABSFountain Height: 1.5m ~ 5m

• Interface Type: Double DMX Input Interfaces, Double AC

## **Product Description**

Popular Wedding Sparkle Machine Cold Flame Sparkle Machine

Dimension: 200×215×285mm Weight: 8.5kg

Input: 220VAC(BT01)/110VAC(BT02), 50/60Hz;

Work Power: 365w Work Temp.: -10°C ~ 50°C Casing: Anti-flaming ABS Fountain Height: 1.5m ~ 5m

Interface type:double DMX input interfaces, double AC power interfaces

Packaging & Shipping

Packed in carton or flight case

Company Information

- 1. We are Alibaba Assessed Gold Supplier with Trade Assurance,100% product quality protection,100% on-time shipment protection,100% payment protection.
- 2. We are a factory manufacturing led dance floor,led stage lighting and led furniture for 10 Years,best production capability ,best quality control, Best Service.
- 3. OEM&ODM products to meet your special requirements.
- 4. Rich experience R&D engineer strong ability for OEM&ODM projects.
- 5. Well-trained and professional sales & after-sale services.
- 6. Reply your inquiry in details within 24 hours.
- 7. 100% QC inspection Before Shippment.
- 8. We work with steady ship company,can help you delivey worldwide and customs clearance. Best price excellent services, It is Easy, Safe and Fast.