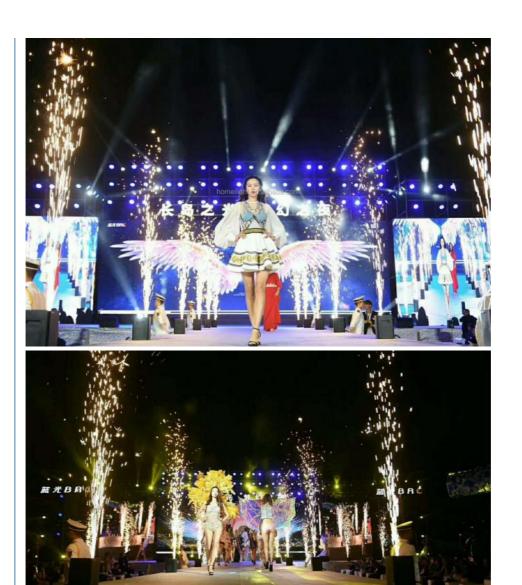

## **Product Description**

Popular Wedding Sparkle Machine Cold Flame Sparkle Machine

Dimension: 200×215×285mm Weight: 8.5kg

Input: 220VAC(BT01)/110VAC(BT02), 50/60Hz;

Work Power: 365w Work Temp.: -10°C ~ 50°C Casing: Anti-flaming ABS Fountain Height: 1.5m ~ 5m

Interface type:double DMX input interfaces, double AC power interfaces

Packaging & Shipping

Packed in carton or flight case

Company Information

- 1. We are Alibaba Assessed Gold Supplier with Trade Assurance,100% product quality protection,100% on-time shipment protection,100% payment protection.
- 2. We are a factory manufacturing led dance floor,led stage lighting and led furniture for 10 Years,best production capability ,best quality control, Best Service.
- 3. OEM&ODM products to meet your special requirements.
- 4. Rich experience R&D engineer strong ability for OEM&ODM projects.
- 5. Well-trained and professional sales & after-sale services.
- 6. Reply your inquiry in details within 24 hours.
- 7. 100% QC inspection Before Shippment.
- 8. We work with steady ship company,can help you delivey worldwide and customs clearance. Best price excellent services, It is Easy, Safe and Fast.