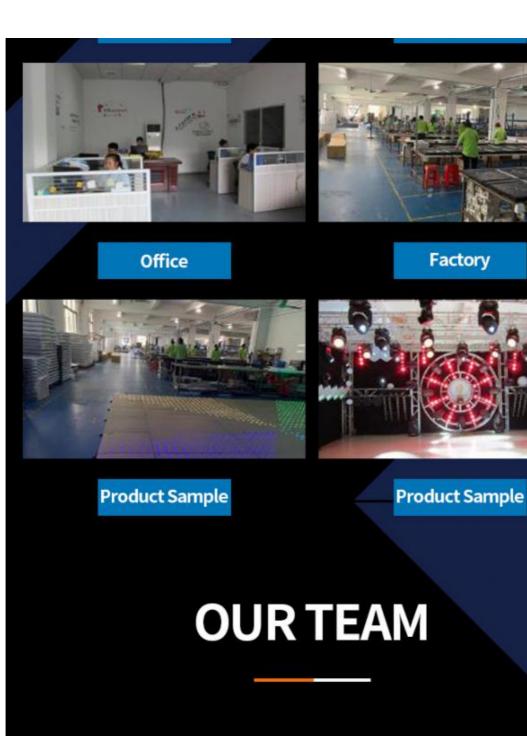

DC9V-12V)
 Package Size: 520x315x870mm (6 / Box)

• Gross Weight: 3KG

Product Name: 240 Controller Warranty: 12month



#### More Images











#### **Recommend Products**

#### **Products Description**

● Standard DMX512 signal for external power transformer ● MIDI IN/OUT, built-in MIC voice input ● 8 channels DMX/192 channel output, controllable 12A computer lamp(16 channels) ● 30the software library contains 240 sets of default scenarios ● The scene of each group contains 8 groups of sound scene ● 6 can be programmed to default, the scene is arbitrary and scene switching.programming fast, with memory, the liquid crystal display, easy to operate.



Relative Products





### **PACKING DEATILS**

8pcs panel in one flight case



Company Profile







# PICTURES OF THE FACTORY











## **PRODUCTION FIOW**







Welding

Wiring

Sewing







Installation



Inwtaii lamo bead



Debugging 2



Packaging



Finishde peodict

Certifications



#### Product packaging

Packing Detail:1.Carton box(default) 2.Flight case (customer logo are avaliable)

Delivery Detail: Shipped in 3 - 15 days after payment.



#### **FAQ**

#### 1. Q: Are you a factory or trading company?

A: We are a factory.

#### 2. Q: Where is your factory located? How can i visit there?

A: Our factory is located in Guangzhou City, Guangdong Province, China. About 30 minutes away from Guangzhou Baiyun Airport. All our clients, from home or abroad, are warmly welcome to visit us!

3. **Q: What's your certificates?** A: EMC,SGS,ROHS, and CE certificates passed.

#### 4. Q: Can you help me to print ou