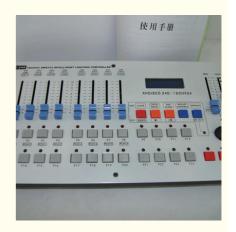

## Stage Lighting Equipment 240 DMX Controller DJ Disco DMX Console with AC220V Voltage

#### **Products Description**

● Standard DMX512 signal for external power transformer ● MIDI IN/OUT, built-in MIC voice input ● 8 channels DMX/192 channel output, controllable 12A computer lamp(16 channels) ● 30the software library contains 240 sets of default scenarios ● The scene of each group contains 8 groups of sound scene ● 6 can be programmed to default, the scene is arbitrary and scene switching.programming fast, with memory, the liquid crystal display, easy to operate.