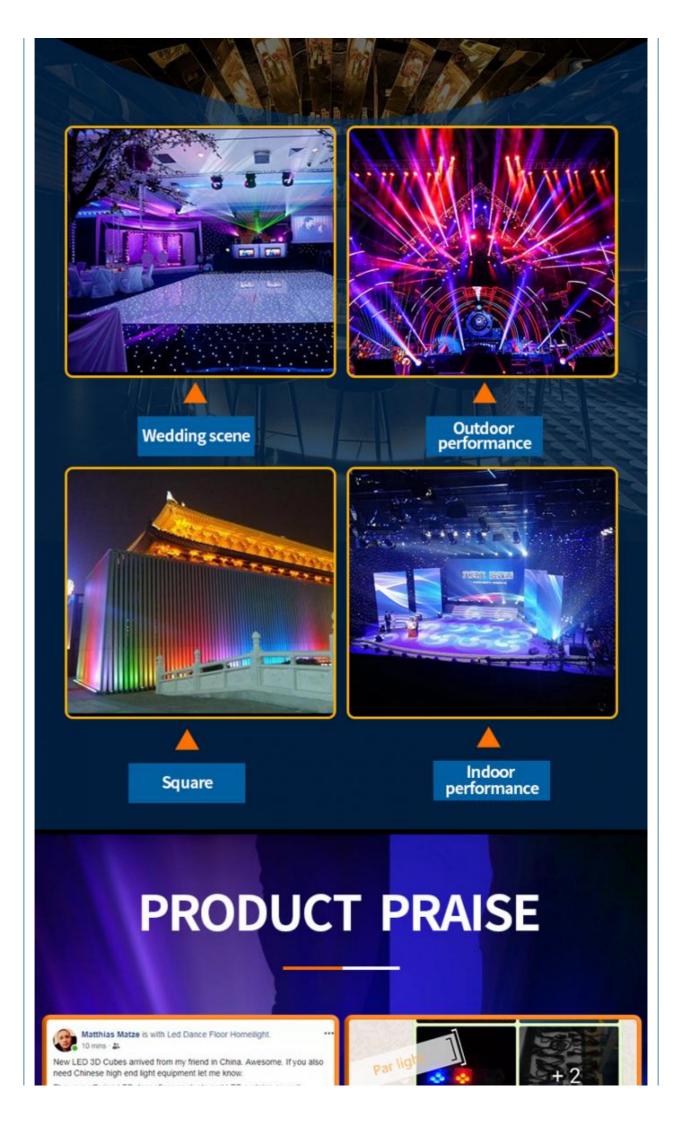

315\*870mm

Voltage: AC220V, 50Hz (DC9V-12V)
 Package Size: 520x315x870mm (6 / Box)

• Gross Weight: 3KG

Product Name: 240 Controller Warranty: 12month



#### More Images











#### **Recommend Products**

#### **Products Description**

● Standard DMX512 signal for external power transformer ● MIDI IN/OUT, built-in MIC voice input ● 8 channels DMX/192 channel output, controllable 12A computer lamp(16 channels) ● 30the software library contains 240 sets of default scenarios ● The scene of each group contains 8 groups of sound scene ● 6 can be programmed to default, the scene is arbitrary and scene switching.programming fast, with memory, the liquid crystal display, easy to operate.



Relative Products





### **PACKING DEATILS**

8pcs panel in one flight case



Company Profile







# PICTURES OF THE FACTORY











## **PRODUCTION FIOW**







Welding

Wiring

Sewing







Installation



Inwtaii lamo bead



Debugging 2



Packaging



Finishde peodict

Certifications



#### Product packaging

Packing Detail:1.Carton box(default) 2.Flight case (customer logo are avaliable)

Delivery Detail: Shipped in 3 - 15 days after payment.



#### **FAQ**

#### 1. Q: Are you a factory or trading company?

A: We are a factory.

#### 2. Q: Where is your factory located? How can i visit there?

A: Our factory is located in Guangzhou City, Guangdong Province, China. About 30 minutes away from Guangzhou Baiyun Airport. All our clients, from home or abroad, are warmly welcome to visit us!

3. **Q: What's your certificates?** A: EMC,SGS,ROHS, and CE certificates passed.

###