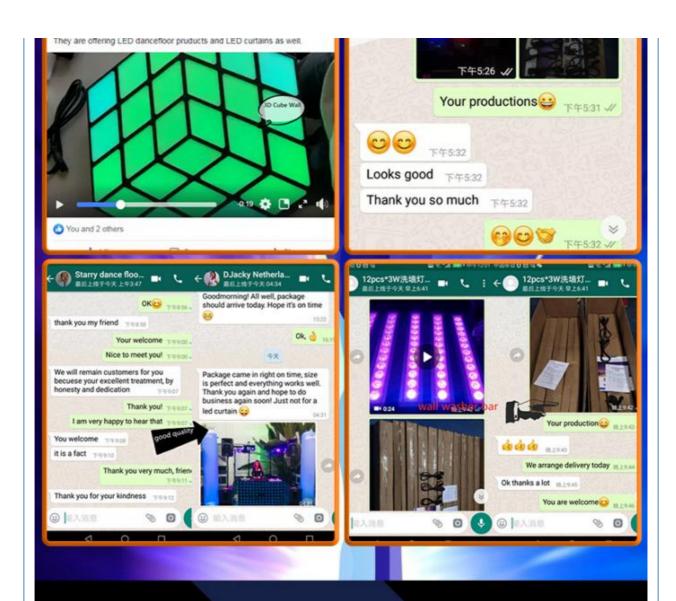

5\*870mm

Voltage: AC220V, 50Hz (DC9V-12V)
 Package Size: 520x315x870mm (6 / Box)

• Gross Weight: 3KG

Product Name: 240 Controller Warranty: 12month



#### More Images











#### **Recommend Products**

#### **Products Description**

● Standard DMX512 signal for external power transformer ● MIDI IN/OUT, built-in MIC voice input ● 8 channels DMX/192 channel output, controllable 12A computer lamp(16 channels) ● 30the software library contains 240 sets of default scenarios ● The scene of each group contains 8 groups of sound scene ● 6 can be programmed to default, the scene is arbitrary and scene switching.programming fast, with memory, the liquid crystal display, easy to operate.



Relative Products





### **PACKING DEATILS**

8pcs panel in one flight case



Company Profile







# PICTURES OF THE FACTORY











## **PRODUCTION FIOW**







Welding

Wiring

Sewing







Installation



Inwtaii lamo bead



Debugging 2



Packaging



Finishde peodict

Certifications



#### Product packaging

Packing Detail:1.Carton box(default) 2.Flight case (customer logo are avaliable)

Delivery Detail: Shipped in 3 - 15 days after payment.



#### **FAQ**

#### 1. Q: Are you a factory or trading company?

A: We are a factory.

#### 2. Q: Where is your factory located? How can i visit there?

A: Our factory is located in Guangzhou City, Guangdong Province, China. About 30 minutes away from Guangzhou Baiyun Airport. All our clients, from home or abroad, are warmly welcome to visit us!

3. **Q: What's your certificates?** A: EMC,SGS,ROHS, and CE certificates passed.

####