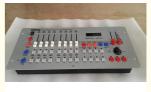

## Stage Lighting Equipment 240 DMX Controller DJ Disco DMX Console with AC220V Voltage

#### **Products Description**

● Standard DMX512 signal for external power transformer ● MIDI IN/OUT, built-in MIC voice input ● 8 channels DMX/192 channel output, controllable 12A computer lamp(16 channels) ● 30the software library contains 240 sets of default scenarios ● The scene of each group contains 8 groups of sound scene ● 6 can be programmed to default, the scene is arbitrary and scene switching.programming fast, with memory, the liquid crystal display, easy to operate.