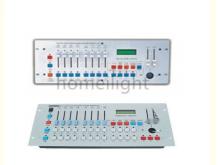

## Stage Lighting Equipment 240 DMX Controller DJ Disco DMX Console with AC220V Voltage

#### **Products Description**

● Standard DMX512 signal for external power transformer ● MIDI IN/OUT, built-in MIC voice input ● 8 channels DMX/192 channel output, controllable 12A computer lamp(16 channels) ● 30the software library contains 240 sets of default scenarios ● The scene of each group contains 8 groups of sound scene ● 6 can be programmed to default, the scene is arbitrary and scene switching.programming fast, with memory, the liquid crystal display, easy to operate.