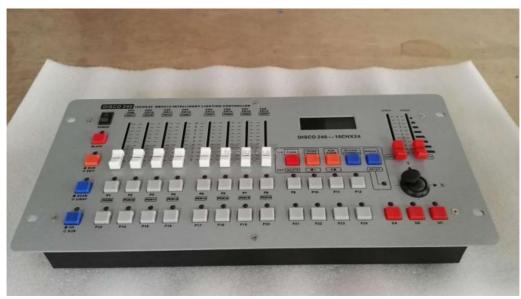

## Stage Lighting Equipment 240 DMX Controller DJ Disco DMX Console with AC220V Voltage

#### **Product Specification**

Power: 10W, 10WFrequency Range (Hz): 1-200

• Dimension (L X W X H): 520\*315\*870mm

Voltage: AC220V, 50Hz (DC9V-12V)
 Package Size: 520x315x870mm (6 / Box)

• Gross Weight: 3KG

Product Name: 240 Controller Warranty: 12month

#### **Products Description**

● Standard DMX512 signal for external power transformer ● MIDI IN/OUT, built-in MIC voice input ● 8 channels DMX/192 channel output, controllable 12A computer lamp(16 channels) ● 30the software library contains 240 sets of default scenarios ● The scene of each group contains 8 groups of sound scene ● 6 can be programmed to default, the scene is arbitrary and scene switching.programming fast, with memory, the liquid crystal display, easy to operate.