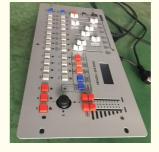

## Stage Lighting Equipment 240 DMX Controller DJ Disco DMX Console with AC220V Voltage

#### **Products Description**

● Standard DMX512 signal for external power transformer ● MIDI IN/OUT, built-in MIC voice input ● 8 channels DMX/192 channel output, controllable 12A computer lamp(16 channels) ● 30the software library contains 240 sets of default scenarios ● The scene of each group contains 8 groups of sound scene ● 6 can be programmed to default, the scene is arbitrary and scene switching.programming fast, with memory, the liquid crystal display, easy to operate.