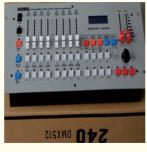

## Stage Lighting Equipment 240 DMX Controller DJ Disco DMX Console with AC220V Voltage

#### **Products Description**

● Standard DMX512 signal for external power transformer ● MIDI IN/OUT, built-in MIC voice input ● 8 channels DMX/192 channel output, controllable 12A computer lamp(16 channels) ● 30the software library contains 240 sets of default scenarios ● The scene of each group contains 8 groups of sound scene ● 6 can be programmed to default, the scene is arbitrary and scene switching.programming fast, with memory, the liquid crystal display, easy to operate.