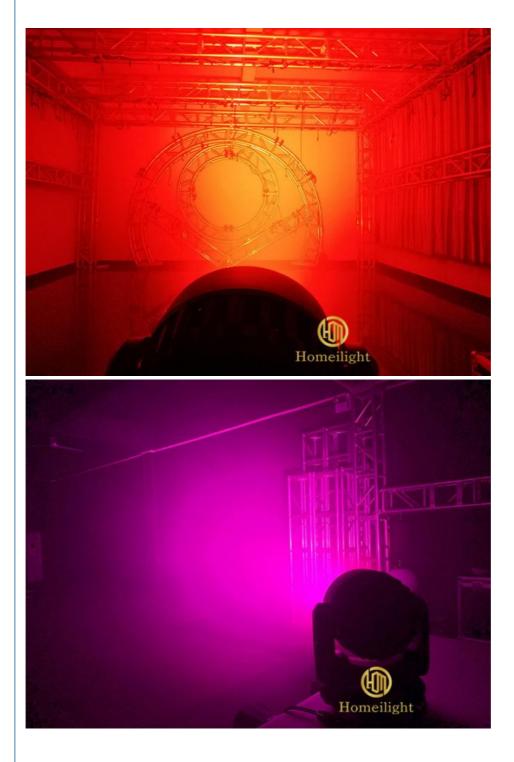

## **Products Shows**

12\*40W LED Zoom Beam Wash Moving Head Light

Display panel:blue LCD,Chinese and English, 180 degree rotation

Zoom range: 7-70 degrees

Function effect: pixel, cleaning, stroboscopic, zoom, beam effect