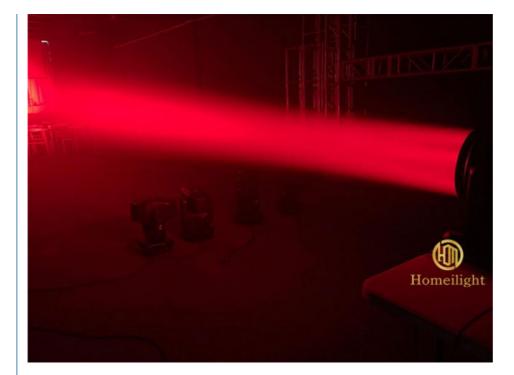

## **Products Shows**

12\*40W LED Zoom Beam Wash Moving Head Light

Display panel:blue LCD,Chinese and English, 180 degree rotation

Zoom range: 7-70 degrees

Function effect: pixel, cleaning, stroboscopic, zoom, beam effect