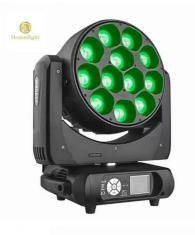

#### Homeilight 12\*40W RGBW Zoom Beam Led Moving Head Light Wash Stage Light for Church

## **Product Paramenters**

| Products Name                        | Stage Light LED Moving Head Beam RGBW 4in1 12*40W LED Zoom Beam<br>Wash Moving Head Light For Disco Night Club Stage |
|--------------------------------------|----------------------------------------------------------------------------------------------------------------------|
| Voltage                              | AC110-240V/50-60Hz                                                                                                   |
| Power                                | 600w                                                                                                                 |
| LED source                           | 12pcs 40W, RGBW 4in1 mixed color                                                                                     |
| Control mode                         | DMX 512, automatic, master-slave, sound RDM, DMX software upgrade                                                    |
| Optional network<br>function support | artnet, klignet, sacn, network protocol 4-channel mode: STD / HSI / GUI /<br>ext (17 / 11 / 18 / 58ch)               |
| Functions                            | pixel, cleaning, stroboscopic, zoom, beam effect                                                                     |
| Dimmer                               | 0-100% dimmer                                                                                                        |
| Net weight                           | 15KG                                                                                                                 |

## **Products Shows**

12\*40W LED Zoom Beam Wash Moving Head Light

Display panel:blue LCD,Chinese and English, 180 degree rotation

Zoom range: 7-70 degrees

Function effect: pixel, cleaning, stroboscopic, zoom, beam effect