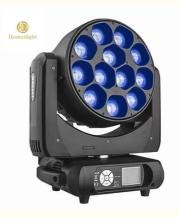

#### Homeilight 12\*40W RGBW Zoom Beam Led Moving Head Light Wash Stage Light for Church

## **Product Paramenters**

| Products Name                        | Stage Light LED Moving Head Beam RGBW 4in1 12*40W LED Zoom Beam<br>Wash Moving Head Light For Disco Night Club Stage |
|--------------------------------------|----------------------------------------------------------------------------------------------------------------------|
| Voltage                              | AC110-240V/50-60Hz                                                                                                   |
| Power                                | 600w                                                                                                                 |
| LED source                           | 12pcs 40W, RGBW 4in1 mixed color                                                                                     |
| Control mode                         | DMX 512, automatic, master-slave, sound RDM, DMX software upgrade                                                    |
| Optional network<br>function support | artnet, klignet, sacn, network protocol 4-channel mode: STD / HSI / GUI /<br>ext (17 / 11 / 18 / 58ch)               |
| Functions                            | pixel, cleaning, stroboscopic, zoom, beam effect                                                                     |
| Dimmer                               | 0-100% dimmer                                                                                                        |
| Net weight                           | 15KG                                                                                                                 |

## **Products Shows**

12\*40W LED Zoom Beam Wash Moving Head Light

Display panel:blue LCD,Chinese and English, 180 degree rotation

Zoom range: 7-70 degrees

Function effect: pixel, cleaning, stroboscopic, zoom, beam effect