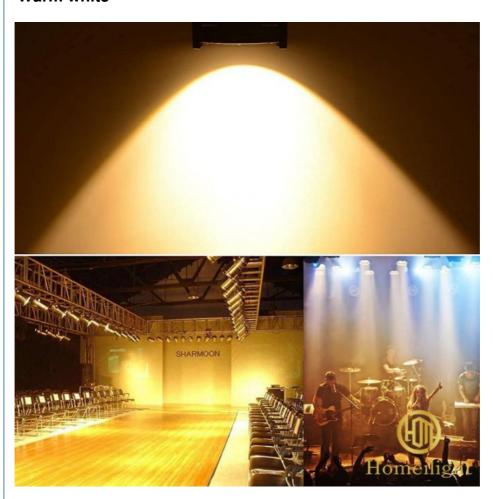

on**

# Indoor COB par light 200W studio blinder spot light for party wedding theater

### **Products Description**

| Products Name | Indoor COB par light 200W studio blinder spot light for party wedding |
|---------------|-----------------------------------------------------------------------|
|               |                                                                       |

theater

Model Number HM-WL02

Power consumption 250W

Light Source 200W high power warm white

Application disco, bar, stage, wedding, club.

Display LCD display

Control mode DMX512, Master-slave, Auto Run, Sound active

Channel 2/6CH

Beam Angle 15/25/45degree

Color warm white/warm cool white

Dimmer 0-100% Dimming

Packing size 26\*26\*35cm(1PC/CTN)

Weight 6KG

# **Products Shows**









Warm white



Cool white





# Guangzhou Hongmei Stage Lighting Co., Ltd





2nd Floor, No.1 Industrial Street, Yanger Village, Huadu istrict, Guangzhou, China