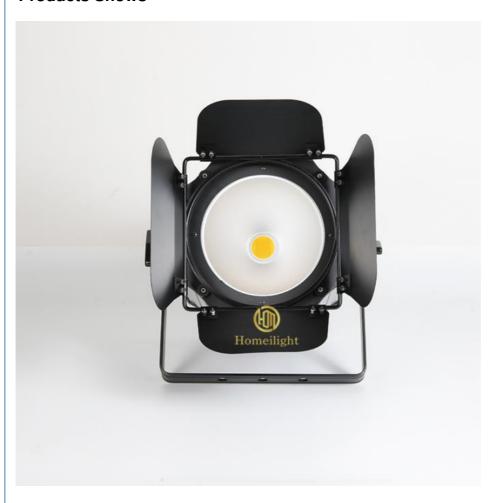

# Indoor COB par light 200W studio blinder spot light for party wedding theater

### **Products Description**

| Products Name | Indoor COB par light 200W studio blinder spot light for party wedding |
|---------------|-----------------------------------------------------------------------|
|               |                                                                       |

theater

Model Number HM-WL02

Power consumption 250W

Light Source 200W high power warm white

Application disco, bar, stage, wedding, club.

Display LCD display

Control mode DMX512, Master-slave, Auto Run, Sound active

Channel 2/6CH

Beam Angle 15/25/45degree

Color warm white/warm cool white

Dimmer 0-100% Dimming

Packing size 26\*26\*35cm(1PC/CTN)

Weight 6KG

# **Products Shows**

Warm white

Cool white