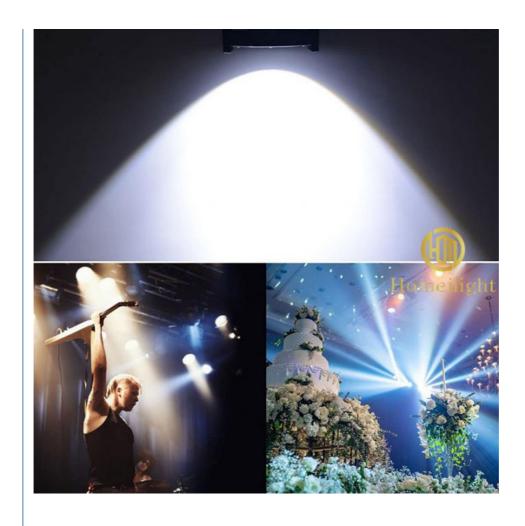

COB par light 200W studio blinder spot light for party wedding theater

### **Products Description**

| Products Name | Indoor COB par light 200W studio blinder spot light for party wedding |
|---------------|-----------------------------------------------------------------------|
|               |                                                                       |

theater

Model Number HM-WL02

Power consumption 250W

Light Source 200W high power warm white

Application disco, bar, stage, wedding, club.

Display LCD display

Control mode DMX512, Master-slave, Auto Run, Sound active

Channel 2/6CH

Beam Angle 15/25/45degree

Color warm white/warm cool white

Dimmer 0-100% Dimming

Packing size 26\*26\*35cm(1PC/CTN)

Weight 6KG

# **Products Shows**









Warm white



Cool white





# Guangzhou Hongmei Stage Lighting Co., Ltd





2nd Floor, No.1 Industrial Street, Yanger Village, Huadu istrict, Guangzhou, China