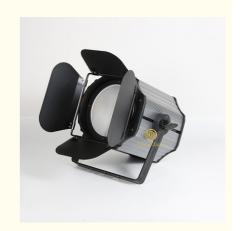

# Indoor COB par light 200W studio blinder spot light for party wedding theater

### **Products Description**

| Products Name | Indoor COB par light 200W studio blinder spot light for party wedding |
|---------------|-----------------------------------------------------------------------|
|               |                                                                       |

theater

Model Number HM-WL02

Power consumption 250W

Light Source 200W high power warm white

Application disco, bar, stage, wedding, club.

Display LCD display

Control mode DMX512, Master-slave, Auto Run, Sound active

Channel 2/6CH

Beam Angle 15/25/45degree

Color warm white/warm cool white

Dimmer 0-100% Dimming

Packing size 26\*26\*35cm(1PC/CTN)

Weight 6KG