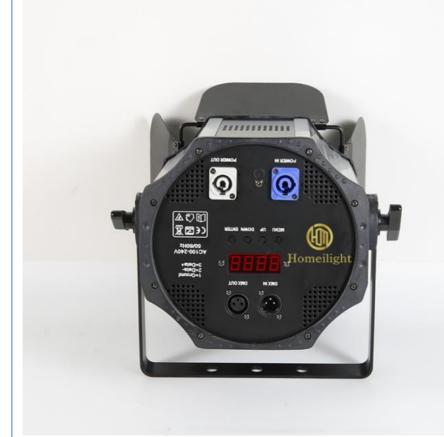

### **Product Specification**

Color Temperature(CCT): 3200/6500K

 Lamp Luminous 200

Efficiency(lm/w):

 Support Dimmer: Yes

• Lighting Solutions Service: Lighting And Circuitry Design

50000 • Lifespan (hours): 50000 Working Time (hours): • Product Weight kg: 5.5

• Type: **Projection Lights** • Input Voltage(V): AC110-240V,50-60HZ

Lamp Luminous Flux(lm): 3/5/6/8 Channels Are Optional

• CRI (Ra>): • Working Temperature(°C): -22 - 85 Working Lifetime(Hour): 100000 IP Rating: IP33

theater

Model Number HM-WL02

Power consumption 250W

Light Source 200W high power warm white

Application disco, bar, stage, wedding, club.

Display LCD display

Control mode DMX512, Master-slave, Auto Run, Sound active

Channel 2/6CH

Beam Angle 15/25/45degree

Color warm white/warm cool white

Dimmer 0-100% Dimming

Packing size 26\*26\*35cm(1PC/CTN)

Weight 6KG