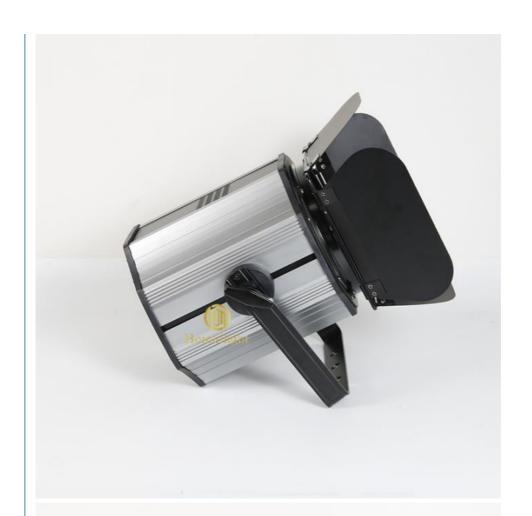

# Indoor COB par light 200W studio blinder spot light for party wedding theater

### **Products Description**

| Products Name | Indoor COB par light 200W studio blinder spot light for party wedding |
|---------------|-----------------------------------------------------------------------|
|               |                                                                       |

theater

Model Number HM-WL02

Power consumption 250W

Light Source 200W high power warm white

Application disco, bar, stage, wedding, club.

Display LCD display

Control mode DMX512, Master-slave, Auto Run, Sound active

Channel 2/6CH

Beam Angle 15/25/45degree

Color warm white/warm cool white

Dimmer 0-100% Dimming

Packing size 26\*26\*35cm(1PC/CTN)

Weight 6KG

# **Products Shows**

Warm white

Cool white