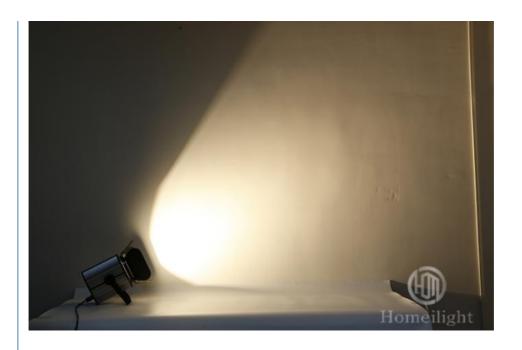

duct Description**

# Indoor COB par light 200W studio blinder spot light for party wedding theater

### **Products Description**

| Products Name | Indoor COB par light 200W studio blinder spot light for party wedding |
|---------------|-----------------------------------------------------------------------|
|               |                                                                       |

theater

Model Number HM-WL02

Power consumption 250W

Light Source 200W high power warm white

Application disco, bar, stage, wedding, club.

Display LCD display

Control mode DMX512, Master-slave, Auto Run, Sound active

Channel 2/6CH

Beam Angle 15/25/45degree

Color warm white/warm cool white

Dimmer 0-100% Dimming

Packing size 26\*26\*35cm(1PC/CTN)

Weight 6KG

# **Products Shows**









Warm white



Cool white





# Guangzhou Hongmei Stage Lighting Co., Ltd





2nd Floor, No.1 Industrial Street, Yanger Village, Huadu istrict, Guangzhou, China