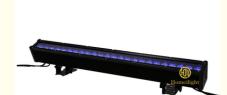

24pcs LED Wall Washer Bar With Remote Item Name:

#### **Products Description**

Max Power 250W

Color RGBWW 5in1

Lens 15°/25°/45°

Channel 5CH/9CH

Material Aluminum

Feature New large focusing lens

Control Mode DMX512,master-slave,sound active