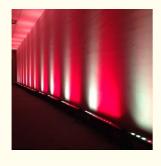

## RGBWW 24\*15W LEDs Wall Washer Light Stage Effect DJ Lights with Remote Controller for Night Club