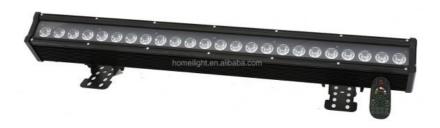

24pcs LED Wall Washer Bar With Remote Item Name:

## RGBWW 24\*15W LEDs Wall Washer Light Stage Effect DJ Lights with Remote Controller for Night Club

#### **Products Description**

Max Power 250W

Color RGBWW 5in1

Lens 15°/25°/45°

Channel 5CH/9CH

Material Aluminum

Feature New large focusing lens

Control Mode DMX512,master-slave,sound active