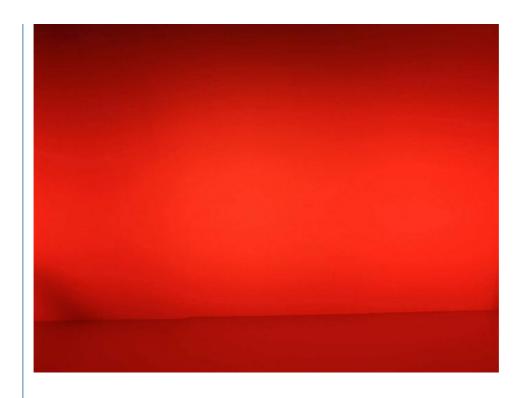

## RGBWW 24\*15W LEDs Wall Washer Light Stage Effect DJ Lights with Remote Controller for Night Club

#### **Products Description**

Max Power 250W

Color RGBWW 5in1

Lens 15°/25°/45°

Channel 5CH/9CH

Material Aluminum

Feature New large focusing lens

Control Mode DMX512,master-slave,sound active