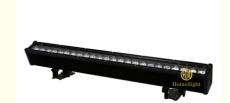

24pcs LED Wall Washer Bar With Remote Item Name:

#### **Products Description**

Max Power 250W

Color RGBWW 5in1

Lens 15°/25°/45°

Channel 5CH/9CH

Material Aluminum

Feature New large focusing lens

Control Mode DMX512,master-slave,sound active