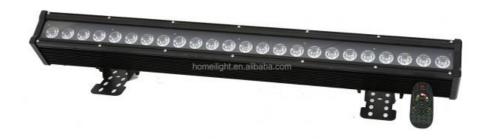

# IP65 24\*15W RGBWW 5 in 1 LED Outdoor Light DMX512 Stage Lighting with Remote Control

**Products Description** 

# PRODUCT SPECIFICATIONS

Max Power 250W

Color RGBWW 5in1

Lens 15°/25°/45°

Channel 5CH/9CH

Material Aluminum

Feature New large focusing lens

Control Mode DMX512,master-slave,sound active