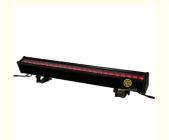

# **Basic Information**

Place of Origin: China
Brand Name: Homei
Minimum Order Quantity: 2 pieces

• Price: \$89.99/pieces 2-99 pieces



# **Product Specification**

Color Temperature(CCT): RGB
 Lamp Luminous 90
 Efficiency(lm/w):

Color Rendering Index(Ra): 80Support Dimmer: Yes

• Lighting Solutions Service: Lighting And Circuitry Design

Theme Park

Lifespan (hours): 40000Working Time (hours): 40000Product Weight kg: 8

Type: Projection Lights
Input Voltage(V): AC90-V240
Lamp Luminous Flux(Im): 4110
Working Temperature(°C): -20 - 45
IP Rating: IP65



# More Images

. Application:









# IP65 24\*15W RGBWW 5 in 1 LED Outdoor Light DMX512 Stage Lighting with Remote Control



**Products Description** 

# PRODUCT SPECIFICATIONS

Max Power 250W

Color RGBWW 5in1

Lens 15°/25°/45°

Channel 5CH/9CH

Material Aluminum

Feature New large focusing lens

Control Mode DMX512,master-slave,sound active

Size 100\*9\*17cm

Weight 8kg







Recommend Products

Company Profile

# **COMPANY PROFILE**

2000 m² + Factory base/5 Engineer/Top 500 China brand





**Established in 2008**, Guangzhou HOMEILIGHT is a manufacturer .We are the first manufacturer for producing led star curtain in China.we also focus on led dance floor, moving head Beam ,led par uplights for more than 15 years. Homei light has a professional team in research, development, production and sales. there are **