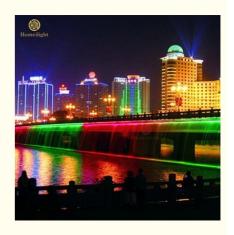

# **Basic Information**

Place of Origin: China
Brand Name: Homei
Minimum Order Quantity: 2 pieces

• Price: \$89.99/pieces 2-99 pieces



# **Product Specification**

Color Temperature(CCT): RGB
 Lamp Luminous 90
 Efficiency(lm/w):

Color Rendering Index(Ra): 80Support Dimmer: Yes

• Lighting Solutions Service: Lighting And Circuitry Design

Theme Park

Lifespan (hours): 40000Working Time (hours): 40000Product Weight kg: 8

Type: Projection Lights
Input Voltage(V): AC90-V240
Lamp Luminous Flux(Im): 4110
Working Temperature(°C): -20 - 45
IP Rating: IP65



# More Images

. Application:









# IP65 24\*15W RGBWW 5 in 1 LED Outdoor Light DMX512 Stage Lighting with Remote Control



**Products Description** 

# PRODUCT SPECIFICATIONS

Max Power 250W

Color RGBWW 5in1

Lens 15°/25°/45°

Channel 5CH/9CH

Material Aluminum

Feature New large focusing lens

Control Mode DMX512,master-slave,sound active

Size 100\*9\*17cm

Weig