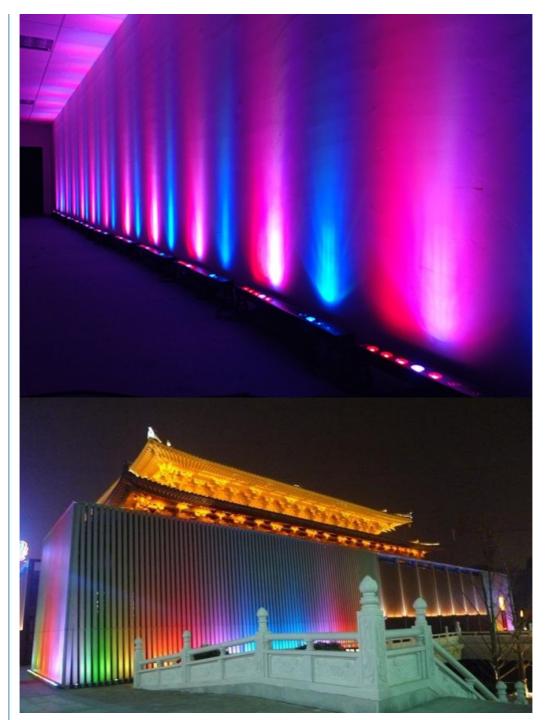

t Specification**

Color Temperature(CCT): RGB
 Lamp Luminous 90
 Efficiency(lm/w):

Color Rendering Index(Ra): 80Support Dimmer: Yes

• Lighting Solutions Service: Lighting And Circuitry Design

Theme Park

Lifespan (hours): 40000Working Time (hours): 40000Product Weight kg: 8

Type: Projection Lights
Input Voltage(V): AC90-V240
Lamp Luminous Flux(Im): 4110
Working Temperature(°C): -20 - 45
IP Rating: IP65



# More Images

. Application:









# IP65 24\*15W RGBWW 5 in 1 LED Outdoor Light DMX512 Stage Lighting with Remote Control



**Products Description** 

# PRODUCT SPECIFICATIONS

Max Power 250W

Color RGBWW 5in1

Lens 15°/25°/45°

Channel 5CH/9CH

Material Aluminum

Feature New large focusing lens

Control Mode DMX512,master-slave,sound active

Size 100\*9\*17cm

Weight 8kg







Recommend Products

Company Profile

# **COMPANY PROFILE**

2000 m² + Factory base/5 Engineer/Top 500 China brand





**Established in 2008**, Guangzhou HOMEILIGHT is a manufacturer .We are the first manufacturer for producing led star curtain in China.we also focus on led dance floor, moving head Beam ,led par uplights for more than 15 years. Homei light has a professional team in research, development, production and sales. there are **20 major domestic TV stations** cooperate with us for many years like Hunan TV station, Jiangsu TV stations, An hui province theater and so on.







Also we have dealer in United Kingdom, Germany, USA and Australia .all of our products passed CE, Rohs, SGS, TUV certificate. We update **more than 80 kinds** of products to meet the market need. In the s