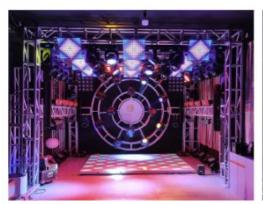

# More Images

. Application:

# IP65 24\*15W RGBWW 5 in 1 LED Outdoor Light DMX512 Stage Lighting with Remote Control

**Products Description** 