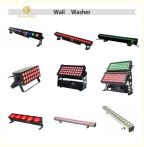

# More Images

. Application:

# IP65 24\*15W RGBWW 5 in 1 LED Outdoor Light DMX512 Stage Lighting with Remote Control

**Products Description** 