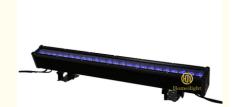

# **Basic Information**

Place of Origin: China
Brand Name: Homei
Minimum Order Quantity: 2 pieces

• Price: \$89.99/pieces 2-99 pieces



# **Product Specification**

Color Temperature(CCT): RGB
 Lamp Luminous 90
 Efficiency(lm/w):

Color Rendering Index(Ra): 80Support Dimmer: Yes

• Lighting Solutions Service: Lighting And Circuitry Design

Theme Park

Lifespan (hours): 40000Working Time (hours): 40000Product Weight kg: 8

Type: Projection Lights
Input Voltage(V): AC90-V240
Lamp Luminous Flux(Im): 4110
Working Temperature(°C): -20 - 45
IP Rating: IP65



# More Images

. Application:









# IP65 24\*15W RGBWW 5 in 1 LED Outdoor Light DMX512 Stage Lighting with Remote Control



**Products Description** 

# PRODUCT SPECIFICATIONS

Max Power 250W

Color RGBWW 5in1

Lens 15°/25°/45°

Channel 5CH/9CH

Material Aluminum

Feature New large focusing lens

Control Mode DMX512,master-slave,sound active

Size 100\*9\*17cm

Weight 8kg







Recommend Products

Company Profile

# **COMPANY PROFILE**

2000 m² + Factory base/5 Engineer/Top 500 China brand





**Established in 2008**, Guangzhou HOMEILIGHT is a manufacturer .We are the first manufacturer for producing led star curtain in China.we also focus on led dance floor, moving head Beam ,led par uplights for more than 15 years. Homei light has a professional team in research, development, p