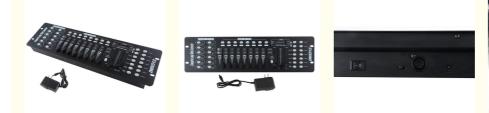

## More Images

# 192 DMX 512 controlle

| DMX 192 Controller for Lights |                                                                            |
|-------------------------------|----------------------------------------------------------------------------|
| Model                         | CW-K192                                                                    |
| Power supply                  | AC 100-240V , 50/60Hz                                                      |
| Item type                     | DMX192 Controller                                                          |
| Channel Mode                  | DMX192                                                                     |
| Features                      | 8 adjustable potentiometer to adjust the output size                       |
|                               | Built-in MIC head, and voice features                                      |
|                               | Automatically trigger state, tap sync button or the speed potentiometer to |
|                               | 4 LED digital display                                                      |
|                               | Show the first show chanses second place display scenes                    |
|                               | Third, four display banks                                                  |
|                               | three, four steps 0-255 or time                                            |
|                               | Black out function can be used manually or MIDI remote control.            |
|                               | Chases programming and chases run function can be used manually            |
| Total 240<br>channels         | 12 programs                                                                |
|                               | 40steps                                                                    |
|                               | 12 computer lights                                                         |
|                               | 16 channels/light                                                          |
|                               | 48 dimmer channels                                                         |
| Packing                       | Carton box/wooden case/fly case                                            |
| Product size                  | 49*24.5*11cm                                                               |
| Packing size                  | 53*32*15cm                                                                 |
| G.W.                          | ЗКС                                                                        |
| N.W.                          | 8KG                                                                        |
| Advantage                     | The computer can be simultaneously more light lantern lights               |
| Application                   |                                                                            |
| Exhibition booth              | Indoor and outdoor party                                                   |
| Music show                    | Live show                                                                  |
| Cencerts                      | Special events                                                             |
| Mobile DJ                     | Wedding                                                                    |
| Studio                        | Meeting rooom                                                              |
| Theatre                       | TV station                                                                 |
| Ceremony                      | Stage show                                                                 |
| DJ Light                      | All events                                                                 |