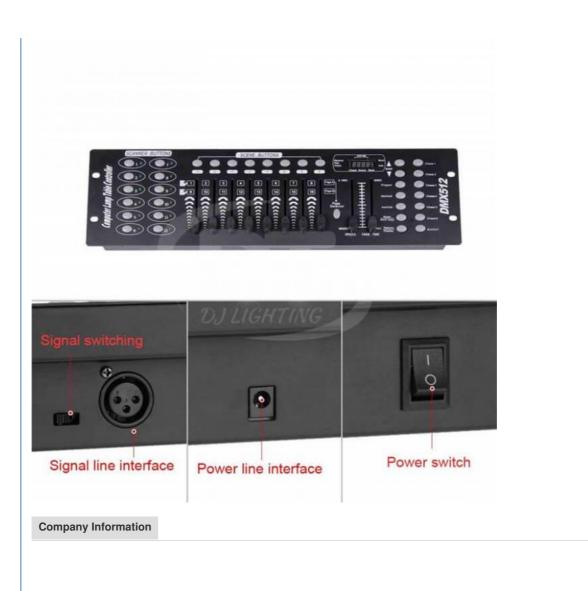

Control Lights

DC12V-DC24V

24hours Online Services

MANUAL SWITCH

**Connect Signal Cable** 

Guangdong, China

Selling Units: Single item

Single package size: 55X15X10 cm Single gross weight: 3.0 kg Package Type: DMX controller will be packed in carton box

# 192 DMX 512 controlle

| DMX 192 Controller for Lights |                                                                            |
|-------------------------------|----------------------------------------------------------------------------|
| Model                         | CW-K192                                                                    |
| Power supply                  | AC 100-240V , 50/60Hz                                                      |
| Item type                     | DMX192 Controller                                                          |
| Channel Mode                  | DMX192                                                                     |
| Features                      | 8 adjustable potentiometer to adjust the output size                       |
|                               | Built-in MIC head, and voice features                                      |
|                               | Automatically trigger state, tap sync button or the speed potentiometer to |
|                               | 4 LED digital display                                                      |
|                               | Show the first show chanses second place display scenes                    |
|                               | Third, four display banks                                                  |
|                               | three, four steps 0-255 or time                                            |
|                               | Black out function can be used manually or MIDI remote control.            |
|                               | Chases programming and chases run function can be used manually            |
| Total 240<br>channels         | 12 programs                                                                |
|                               | 40steps                                                                    |
|                               | 12 computer lights                                                         |
|                               | 16 channels/light                                                          |
|                               | 48 dimmer channels                                                         |
| Packing                       | Carton box/wooden case/fly case                                            |
| Product size                  | 49*24.5*11cm                                                               |
| Packing size                  | 53*32*15cm                                                                 |
| G.W.                          | ЗКС                                                                        |
| N.W.                          | 8KG                                                                        |
| Advantage                     | The computer can be simultaneously more light lantern lights               |
| Application                   |                                                                            |
| Exhibition booth              | Indoor and outdoor party                                                   |
| Music show                    | Live show                                                                  |
| Cencerts                      | Special events                                                             |
| Mobile DJ                     | Wedding                                                                    |
| Studio                        | Meeting rooom                                                              |
| Theatre                       | TV station                                                                 |
| Ceremony                      | Stage show                                                                 |
| DJ Light                      | All events                                                                 |