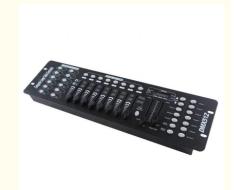

# 192 DMX 512 controlle

| DMX 192 Controller for Lights |                                                                            |
|-------------------------------|----------------------------------------------------------------------------|
| Model                         | CW-K192                                                                    |
| Power supply                  | AC 100-240V , 50/60Hz                                                      |
| Item type                     | DMX192 Controller                                                          |
| Channel Mode                  | DMX192                                                                     |
| Features                      | 8 adjustable potentiometer to adjust the output size                       |
|                               | Built-in MIC head, and voice features                                      |
|                               | Automatically trigger state, tap sync button or the speed potentiometer to |
|                               | 4 LED digital display                                                      |
|                               | Show the first show chanses second place display scenes                    |
|                               | Third, four display banks                                                  |
|                               | three, four steps 0-255 or time                                            |
|                               | Black out function can be used manually or MIDI remote control.            |
|                               | Chases programming and chases run function can be used manually            |
| Total 240<br>channels         | 12 programs                                                                |
|                               | 40steps                                                                    |
|                               | 12 computer lights                                                         |
|                               | 16 channels/light                                                          |
|                               | 48 dimmer channels                                                         |
| Packing                       | Carton box/wooden case/fly case                                            |
| Product size                  | 49*24.5*11cm                                                               |
| Packing size                  | 53*32*15cm                                                                 |
| G.W.                          | ЗКС                                                                        |
| N.W.                          | 8KG                                                                        |
| Advantage                     | The computer can be simultaneously more light lantern lights               |
| Application                   |                                                                            |
| Exhibition booth              | Indoor and outdoor party                                                   |
| Music show                    | Live show                                                                  |
| Cencerts                      | Special events                                                             |
| Mobile DJ                     | Wedding                                                                    |
| Studio                        | Meeting rooom                                                              |
| Theatre                       | TV station                                                                 |
| Ceremony                      | Stage show                                                                 |
| DJ Light                      | All events                                                                 |