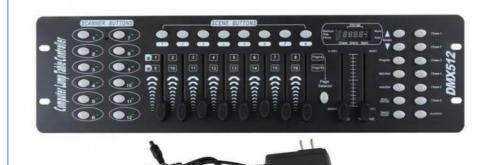

# 192 DMX 512 controlle

| DMX 192 Controller for Lights |                                                                            |
|-------------------------------|----------------------------------------------------------------------------|
| Model                         | CW-K192                                                                    |
| Power supply                  | AC 100-240V , 50/60Hz                                                      |
| Item type                     | DMX192 Controller                                                          |
| Channel Mode                  | DMX192                                                                     |
| Features                      | 8 adjustable potentiometer to adjust the output size                       |
|                               | Built-in MIC head, and voice features                                      |
|                               | Automatically trigger state, tap sync button or the speed potentiometer to |
|                               | 4 LED digital display                                                      |
|                               | Show the first show chanses second place display scenes                    |
|                               | Third, four display banks                                                  |
|                               | three, four steps 0-255 or time                                            |
|                               | Black out function can be used manually or MIDI remote control.            |
|                               | Chases programming and chases run function can be used manually            |
| Total 240<br>channels         | 12 programs                                                                |
|                               | 40steps                                                                    |
|                               | 12 computer lights                                                         |
|                               | 16 channels/light                                                          |
|                               | 48 dimmer channels                                                         |
| Packing                       | Carton box/wooden case/fly case                                            |
| Product size                  | 49*24.5*11cm                                                               |
| Packing size                  | 53*32*15cm                                                                 |
| G.W.                          | ЗКС                                                                        |
| N.W.                          | 8KG                                                                        |
| Advantage                     | The computer can be simultaneously more light lantern lights               |
| Application                   |                                                                            |
| Exhibition booth              | Indoor and outdoor party                                                   |
| Music show                    | Live show                                                                  |
| Cencerts                      | Special events                                                             |
| Mobile DJ                     | Wedding                                                                    |
| Studio                        | Meeting rooom                                                              |
| Theatre                       | TV station                                                                 |
| Ceremony                      | Stage show                                                                 |
| DJ Light                      | All events                                                                 |