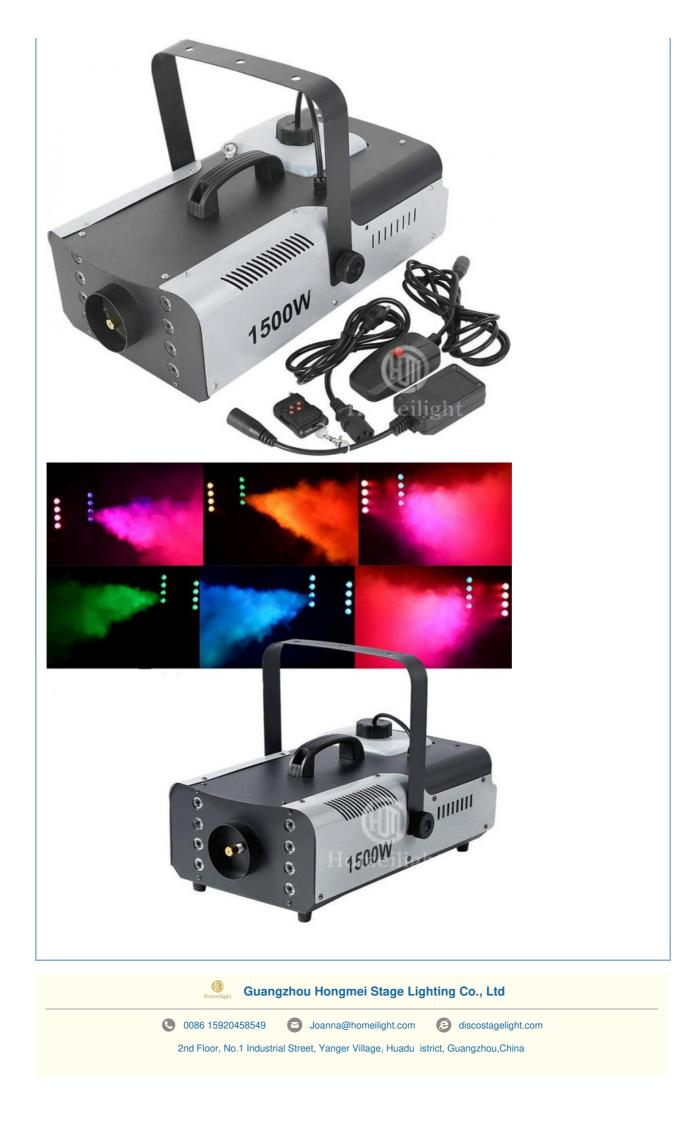

#### More Images

Our Product Introduction

#### **Product Specification**

| Warranty:                            | 1 Year                                       |
|--------------------------------------|----------------------------------------------|
|                                      |                                              |
| Power:                               | 1500W, 1500W                                 |
| • Voltage:                           | AC110V-240V/50-60HZ, AC110V-240V/50-<br>60Hz |
| Customized:                          | Yes                                          |
| Current Limiting Insurance:          | 110V/15A/ 230V/10A                           |
| <ul> <li>Pot Capacity:</li> </ul>    | 2.5L                                         |
| <ul> <li>Smoke Volume:</li> </ul>    | 18000cuft/min                                |
| <ul> <li>Preheating Time:</li> </ul> | 8min                                         |
| • Distance:                          | 8M                                           |
| <ul> <li>Package Size:</li> </ul>    | 52*32.5*23cm                                 |
| <ul> <li>Gross Weight:</li> </ul>    | 8KG                                          |
| Control Mode:                        | Remote Control/DMX512 Control                |

2.5L Pot Capacity Application disco, bar,stage,wedding,club. Distance 8m Smoke Volume 18000cuft/min Continuous injection time 40-50s Control mode remote control, Wire control, DMX512 control 52\*31\*24cm(1PC/CTN) Packing size Weight 8KG