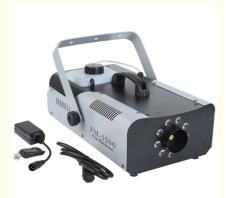

#### More Images

Our Product Introduction

#### **Product Specification**

| Warranty:                            | 1 Year                                       |
|--------------------------------------|----------------------------------------------|
|                                      |                                              |
| Power:                               | 1500W, 1500W                                 |
| • Voltage:                           | AC110V-240V/50-60HZ, AC110V-240V/50-<br>60Hz |
| Customized:                          | Yes                                          |
| Current Limiting Insurance:          | 110V/15A/ 230V/10A                           |
| <ul> <li>Pot Capacity:</li> </ul>    | 2.5L                                         |
| <ul> <li>Smoke Volume:</li> </ul>    | 18000cuft/min                                |
| <ul> <li>Preheating Time:</li> </ul> | 8min                                         |
| • Distance:                          | 8M                                           |
| <ul> <li>Package Size:</li> </ul>    | 52*32.5*23cm                                 |
| <ul> <li>Gross Weight:</li> </ul>    | 8KG                                          |
| Control Mode:                        | Remote Control/DMX512 Control                |