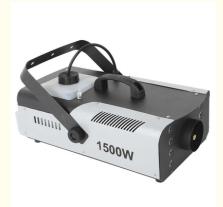

## Remote Control/DMX512 Control 1500w Stage Effect Fog Machine for Show **Event Party Club**

#### **Product Specification**

| Warranty:                            | 1 Year                                       |
|--------------------------------------|----------------------------------------------|
|                                      |                                              |
| Power:                               | 1500W, 1500W                                 |
| • Voltage:                           | AC110V-240V/50-60HZ, AC110V-240V/50-<br>60Hz |
| Customized:                          | Yes                                          |
| Current Limiting Insurance:          | 110V/15A/ 230V/10A                           |
| <ul> <li>Pot Capacity:</li> </ul>    | 2.5L                                         |
| <ul> <li>Smoke Volume:</li> </ul>    | 18000cuft/min                                |
| <ul> <li>Preheating Time:</li> </ul> | 8min                                         |
| • Distance:                          | 8M                                           |
| <ul> <li>Package Size:</li> </ul>    | 52*32.5*23cm                                 |
| <ul> <li>Gross Weight:</li> </ul>    | 8KG                                          |
| Control Mode:                        | Remote Control/DMX512 Control                |