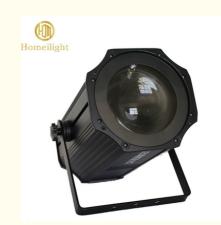

# Zoom Effect Par Can Light 200w COB LED Warm White 10kg Product Weight **Dimmer Support**

### **Product Description**

**Recommend Products** 

**Products Description** 

Professional dj event 200w COB LED warm white zoom effect par can light

Products Name Professional dj event 200w COB LED warm white zoom effect

par can light

Model Number HM-WL02F

Power consumption 250W

Light Source 200W high power warm white Application disco, bar,stage,wedding,club.

Display LCD display

Control mode DMX512, Master-slave, Auto Run, Sound active

Channel 3/5/6/8CH

Zoom Angle 15-60 degree

Projection distance 6-60meter

Dimmer 0-100% Dimming

Packing size 29\*29\*50mm 1PC/CTN

Weight 6.8KG

**Products Shows** 

Company Profile