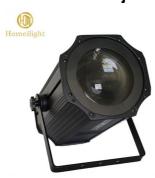

# Zoom Effect Par Can Light 200w COB LED Warm White 10kg Product Weight **Dimmer Support**

### **Product Description**

**Recommend Products** 

**Products Description** 

Professional dj event 200w COB LED warm white zoom effect par can light

Products Name Professional dj event 200w COB LED warm white zoom effect

par can light

Model Number HM-WL02F

Power consumption 250W

Light Source 200W high power warm white Application disco, bar,stage,wedding,club.

Display LCD display

Control mode DMX512, Master-slave, Auto Run, Sound active

Channel 3/5/6/8CH

Zoom Angle 15-60 degree

Projection distance 6-60meter

Dimmer 0-100% Dimming

Packing size 29\*29\*50mm 1PC/CTN

Weight 6.8KG

**Products Shows** 

Company Profile