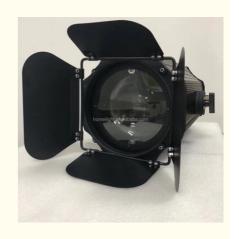

# Zoom Effect Par Can Light 200w COB LED Warm White 10kg Product Weight **Dimmer Support**

### **Product Description**

**Recommend Products** 

**Products Description** 

Professional dj event 200w COB LED warm white zoom effect par can light

Products Name Professional dj event 200w COB LED warm white zoom effect

par can light

Model Number HM-WL02F

Power consumption 250W

Light Source 200W high power warm white Application disco, bar,stage,wedding,club.

Display LCD display

Control mode DMX512, Master-slave, Auto Run, Sound active

Channel 3/5/6/8CH

Zoom Angle 15-60 degree

Projection distance 6-60meter

Dimmer 0-100% Dimming

Packing size 29\*29\*50mm 1PC/CTN

Weight 6.8KG

**Products Shows** 

Company Profile