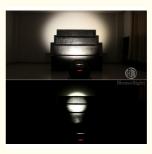

# Zoom Effect Par Can Light 200w COB LED Warm White 10kg Product Weight **Dimmer Support**

# **Product Specification**

• Color Temperature(CCT): 3500K (Warm White)

 Lamp Luminous 7950

Efficiency(lm/w):

• Color Rendering Index(Ra): 90 Support Dimmer:

• Lighting Solutions Service: Lighting And Circuitry Design

100000 • Lifespan (hours): 100000 • Working Time (hours): • Product Weight kg: 10

Projection Lights • Type: Input Voltage(V): AC100-250V/50-60Hz

Lamp Luminous Flux(Im): 8000 • CRI (Ra>): 90 • Working Temperature(°C): -22 - 85 • Working Lifetime(Hour):

Channel 3/5/6/8CH

Zoom Angle 15-60 degree

Projection distance 6-60meter

Dimmer 0-100% Dimming

Packing size 29\*29\*50mm 1PC/CTN

Weight 6.8KG

**Products Shows** 

Company Profile