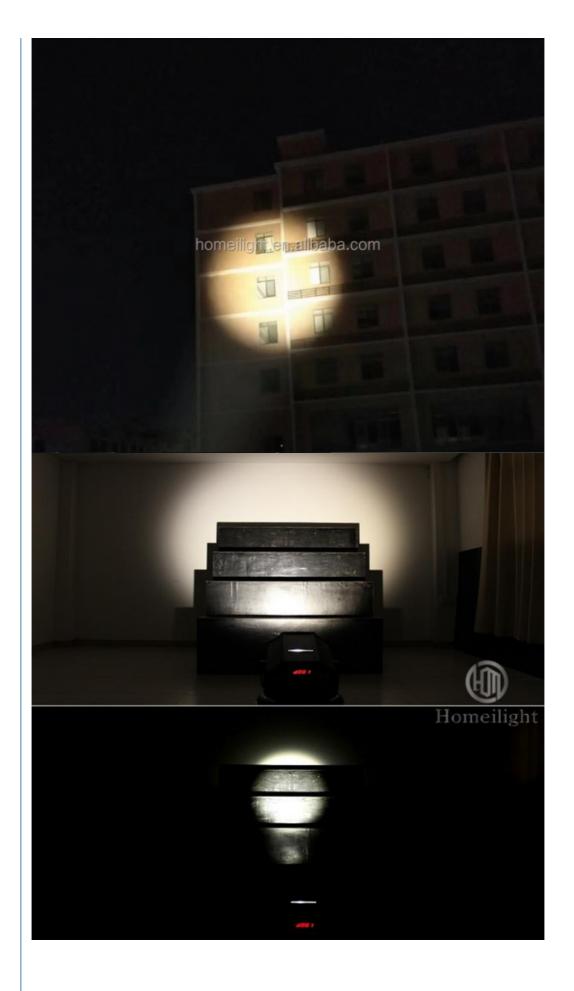

Channel 3/5/6/8CH

Zoom Angle 15-60 degree

Projection distance 6-60meter

Dimmer 0-100% Dimming

Packing size 29\*29\*50mm 1PC/CTN

Weight 6.8KG

**Products Shows** 

Company Profile

par can light

Model Number HM-WL02F

Power consumption 250W

Light Source 200W high power warm white Application disco, bar,stage,wedding,club.

Display LCD display

Control mode DMX512, Master-slave, Auto Run, Sound active