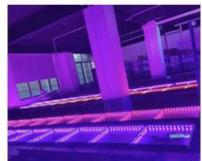

Channel 3/5/6/8CH

Zoom Angle 15-60 degree

Projection distance 6-60meter

Dimmer 0-100% Dimming

Packing size 29\*29\*50mm 1PC/CTN

Weight 6.8KG

**Products Shows** 

Company Profile