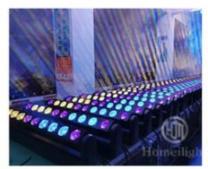

Channel 3/5/6/8CH

Zoom Angle 15-60 degree

Projection distance 6-60meter

Dimmer 0-100% Dimming

Packing size 29\*29\*50mm 1PC/CTN

Weight 6.8KG

**Products Shows** 

Company Profile