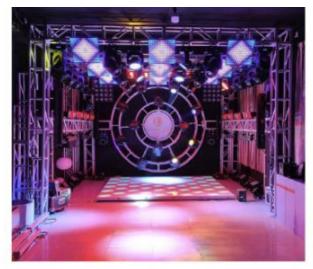

Channel 3/5/6/8CH

Zoom Angle 15-60 degree

Projection distance 6-60meter

Dimmer 0-100% Dimming

Packing size 29\*29\*50mm 1PC/CTN

Weight 6.8KG

**Products Shows** 

Company Profile