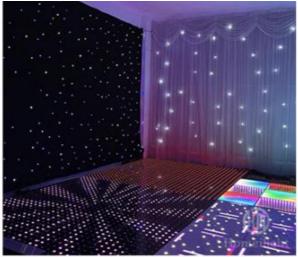

Channel 3/5/6/8CH

Zoom Angle 15-60 degree

Projection distance 6-60meter

Dimmer 0-100% Dimming

Packing size 29\*29\*50mm 1PC/CTN

Weight 6.8KG

**Products Shows** 

Company Profile