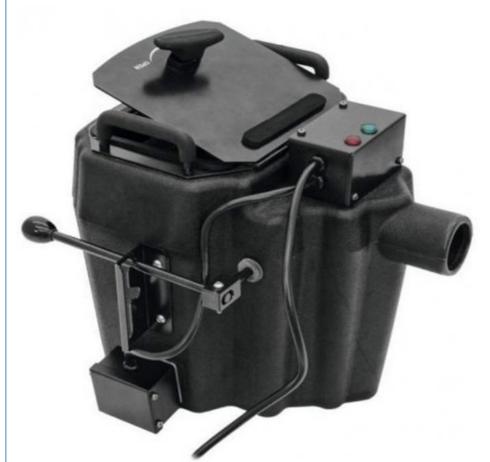

## Factory Price 3500W Dry Ice Smoke Fog Machine Fairland 10L Equipment

#### **Product Specification**

| <ul> <li>Warranty:</li> </ul>                      | 3months-1year          |
|----------------------------------------------------|------------------------|
| • Power:                                           | 220V 3500W/ 110V 2000W |
| Voltage:                                           | 110V/220V              |
| Customized:                                        | Yes                    |
| <ul> <li>Heating Time:</li> </ul>                  | 15 Minutes             |
| Electronic Temperature     Control:                | 70 °C-80 °C            |
| Control Mode:                                      | Manual                 |
| Water Consumption:                                 | 10L                    |
| <ul> <li>Maximum Continuous<br/>Output:</li> </ul> | 5-6 Min                |
| Maximum Output Coverage:150 SQM                    |                        |
| Product Weight:                                    | 11KG                   |
| <ul> <li>Packing Size:</li> </ul>                  | 49*49*47cm             |
| Consumables:                                       | Solid Dry Ice          |
|                                                    |                        |

## Products Description

| Products Name         | Factory Price 3500W Dry Ice Smoke Fog Machine Fairland 10L Equipment |
|-----------------------|----------------------------------------------------------------------|
| Model Number          | НМ-М03                                                               |
| Power consumption     | 3500W                                                                |
| water consumption     | 10L                                                                  |
| Application           | disco, bar,stage,wedding,club.                                       |
| Max continuous output | 5-6mins                                                              |
| Heat-Up time          | 15mins                                                               |
| Control mode          | manual                                                               |
| Packing size          | 50*50*50cm(1PC/CTN)                                                  |
| Weight                | 23KG                                                                 |