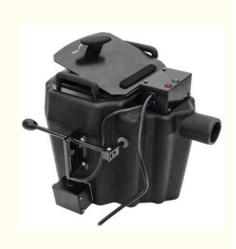

## Factory Price 3500W Dry Ice Smoke Fog Machine Fairland 10L Equipment

#### **Product Specification**

| <ul> <li>Warranty:</li> </ul>                      | 3months-1year          |
|----------------------------------------------------|------------------------|
| • Power:                                           | 220V 3500W/ 110V 2000W |
| Voltage:                                           | 110V/220V              |
| Customized:                                        | Yes                    |
| <ul> <li>Heating Time:</li> </ul>                  | 15 Minutes             |
| Electronic Temperature     Control:                | 70 °C-80 °C            |
| Control Mode:                                      | Manual                 |
| Water Consumption:                                 | 10L                    |
| <ul> <li>Maximum Continuous<br/>Output:</li> </ul> | 5-6 Min                |
| Maximum Output Coverage:150 SQM                    |                        |
| Product Weight:                                    | 11KG                   |
| <ul> <li>Packing Size:</li> </ul>                  | 49*49*47cm             |
| Consumables:                                       | Solid Dry Ice          |
|                                                    |                        |

## Products Description

| Products Name         | Factory Price 3500W Dry Ice Smoke Fog Machine Fairland 10L Equipment |
|-----------------------|----------------------------------------------------------------------|
| Model Number          | НМ-М03                                                               |
| Power consumption     | 3500W                                                                |
| water consumption     | 10L                                                                  |
| Application           | disco, bar,stage,wedding,club.                                       |
| Max continuous output | 5-6mins                                                              |
| Heat-Up time          | 15mins                                                               |
| Control mode          | manual                                                               |
| Packing size          | 50*50*50cm(1PC/CTN)                                                  |
| Weight                | 23KG                                                                 |