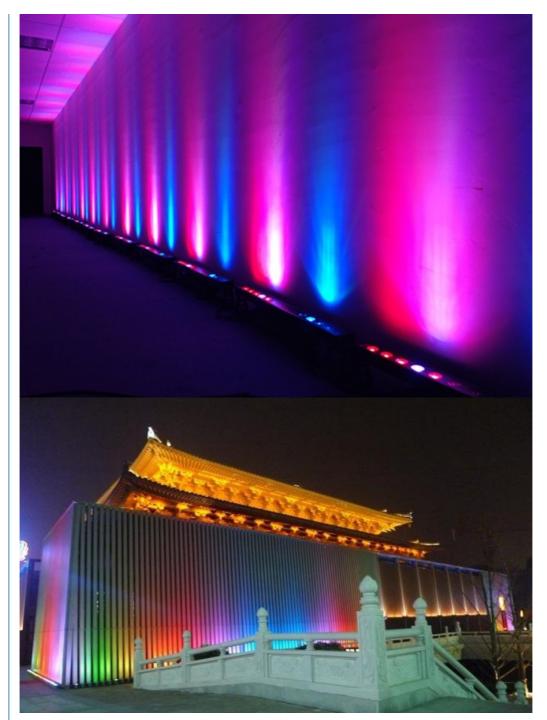

# More Images

. Application:

# RGBWW LED Wall Washer Light Bar with Remote 24\*15W LED Linear Wall Washer

**Products Description** 