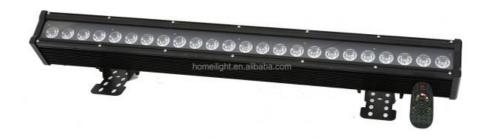

# RGBWW LED Wall Washer Light Bar with Remote 24\*15W LED Linear Wall Washer

**Products Description** 

# PRODUCT SPECIFICATIONS

Max Power 250W

Color RGBWW 5in1

Lens 15°/25°/45°

Channel 5CH/9CH

Material Aluminum

Feature New large focusing lens

Control Mode DMX512,master-slave,sound active

Size 100\*9\*17cm

Weight 8kg

Recommend Products

Company Profile