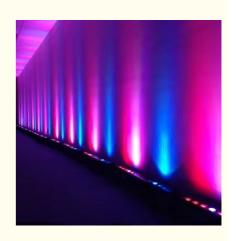

# More Images

. Application:

# RGBWW LED Wall Washer Light Bar with Remote 24\*15W LED Linear Wall Washer

**Products Description** 