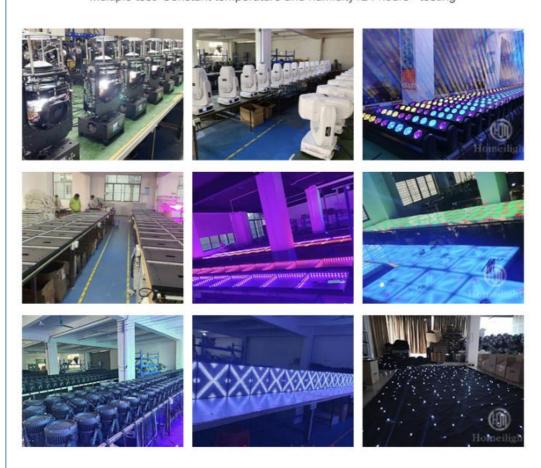

# **COMPANY PROFILE**

2000 m² + Factory base/5 Engineer/Top 500 China brand

**Established in 2008**, Guangzhou HOMEILIGHT is a manufacturer .We are the first manufacturer for producing led star curtain in China.we also focus on led dance floor, moving head Beam ,led par uplights for more than 15 years. Homei light has a professional team in research, development, production and sales. there are **20 major domestic TV stations** cooperate with us for many years like Hunan TV station, Jiangsu TV stations, An hui province theater and so on.

# PRODUCTION LINE

Multiple test/ Constant temperature and humidity /24 hours+ testing