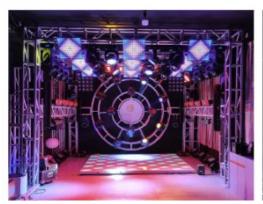

# More Images

. Application:

# RGBWW LED Wall Washer Light Bar with Remote 24\*15W LED Linear Wall Washer

**Products Description** 