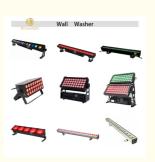

# More Images

. Application:

# RGBWW LED Wall Washer Light Bar with Remote 24\*15W LED Linear Wall Washer

**Products Description** 