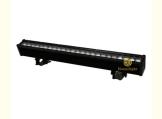

# More Images

. Application:

# RGBWW LED Wall Washer Light Bar with Remote 24\*15W LED Linear Wall Washer

**Products Description** 