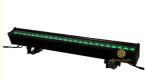

# More Images

. Application:

# RGBWW LED Wall Washer Light Bar with Remote 24\*15W LED Linear Wall Washer

**Products Description** 