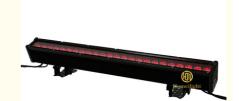

# More Images

. Application:

# RGBWW LED Wall Washer Light Bar with Remote 24\*15W LED Linear Wall Washer

**Products Description** 