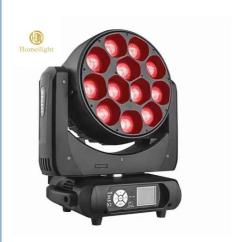

### **Product Paramenters**

Products Name 12\*40W 4in1 RGBW Led Beam Wash Zoom Moving Head Stage Light for DJ

Disco Night Club Church

Voltage AC110-240V/50-60Hz

Power 600w

LED source 12pcs 40W, RGBW 4in1 mixed color

### **Products Shows**

12\*40W LED Zoom Beam Wash Moving Head Light

Display panel:blue LCD,Chinese and English, 180 degree rotation

Zoom range: 7-70 degrees

Function effect: pixel, cleaning, stroboscopic, zoom, beam effect