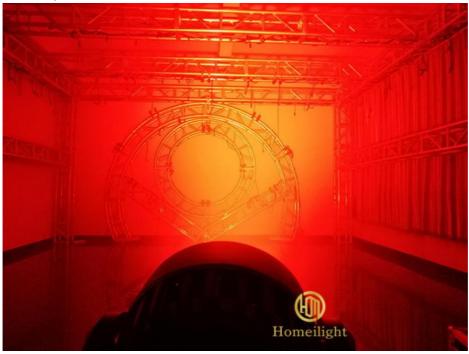

### **Products Shows**

12\*40W LED Zoom Beam Wash Moving Head Light

Display panel:blue LCD,Chinese and English, 180 degree rotation

Zoom range: 7-70 degrees

Function effect: pixel, cleaning, stroboscopic, zoom, beam effect

**Application**Widely used for disco,ballrooms, skating rink, public square, bar, KTV, party, night club, concert and festival like Christmas, Halloween, etc.

**Selling Ports** 

- 1.Durable: about 50000 hours service life
- 2. Suitable for night club, bar, party, stage events and so on.
- $3. Different \ control\ to\ choose:\ DMX\ 512,\ automatic,\ master-slave,\ sound\ RDM,\ DMX\ software\ upgrade$