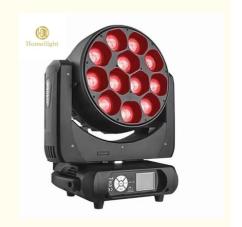

# 12\*40W 4in1 RGBW Led Beam Wash Zoom Moving Head Stage Light for DJ Disco Night Club Church

### **Products Shows**

12\*40W LED Zoom Beam Wash Moving Head Light

Display panel:blue LCD,Chinese and English, 180 degree rotation

Zoom range: 7-70 degrees

Function effect: pixel, cleaning, stroboscopic, zoom, beam effect