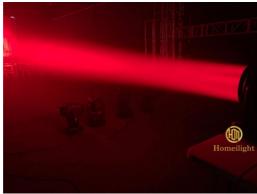

### **Products Shows**

12\*40W LED Zoom Beam Wash Moving Head Light

Display panel:blue LCD,Chinese and English, 180 degree rotation

Zoom range: 7-70 degrees

Function effect: pixel, cleaning, stroboscopic, zoom, beam effect

**Application**Widely used for disco,ballrooms, skating rink, public square, bar, KTV, party, night club, concert and festival like Christmas, Halloween, etc.

**Selling Ports** 

- 1.Durable: about 50000 hours service life
- 2. Suitable for night club, bar, party, stage events and so on.
- $3. Different \ control\ to\ choose:\ DMX\ 512,\ automatic,\ master-slave,\ sound\ RDM,\ DMX\ software\ upgrade$