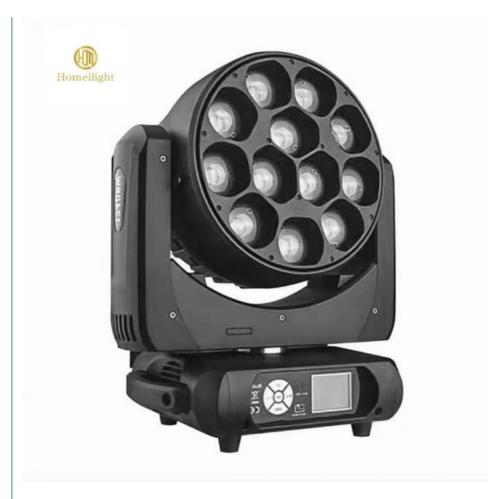

# 12\*40W 4in1 RGBW Led Beam Wash Zoom Moving Head Stage Light for DJ Disco Night Club Church

### **Product Paramenters**

Products Name 12\*40W 4in1 RGBW Led Beam Wash Zoom Moving Head Stage Light for DJ

Disco Night Club Church

Voltage AC110-240V/50-60Hz

Power 600w

LED source 12pcs 40W, RGBW 4in1 mixed color

### **Products Shows**

12\*40W LED Zoom Beam Wash Moving Head Light

Display panel:blue LCD,Chinese and English, 180 degree rotation

Zoom range: 7-70 degrees

Function effect: pixel, cleaning, stroboscopic, zoom, beam effect