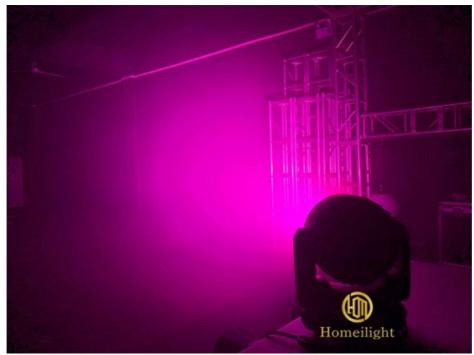

### **Products Shows**

12\*40W LED Zoom Beam Wash Moving Head Light

Display panel:blue LCD,Chinese and English, 180 degree rotation

Zoom range: 7-70 degrees

Function effect: pixel, cleaning, stroboscopic, zoom, beam effect

**Application**Widely used for disco,ballrooms, skating rink, public square, bar, KTV, party, night club, concert and festival like Christmas, Halloween, etc.

**Selling Ports** 

- 1.Durable: about 50000 hours service life
- 2. Suitable for night club, bar, party, stage events and so on.
- $3. Different \ control\ to\ choose:\ DMX\ 512,\ automatic,\ master-slave,\ sound\ RDM,\ DMX\ software\ upgrade$