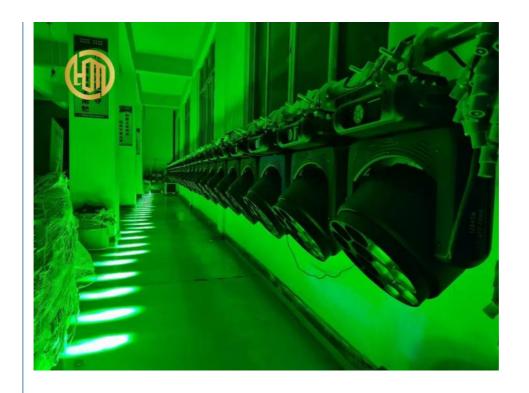

### **Products Shows**

12\*40W LED Zoom Beam Wash Moving Head Light

Display panel:blue LCD,Chinese and English, 180 degree rotation

Zoom range: 7-70 degrees

Function effect: pixel, cleaning, stroboscopic, zoom, beam effect