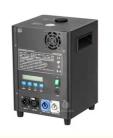

#### **Product Specification**

Warranty: 12months
 Power: 600w
 Voltage: 110V/240V

• Customized: Yes

• Input Parameters: AC200-240V,50-60HZ

• Working Power: 350w

• Product Name: Sparkle Machine

Weight: 7KG
Material: Aluminum
Size: 35\*24\*35cm
Control: DMX512, Remote

### **Products Description**

Products Name Stage Effect Equipment Fire Machine Sparkle Cold Fire Work

Spark Machine

Model Number HM-SM

Power consumption 650W

Jetting height 1-5meter (indoor 1-3meter, outdoor 1-5meter)