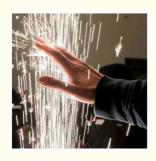

### **Products Description**

Products Name Stage Effect Equipment Fire Machine Sparkle Cold Fire Work

Spark Machine

Model Number HM-SM

Power consumption 650W

Jetting height 1-5meter (indoor 1-3meter, outdoor 1-5meter)

Application disco, bar, stage, wedding, club.

Operation temperature -10-50 degree

Control mode DMX512,remote control

Maximum under of tandem stations

6pcs

Package carton or flightcase

Packing size 200\*165\*245mm(1PC/CTN)