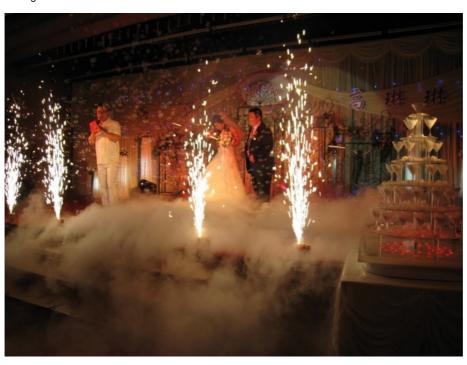

### **Products Description**

Products Name Stage Effect Equipment Fire Machine Sparkle Cold Fire Work

Spark Machine

Model Number HM-SM

Power consumption 650W

Jetting height 1-5meter (indoor 1-3meter, outdoor 1-5meter)

Application disco, bar, stage, wedding, club.

Operation temperature -10-50 degree

Control mode DMX512,remote control

Maximum under of tandem stations

6pcs

Package carton or flightcase

Packing size 200\*165\*245mm(1PC/CTN)