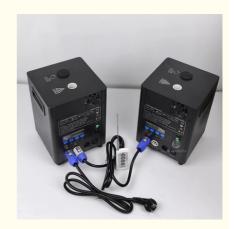

#### **Product Specification**

Warranty: 12months
 Power: 600w
 Voltage: 110V/240V

• Customized: Yes

• Input Parameters: AC200-240V,50-60HZ

• Working Power: 350w

• Product Name: Sparkle Machine

Weight: 7KG
Material: Aluminum
Size: 35\*24\*35cm
Control: DMX512, Remote

### **Products Description**

Products Name Stage Effect Equipment Fire Machine Sparkle Cold Fire Work

Spark Machine

Model Number HM-SM

Power consumption 650W

Jetting height 1-5meter (indoor 1-3meter, outdoor 1-5meter)

Application disco, bar, stage, wedding, club.

Operation temperature -10-50 degree

Control mode DMX512,remote control

Maximum under of tandem stations

6pcs

Package carton or flightcase

Packing size 200\*165\*245mm(1PC/CTN)