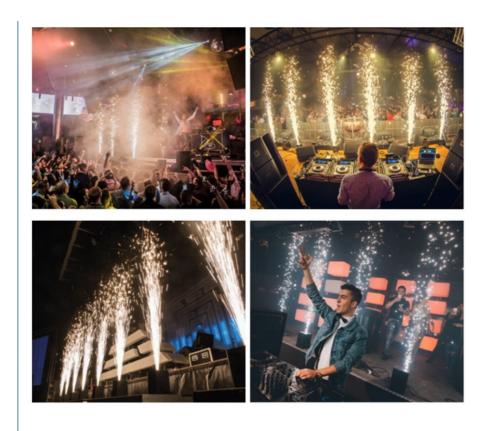

## Stage Effect Equipment Fire Machine Sparkle Cold Fire Work Spark Machine

### **Products Description**

Products Name Stage Effect Equipment Fire Machine Sparkle Cold Fire Work

Spark Machine

Model Number HM-SM

Power consumption 650W

Jetting height 1-5meter (indoor 1-3meter, outdoor 1-5meter)

Application disco, bar, stage, wedding, club.

Operation temperature -10-50 degree

Control mode DMX512,remote control

Maximum under of tandem stations

6pcs

Package carton or flightcase

Packing size 200\*165\*245mm(1PC/CTN)