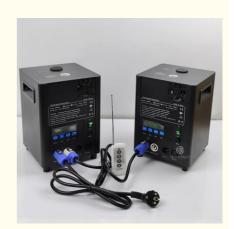

#### **Product Specification**

Warranty: 12months
 Power: 600w
 Voltage: 110V/240V

• Customized: Yes

• Input Parameters: AC200-240V,50-60HZ

• Working Power: 350w

• Product Name: Sparkle Machine

Weight: 7KG
Material: Aluminum
Size: 35\*24\*35cm
Control: DMX512, Remote

### **Products Description**

Products Name Stage Effect Equipment Fire Machine Sparkle Cold Fire Work

Spark Machine

Model Number HM-SM

Power consumption 650W

Jetting height 1-5meter (indoor 1-3meter, outdoor 1-5meter)

Application disco, bar, stage, wedding, club.

Operation temperature -10-50 degree

Control mode DMX512,remote control

Maximum under of tandem stations

6pcs

Package carton or flightcase

Packing size 200\*165\*245mm(1PC/CTN)