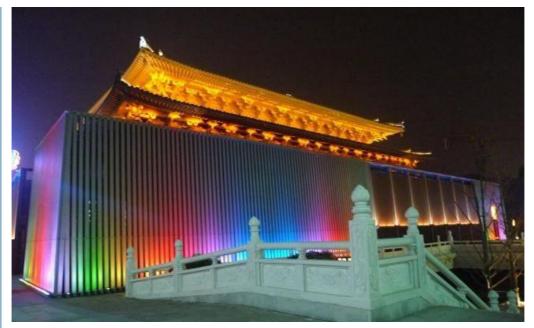

#### **Product Description**

Building Washer 24x18w 6in1 RGBWAUV Led City Color Wash Wall Washer Led Flood Light with Remote

**Products Description** 

| Model Number      | HM-L24W                                      |
|-------------------|----------------------------------------------|
| Power consumption | 350W                                         |
| Color             | 24pcs RGBWA+UV 6in1 leds                     |
| Application       | disco, bar,stage,wedding,club.               |
| Beam Angle        | 25/40 degree                                 |
| Function          | Pixel effect                                 |
| Display           | LCD display                                  |
| Control mode      | DMX512, Master-slave, Auto Run, Sound active |
| Channel           | 8/15/20CH                                    |
| Dimmer            | 0-100% Dimming                               |
| Packing size      | 35*15*20cm 1PC/CTN                           |
| Weight            | 4KG                                          |