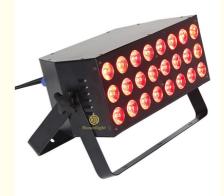

# Building Washer 24x18w 6in1 RGBWAUV Led City Color Wash Wall Washer Led Flood Light with Remote

#### **Product Description**

Building Washer 24x18w 6in1 RGBWAUV Led City Color Wash Wall Washer Led Flood Light with Remote

**Products Description** 

| Model Number      | HM-L24W                                      |
|-------------------|----------------------------------------------|
| Power consumption | 350W                                         |
| Color             | 24pcs RGBWA+UV 6in1 leds                     |
| Application       | disco, bar,stage,wedding,club.               |
| Beam Angle        | 25/40 degree                                 |
| Function          | Pixel effect                                 |
| Display           | LCD display                                  |
| Control mode      | DMX512, Master-slave, Auto Run, Sound active |
| Channel           | 8/15/20CH                                    |
| Dimmer            | 0-100% Dimming                               |
| Packing size      | 35*15*20cm 1PC/CTN                           |
| Weight            | 4KG                                          |