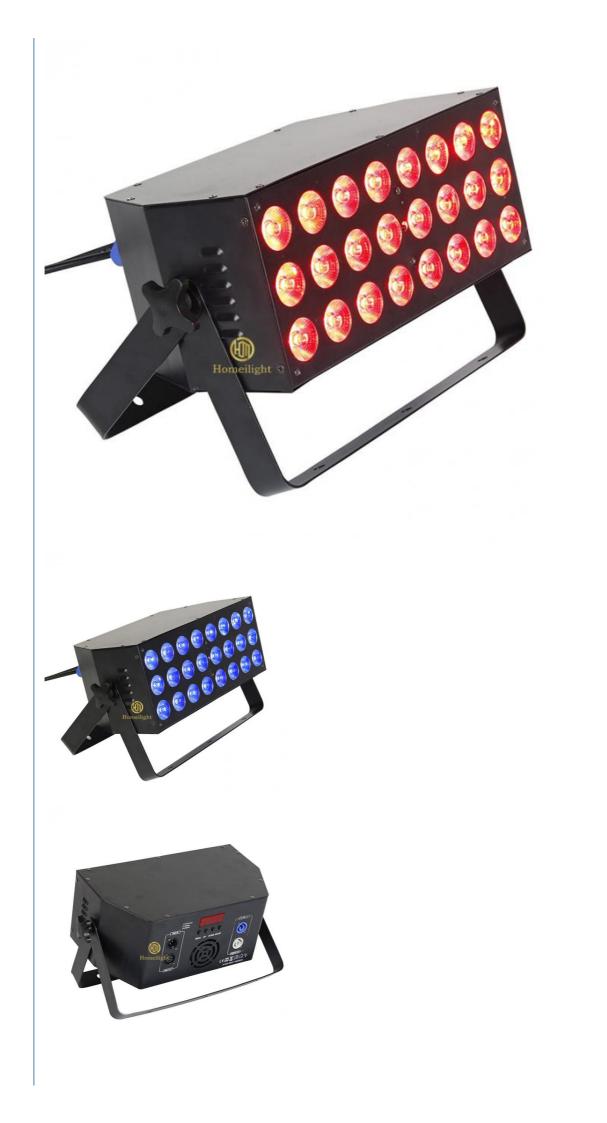

# Building Washer 24x18w 6in1 RGBWAUV Led City Color Wash Wall Washer Led Flood Light with Remote

#### **Product Description**

Building Washer 24x18w 6in1 RGBWAUV Led City Color Wash Wall Washer Led Flood Light with Remote

**Products Description** 

| Model Number      | HM-L24W                                      |
|-------------------|----------------------------------------------|
| Power consumption | 350W                                         |
| Color             | 24pcs RGBWA+UV 6in1 leds                     |
| Application       | disco, bar,stage,wedding,club.               |
| Beam Angle        | 25/40 degree                                 |
| Function          | Pixel effect                                 |
| Display           | LCD display                                  |
| Control mode      | DMX512, Master-slave, Auto Run, Sound active |
| Channel           | 8/15/20CH                                    |
| Dimmer            | 0-100% Dimming                               |
| Packing size      | 35*15*20cm 1PC/CTN                           |
| Weight            | 4KG                                          |