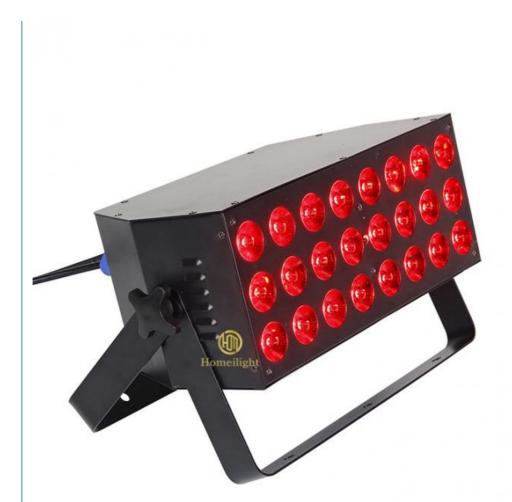

# Building Washer 24x18w 6in1 RGBWAUV Led City Color Wash Wall Washer Led Flood Light with Remote

#### **Product Description**

Building Washer 24x18w 6in1 RGBWAUV Led City Color Wash Wall Washer Led Flood Light with Remote

**Products Description** 

| Model Number      | HM-L24W                                      |
|-------------------|----------------------------------------------|
| Power consumption | 350W                                         |
| Color             | 24pcs RGBWA+UV 6in1 leds                     |
| Application       | disco, bar,stage,wedding,club.               |
| Beam Angle        | 25/40 degree                                 |
| Function          | Pixel effect                                 |
| Display           | LCD display                                  |
| Control mode      | DMX512, Master-slave, Auto Run, Sound active |
| Channel           | 8/15/20CH                                    |
| Dimmer            | 0-100% Dimming                               |
| Packing size      | 35*15*20cm 1PC/CTN                           |
| Weight            | 4KG                                          |