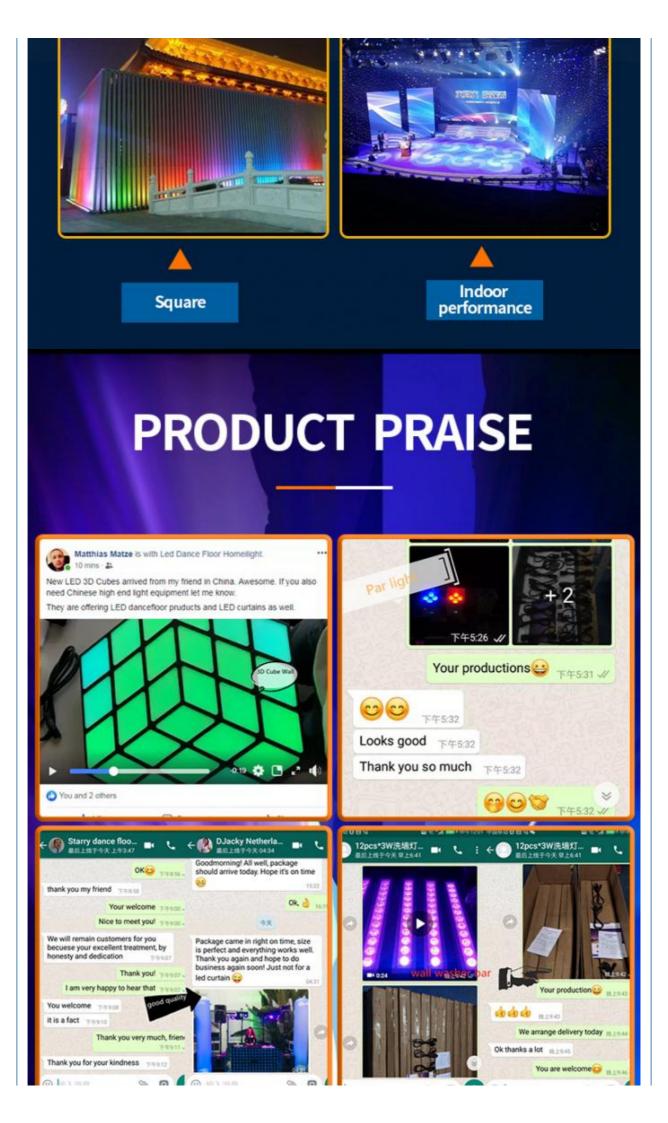

zed: Yes

Control Mode: LCD Controller, Remote, DMX512

Water Consumption: 5L
Product Weight: 33.2KG
Packing Size: 51\*39\*44cm
Fan Angle: Adjustable
Type: Fog Machine
Name: 600W Mist Machine



#### More Images











#### **Products Description**

## High Quality 600W Mist Fog Machine Fairland Equipment For DJ Stage Event Show Wedding Club Bar

Products Name High Quality 600W Mist Fog Machine Fairland Equipment For

DJ Stage Event Show Wedding Club Bar

Model Number HM-M01

Power consumption 600W

Pot Capacity 5L

Application disco, bar,stage,wedding,club.

0s

Distance 8m

Smoke Volume 18000cuft/min

Continuous injection

time

Control mode remote control, Wire control, DMX512 control

Packing size 52\*40\*45cm 1PC/CTN

Weight 30KG

**Products Shows** 











Company Profile







# **OUR TEAM**





## PRODUCTION FIOW









Welding

Wiring

Sewing







Installation



Inwtaii lamo bead



Debugging 2



**Packaging** 



Finishde peodict

Certifications



### Product packaging

Packing Detail:1.Carton box(default) 2.Flight case (customer logo are avaliable)

Delivery Detail: Shipped in 3 - 15 days after payment.

Flightcase with wheel





#### **FAQ**

#### 1. Q: Are you a factory or trading company?

A: We are a factory.

#### 2. Q: Where is your factory located? How can i visit there?

A: Our factory is located in Guangzhou City, Guangdong Province, China. About 30 minutes away from Guangzhou Baiyun Airport. All our clients, from home or abroad, are warmly welcome to visit us!

3. **Q: What's your certificates?** A: EMC,SGS,ROHS, and CE certificates pa