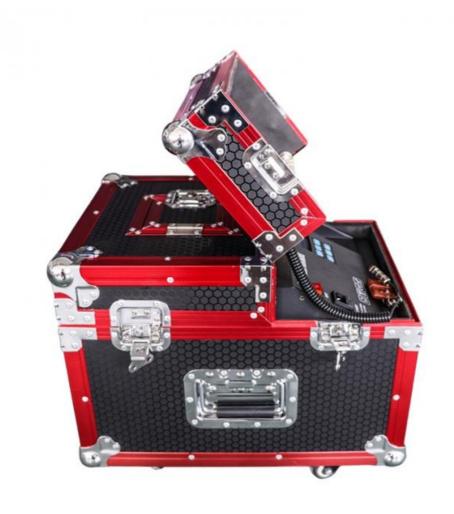

### Product packaging

Packing Detail:1.Carton box(default) 2.Flight case (customer logo are avaliable)

Delivery Detail: Shipped in 3 - 15 days after payment.

Flightcase with wheel