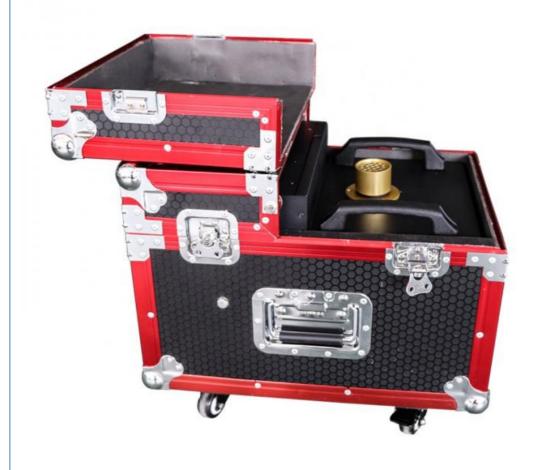

### Product packaging

Packing Detail:1.Carton box(default) 2.Flight case (customer logo are avaliable)

Delivery Detail: Shipped in 3 - 15 days after payment.

Flightcase with wheel