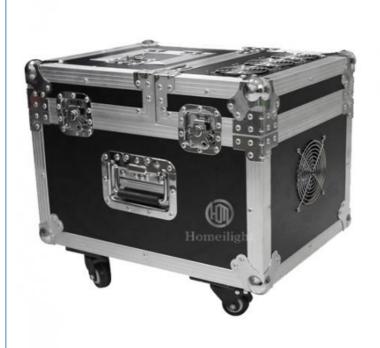

### Product packaging

Packing Detail:1.Carton box(default) 2.Flight case (customer logo are avaliable)

Delivery Detail: Shipped in 3 - 15 days after payment.

Flightcase with wheel