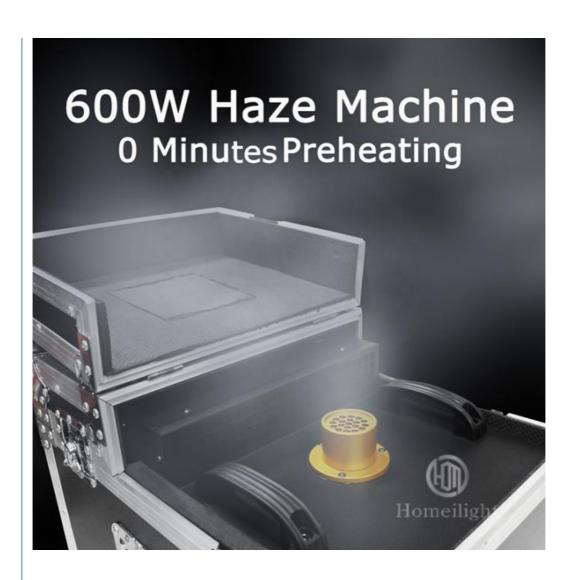

#### **Product Specification**

• Warranty: 3months-1year

• Power: 600W

Voltage: AC220-240V, AC220-240V

• Customized: Yes

Control Mode: LCD Controller, Remote, DMX512

Water Consumption: 5L
Product Weight: 33.2KG
Packing Size: 51\*39\*44cm
Fan Angle: Adjustable
Type: Fog Machine
Name: 600W Mist Machine

Model Number HM-M01

Power consumption 600W

Pot Capacity 5L

Application disco, bar,stage,wedding,club.

0s

Distance 8m

Smoke Volume 18000cuft/min

Continuous injection