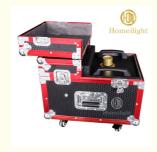

### Product packaging

Packing Detail:1.Carton box(default) 2.Flight case (customer logo are avaliable)

Delivery Detail: Shipped in 3 - 15 days after payment.

Flightcase with wheel