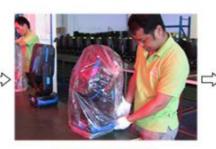

### Product packaging

Packing Detail:1.Carton box(default) 2.Flight case (customer logo are avaliable)

Delivery Detail: Shipped in 3 - 15 days after payment.

Flightcase with wheel