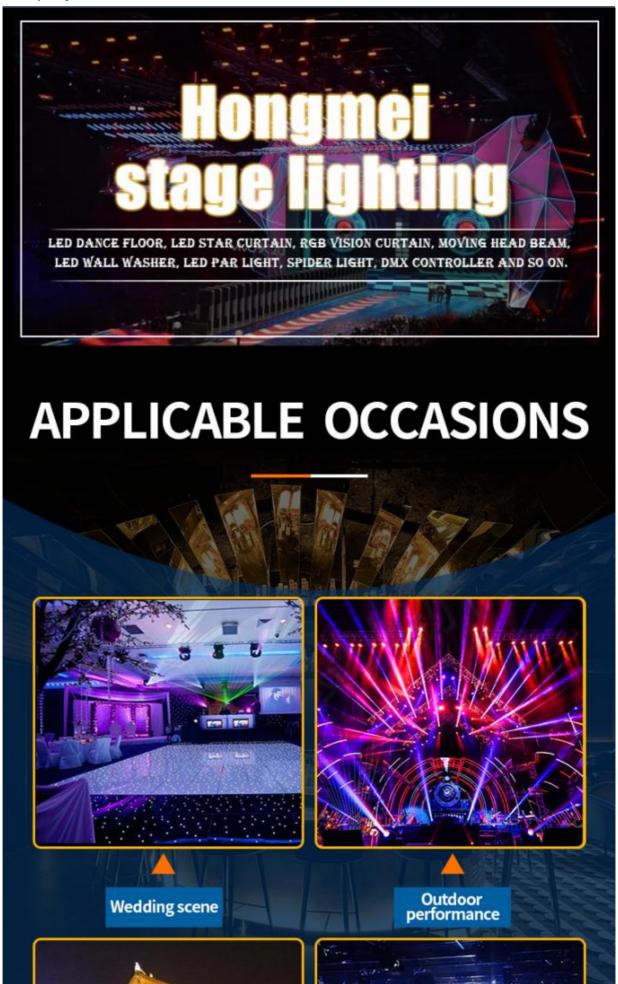

Model Number HM-M01

Power consumption 600W

Pot Capacity 5L

Application disco, bar,stage,wedding,club.

0s

Distance 8m

Smoke Volume 18000cuft/min

Continuous injection

time

Control mode remote control, Wire control, DMX512 control

Packing size 52\*40\*45cm 1PC/CTN

Weight 30KG

**Products Shows** 

Company Profile