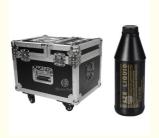

Model Number HM-M01

Power consumption 600W

Pot Capacity 5L

Application disco, bar,stage,wedding,club.

0s

Distance 8m

Smoke Volume 18000cuft/min

Continuous injection

time

Control mode remote control, Wire control, DMX512 control

Packing size 52\*40\*45cm 1PC/CTN

Weight 30KG

**Products Shows** 

Company Profile