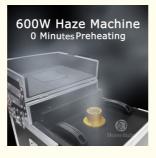

#### **Product Specification**

• Warranty: 3months-1year

• Power: 600W

Voltage: AC220-240V, AC220-240V

• Customized: Yes

Control Mode: LCD Controller, Remote, DMX512

Water Consumption: 5L
Product Weight: 33.2KG
Packing Size: 51\*39\*44cm
Fan Angle: Adjustable
Type: Fog Machine
Name: 600W Mist Machine

Model Number HM-M01

Power consumption 600W

Pot Capacity 5L

Application disco, bar,stage,wedding,club.

0s

Distance 8m

Smoke Volume 18000cuft/min

Continuous injection