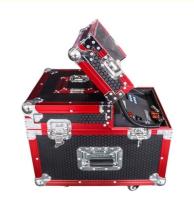

### Product packaging

Packing Detail:1.Carton box(default) 2.Flight case (customer logo are avaliable)

Delivery Detail: Shipped in 3 - 15 days after payment.

Flightcase with wheel