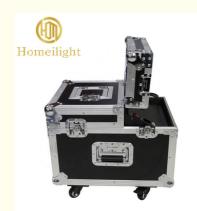

### Product packaging

Packing Detail:1.Carton box(default) 2.Flight case (customer logo are avaliable)

Delivery Detail: Shipped in 3 - 15 days after payment.

Flightcase with wheel