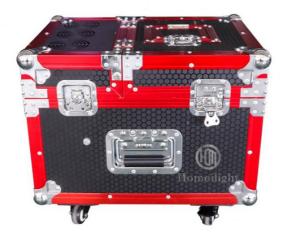

### Product packaging

Packing Detail:1.Carton box(default) 2.Flight case (customer logo are avaliable)

Delivery Detail: Shipped in 3 - 15 days after payment.

Flightcase with wheel