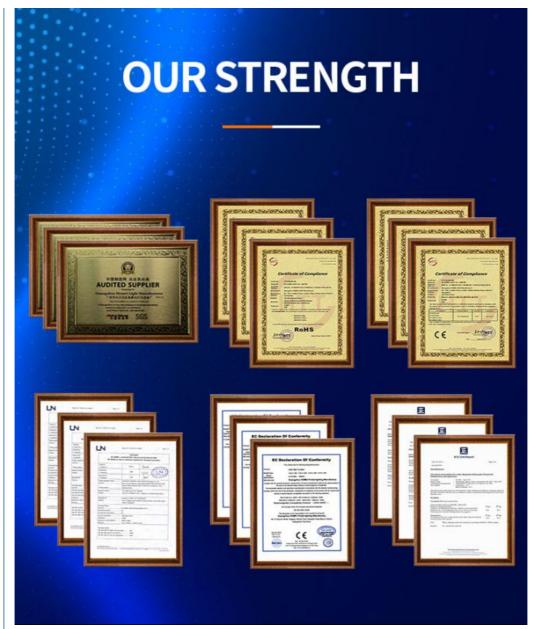

Finishde peodict

Certifications

3. **Q: What's your certificates?** A: EMC,SGS,ROHS, and CE certificates passed.