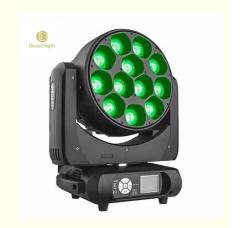

## 40W Import High Power LEDs Moving Head Wash Light 4in1 12\*40W RGBW **Zoom for Stage**

• Type: Moving Head Lights Input Voltage(V): AC 100-240V, 50/60Hz

Lamp Luminous Flux(Im): 10000 95 • CRI (Ra>): • Working Temperature(°C): -20 - 40 Working Lifetime(Hour): 50000 . IP Rating: IP20 . Emitting Color: **RGBW** 

# 12\*40W rgbw Luces DJ LED moving head 4in1 Led Zoom Moving Head Wash Light

#### **Product Paramenters**

Products Name 12\*40W rgbw Luces DJ LED moving head 4in1 Led Zoom Moving Head Wash

Light

Voltage AC110-240V/50-60Hz

Power 600w

LED source 12pcs 40W, RGBW 4in1 mixed color

Control mode DMX 512, automatic, master-slave, sound RDM, DMX software upgrade