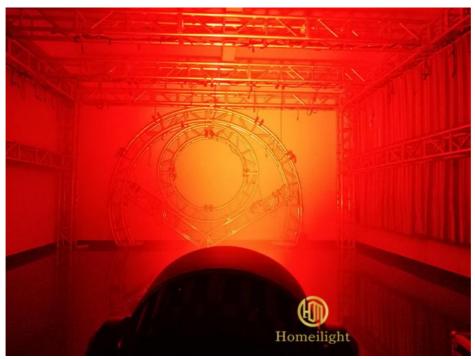

#### **Products Shows**

Display panel:blue LCD,Chinese and English, 180 degree rotation

Zoom range: 7-70 degrees

Function effect: pixel, cleaning, stroboscopic, zoom, beam effect

Application

Widely used for disco, ballrooms, skating rink, public square, bar, KTV, party, night club, concert and festival like Christmas, Halloween, etc.