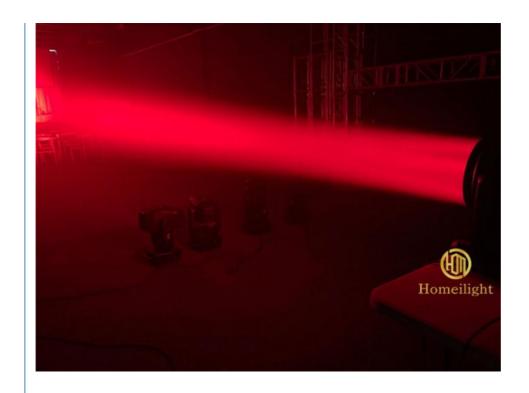

#### More Images

#### **Products Shows**

Display panel:blue LCD,Chinese and English, 180 degree rotation

Zoom range: 7-70 degrees

Function effect: pixel, cleaning, stroboscopic, zoom, beam effect

Application

Widely used for disco, ballrooms, skating rink, public square, bar, KTV, party, night club, concert and festival like Christmas, Halloween, etc.