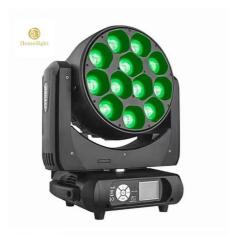

## 40W Import High Power LEDs Moving Head Wash Light 4in1 12\*40W RGBW **Zoom for Stage**

• Type: Moving Head Lights Input Voltage(V): AC 100-240V, 50/60Hz

Lamp Luminous Flux(Im): 10000 95 • CRI (Ra>): • Working Temperature(°C): -20 - 40 Working Lifetime(Hour): 50000 . IP Rating: IP20 . Emitting Color: **RGBW** 

# 12\*40W rgbw Luces DJ LED moving head 4in1 Led Zoom Moving Head Wash Light

#### **Product Paramenters**

Products Name 12\*40W rgbw Luces DJ LED moving head 4in1 Led Zoom Moving Head Wash

Light

Voltage AC110-240V/50-60Hz

Power 600w

LED source 12pcs 40W, RGBW 4in1 mixed color

Control mode DMX 512, automatic, master-slave, sound RDM, DMX software upgrade