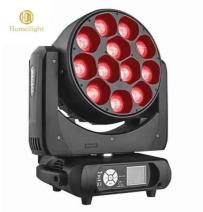

## 40W Import High Power LEDs Moving Head Wash Light 4in1 12\*40W RGBW **Zoom for Stage**

• Type: Moving Head Lights Input Voltage(V): AC 100-240V, 50/60Hz

Lamp Luminous Flux(Im): 10000 95 • CRI (Ra>): • Working Temperature(°C): -20 - 40 Working Lifetime(Hour): 50000 . IP Rating: IP20 . Emitting Color: **RGBW** 

# 12\*40W rgbw Luces DJ LED moving head 4in1 Led Zoom Moving Head Wash Light

#### **Product Paramenters**

Products Name 12\*40W rgbw Luces DJ LED moving head 4in1 Led Zoom Moving Head Wash

Light

Voltage AC110-240V/50-60Hz

Power 600w

LED source 12pcs 40W, RGBW 4in1 mixed color

Control mode DMX 512, automatic, master-slave, sound RDM, DMX software upgrade