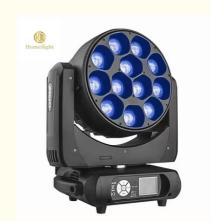

## 40W Import High Power LEDs Moving Head Wash Light 4in1 12\*40W RGBW **Zoom for Stage**

• Type: Moving Head Lights Input Voltage(V): AC 100-240V, 50/60Hz

Lamp Luminous Flux(Im): 10000 95 • CRI (Ra>): • Working Temperature(°C): -20 - 40 Working Lifetime(Hour): 50000 . IP Rating: IP20 . Emitting Color: **RGBW** 

# 12\*40W rgbw Luces DJ LED moving head 4in1 Led Zoom Moving Head Wash Light

#### **Product Paramenters**

Products Name 12\*40W rgbw Luces DJ LED moving head 4in1 Led Zoom Moving Head Wash

Light

Voltage AC110-240V/50-60Hz

Power 600w

LED source 12pcs 40W, RGBW 4in1 mixed color

Control mode DMX 512, automatic, master-slave, sound RDM, DMX software upgrade