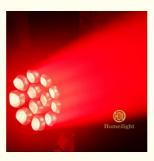

#### **Products Shows**

Display panel:blue LCD,Chinese and English, 180 degree rotation

Zoom range: 7-70 degrees

Function effect: pixel, cleaning, stroboscopic, zoom, beam effect

Application

Widely used for disco, ballrooms, skating rink, public square, bar, KTV, party, night club, concert and festival like Christmas, Halloween, etc.