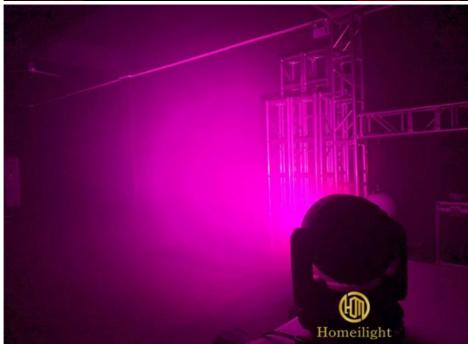

#### **Products Shows**

Display panel:blue LCD,Chinese and English, 180 degree rotation

Zoom range: 7-70 degrees

Function effect: pixel, cleaning, stroboscopic, zoom, beam effect

Application

Widely used for disco, ballrooms, skating rink, public square, bar, KTV, party, night club, concert and festival like Christmas, Halloween, etc.