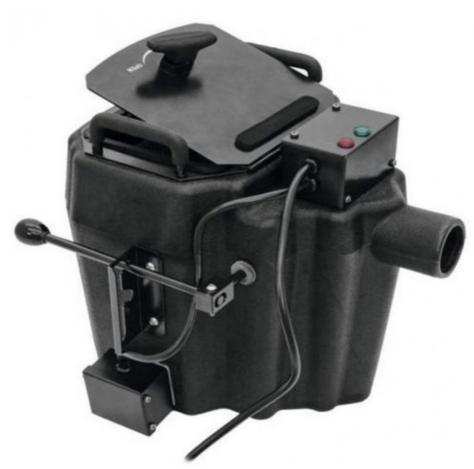

## Wedding Club Event Smoke Machine 3500W Dry Ice Fog Machine Smoke Volume 18000cuft/min

# Wedding Club Event Portable Stage Effect 3500W Dry Ice Fog Machine

### **Products Description**

Products Name Wedding Club Event Portable Stage Effect 3500W Dry Ice Fog Machine

Model Number HM-M03

Power consumption 3500W

Pot Capacity 10L

Application disco, bar,stage,wedding,club.