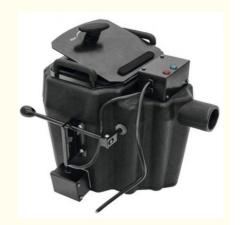

## Wedding Club Event Smoke Machine 3500W Dry Ice Fog Machine Smoke Volume 18000cuft/min

# Wedding Club Event Portable Stage Effect 3500W Dry Ice Fog Machine

### **Products Description**

Products Name Wedding Club Event Portable Stage Effect 3500W Dry Ice Fog Machine

Model Number HM-M03

Power consumption 3500W

Pot Capacity 10L

Application disco, bar,stage,wedding,club.