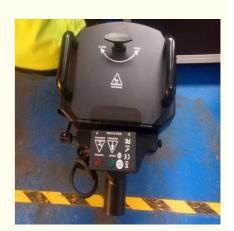

ding Club Event Smoke Machine 3500W Dry Ice Fog Machine Smoke Volume 18000cuft/min

#### **Basic Information**

. Place of Origin: Guangdong, China

. Brand Name: **HOMEI** 

CE,SGS,TUV,Rohs · Certification:

Model Number: HM-M03 Minimum Order Quantity: 2 pieces

Packaging Details: Carton/Flight Case . Delivery Time: 7 working days

• Payment Terms: Western Union, T/T,PayPal Supply Ability: 2000 pieces per week



#### **Product Specification**

· Warranty: 1year

Power: 3500W, 3500W

110V-240V, AC110V-240V/50-60Hz Voltage:

Customized: Yes

• Current Limiting Insurance: 110V/15A/ 230V/10A

• Pot Capacity:

18000cuft/min Smoke Volume: Preheating Time: 15mins • Distance: 8M

• Package Size: 52\*40\*45cm • Gross Weight: 30KG

Remote Control/DMX512 Control · Control Mode:

• Port: Guangzhou



#### More Images



#### **Product Description**

# Wedding Club Event Portable Stage Effect 3500W Dry Ice Fog Machine

### **Products Description**

Products Name Wedding Club Event Portable Stage Effect 3500W Dry Ice Fog Machine

Model Number HM-M03

Power consumption 3500W

Pot Capacity 10L

Application disco, bar,stage,wedding,club.

Distance 8m

Smoke Volume 18000cuft/min

Continuous injection time 15mins

Control mode remote control, Wire control, DMX512 control

Packing size 52\*40\*45cm(1PC/CTN)

Weight 30KG

#### **Products Shows**









## Guangzhou Hongmei Stage Lighting Co., Ltd



0086 15920458549





2nd Floor, No.1 Industrial Street, Yanger Village, Huadu istrict, Guangzhou, China