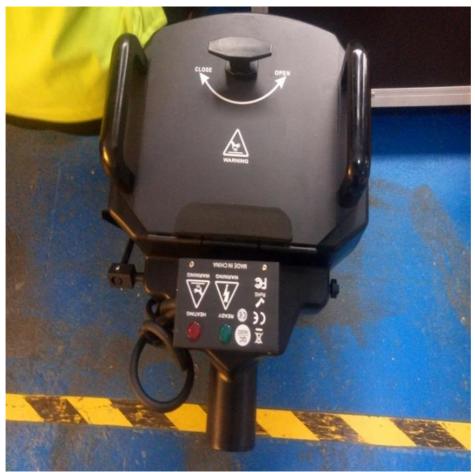

#### More Images

### **Products Description**

Products Name Wedding Club Event Portable Stage Effect 3500W Dry Ice Fog Machine

Model Number HM-M03

Power consumption 3500W

Pot Capacity 10L

Application disco, bar,stage,wedding,club.

Distance 8m

Smoke Volume 18000cuft/min

Continuous injection time 15mins

Control mode remote control, Wire control, DMX512 control

Packing size 52\*40\*45cm(1PC/CTN)

Weight 30KG