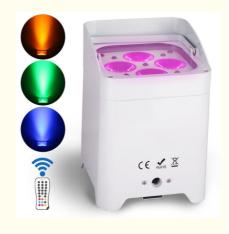

# RGBWA UV LED Uplight 4\*18W 6in1 Remote Phone Battery Power 6\*18W Wireless Par Lights

# Hot Sale Led Uplight 4\*18W RGBWAUV 6in1 Remote Phone Battery Power 6\*18W Wireless Par Light

Hot Sale Led Uplight 4\*18W RGBWAUV 6in1 Remote Phone Battery Power Products Name

6\*18W Wireless Par Light

HM-06 Model Number: 180W

Power consumption

RGBWA+UV 6in1 leds Light Source

Application disco, bar, stage, wedding, club.

Display LCD display

Control mode DMX512, Master-slave, Auto Run, Sound active, wifi, remote, mobile phone

Channel 6/10CH

Dimmer 0-100% Dimming

24\*19\*10cm(1PC/CTN) Packing size

3.2KG Weight