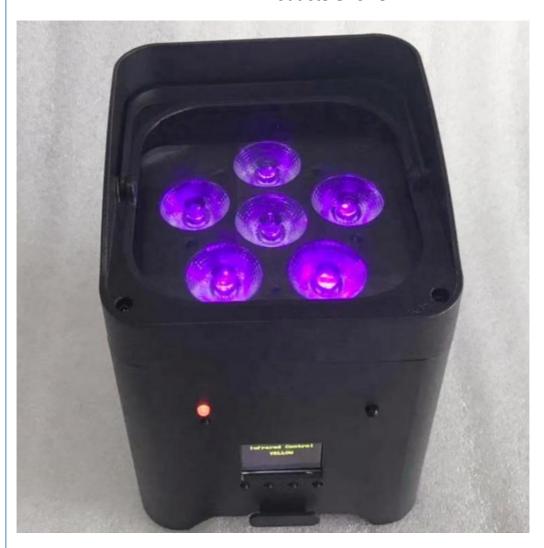

# RGBWA UV LED Uplight 4\*18W 6in1 Remote Phone Battery Power 6\*18W Wireless Par Lights

# Hot Sale Led Uplight 4\*18W RGBWAUV 6in1 Remote Phone Battery Power 6\*18W Wireless Par Light

Hot Sale Led Uplight 4\*18W RGBWAUV 6in1 Remote Phone Battery Power Products Name

6\*18W Wireless Par Light

HM-06 Model Number: 180W

Power consumption

RGBWA+UV 6in1 leds Light Source

Application disco, bar, stage, wedding, club.

Display LCD display

Control mode DMX512, Master-slave, Auto Run, Sound active, wifi, remote, mobile phone