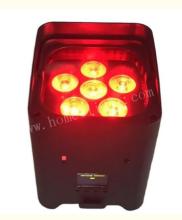

# RGBWA UV LED Uplight 4\*18W 6in1 Remote Phone Battery Power 6\*18W Wireless Par Lights

# Hot Sale Led Uplight 4\*18W RGBWAUV 6in1 Remote Phone Battery Power 6\*18W Wireless Par Light

Hot Sale Led Uplight 4\*18W RGBWAUV 6in1 Remote Phone Battery Power Products Name

6\*18W Wireless Par Light

HM-06 Model Number: 180W

Power consumption

RGBWA+UV 6in1 leds Light Source

Application disco, bar, stage, wedding, club.

Display LCD display

Control mode DMX512, Master-slave, Auto Run, Sound active, wifi, remote, mobile phone

Channel 6/10CH

Dimmer 0-100% Dimming

24\*19\*10cm(1PC/CTN) Packing size

3.2KG Weight