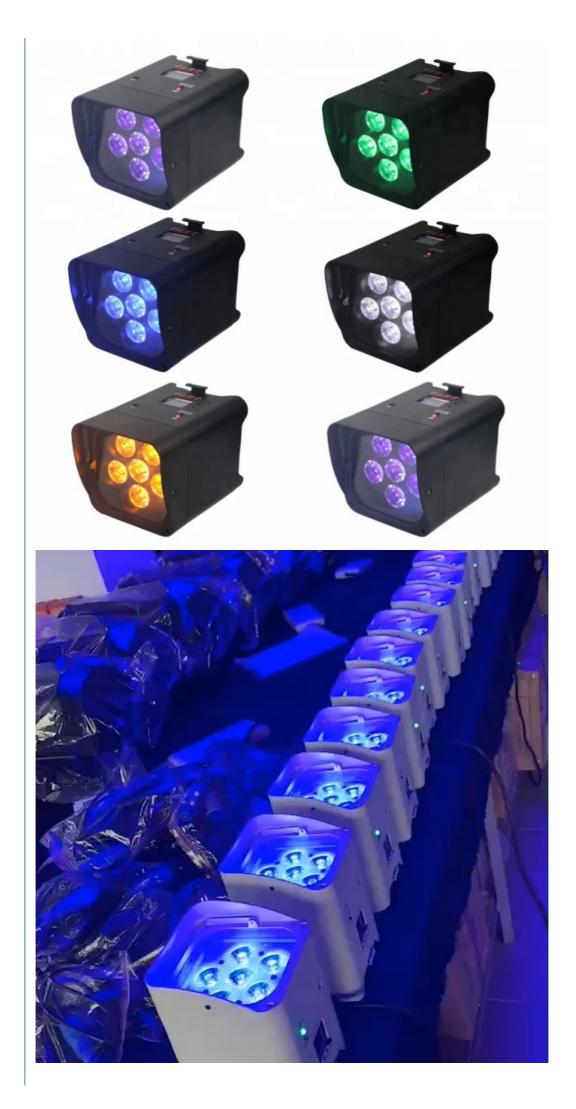

# More Images

RGBWA UV LED Uplight 4\*18W 6in1 Remote Phone Battery Power 6\*18W Wireless Par Light

# Hot Sale Led Uplight 4\*18W RGBWAUV 6in1 Remote Phone Battery Power 6\*18W Wireless Par Light

Hot Sale Led Uplight 4\*18W RGBWAUV 6in1 Remote Phone Battery Power Products Name

6\*18W Wireless Par Light

HM-06 Model Number: 180W

Power consumption

RGBWA+UV 6in1 leds Light Source

Application disco, bar, stage, wedding, club.

Display LCD display

Control mode DMX512, Master-slave, Auto Run, Sound active, wifi, remote, mobile phone

Channel 6/10CH

Dimmer 0-100% Dimming

24\*19\*10cm(1PC/CTN) Packing size

3.2KG Weight