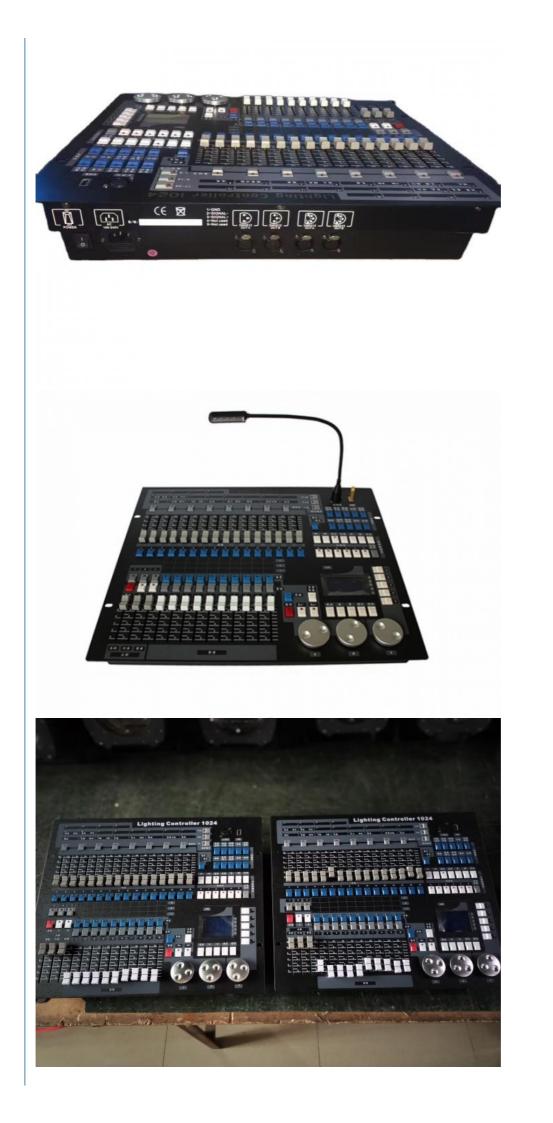

## Kingkong 1024 Console DJ Controller for Night Club DMX512 Moving Head Control

# Kingkong 1024 Console DJ Controller for Night Club DMX512 Moving Head Control

Specification

| Channel            | DMX512/1990 standard maximum 1024 DMX control<br>channel,optically isolated signal output.                                                                                   |
|--------------------|------------------------------------------------------------------------------------------------------------------------------------------------------------------------------|
| Maximum control    | 96 or 96 computer lights dimmer pearl light library use                                                                                                                      |
| Built-in graphics  | trajectory generator, there are 135 built-in graphics, user-<br>friendly graphical fixtures trajectory control, such<br>as drawing, spiral, rainbow, chase and other effects |
| graphic parameters | (Xo: amplitude speed, interval, waves, direction) are it can be set independently.                                                                                           |
| repeat scenes      | 60 repeat scenes, scenes for storing multi-step and single-<br>step scenes, multi-step scenario can store up to 600 steps.                                                   |
| LCD display        | with backlight diaplay and upgrade, shutdown data is automatically saved.                                                                                                    |
|                    |                                                                                                                                                                              |