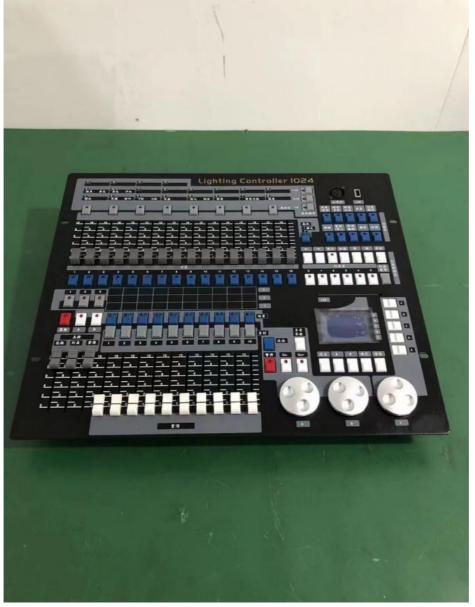

## Kingkong 1024 Console DJ Controller for Night Club DMX512 Moving Head Control

# Kingkong 1024 Console DJ Controller for Night Club DMX512 Moving Head Control

Specification

| Channel            | DMX512/1990 standard maximum 1024 DMX control<br>channel,optically isolated signal output.                                                                                   |
|--------------------|------------------------------------------------------------------------------------------------------------------------------------------------------------------------------|
| Maximum control    | 96 or 96 computer lights dimmer pearl light library use                                                                                                                      |
| Built-in graphics  | trajectory generator, there are 135 built-in graphics, user-<br>friendly graphical fixtures trajectory control, such<br>as drawing, spiral, rainbow, chase and other effects |
| graphic parameters | (Xo: amplitude speed, interval, waves, direction) are it can be set independently.                                                                                           |
| repeat scenes      | 60 repeat scenes, scenes for storing multi-step and single-<br>step scenes, multi-step scenario can store up to 600 steps.                                                   |
| LCD display        | with backlight diaplay and upgrade, shutdown data is automatically saved.                                                                                                    |
|                    |                                                                                                                                                                              |