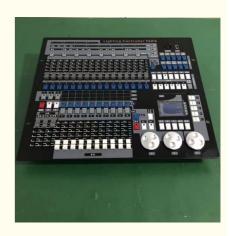

## Kingkong 1024 Console DJ Controller for Night Club DMX512 Moving Head Control

# Kingkong 1024 Console DJ Controller for Night Club DMX512 Moving Head Control

Specification

| Channel            | DMX512/1990 standard maximum 1024 DMX control<br>channel,optically isolated signal output.                                                                                   |
|--------------------|------------------------------------------------------------------------------------------------------------------------------------------------------------------------------|
| Maximum control    | 96 or 96 computer lights dimmer pearl light library use                                                                                                                      |
| Built-in graphics  | trajectory generator, there are 135 built-in graphics, user-<br>friendly graphical fixtures trajectory control, such<br>as drawing, spiral, rainbow, chase and other effects |
| graphic parameters | (Xo: amplitude speed, interval, waves, direction) are it can be set independently.                                                                                           |
| repeat scenes      | 60 repeat scenes, scenes for storing multi-step and single-<br>step scenes, multi-step scenario can store up to 600 steps.                                                   |
| LCD display        | with backlight diaplay and upgrade, shutdown data is automatically saved.                                                                                                    |
|                    |                                                                                                                                                                              |