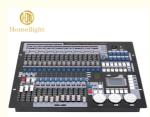

## Kingkong 1024 Console DJ Controller for Night Club DMX512 Moving Head Control

# Kingkong 1024 Console DJ Controller for Night Club DMX512 Moving Head Control

Specification

| Channel            | DMX512/1990 standard maximum 1024 DMX control<br>channel,optically isolated signal output.                                                                                   |
|--------------------|------------------------------------------------------------------------------------------------------------------------------------------------------------------------------|
| Maximum control    | 96 or 96 computer lights dimmer pearl light library use                                                                                                                      |
| Built-in graphics  | trajectory generator, there are 135 built-in graphics, user-<br>friendly graphical fixtures trajectory control, such<br>as drawing, spiral, rainbow, chase and other effects |
| graphic parameters | (Xo: amplitude speed, interval, waves, direction) are it can be set independently.                                                                                           |
| repeat scenes      | 60 repeat scenes, scenes for storing multi-step and single-<br>step scenes, multi-step scenario can store up to 600 steps.                                                   |
| LCD display        | with backlight diaplay and upgrade, shutdown data is automatically saved.                                                                                                    |
|                    |                                                                                                                                                                              |