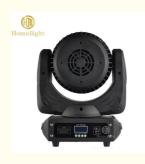

Information**

. Place of Origin: Guangdong, China

Brand Name: HOMEI

CE,SGS,RoHS · Certification: Model Number: HM-L1912B Minimum Order Quantity: 2 piece

Packaging Details: carton/flightcase . Delivery Time: 5-7 working days

Payment Terms: MoneyGram, Western Union, T/T,paypal

Supply Ability: 500 Piece/Pieces per Month



### **Product Specification**

Color Temperature(CCT): 3500K (Warm White)

Lamp Luminous

Efficiency(lm/w):

• Lighting Solutions Service: 24 Hours Service

· Lifespan (hours): 50000 • Product Weight kg:

• Type: Moving Head Lights Input Voltage(V): AC100-240v50 / 60Hz

Lamp Luminous Flux(Im): 5500 • CRI (Ra>): 90 • Working Temperature(°C): -25 - 45 • Working Lifetime(Hour): 50000 IP Rating: IP54 • Emitting Color: **RGBW** Application: Theme Park



#### More Images



#### **Product Description**

# **Lighting Solutions Service 24 Hours 19x12W RGBW 4in1 Zoom Moving Head Light for Church**

Model Number HM-L1912B

Power consumption 350W

Color 19pcs 12W high brightness import leds

Application disco, bar, stage, wedding, club.

Beam Angle 5.5-60 degree

Pan/Tilt movement 540/240 degree

Display LCD display

Control mode DMX512, Master-slave, Auto Run, Sound active

Channel 35/23/51CH

Dimmer 0-100% Dimming

Packing size 53\*42\*51cm

Weight 19KG











Guangzhou Hongmei Stage Lighting Co., Ltd



0086 15920458549



Joanna@homeilight.com discostagelight.com