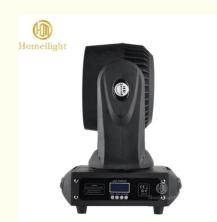

rch**

#### **Basic Information**

. Place of Origin: Guangdong, China

Brand Name: HOMEI

CE,SGS,RoHS · Certification: Model Number: HM-L1912B Minimum Order Quantity: 2 piece

Packaging Details: carton/flightcase . Delivery Time: 5-7 working days

Payment Terms: MoneyGram, Western Union, T/T,paypal

Supply Ability: 500 Piece/Pieces per Month



### **Product Specification**

Color Temperature(CCT): 3500K (Warm White)

Lamp Luminous

Efficiency(lm/w):

• Lighting Solutions Service: 24 Hours Service

· Lifespan (hours): 50000 • Product Weight kg:

• Type: Moving Head Lights Input Voltage(V): AC100-240v50 / 60Hz

Lamp Luminous Flux(Im): 5500 • CRI (Ra>): 90 • Working Temperature(°C): -25 - 45 • Working Lifetime(Hour): 50000 IP Rating: IP54 • Emitting Color: **RGBW** Application: Theme Park



#### More Images



#### **Product Description**

# **Lighting Solutions Service 24 Hours 19x12W RGBW 4in1 Zoom Moving Head Light for Church**

Model Number HM-L1912B

Power consumption 350W

Color 19pcs 12W high brightness import leds

Application disco, bar, stage, wedding, club.

Beam Angle 5.5-60 degree

Pan/Tilt movement 540/240 degree

Display LCD display

Control mode DMX512, Master-slave, Auto Run, Sound active

Channel 35/23/51CH

Dimmer 0-100% Dimming

Packing size 53\*42\*51cm

Weight 19KG











Guangzhou Hongmei Stage Lighting Co., Ltd



0086 15920458549



Joanna@homeilight.com discostagelight.com