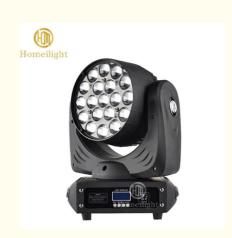

## Lighting Solutions Service 24 Hours 19x12W RGBW 4in1 Zoom Moving Head **Light for Church**

# **Lighting Solutions Service 24 Hours 19x12W RGBW 4in1 Zoom Moving Head Light for Church**

Model Number HM-L1912B

Power consumption 350W

Color 19pcs 12W high brightness import leds

Application disco, bar, stage, wedding, club.

Beam Angle 5.5-60 degree

Pan/Tilt movement 540/240 degree

Display LCD display

Control mode DMX512, Master-slave, Auto Run, Sound active

Channel 35/23/51CH

Dimmer 0-100% Dimming

Packing size 53\*42\*51cm

Weight 19KG