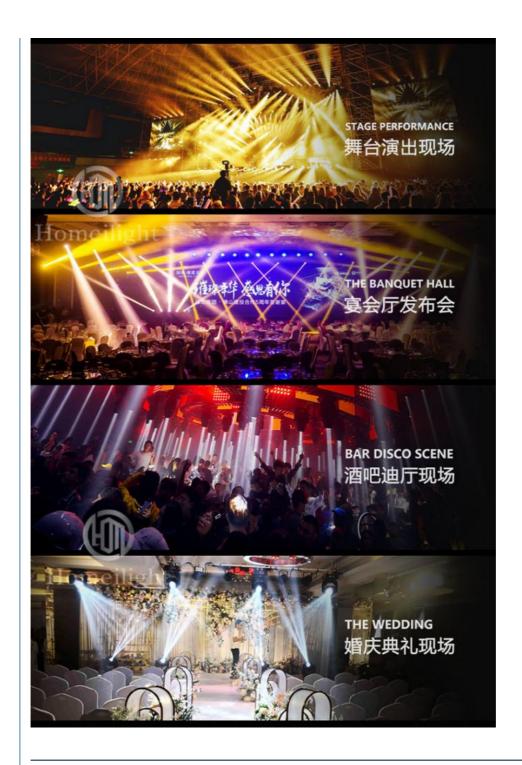

# **Lighting Solutions Service 24 Hours 19x12W RGBW 4in1 Zoom Moving Head Light for Church**

Model Number HM-L1912B

Power consumption 350W

Color 19pcs 12W high brightness import leds

Application disco, bar, stage, wedding, club.