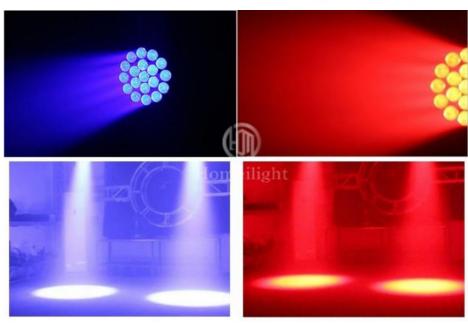

Lamp Luminous Flux(Im): 5500 • CRI (Ra>): 90 • Working Temperature(°C): -25 - 45 • Working Lifetime(Hour): 50000 IP Rating: IP54 • Emitting Color: **RGBW** Application: Theme Park

Beam Angle 5.5-60 degree

Pan/Tilt movement 540/240 degree

Display LCD display

Control mode DMX512, Master-slave, Auto Run, Sound active

Channel 35/23/51CH

Dimmer 0-100% Dimming

Packing size 53\*42\*51cm

Weight 19KG