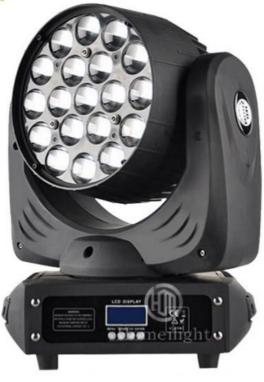

## Lighting Solutions Service 24 Hours 19x12W RGBW 4in1 Zoom Moving Head **Light for Church**

# **Lighting Solutions Service 24 Hours 19x12W RGBW 4in1 Zoom Moving Head Light for Church**

Model Number HM-L1912B

Power consumption 350W

Color 19pcs 12W high brightness import leds

Application disco, bar, stage, wedding, club.

Beam Angle 5.5-60 degree

Pan/Tilt movement 540/240 degree

Display LCD display

Control mode DMX512, Master-slave, Auto Run, Sound active

Channel 35/23/51CH

Dimmer 0-100% Dimming

Packing size 53\*42\*51cm

Weight 19KG