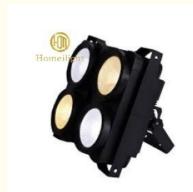

### 60° Beam Angle 4pcsx100W Warm White COB Blinder Light Par Can Stage **Lights for Church**

# Led 4pcsx100W Warm White COB Blinder Light Par Can Stage Lights for Church

#### **Products Description**

Products Name Led 4pcsx100W Warm White COB Blinder Light Par Can Stage Lights for

Church

Model Number HM-LB4

Power consumption 400W

Light Source warm cool white

Application disco, bar,stage,wedding,club.