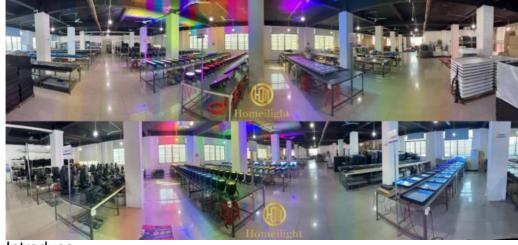

#### Introduce

Establish in 2008, Guangzhou HOMEI LIGHT is a manufacturer and trader, specialized in research, development and the production of stage light, all of our products comply with international quality standards and are greatly appreciated in a variety of different markets throughout the world. Our main products: LED dance floor, LED star curtain, RGB vision curtain, moving head beam, LED wall washer, LED pa light, Spider light, DMX controller and so on.