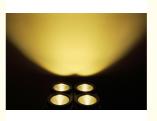

### 60° Beam Angle 4pcsx100W Warm White COB Blinder Light Par Can Stage **Lights for Church**

#### **Product Specification**

• Color Temperature(CCT): 3500K (Warm White)

 Lamp Luminous Efficiency(lm/w):

• Color Rendering Index(Ra): 90

• Lighting Solutions Service: Project Installation

50000 • Lifespan (hours): • Working Time (hours): 50000 • Product Weight kg: 8.5

LED Matrix Light • Type: • Input Voltage(V): AC 220V( ± 10%)

Lamp Luminous Flux(Im): • CRI (Ra>): 95 • Working Temperature(°C): -22 - 45 • Working Lifetime(Hour): 50000 . Emitting Color: Warm White