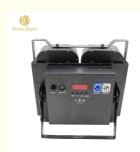

### 60° Beam Angle 4pcsx100W Warm White COB Blinder Light Par Can Stage **Lights for Church**

# Led 4pcsx100W Warm White COB Blinder Light Par Can Stage Lights for Church

#### **Products Description**

Products Name Led 4pcsx100W Warm White COB Blinder Light Par Can Stage Lights for

Church

Model Number HM-LB4

Power consumption 400W

Light Source warm cool white

Application disco, bar,stage,wedding,club.

Display LCD display

Control mode DMX512, Master-slave, Auto Run, Sound active

Channel 2/4/8CH

Dimmer 0-100% Dimming

Packing size 40\*33\*48mm 1PC/CTN

Weight 12KG