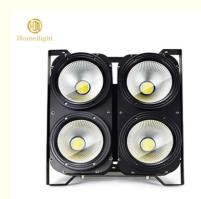

### 60° Beam Angle 4pcsx100W Warm White COB Blinder Light Par Can Stage **Lights for Church**

# Led 4pcsx100W Warm White COB Blinder Light Par Can Stage Lights for Church

#### **Products Description**

Products Name Led 4pcsx100W Warm White COB Blinder Light Par Can Stage Lights for

Church

Model Number HM-LB4

Power consumption 400W

Light Source warm cool white

Application disco, bar,stage,wedding,club.