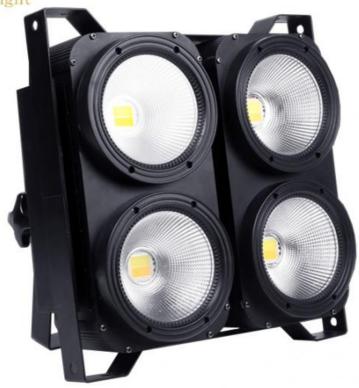

### 60° Beam Angle 4pcsx100W Warm White COB Blinder Light Par Can Stage **Lights for Church**

# Led 4pcsx100W Warm White COB Blinder Light Par Can Stage Lights for Church

#### **Products Description**

Products Name Led 4pcsx100W Warm White COB Blinder Light Par Can Stage Lights for

Church

Model Number HM-LB4

Power consumption 400W

Light Source warm cool white

Application disco, bar,stage,wedding,club.