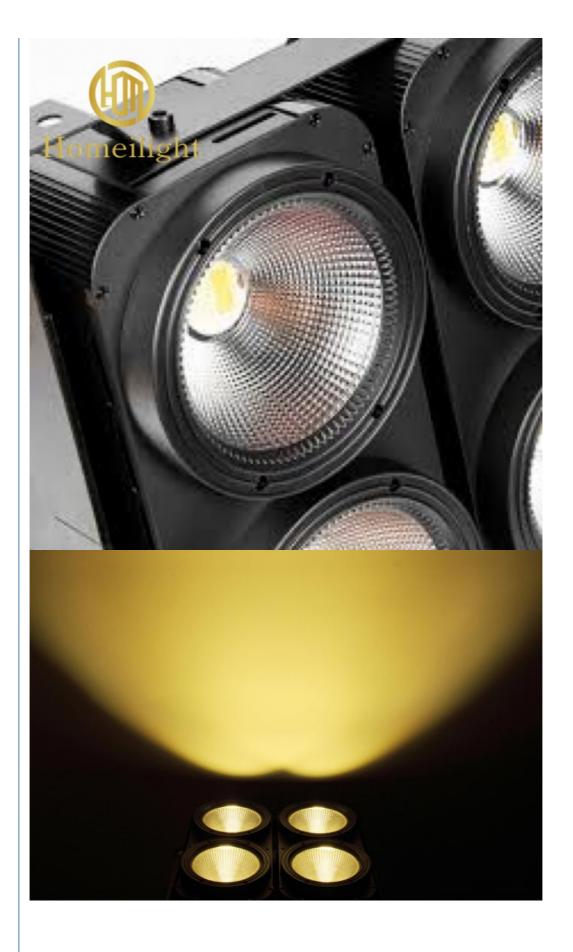

#### More Images

#### **Products Description**

Products Name Led 4pcsx100W Warm White COB Blinder Light Par Can Stage Lights for

Church

Model Number HM-LB4

Power consumption 400W

Light Source warm cool white

Application disco, bar,stage,wedding,club.