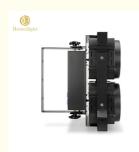

### 60° Beam Angle 4pcsx100W Warm White COB Blinder Light Par Can Stage **Lights for Church**

# Led 4pcsx100W Warm White COB Blinder Light Par Can Stage Lights for Church

#### **Products Description**

Products Name Led 4pcsx100W Warm White COB Blinder Light Par Can Stage Lights for

Church

Model Number HM-LB4

Power consumption 400W

Light Source warm cool white

Application disco, bar,stage,wedding,club.