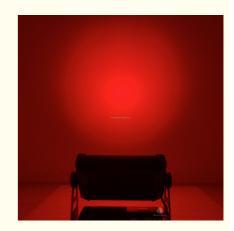

## 40\*12W Outdoor Led Wall Washer Light With Waterproof Led Building Washer **Stage Light for Church**

## More Images

40\*12W Outdoor Led Wall Washer Light With Waterproof Led Building Washer Stage Light for Church

**Products Description** 

| Model Number      | HM-LW40                                      |
|-------------------|----------------------------------------------|
| Power consumption | 500W                                         |
| Led QTY           | 40pcs 12W RGBW 4in1 leds                     |
| Application       | disco, bar,stage,wedding,club.               |
| Material          | Aluminum                                     |
| Protection level  | IP65                                         |
| Control mode      | DMX512, Master-slave, Auto Run, Sound active |
| Channel           | 9/41CH                                       |
| Dimmer            | 0-100% Dimming                               |
| Packing size      | 60*35*36cm 1PC/CTN                           |
| Weight            | 8.5KG                                        |
|                   |                                              |