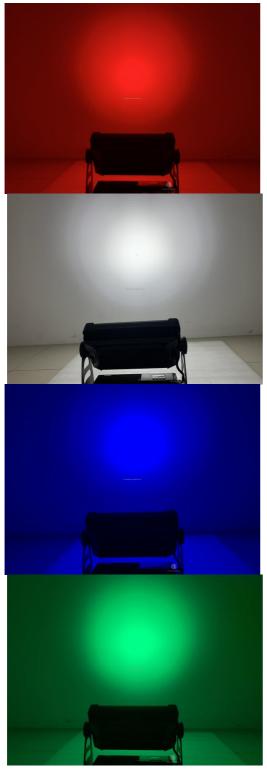

## More Images

40\*12W Outdoor Led Wall Washer Light With Waterproof Led Building Washer Stage Light for Church

**Products Description** 

| Model Number      | HM-LW40                                      |
|-------------------|----------------------------------------------|
| Power consumption | 500W                                         |
| Led QTY           | 40pcs 12W RGBW 4in1 leds                     |
| Application       | disco, bar,stage,wedding,club.               |
| Material          | Aluminum                                     |
| Protection level  | IP65                                         |
| Control mode      | DMX512, Master-slave, Auto Run, Sound active |
| Channel           | 9/41CH                                       |
| Dimmer            | 0-100% Dimming                               |
| Packing size      | 60*35*36cm 1PC/CTN                           |
| Weight            | 8.5KG                                        |
|                   |                                              |