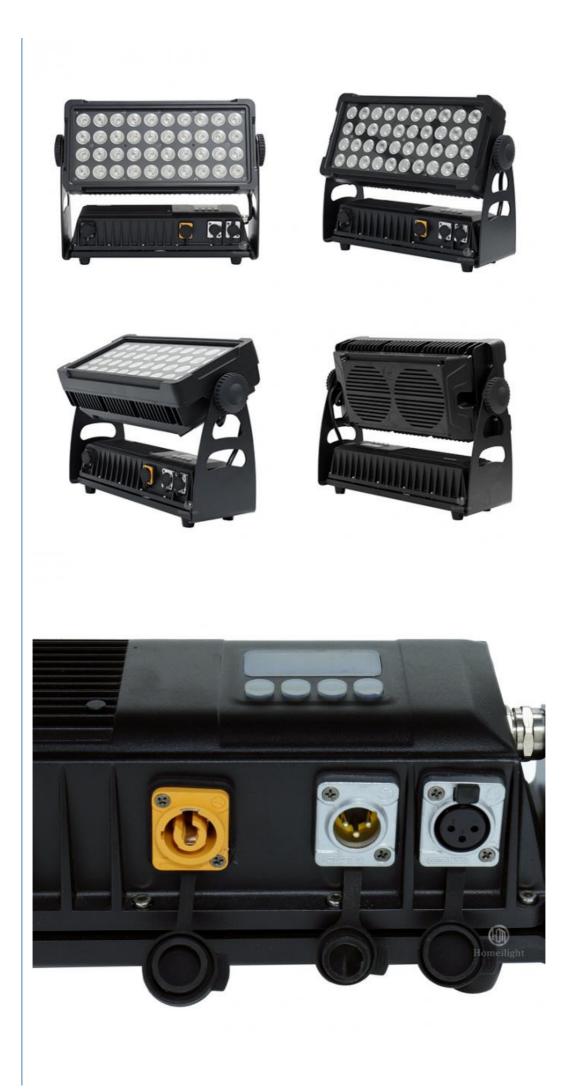

## More Images

40\*12W Outdoor Led Wall Washer Light With Waterproof Led Building Washer Stage Light for Church

**Products Description** 

| Model Number      | HM-LW40                                      |
|-------------------|----------------------------------------------|
| Power consumption | 500W                                         |
| Led QTY           | 40pcs 12W RGBW 4in1 leds                     |
| Application       | disco, bar,stage,wedding,club.               |
| Material          | Aluminum                                     |
| Protection level  | IP65                                         |
| Control mode      | DMX512, Master-slave, Auto Run, Sound active |
| Channel           | 9/41CH                                       |
| Dimmer            | 0-100% Dimming                               |
| Packing size      | 60*35*36cm 1PC/CTN                           |
| Weight            | 8.5KG                                        |
|                   |                                              |