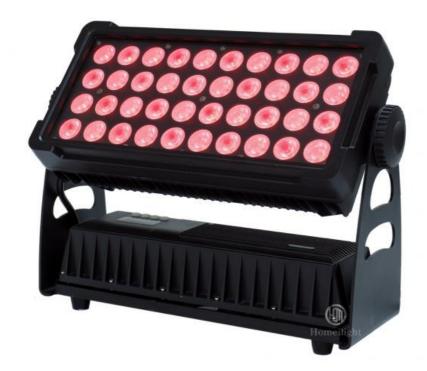

## 40\*12W Outdoor Led Wall Washer Light With Waterproof Led Building Washer **Stage Light for Church**

## More Images

40\*12W Outdoor Led Wall Washer Light With Waterproof Led Building Washer Stage Light for Church

**Products Description** 

| Model Number      | HM-LW40                                      |
|-------------------|----------------------------------------------|
| Power consumption | 500W                                         |
| Led QTY           | 40pcs 12W RGBW 4in1 leds                     |
| Application       | disco, bar,stage,wedding,club.               |
| Material          | Aluminum                                     |
| Protection level  | IP65                                         |
| Control mode      | DMX512, Master-slave, Auto Run, Sound active |
| Channel           | 9/41CH                                       |
| Dimmer            | 0-100% Dimming                               |
| Packing size      | 60*35*36cm 1PC/CTN                           |
| Weight            | 8.5KG                                        |
|                   |                                              |