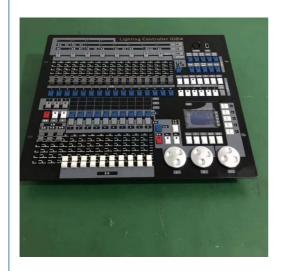

# 1024 Console for Event Night Club Par Light Dance Floor DMX Control Built-in **Graphics**

#### 1024 KingKong Console

# Specification

Channel DMX512/1990 standard maximum 1024 DMX control

channel, optically isolated signal output.

Maximum control 96 or 96 computer lights dimmer pearl light library use

Built-in graphics trajectory generator, there are 135 built-in graphics, userfriendly graphical fixtures trajectory control, such

as drawing, spiral, rainbow, chase and other effects

graphic parameters (Xo: amplitude speed, interval, waves, direction) are it

can be set independently.

repeat scenes 60 repeat scenes, scenes for storing multi-step and single-

step scenes, multi-step scenario can store up to 600 steps.

LCD display with backlight diaplay and upgrade, shutdown data is automatically saved.