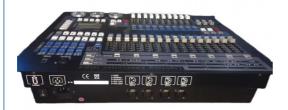

# 1024 Console for Event Night Club Par Light Dance Floor DMX Control Built-in **Graphics**

# Specification

Channel DMX512/1990 standard maximum 1024 DMX control

channel, optically isolated signal output.

Maximum control 96 or 96 computer lights dimmer pearl light library use

Built-in graphics trajectory generator, there are 135 built-in graphics, userfriendly graphical fixtures trajectory control, such