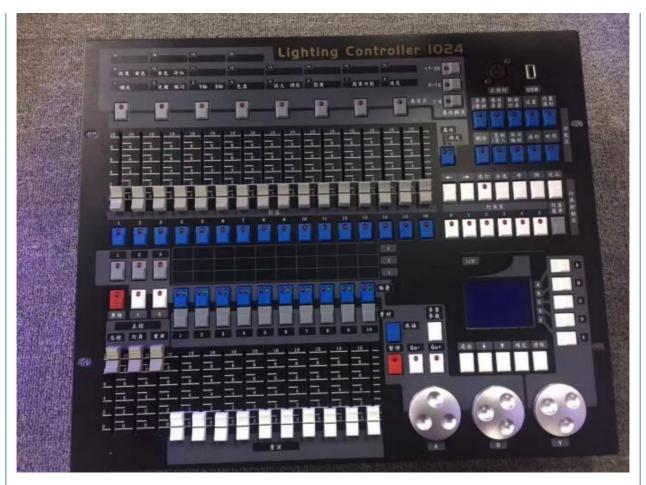

# 1024 Console for Event Night Club Par Light Dance Floor DMX Control Built-in **Graphics**

# Specification

Channel DMX512/1990 standard maximum 1024 DMX control

channel, optically isolated signal output.

Maximum control 96 or 96 computer lights dimmer pearl light library use

Built-in graphics trajectory generator, there are 135 built-in graphics, userfriendly graphical fixtures trajectory control, such

as drawing, spiral, rainbow, chase and other effects

graphic parameters (Xo: amplitude speed, interval, waves, direction) are it

can be set independently.

repeat scenes 60 repeat scenes, scenes for storing multi-step and single-

step scenes, multi-step scenario can store up to 600 steps.

LCD display with backlight diaplay and upgrade, shutdown data is automatically saved.