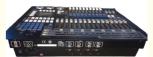

# 1024 Console for Event Night Club Par Light Dance Floor DMX Control Built-in **Graphics**

#### 1024 KingKong Console

# Specification

Channel DMX512/1990 standard maximum 1024 DMX control

channel, optically isolated signal output.

Maximum control 96 or 96 computer lights dimmer pearl light library use

Built-in graphics trajectory generator, there are 135 built-in graphics, userfriendly graphical fixtures trajectory control, such

as drawing, spiral, rainbow, chase and other effects

graphic parameters (Xo: amplitude speed, interval, waves, direction) are it

can be set independently.

repeat scenes 60 repeat scenes, scenes for storing multi-step and single-

step scenes, multi-step scenario can store up to 600 steps.

LCD display with backlight diaplay and upgrade, shutdown data is automatically saved.