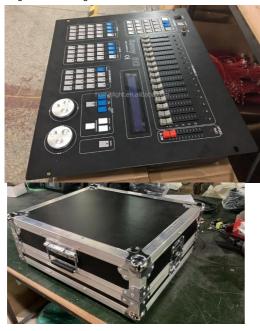

ngKong Console

# Specification

Channel DMX512/1990 standard maximum 1024 DMX control

channel, optically isolated signal output.

Maximum control 96 or 96 computer lights dimmer pearl light library use

Built-in graphics trajectory generator, there are 135 built-in graphics, userfriendly graphical fixtures trajectory control, such

as drawing, spiral, rainbow, chase and other effects

graphic parameters (Xo: amplitude speed, interval, waves, direction) are it

can be set independently.

repeat scenes 60 repeat scenes, scenes for storing multi-step and single-

step scenes, multi-step scenario can store up to 600 steps.

LCD display with backlight diaplay and upgrade, shutdown data is automatically saved.

# **Product Description**















# Product packaging

Flight case Package



# Contact Us



# Company Profile





# **OUR TEAM**













PRODUCT PRAISE



# PICTURES OF THE FACTORY







Office







# **PRODUCTION FIOW**







Certifications







# **FAQ**

#### 1. who are we?

We are based in Guangdong, China, start from 2012, sell to North America(30.00%), South America(10.00%), Eastern Europe(10.00%), Domestic Market(8.00%),Southeast Asia(8.00%),Africa(7.00%),Western Europe(7.00%),South Asia(3.00%),Eastern Asia(3.00%),Northern Europe(3.00%), Central America(3.00%), Mid East(3.00%), Southern Europe(3.00%), Oceania(2.00%). There are total about 11-50 people in our office.

#### 2. how can we guarantee quality?

Always a pre-production sample before mass production; Always final Inspection before shipment;

#### 3.what can you buy from us?

Stage Lig