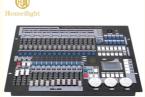

# Specification

Channel DMX512/1990 standard maximum 1024 DMX control

channel, optically isolated signal output.

Maximum control 96 or 96 computer lights dimmer pearl light library use

Built-in graphics trajectory generator, there are 135 built-in graphics, userfriendly graphical fixtures trajectory control, such

as drawing, spiral, rainbow, chase and other effects

graphic parameters (Xo: amplitude speed, interval, waves, direction) are it

can be set independently.

repeat scenes 60 repeat scenes, scenes for storing multi-step and single-

step scenes, multi-step scenario can store up to 600 steps.

LCD display with backlight diaplay and upgrade, shutdown data is automatically saved.