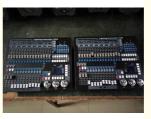

# 1024 Console for Event Night Club Par Light Dance Floor DMX Control Built-in **Graphics**

#### 1024 KingKong Console

# Specification

Channel DMX512/1990 standard maximum 1024 DMX control

channel, optically isolated signal output.

Maximum control 96 or 96 computer lights dimmer pearl light library use

Built-in graphics trajectory generator, there are 135 built-in graphics, userfriendly graphical fixtures trajectory control, such

as drawing, spiral, rainbow, chase and other effects

graphic parameters (Xo: amplitude speed, interval, waves, direction) are it

can be set independently.

repeat scenes 60 repeat scenes, scenes for storing multi-step and single-

step scenes, multi-step scenario can store up to 600 steps.

LCD display with backlight diaplay and upgrade, shutdown data is automatically saved.