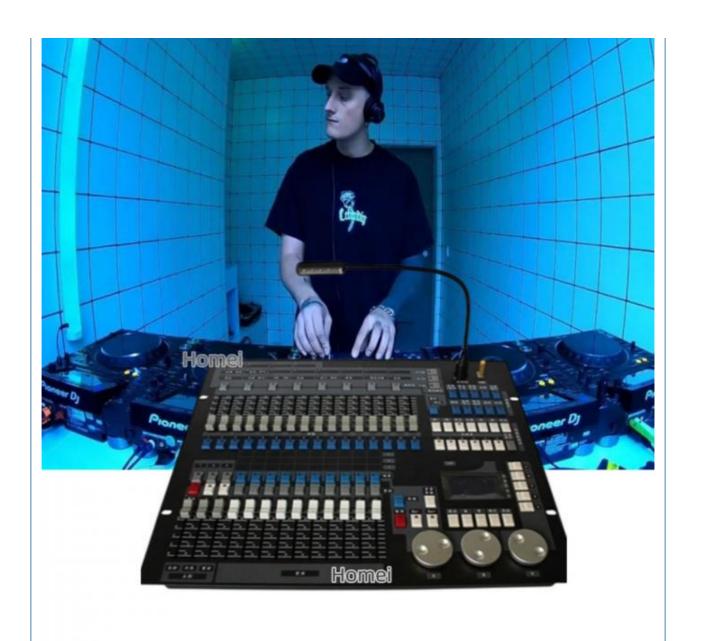

# **Recommend Products**

#### 1024 KingKong Console

# Specification

Channel DMX512/1990 standard maximum 1024 DMX control

channel, optically isolated signal output.

Maximum control 96 or 96 computer lights dimmer pearl light library use

Built-in graphics trajectory generator, there are 135 built-in graphics, userfriendly graphical fixtures trajectory control, such

as drawing, spiral, rainbow, chase and other effects

graphic parameters (Xo: amplitude speed, interval, waves, direction) are it

can be set independently.

repeat scenes 60 repeat scenes, scenes for storing multi-step and single-

step scenes, multi-step scenario can store up to 600 steps.

LCD display with backlight diaplay and upgrade, shutdown data is automatically saved.

# **Product Description**















# Product packaging

Flight case Package



# Contact Us



# Company Profile





# **OUR TEAM**













PRODUCT PRAISE



# PICTURES OF THE FACTORY







Office







# **PRODUCTION FIOW**







Certifications







# **FAQ**

#### 1. who are we?

We are based in Guangdong, China, start from 2012, sell to North America(30.00%), South America(10.00%), Eastern Europe(10.00%), Domestic Market(8.00%),Southeast Asia(8.00%),Africa(7.00%),Western Europe(7.00%),South Asia(3.00%),Eastern Asia(3.00%),Northern Europe(3.00%), Central America(3.00%), Mid East(3.00%), Southern Europe(3.00%), Oceania(2.00%). There are total about 11-50 people in our office.

#### 2. how can we guarantee quality?

Always a pre-production sample before mass production; Always final Inspection before shipme