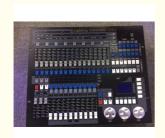

# Specification

Channel DMX512/1990 standard maximum 1024 DMX control

channel, optically isolated signal output.

Maximum control 96 or 96 computer lights dimmer pearl light library use

Built-in graphics trajectory generator, there are 135 built-in graphics, userfriendly graphical fixtures trajectory control, such

as drawing, spiral, rainbow, chase and other effects

graphic parameters (Xo: amplitude speed, interval, waves, direction) are it

can be set independently.

repeat scenes 60 repeat scenes, scenes for storing multi-step and single-

step scenes, multi-step scenario can store up to 600 steps.

LCD display with backlight diaplay and upgrade, shutdown data is automatically saved.