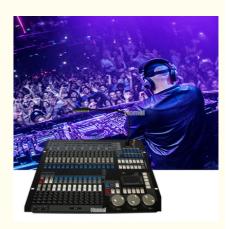

# 1024 Console for Event Night Club Par Light Dance Floor DMX Control Built-in **Graphics**

# Specification

Channel DMX512/1990 standard maximum 1024 DMX control

channel, optically isolated signal output.

Maximum control 96 or 96 computer lights dimmer pearl light library use

Built-in graphics trajectory generator, there are 135 built-in graphics, userfriendly graphical fixtures trajectory control, such

as drawing, spiral, rainbow, chase and other effects

graphic parameters (Xo: amplitude speed, interval, waves, direction) are it

can be set independently.

repeat scenes 60 repeat scenes, scenes for storing multi-step and single-

step scenes, multi-step scenario can store up to 600 steps.

LCD display with backlight diaplay and upgrade, shutdown data is automatically saved.