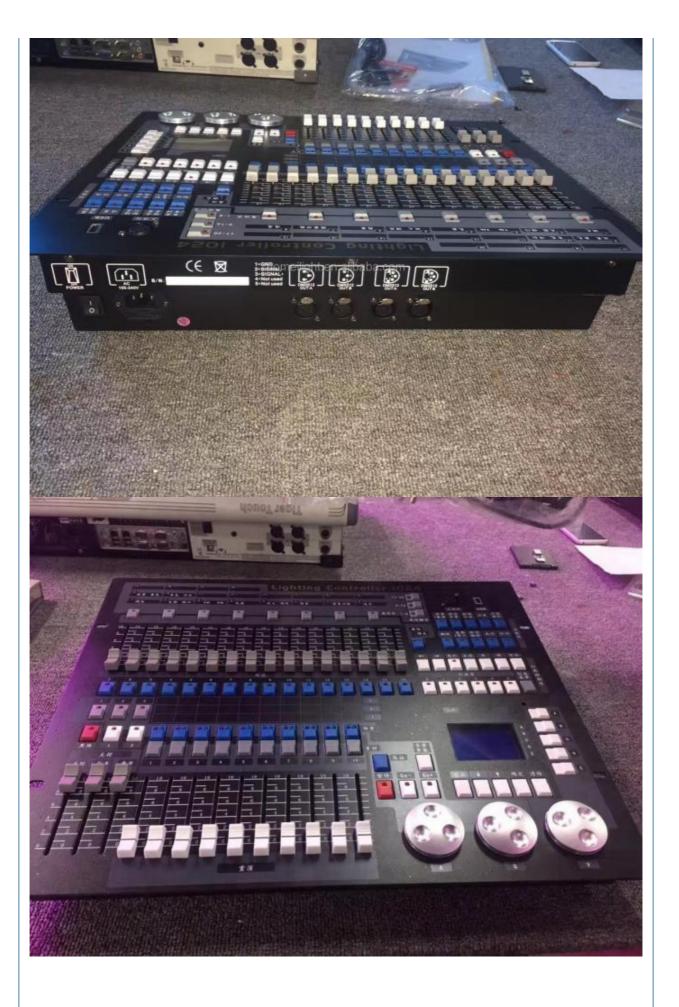

# 1024 Console for Event Night Club Par Light Dance Floor DMX Control Built-in **Graphics**

# Specification

Channel DMX512/1990 standard maximum 1024 DMX control

channel, optically isolated signal output.

Maximum control 96 or 96 computer lights dimmer pearl light library use

Built-in graphics trajectory generator, there are 135 built-in graphics, userfriendly graphical fixtures trajectory control, such

as drawing, spiral, rainbow, chase and other effects

graphic parameters (Xo: amplitude speed, interval, waves, direction) are it

can be set independently.

repeat scenes 60 repeat scenes, scenes for storing multi-step and single-

step scenes, multi-step scenario can store up to 600 steps.

LCD display with backlight diaplay and upgrade, shutdown data is automatically saved.