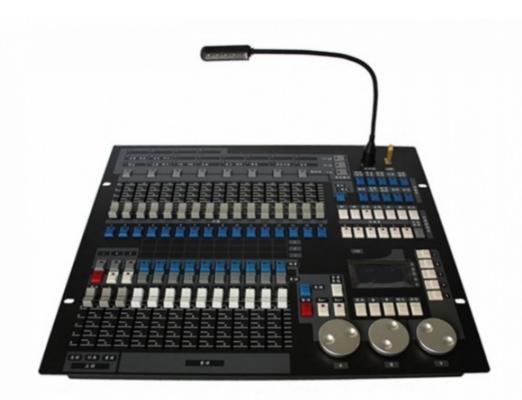

# 1024 Console for Event Night Club Par Light Dance Floor DMX Control Built-in **Graphics**

# Specification

Channel DMX512/1990 standard maximum 1024 DMX control

channel, optically isolated signal output.

Maximum control 96 or 96 computer lights dimmer pearl light library use

Built-in graphics trajectory generator, there are 135 built-in graphics, userfriendly graphical fixtures trajectory control, such