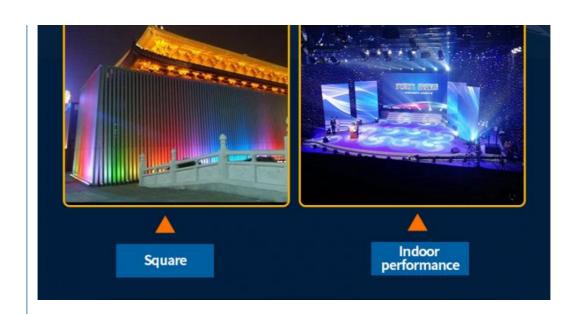

l DMX512/1990 standard maximum 1024 DMX control

channel, optically isolated signal output.

Maximum control 96 or 96 computer lights dimmer pearl light library use

Built-in graphics trajectory generator, there are 135 built-in graphics, userfriendly graphical fixtures trajectory control, such

as drawing, spiral, rainbow, chase and other effects

graphic parameters (Xo: amplitude speed, interval, waves, direction) are it

can be set independently.

repeat scenes 60 repeat scenes, scenes for storing multi-step and single-

step scenes, multi-step scenario can store up to 600 steps.

LCD display with backlight diaplay and upgrade, shutdown data is automatically saved.

# **Product Description**















# Product packaging

Flight case Package



# Contact Us



# Company Profile





# **OUR TEAM**













PRODUCT PRAISE



# PICTURES OF THE FACTORY







Office







# **PRODUCTION FIOW**







Certifications







# **FAQ**

#### 1. who are we?

We are based in Guangdong, China, start from 2012, sell to North America(30.00%), South America(10.00%), Eastern Europe(10.00%), Domestic Market(8.00%),Southeast Asia(8.00%),Africa(7.00%),Western Europe(7.00%),South Asia(3.00%),Eastern Asia(3.00%),Northern Europe(3.00%), Central America(3.00%), Mid East(3.00%), Southern Europe(3.00%), Oceania(2.00%). There are total about 11-50 people in our office.

#### 2. how can we guarantee quality?

Always a pre-production sample before mass production; Always final Inspection before shipment;

#### 3.what can you buy from us?

Stage Lighting, LED Curtain Backdrop, LED Dance