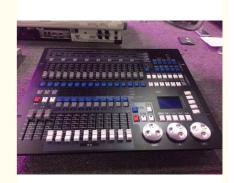

# Specification

Channel DMX512/1990 standard maximum 1024 DMX control

channel, optically isolated signal output.

Maximum control 96 or 96 computer lights dimmer pearl light library use

Built-in graphics trajectory generator, there are 135 built-in graphics, userfriendly graphical fixtures trajectory control, such

as drawing, spiral, rainbow, chase and other effects

graphic parameters (Xo: amplitude speed, interval, waves, direction) are it

can be set independently.

repeat scenes 60 repeat scenes, scenes for storing multi-step and single-

step scenes, multi-step scenario can store up to 600 steps.

LCD display with backlight diaplay and upgrade, shutdown data is automatically saved.