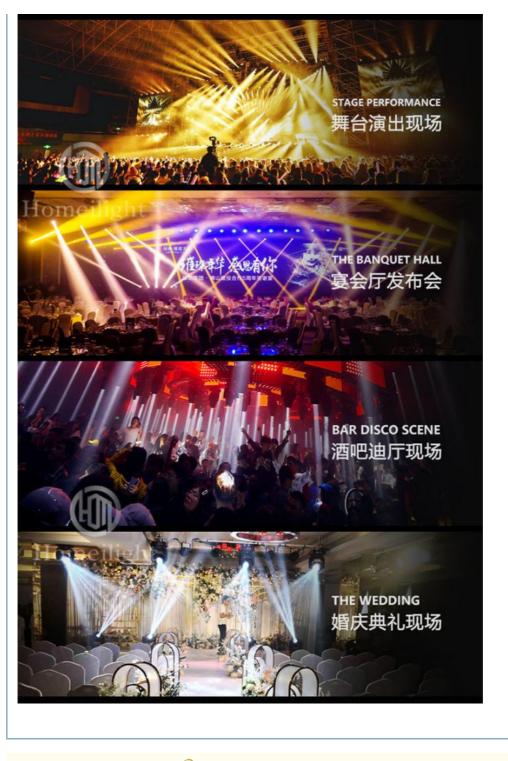

### **Product Description**

| Model Number      | HM-L1912B                                    |
|-------------------|----------------------------------------------|
| Power consumption | 350W                                         |
| Color             | 19pcs 12W high brightness import leds        |
| Application       | disco, bar,stage,wedding,club.               |
| Beam Angle        | 5.5-60 degree                                |
| Pan/Tilt movement | 540/240 degree                               |
| Display           | LCD display                                  |
| Control mode      | DMX512, Master-slave, Auto Run, Sound active |
| Channel           | 35/23/51CH                                   |
| Dimmer            | 0-100% Dimming                               |
| Packing size      | 53*42*51cm(2PC/CTN)                          |
| Weight            | 19KG                                         |