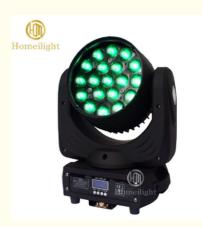

# Professional DJ Luces DMX 19\*12w 4in1 Rgbw Zoom Effects LED Wash Moving Head Light

### **Product Description**

| Model Number      | HM-L1912B                                    |
|-------------------|----------------------------------------------|
| Power consumption | 350W                                         |
| Color             | 19pcs 12W high brightness import leds        |
| Application       | disco, bar,stage,wedding,club.               |
| Beam Angle        | 5.5-60 degree                                |
| Pan/Tilt movement | 540/240 degree                               |
| Display           | LCD display                                  |
| Control mode      | DMX512, Master-slave, Auto Run, Sound active |
| Channel           | 35/23/51CH                                   |
| Dimmer            | 0-100% Dimming                               |
| Packing size      | 53*42*51cm(2PC/CTN)                          |
| Weight            | 19KG                                         |