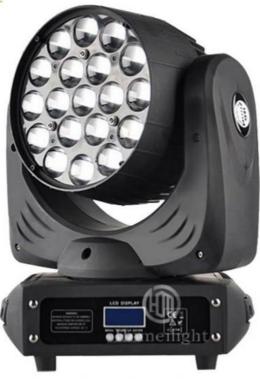

# Professional DJ Luces DMX 19\*12w 4in1 Rgbw Zoom Effects LED Wash Moving Head Light

### **Product Description**

| Model Number      | HM-L1912B                                    |
|-------------------|----------------------------------------------|
| Power consumption | 350W                                         |
| Color             | 19pcs 12W high brightness import leds        |
| Application       | disco, bar,stage,wedding,club.               |
| Beam Angle        | 5.5-60 degree                                |
| Pan/Tilt movement | 540/240 degree                               |
| Display           | LCD display                                  |
| Control mode      | DMX512, Master-slave, Auto Run, Sound active |
| Channel           | 35/23/51CH                                   |
| Dimmer            | 0-100% Dimming                               |
| Packing size      | 53*42*51cm(2PC/CTN)                          |
| Weight            | 19KG                                         |