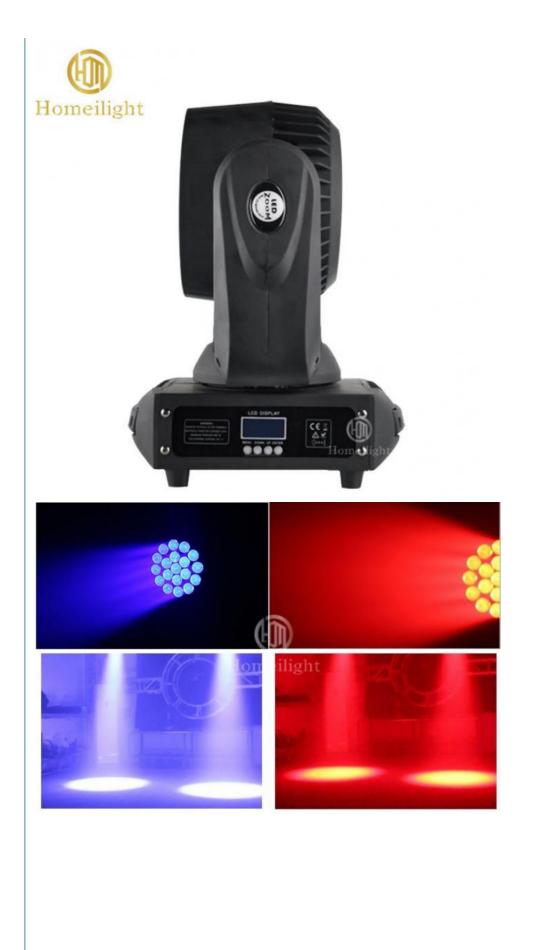

# Professional DJ Luces DMX 19\*12w 4in1 Rgbw Zoom Effects LED Wash Moving Head Light

### **Product Description**

| Model Number      | HM-L1912B                                    |
|-------------------|----------------------------------------------|
| Power consumption | 350W                                         |
| Color             | 19pcs 12W high brightness import leds        |
| Application       | disco, bar,stage,wedding,club.               |
| Beam Angle        | 5.5-60 degree                                |
| Pan/Tilt movement | 540/240 degree                               |
| Display           | LCD display                                  |
| Control mode      | DMX512, Master-slave, Auto Run, Sound active |
| Channel           | 35/23/51CH                                   |
| Dimmer            | 0-100% Dimming                               |
| Packing size      | 53*42*51cm(2PC/CTN)                          |
| Weight            | 19KG                                         |