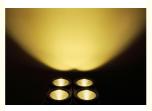

# 4x100W Warm White Par Lights for Show 4 Eyes 4\*100W DMX512 COB Audience Blinder Light

# 4x100W Warm White Par Lights Luces Dj 4 Eyes 4\*100W DMX512 COB Audience Blinder Light

# **Products Description**

Products Name 4x100W Warm White Par Lights Luces Dj 4 Eyes 4\*100W DMX512 COB

Audience Blinder Light

Model Number HM-LB4

Power consumption 400W

Light Source warm cool white

Application disco, bar, stage, wedding, club.