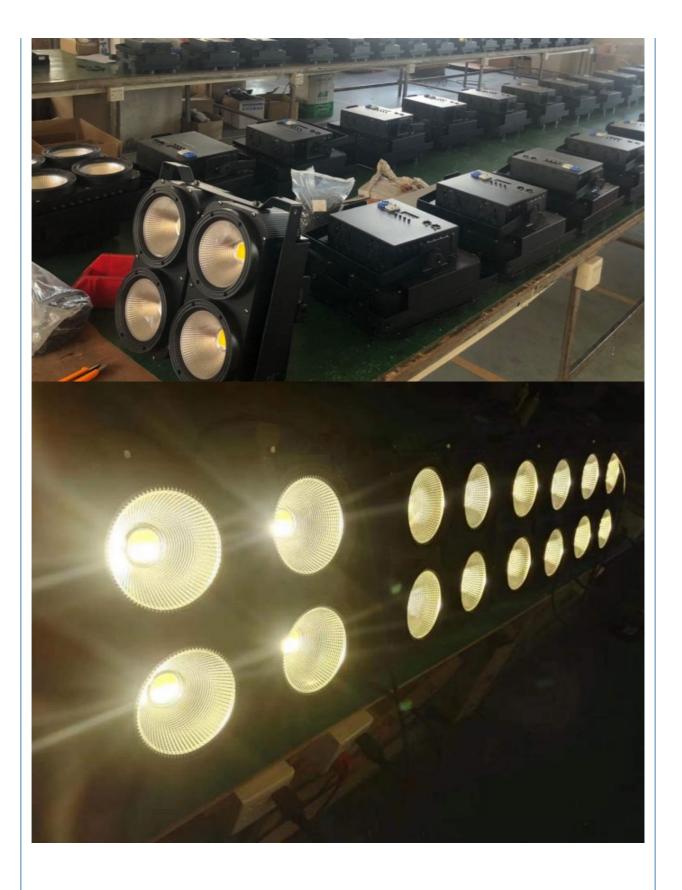

me (hours): 50000Product Weight kg: 8.5

Type: LED Matrix LightInput Voltage(V): AC 220V( ± 10%)

Lamp Luminous Flux(Im): 95
CRI (Ra>): 95
Working Temperature(°C): -22 - 45
Working Lifetime(Hour): 50000
Emitting Color: Warm White



# More Images









# **Product Description**

# 4x100W Warm White Par Lights Luces Dj 4 Eyes 4\*100W DMX512 COB Audience Blinder Light

# **Products Description**

Products Name 4x100W Warm White Par Lights Luces Dj 4 Eyes 4\*100W DMX512 COB

Audience Blinder Light

Model Number HM-LB4

Power consumption 400W

Light Source warm cool white

Application disco, bar, stage, wedding, club.

Display LCD display

Control mode DMX512, Master-slave, Auto Run, Sound active

Channel 2/4/8CH

Dimmer 0-100% Dimming

Packing size 40\*33\*48mm 1PC/CTN

Weight 12KG









# **PRODUCTION FIOW**



Welding

Wiring

Sewing



Debugging 1

Installation

Inwtaii lamo bead



Our default is carton packaging, if you need Flight case Air Box , please contact us





**Recommend Products** 



About Us



#### Source manufacturers

Guaranteed **highest quality** products at the lowest prices We use the best materials and the most professional technology, not low-end products that can be compared.



#### Introduce

Establish in 2008, Guangzhou HOMEI LIGHT is a manufacturer and trader, specialized in research, development and the production of stage light, all of our products comply with international quality standards and are greatly appreciated in a variety of different markets throughout the world. Our main products: LED dance floor, LED star curtain, RGB vision