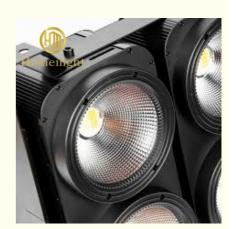

# 4x100W Warm White Par Lights for Show 4 Eyes 4\*100W DMX512 COB Audience Blinder Light

# 4x100W Warm White Par Lights Luces Dj 4 Eyes 4\*100W DMX512 COB Audience Blinder Light

# **Products Description**

Products Name 4x100W Warm White Par Lights Luces Dj 4 Eyes 4\*100W DMX512 COB

Audience Blinder Light

Model Number HM-LB4

Power consumption 400W

Light Source warm cool white

Application disco, bar, stage, wedding, club.