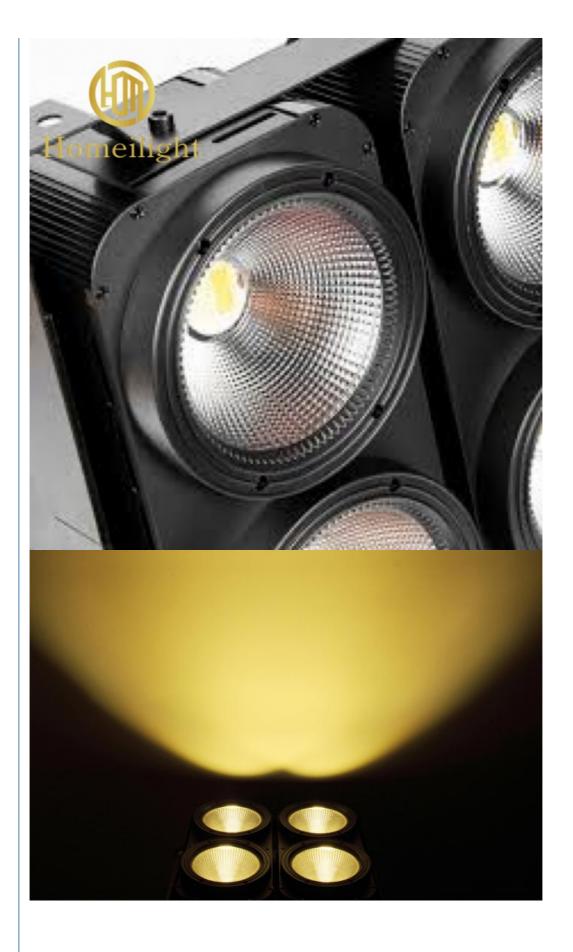

# 4x100W Warm White Par Lights for Show 4 Eyes 4\*100W DMX512 COB Audience Blinder Light

# 4x100W Warm White Par Lights Luces Dj 4 Eyes 4\*100W DMX512 COB Audience Blinder Light

# **Products Description**

Products Name 4x100W Warm White Par Lights Luces Dj 4 Eyes 4\*100W DMX512 COB

Audience Blinder Light

Model Number HM-LB4

Power consumption 400W

Light Source warm cool white

Application disco, bar, stage, wedding, club.