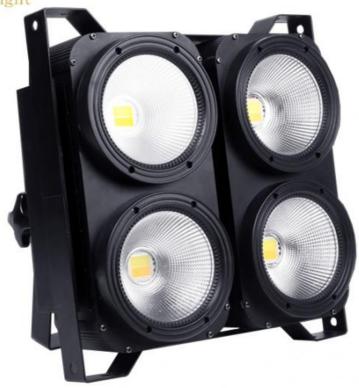

# 4x100W Warm White Par Lights for Show 4 Eyes 4\*100W DMX512 COB Audience Blinder Light

# 4x100W Warm White Par Lights Luces Dj 4 Eyes 4\*100W DMX512 COB Audience Blinder Light

# **Products Description**

Products Name 4x100W Warm White Par Lights Luces Dj 4 Eyes 4\*100W DMX512 COB

Audience Blinder Light

Model Number HM-LB4

Power consumption 400W

Light Source warm cool white

Application disco, bar, stage, wedding, club.

Display LCD display

Control mode DMX512, Master-slave, Auto Run, Sound active

Channel 2/4/8CH

Dimmer 0-100% Dimming

Packing size 40\*33\*48mm 1PC/CTN

Weight 12KG