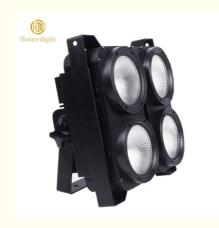

# 4x100W Warm White Par Lights for Show 4 Eyes 4\*100W DMX512 COB Audience Blinder Light

# 4x100W Warm White Par Lights Luces Dj 4 Eyes 4\*100W DMX512 COB Audience Blinder Light

# **Products Description**

Products Name 4x100W Warm White Par Lights Luces Dj 4 Eyes 4\*100W DMX512 COB

Audience Blinder Light

Model Number HM-LB4

Power consumption 400W

Light Source warm cool white

Application disco, bar, stage, wedding, club.