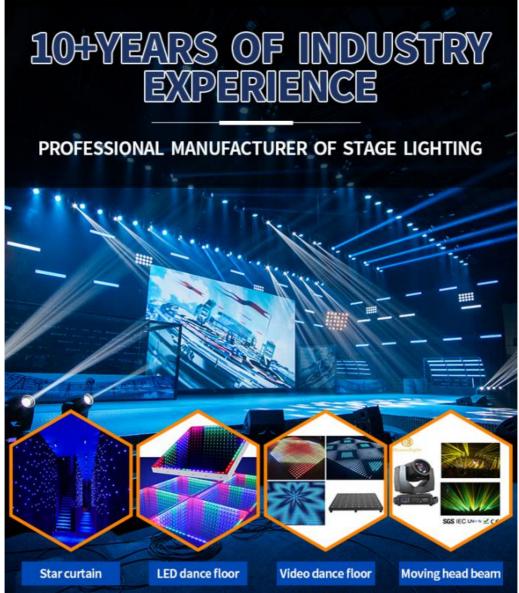

#### Introduce

Establish in 2008, Guangzhou HOMEI LIGHT is a manufacturer and trader, specialized in research, development and the production of stage light, all of our products comply with international quality standards and are greatly appreciated in a variety of different markets throughout the world. Our main products: LED dance floor, LED star curtain, RGB vision curtain, moving head beam, LED wall washer, LED pa light, Spider light, DMX controller and so on.