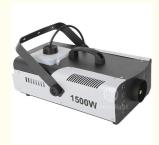

# **High Quality 1500W Fog Machine Stage Effect For Wedding Event Performance Show Party Effect**

Performance Show Party Effect

Model Number HM-M04

Power consumption 1500W

Pot Capacity 2.5L

Application disco, bar,stage,wedding,club.

Distance 8m

Smoke Volume 18000cuft/min

Continuous injection time 40-50s

Control mode remote control, Wire control, DMX512 control

Packing size 52\*31\*24cm(1PC/CTN)

Weight 8KG