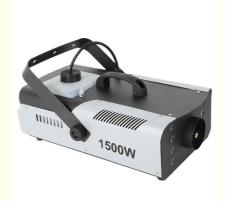

# **High Quality 1500W Fog Machine Stage Effect For Wedding Event Performance Show Party Effect**

Performance Show Party Effect

Model Number HM-M04

Power consumption 1500W

Pot Capacity 2.5L

Application disco, bar,stage,wedding,club.

Distance 8m

Smoke Volume 18000cuft/min

Continuous injection time 40-50s

Control mode remote control, Wire control, DMX512 control

Packing size 52\*31\*24cm(1PC/CTN)

Weight 8KG