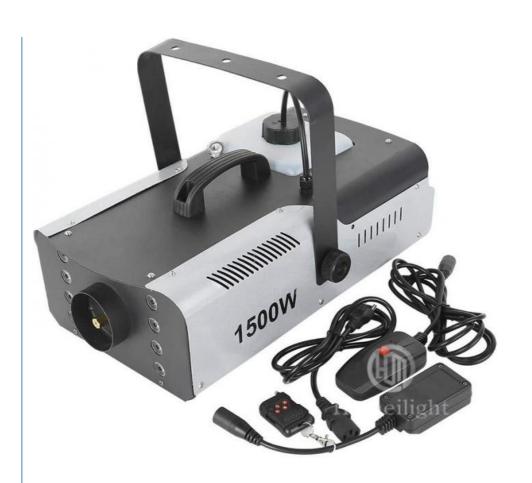

# **High Quality 1500W Fog Machine Stage Effect For Wedding Event Performance Show Party Effect**

Performance Show Party Effect

Model Number HM-M04

Power consumption 1500W

Pot Capacity 2.5L

Application disco, bar,stage,wedding,club.

Distance 8m

Smoke Volume 18000cuft/min

Continuous injection time 40-50s

Control mode remote control, Wire control, DMX512 control

Packing size 52\*31\*24cm(1PC/CTN)

Weight 8KG