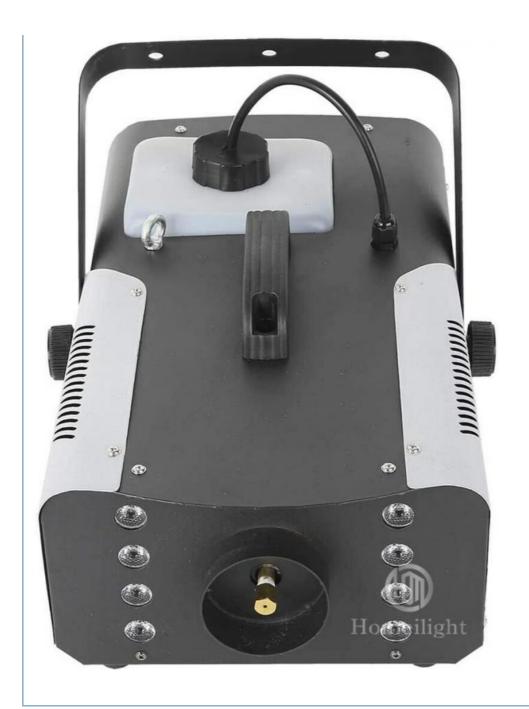

#### More Images

# **High Quality 1500W Fog Machine Stage Effect For Wedding Event Performance Show Party Effect**