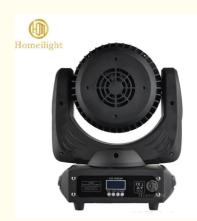

## 19\*12w 4in1 Rgbw DMX Zoom Wash Beam Moving Head Light for DJ Bar **Disco Compact Design**

# High Power Disco Light 19\*12w 4in1 Rgbw DMX Zoom Wash Beam Moving Head Light for dj Bar Disco

Model Number HM-L1912B

Power consumption 350W

Color 19pcs 12W high brightness import leds

Application disco, bar,stage,wedding,club.

Beam Angle 5.5-60 degree

Pan/Tilt movement 540/240 degree

Display LCD display

Control mode DMX512, Master-slave, Auto Run, Sound active

Channel 35/23/51CH

Dimmer 0-100% Dimming

Packing size 53\*42\*51cm(2PC/CTN)