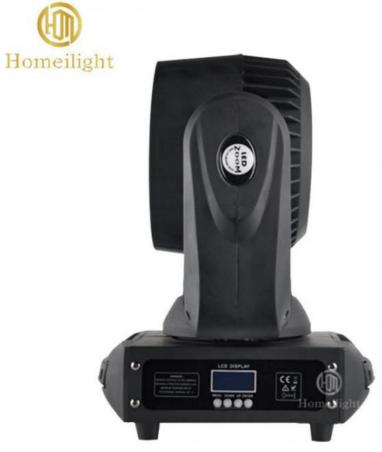

## 19\*12w 4in1 Rgbw DMX Zoom Wash Beam Moving Head Light for DJ Bar **Disco Compact Design**

# High Power Disco Light 19\*12w 4in1 Rgbw DMX Zoom Wash Beam Moving Head Light for dj Bar Disco

Model Number HM-L1912B

Power consumption 350W

Color 19pcs 12W high brightness import leds

Application disco, bar,stage,wedding,club.

Beam Angle 5.5-60 degree

Pan/Tilt movement 540/240 degree

Display LCD display

Control mode DMX512, Master-slave, Auto Run, Sound active

Channel 35/23/51CH

Dimmer 0-100% Dimming

Packing size 53\*42\*51cm(2PC/CTN)