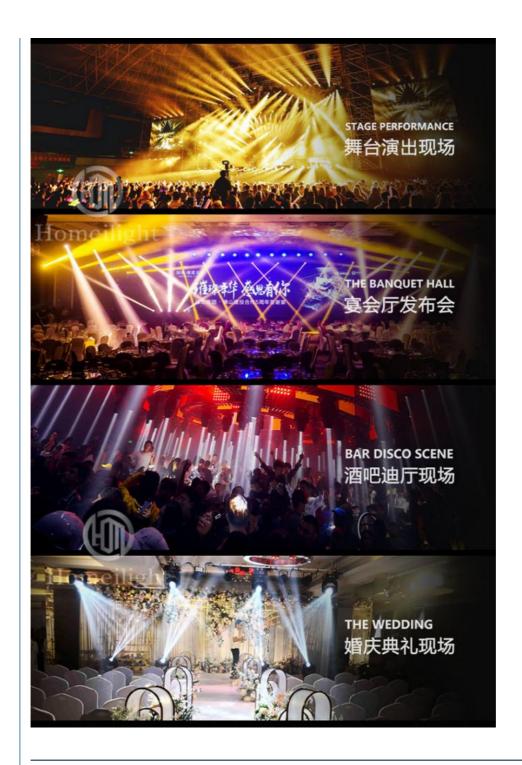

# High Power Disco Light 19\*12w 4in1 Rgbw DMX Zoom Wash Beam Moving Head Light for dj Bar Disco

Model Number HM-L1912B

Power consumption 350W

Color 19pcs 12W high brightness import leds

Application disco, bar,stage,wedding,club.