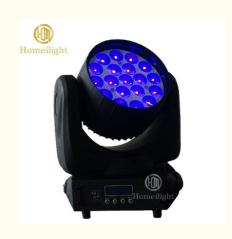

## 19\*12w 4in1 Rgbw DMX Zoom Wash Beam Moving Head Light for DJ Bar **Disco Compact Design**

# High Power Disco Light 19\*12w 4in1 Rgbw DMX Zoom Wash Beam Moving Head Light for dj Bar Disco

Model Number HM-L1912B

Power consumption 350W

Color 19pcs 12W high brightness import leds

Application disco, bar,stage,wedding,club.

Beam Angle 5.5-60 degree

Pan/Tilt movement 540/240 degree

Display LCD display

Control mode DMX512, Master-slave, Auto Run, Sound active

Channel 35/23/51CH

Dimmer 0-100% Dimming

Packing size 53\*42\*51cm(2PC/CTN)