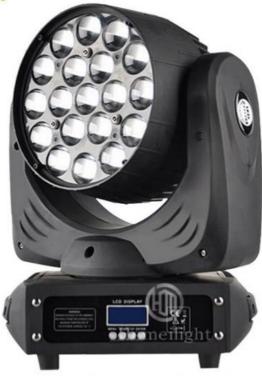

## 19\*12w 4in1 Rgbw DMX Zoom Wash Beam Moving Head Light for DJ Bar **Disco Compact Design**

# High Power Disco Light 19\*12w 4in1 Rgbw DMX Zoom Wash Beam Moving Head Light for dj Bar Disco

Model Number HM-L1912B

Power consumption 350W

Color 19pcs 12W high brightness import leds

Application disco, bar,stage,wedding,club.

Beam Angle 5.5-60 degree

Pan/Tilt movement 540/240 degree

Display LCD display

Control mode DMX512, Master-slave, Auto Run, Sound active

Channel 35/23/51CH

Dimmer 0-100% Dimming

Packing size 53\*42\*51cm(2PC/CTN)