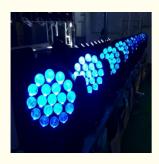

# High Power Disco Light 19\*12w 4in1 Rgbw DMX Zoom Wash Beam Moving Head Light for dj Bar Disco

Model Number HM-L1912B

Power consumption 350W

Color 19pcs 12W high brightness import leds

Application disco, bar,stage,wedding,club.

Beam Angle 5.5-60 degree

Pan/Tilt movement 540/240 degree

Display LCD display

Control mode DMX512, Master-slave, Auto Run, Sound active

Channel 35/23/51CH

Dimmer 0-100% Dimming

Packing size 53\*42\*51cm(2PC/CTN)