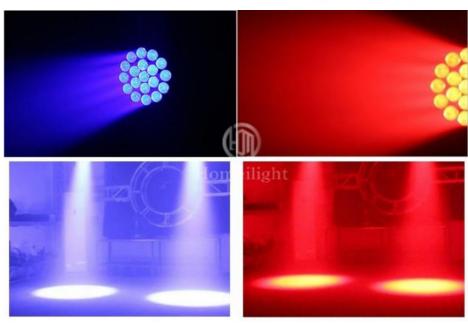

Lamp Luminous Flux(Im): 5500 • CRI (Ra>): 90 • Working Temperature(°C): -25 - 45 • Working Lifetime(Hour): 50000 IP Rating: IP54 • Emitting Color: **RGBW** Application: Theme Park

# High Power Disco Light 19\*12w 4in1 Rgbw DMX Zoom Wash Beam Moving Head Light for dj Bar Disco

Model Number HM-L1912B

Power consumption 350W

Color 19pcs 12W high brightness import leds

Application disco, bar,stage,wedding,club.

Beam Angle 5.5-60 degree

Pan/Tilt movement 540/240 degree

Display LCD display

Control mode DMX512, Master-slave, Auto Run, Sound active

Channel 35/23/51CH

Dimmer 0-100% Dimming

Packing size 53\*42\*51cm(2PC/CTN)