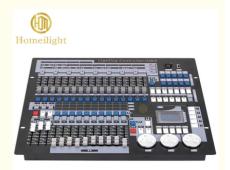

#### 1024 KingKong Console

# Specification

Channel DMX512/1990 standard maximum 1024 DMX control

channel, optically isolated signal output.

Maximum control 96 or 96 computer lights dimmer pearl light library use

Built-in graphics trajectory generator, there are 135 built-in graphics, userfriendly graphical fixtures trajectory control, such

as drawing, spiral, rainbow, chase and other effects

graphic parameters (Xo: amplitude speed, interval, waves, direction) are it

can be set independently.

repeat scenes 60 repeat scenes, scenes for storing multi-step and single-

step scenes, multi-step scenario can store up to 600 steps.

LCD display with backlight diaplay and upgrade, shutdown data is automatically saved.