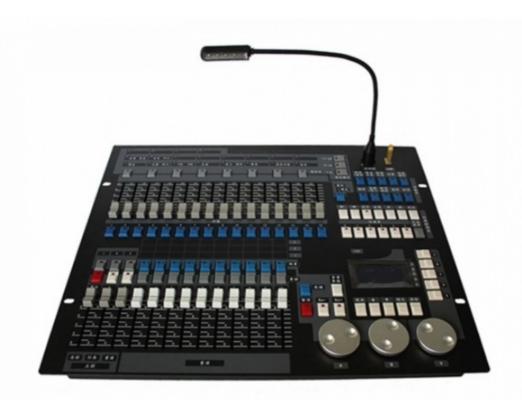

#### 1024 KingKong Console

# Specification

Channel DMX512/1990 standard maximum 1024 DMX control

channel, optically isolated signal output.

Maximum control 96 or 96 computer lights dimmer pearl light library use

Built-in graphics trajectory generator, there are 135 built-in graphics, userfriendly graphical fixtures trajectory control, such

as drawing, spiral, rainbow, chase and other effects

graphic parameters (Xo: amplitude speed, interval, waves, direction) are it

can be set independently.

repeat scenes 60 repeat scenes, scenes for storing multi-step and single-

step scenes, multi-step scenario can store up to 600 steps.

LCD display with backlight diaplay and upgrade, shutdown data is automatically saved.