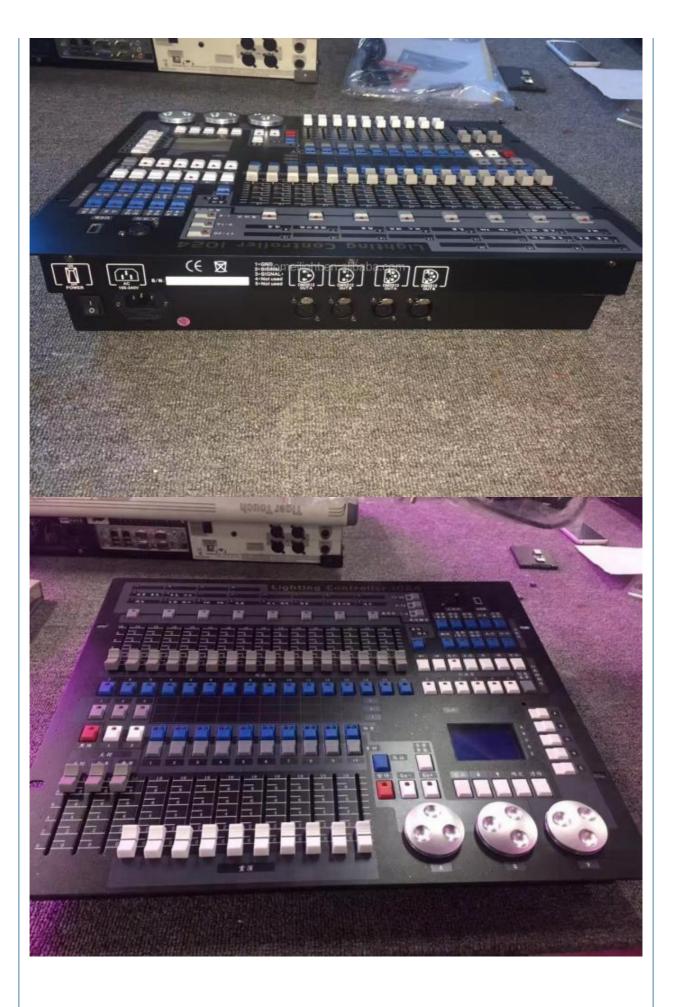

es





# **Recommend Products**

#### 1024 KingKong Console

# Specification

Channel DMX512/1990 standard maximum 1024 DMX control

channel, optically isolated signal output.

Maximum control 96 or 96 computer lights dimmer pearl light library use

Built-in graphics trajectory generator, there are 135 built-in graphics, userfriendly graphical fixtures trajectory control, such

as drawing, spiral, rainbow, chase and other effects

graphic parameters (Xo: amplitude speed, interval, waves, direction) are it

can be set independently.

repeat scenes 60 repeat scenes, scenes for storing multi-step and single-

step scenes, multi-step scenario can store up to 600 steps.

LCD display with backlight diaplay and upgrade, shutdown data is automatically saved.

# **Product Description**















# Product packaging

Flight case Package



# Contact Us



# Company Profile





# **OUR TEAM**













PRODUCT PRAISE



# PICTURES OF THE FACTORY







Office







# **PRODUCTION FIOW**







Certifications







# **FAQ**

#### 1. who are we?

We are based in Guangdong, China, start from 2012, sell to North America(30.00%), South America(10.00%), Eastern Europe(10.00%), Domestic Market(8.00%),Southeast Asia(8.00%),Africa(7.00%),Western Europe(7.00%),South Asia(3.00%),Eastern Asia(3.00%),Northern Europe(3.00%), Central America(3.00%), Mid East(3.00%), Southern Europe(3.00%), Oceania(2.00%). There are total about 11-50 people in our office.

#### 2. how can we guarantee quality?

Always a pre-production sample before mass production; Always final Inspection before shipment