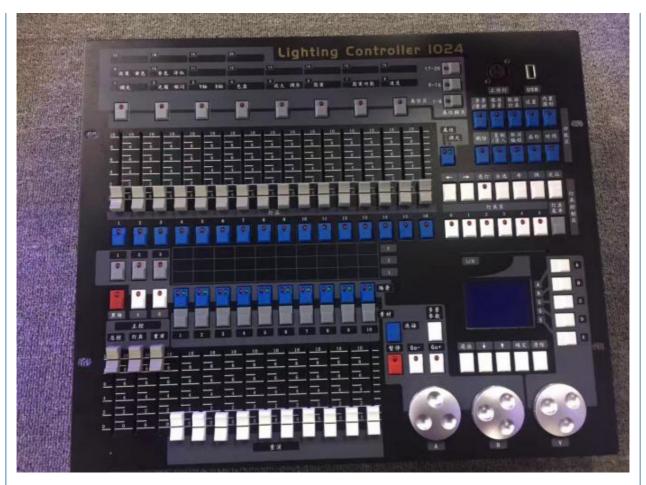

#### 1024 KingKong Console

# Specification

Channel DMX512/1990 standard maximum 1024 DMX control

channel, optically isolated signal output.

Maximum control 96 or 96 computer lights dimmer pearl light library use

Built-in graphics trajectory generator, there are 135 built-in graphics, userfriendly graphical fixtures trajectory control, such

as drawing, spiral, rainbow, chase and other effects

graphic parameters (Xo: amplitude speed, interval, waves, direction) are it

can be set independently.

repeat scenes 60 repeat scenes, scenes for storing multi-step and single-

step scenes, multi-step scenario can store up to 600 steps.

LCD display with backlight diaplay and upgrade, shutdown data is automatically saved.