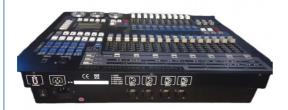

#### 1024 KingKong Console

# Specification

Channel DMX512/1990 standard maximum 1024 DMX control

channel, optically isolated signal output.

Maximum control 96 or 96 computer lights dimmer pearl light library use

Built-in graphics trajectory generator, there are 135 built-in graphics, userfriendly graphical fixtures trajectory control, such

as drawing, spiral, rainbow, chase and other effects

graphic parameters (Xo: amplitude speed, interval, waves, direction) are it

can be set independently.

repeat scenes 60 repeat scenes, scenes for storing multi-step and single-

step scenes, multi-step scenario can store up to 600 steps.

LCD display with backlight diaplay and upgrade, shutdown data is automatically saved.