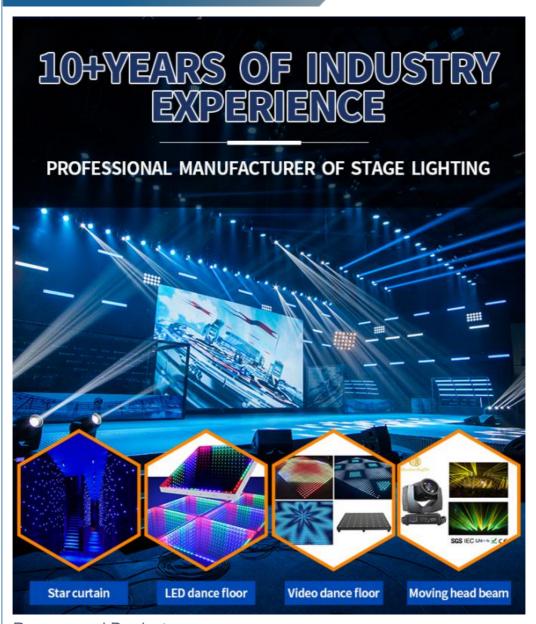

# Adjustable Video Bar Tik Tok Concert Controller for Disco DMX 1024 King **Kong Console**

#### 3.what can you buy from us?

Stage Lighting, LED Curtain Backdrop, LED Dance Floor