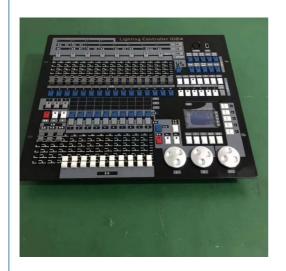

#### 1024 KingKong Console

# Specification

Channel DMX512/1990 standard maximum 1024 DMX control

channel, optically isolated signal output.

Maximum control 96 or 96 computer lights dimmer pearl light library use

Built-in graphics trajectory generator, there are 135 built-in graphics, userfriendly graphical fixtures trajectory control, such

as drawing, spiral, rainbow, chase and other effects

graphic parameters (Xo: amplitude speed, interval, waves, direction) are it

can be set independently.

repeat scenes 60 repeat scenes, scenes for storing multi-step and single-

step scenes, multi-step scenario can store up to 600 steps.

LCD display with backlight diaplay and upgrade, shutdown data is automatically saved.