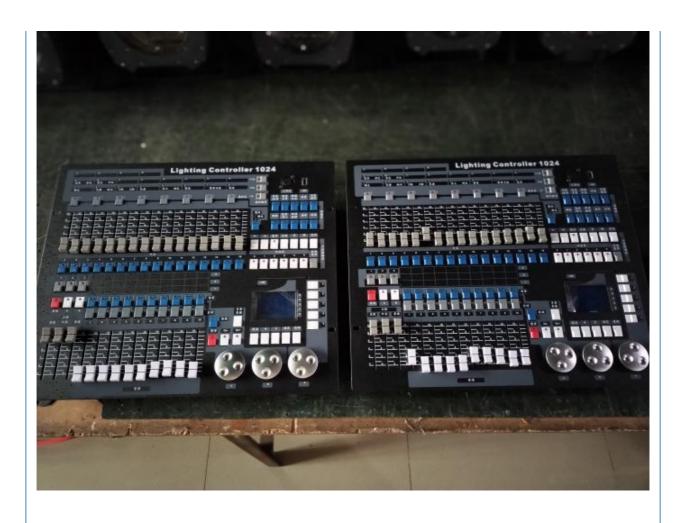

# More Images

#### 1024 KingKong Console

# Specification

Channel DMX512/1990 standard maximum 1024 DMX control

channel, optically isolated signal output.

Maximum control 96 or 96 computer lights dimmer pearl light library use

Built-in graphics trajectory generator, there are 135 built-in graphics, userfriendly graphical fixtures trajectory control, such

as drawing, spiral, rainbow, chase and other effects

graphic parameters (Xo: amplitude speed, interval, waves, direction) are it

can be set independently.

repeat scenes 60 repeat scenes, scenes for storing multi-step and single-

step scenes, multi-step scenario can store up to 600 steps.

LCD display with backlight diaplay and upgrade, shutdown data is automatically saved.