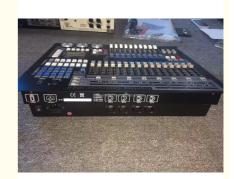

#### 1024 KingKong Console

# Specification

Channel DMX512/1990 standard maximum 1024 DMX control

channel, optically isolated signal output.

Maximum control 96 or 96 computer lights dimmer pearl light library use

Built-in graphics trajectory generator, there are 135 built-in graphics, userfriendly graphical fixtures trajectory control, such

as drawing, spiral, rainbow, chase and other effects

graphic parameters (Xo: amplitude speed, interval, waves, direction) are it

can be set independently.

repeat scenes 60 repeat scenes, scenes for storing multi-step and single-

step scenes, multi-step scenario can store up to 600 steps.

LCD display with backlight diaplay and upgrade, shutdown data is automatically saved.