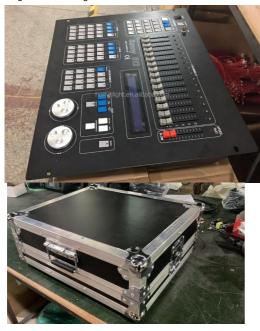

#### 1024 KingKong Console

# Specification

Channel DMX512/1990 standard maximum 1024 DMX control

channel, optically isolated signal output.

Maximum control 96 or 96 computer lights dimmer pearl light library use

Built-in graphics trajectory generator, there are 135 built-in graphics, userfriendly graphical fixtures trajectory control, such

as drawing, spiral, rainbow, chase and other effects

graphic parameters (Xo: amplitude speed, interval, waves, direction) are it

can be set independently.

repeat scenes 60 repeat scenes, scenes for storing multi-step and single-

step scenes, multi-step scenario can store up to 600 steps.

LCD display with backlight diaplay and upgrade, shutdown data is automatically saved.

# Product packaging

Flight case Package