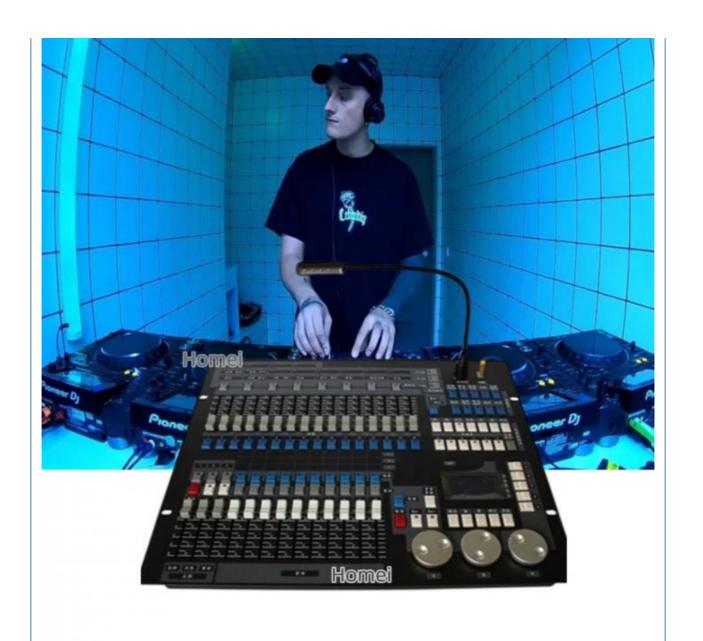

ages





# **Recommend Products**

#### 1024 KingKong Console

# Specification

Channel DMX512/1990 standard maximum 1024 DMX control

channel, optically isolated signal output.

Maximum control 96 or 96 computer lights dimmer pearl light library use

Built-in graphics trajectory generator, there are 135 built-in graphics, userfriendly graphical fixtures trajectory control, such

as drawing, spiral, rainbow, chase and other effects

graphic parameters (Xo: amplitude speed, interval, waves, direction) are it

can be set independently.

repeat scenes 60 repeat scenes, scenes for storing multi-step and single-

step scenes, multi-step scenario can store up to 600 steps.

LCD display with backlight diaplay and upgrade, shutdown data is automatically saved.

# **Product Description**















# Product packaging

Flight case Package



# Contact Us



# Company Profile





# **OUR TEAM**













PRODUCT PRAISE



# PICTURES OF THE FACTORY







Office







# **PRODUCTION FIOW**







Certifications







# **FAQ**

#### 1. who are we?

We are based in Guangdong, China, start from 2012, sell to North America(30.00%), South America(10.00%), Eastern Europe(10.00%), Domestic Market(8.00%),Southeast Asia(8.00%),Africa(7.00%),Western Europe(7.00%),South Asia(3.00%),Eastern Asia(3.00%),Northern Europe(3.00%), Central America(3.00%), Mid East(3.00%), Southern Europe(3.00%), Oceania(2.00%). There are total about 11-50 people in our office.

#### 2. how can we guarantee quality?

Always a pre-production sample before mass production; Always final Inspection before shipme