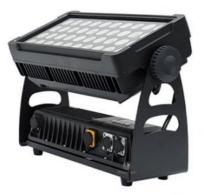

### Waterproof Stage Lighting 40x12W RGBW 4in1 LED Wash Wall Light for Wedding Events

## **Products Description**

| Model Number      | HM-LW40                                      |
|-------------------|----------------------------------------------|
| Power consumption | 500W                                         |
| Led QTY           | 40pcs 12W RGBW 4in1 leds                     |
| Application       | disco, bar,stage,wedding,club.               |
| Material          | Aluminum                                     |
| Protection level  | IP65                                         |
| Control mode      | DMX512, Master-slave, Auto Run, Sound active |
| Channel           | 9/41CH                                       |
| Dimmer            | 0-100% Dimming                               |
| Packing size      | 60*35*36cm(1PC/CTN)                          |
| Weight            | 8.5KG                                        |