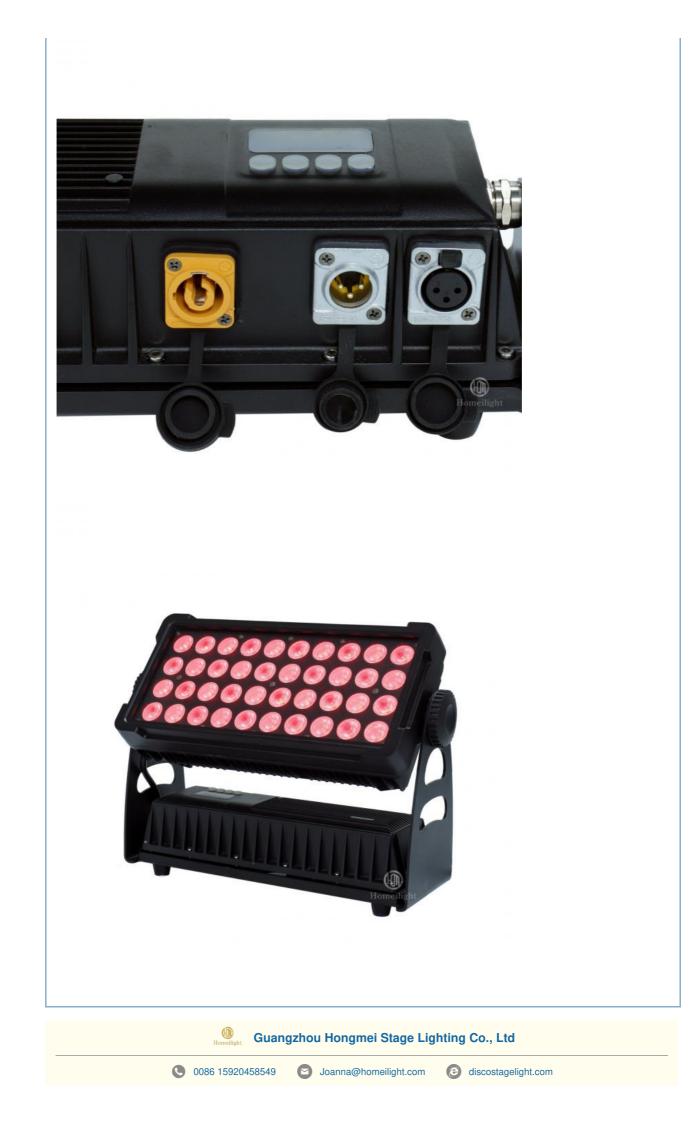

#### More Images

## **Products Description**

| Model Number      | HM-LW40                                      |
|-------------------|----------------------------------------------|
| Power consumption | 500W                                         |
| Led QTY           | 40pcs 12W RGBW 4in1 leds                     |
| Application       | disco, bar,stage,wedding,club.               |
| Material          | Aluminum                                     |
| Protection level  | IP65                                         |
| Control mode      | DMX512, Master-slave, Auto Run, Sound active |
| Channel           | 9/41CH                                       |
| Dimmer            | 0-100% Dimming                               |
| Packing size      | 60*35*36cm(1PC/CTN)                          |
| Weight            | 8.5KG                                        |