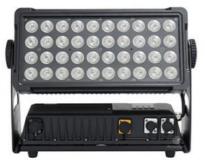

## **Products Description**

| Model Number      | HM-LW40                                      |
|-------------------|----------------------------------------------|
| Power consumption | 500W                                         |
| Led QTY           | 40pcs 12W RGBW 4in1 leds                     |
| Application       | disco, bar,stage,wedding,club.               |
| Material          | Aluminum                                     |
| Protection level  | IP65                                         |
| Control mode      | DMX512, Master-slave, Auto Run, Sound active |
| Channel           | 9/41CH                                       |
| Dimmer            | 0-100% Dimming                               |
| Packing size      | 60*35*36cm(1PC/CTN)                          |
| Weight            | 8.5KG                                        |