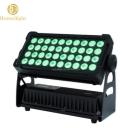

## **Products Description**

| Model Number      | HM-LW40                                      |
|-------------------|----------------------------------------------|
| Power consumption | 500W                                         |
| Led QTY           | 40pcs 12W RGBW 4in1 leds                     |
| Application       | disco, bar,stage,wedding,club.               |
| Material          | Aluminum                                     |
| Protection level  | IP65                                         |
| Control mode      | DMX512, Master-slave, Auto Run, Sound active |
| Channel           | 9/41CH                                       |
| Dimmer            | 0-100% Dimming                               |
| Packing size      | 60*35*36cm(1PC/CTN)                          |
| Weight            | 8.5KG                                        |