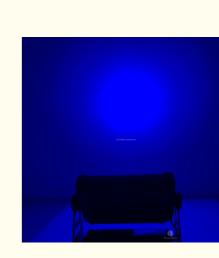

### Waterproof Stage Lighting 40x12W RGBW 4in1 LED Wash Wall Light for Wedding Events

# Waterproof Stage Lighting 40x12W RGBW 4in1 LED Wash Wall Light for Wed ding Events