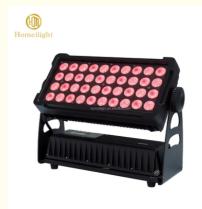

## **Products Description**

| Model Number      | HM-LW40                                      |
|-------------------|----------------------------------------------|
| Power consumption | 500W                                         |
| Led QTY           | 40pcs 12W RGBW 4in1 leds                     |
| Application       | disco, bar,stage,wedding,club.               |
| Material          | Aluminum                                     |
| Protection level  | IP65                                         |
| Control mode      | DMX512, Master-slave, Auto Run, Sound active |
| Channel           | 9/41CH                                       |
| Dimmer            | 0-100% Dimming                               |
| Packing size      | 60*35*36cm(1PC/CTN)                          |
| Weight            | 8.5KG                                        |