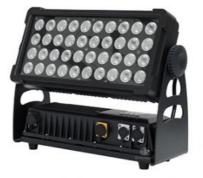

### Waterproof Stage Lighting 40x12W RGBW 4in1 LED Wash Wall Light for Wedding Events

## **Products Description**

| Model Number      | HM-LW40                                      |
|-------------------|----------------------------------------------|
| Power consumption | 500W                                         |
| Led QTY           | 40pcs 12W RGBW 4in1 leds                     |
| Application       | disco, bar,stage,wedding,club.               |
| Material          | Aluminum                                     |
| Protection level  | IP65                                         |
| Control mode      | DMX512, Master-slave, Auto Run, Sound active |
| Channel           | 9/41CH                                       |
| Dimmer            | 0-100% Dimming                               |
| Packing size      | 60*35*36cm(1PC/CTN)                          |
| Weight            | 8.5KG                                        |