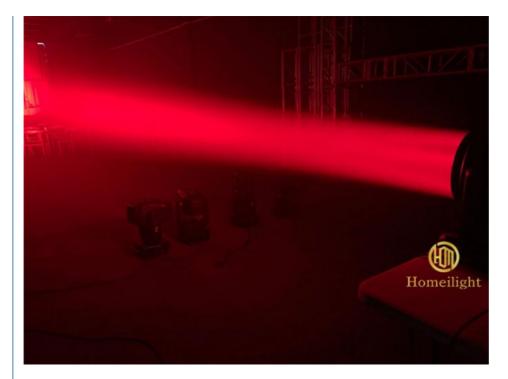

|
| Beam Angle        | 9-60 degree                                                                         |
| Pan/Tilt movement | 540/240 degree                                                                      |
| Display           | LCD display                                                                         |

| Control mode | DMX512, Master-slave, Auto Run, Sound active |
|--------------|----------------------------------------------|
| Channel      | 12/17CH                                      |
| Dimmer       | 0-100% Dimming                               |
| Packing size | 43*45*46cm(1PC/CTN)                          |
| Weight       | 17KG (1pcs)                                  |

# **Products Shows**



**Beam Effect** 





Wash Effect