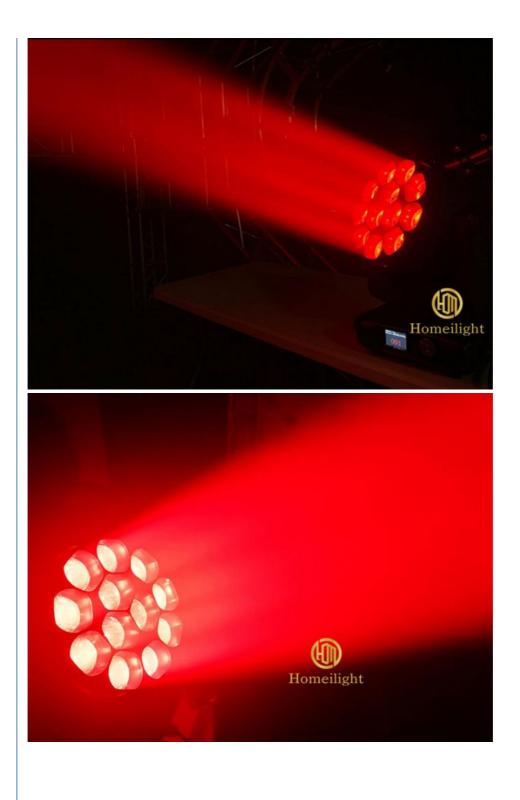

|
| Beam Angle        | 9-60 degree                                                                         |
| Pan/Tilt movement | 540/240 degree                                                                      |
| Display           | LCD display                                                                         |

| Control mode | DMX512, Master-slave, Auto Run, Sound active |
|--------------|----------------------------------------------|
| Channel      | 12/17CH                                      |
| Dimmer       | 0-100% Dimming                               |
| Packing size | 43*45*46cm(1PC/CTN)                          |
| Weight       | 17KG (1pcs)                                  |

# **Products Shows**



**Beam Effect** 





Wash Effect