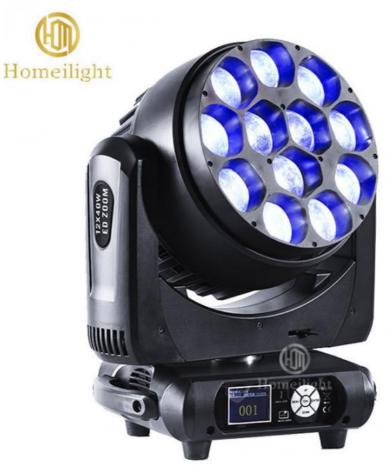

# 12\*40W LED RGBW 4in1 zoom beam moving lights for club bar high power wash lights

#### •

- Control:DMX512,Master/slave,auto,sound
- •LEDS: 12pcs high brightness leds
- Beam angle: Electronic zoom 9-60°
- Glass light guide rods
- Flicker free: refresh rate >1K Hz
- Built-in colors macro
- Pan/Tilt motors: 3 phase, fast and quiet
- Pan/Tilt: Max 540°/Max200°
- Display: blue LCD backlit
- Power In/Out: Powercon

### Application:

for stage, concert, party,shows,disco.club, KTV

| Products Name     | 12*40W LED RGBW 4in1 zoom beam moving lights for club bar<br>high power wash lights |
|-------------------|-------------------------------------------------------------------------------------|
| Model Number      | HM-L1240BZ                                                                          |
| Power consumption | 500W                                                                                |
| Color             | 7pcs 40W high brightness import leds                                                |
| Application       | disco, bar,stage,wedding,club.                                                      |
| Beam Angle        | 9-60 degree                                                                         |
| Pan/Tilt movement | 540/240 degree                                                                      |
| Display           | LCD display                                                                         |