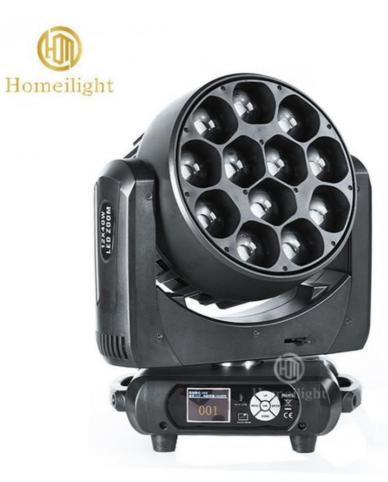

# 12\*40W LED RGBW 4in1 Zoom Beam Moving Lights for Club Bar High Power Wash Lights

#### •

- Control:DMX512,Master/slave,auto,sound
- •LEDS: 12pcs high brightness leds
- Beam angle: Electronic zoom 9-60°
- Glass light guide rods
- Flicker free: refresh rate >1K Hz
- Built-in colors macro
- Pan/Tilt motors: 3 phase, fast and quiet
- Pan/Tilt: Max 540°/Max200°
- Display: blue LCD backlit
- Power In/Out: Powercon

### Application:

for stage, concert, party,shows,disco.club, KTV

| Products Name     | 12*40W LED RGBW 4in1 zoom beam moving lights for club bar<br>high power wash lights |
|-------------------|-------------------------------------------------------------------------------------|
| Model Number      | HM-L1240BZ                                                                          |
| Power consumption | 500W                                                                                |
| Color             | 7pcs 40W high brightness import leds                                                |
| Application       | disco, bar,stage,wedding,club.                                                      |
| Beam Angle        | 9-60 degree                                                                         |
| Pan/Tilt movement | 540/240 degree                                                                      |
| Display           | LCD display                                                                         |