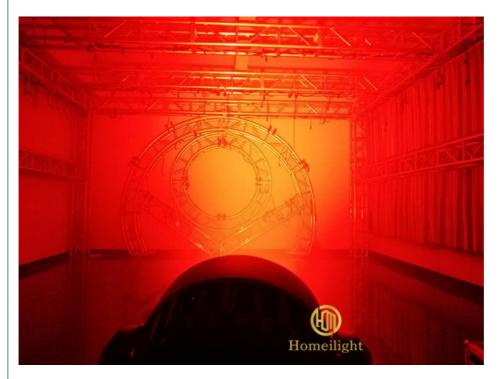

|
| Beam Angle        | 9-60 degree                                                                         |
| Pan/Tilt movement | 540/240 degree                                                                      |
| Display           | LCD display                                                                         |

| Control mode | DMX512, Master-slave, Auto Run, Sound active |
|--------------|----------------------------------------------|
| Channel      | 12/17CH                                      |
| Dimmer       | 0-100% Dimming                               |
| Packing size | 43*45*46cm(1PC/CTN)                          |
| Weight       | 17KG (1pcs)                                  |

# **Products Shows**



**Beam Effect** 





Wash Effect