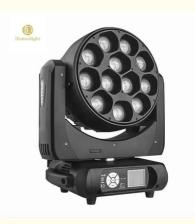

# 12\*40W LED RGBW 4in1 Zoom Beam Moving Lights for Club Bar High Power Wash Lights

#### •

- Control:DMX512,Master/slave,auto,sound
- •LEDS: 12pcs high brightness leds
- Beam angle: Electronic zoom 9-60°
- Glass light guide rods
- Flicker free: refresh rate >1K Hz
- Built-in colors macro
- Pan/Tilt motors: 3 phase, fast and quiet
- Pan/Tilt: Max 540°/Max200°
- Display: blue LCD backlit
- Power In/Out: Powercon

### Application:

for stage, concert, party,shows,disco.club, KTV

| Products Name     | 12*40W LED RGBW 4in1 zoom beam moving lights for club bar<br>high power wash lights |
|-------------------|-------------------------------------------------------------------------------------|
| Model Number      | HM-L1240BZ                                                                          |
| Power consumption | 500W                                                                                |
| Color             | 7pcs 40W high brightness import leds                                                |
| Application       | disco, bar,stage,wedding,club.                                                      |
| Beam Angle        | 9-60 degree                                                                         |
| Pan/Tilt movement | 540/240 degree                                                                      |
| Display           | LCD display                                                                         |