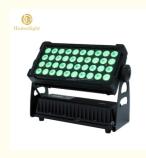

## 40X12W RGBW 4in1 LED Wall Washer Light for Church 16200lm IP65 LED City Stage Lights

### **Products Description**

Model Number HM-LW40

Power consumption 500W

Led QTY 40pcs 12W RGBW 4in1 leds

Application disco, bar, stage, wedding, club.

Material Aluminum

Protection level IP65

Control mode DMX512, Master-slave, Auto Run, Sound active

Channel 9/41CH

Dimmer 0-100% Dimming

Packing size 60\*35\*36cm(1PC/CTN)

Weight 8.5KG