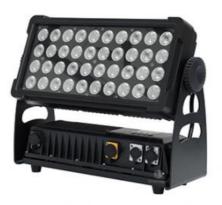

## 40X12W RGBW 4in1 LED Wall Washer Light for Church 16200lm IP65 LED City Stage Lights

### **Products Description**

Model Number HM-LW40

Power consumption 500W

Led QTY 40pcs 12W RGBW 4in1 leds

Application disco, bar, stage, wedding, club.

Material Aluminum

Protection level IP65

Control mode DMX512, Master-slave, Auto Run, Sound active

Channel 9/41CH

Dimmer 0-100% Dimming

Packing size 60\*35\*36cm(1PC/CTN)

Weight 8.5KG