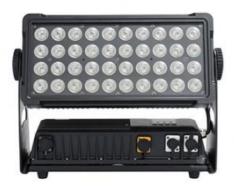

## 40X12W RGBW 4in1 LED Wall Washer Light for Church 16200lm IP65 LED City Stage Lights

### **Products Description**

Model Number HM-LW40

Power consumption 500W

Led QTY 40pcs 12W RGBW 4in1 leds

Application disco, bar, stage, wedding, club.

Material Aluminum

Protection level IP65

Control mode DMX512, Master-slave, Auto Run, Sound active

Channel 9/41CH

Dimmer 0-100% Dimming

Packing size 60\*35\*36cm(1PC/CTN)

Weight 8.5KG