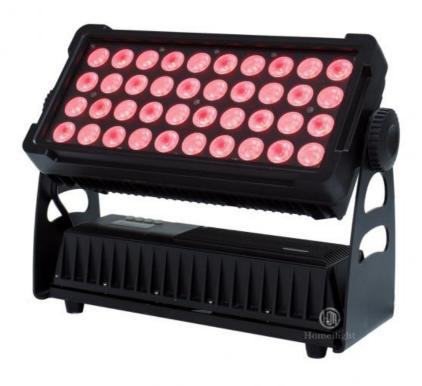

## 40X12W RGBW 4in1 LED Wall Washer Light for Church 16200lm IP65 LED City Stage Lights

### **Products Description**

Model Number HM-LW40

Power consumption 500W

Led QTY 40pcs 12W RGBW 4in1 leds

Application disco, bar, stage, wedding, club.

Material Aluminum

Protection level IP65

Control mode DMX512, Master-slave, Auto Run, Sound active

Channel 9/41CH

Dimmer 0-100% Dimming

Packing size 60\*35\*36cm(1PC/CTN)

Weight 8.5KG