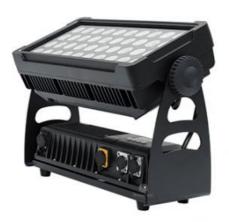

## 40X12W RGBW 4in1 LED Wall Washer Light for Church 16200lm IP65 LED City Stage Lights

### **Products Description**

Model Number HM-LW40

Power consumption 500W

Led QTY 40pcs 12W RGBW 4in1 leds

Application disco, bar, stage, wedding, club.

Material Aluminum

Protection level IP65

Control mode DMX512, Master-slave, Auto Run, Sound active

Channel 9/41CH

Dimmer 0-100% Dimming

Packing size 60\*35\*36cm(1PC/CTN)

Weight 8.5KG