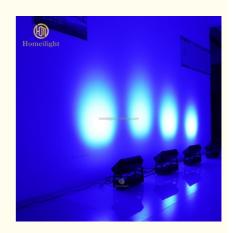

## 40X12W RGBW 4in1 LED Wall Washer Light for Church 16200lm IP65 LED City Stage Lights

### **Products Description**

Model Number HM-LW40

Power consumption 500W

Led QTY 40pcs 12W RGBW 4in1 leds

Application disco, bar, stage, wedding, club.

Material Aluminum

Protection level IP65

Control mode DMX512, Master-slave, Auto Run, Sound active