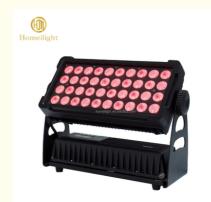

## 40X12W RGBW 4in1 LED Wall Washer Light for Church 16200lm IP65 LED City Stage Lights

### **Products Description**

Model Number HM-LW40

Power consumption 500W

Led QTY 40pcs 12W RGBW 4in1 leds

Application disco, bar, stage, wedding, club.

Material Aluminum

Protection level IP65

Control mode DMX512, Master-slave, Auto Run, Sound active

Channel 9/41CH

Dimmer 0-100% Dimming

Packing size 60\*35\*36cm(1PC/CTN)

Weight 8.5KG