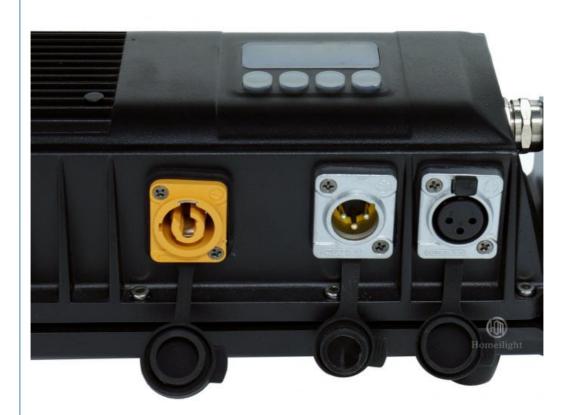

### **Products Description**

Model Number HM-LW40

Power consumption 500W

Led QTY 40pcs 12W RGBW 4in1 leds

Application disco, bar, stage, wedding, club.

Material Aluminum

Protection level IP65

Control mode DMX512, Master-slave, Auto Run, Sound active

Channel 9/41CH

Dimmer 0-100% Dimming

Packing size 60\*35\*36cm(1PC/CTN)

Weight 8.5KG