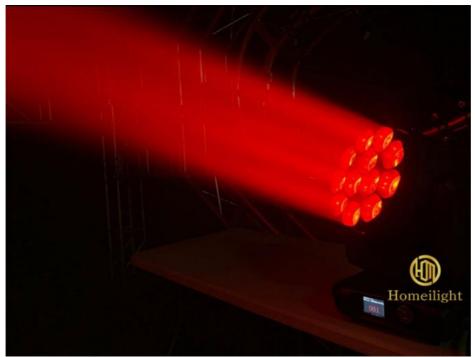

ds
- Flicker free: refresh rate >1K Hz
- Built-in colors macro
- $\bullet$  Pan/Tilt motors: 3 phase, fast and quiet
- Pan/Tilt: Max 540°/Max200°
- Display: blue LCD backlit
- Power In/Out: Powercon

#### Application:

for stage, concert, party, shows, disco.club,  $\mathsf{KTV}$ 

Products Name Hongmei 12x40w RGBW 4in1 pixel control high brightness led

wash zoom moving head

Model Number HM-L1240BZ

Power consumption 500W

Color 7pcs 40W high brightness import leds

Application disco, bar, stage, wedding, club.

Beam Angle 9-60 degree

Pan/Tilt movement 540/240 degree

Display LCD display

Control mode DMX512, Master-slave, Auto Run, Sound active

Channel 12/17CH

Dimmer 0-100% Dimming

Packing size 43\*45\*46cm(1PC/CTN)

Weight 17KG (1pcs)

## **Products Shows**



### **Beam Effect**







## Wash Effect





**Our Production Line** 





## Guangzhou Hongmei Stage Lighting Co., Ltd



0086 15920458549



Joanna@homeilight.com



discostagelight.com