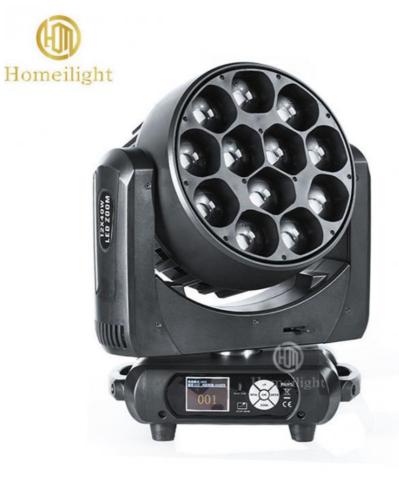

# Hongmei 12x40w RGBW 4in1 pixel control high brightness led wash zoom moving head

#### Main Features:

•

Control:DMX512,Master/slave,auto,sound

- •LEDS: 12pcs high brightness leds
- Beam angle: Electronic zoom 9-60°
- Glass light guide rods
- Flicker free: refresh rate >1K Hz
- Built-in colors macro
- $\bullet$  Pan/Tilt motors: 3 phase, fast and quiet
- Pan/Tilt: Max 540°/Max200°
- Display: blue LCD backlit
- Power In/Out: Powercon

#### Application:

for stage, concert, party, shows, disco.club,  $\mathsf{KTV}$ 

Products Name Hongmei 12x40w RGBW 4in1 pixel control high brightness led

wash zoom moving head

Model Number HM-L1240BZ

Power consumption 500W