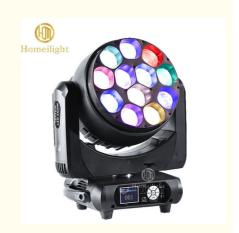

## Low Noisy Fan Cooling Hongmei 12x40w RGBW 4in1 Pixel Control LED Wash **Zoom Moving Head**

# Hongmei 12x40w RGBW 4in1 pixel control high brightness led wash zoom moving head

#### Main Features:

•

Control:DMX512,Master/slave,auto,sound

- •LEDS: 12pcs high brightness leds
- Beam angle: Electronic zoom 9-60°
- Glass light guide rods
- Flicker free: refresh rate >1K Hz
- Built-in colors macro
- $\bullet$  Pan/Tilt motors: 3 phase, fast and quiet
- Pan/Tilt: Max 540°/Max200°
- Display: blue LCD backlit
- Power In/Out: Powercon

#### Application:

for stage, concert, party, shows, disco.club,  $\mathsf{KTV}$ 

Products Name Hongmei 12x40w RGBW 4in1 pixel control high brightness led

wash zoom moving head

Model Number HM-L1240BZ

Power consumption 500W