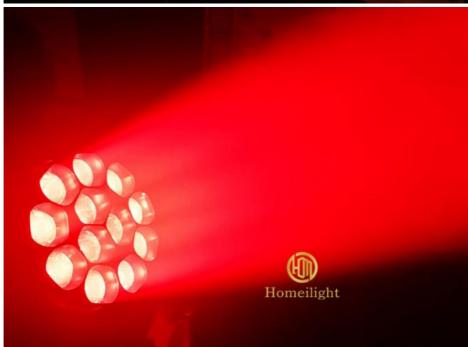

# Hongmei 12x40w RGBW 4in1 pixel control high brightness led wash zoom moving head

#### Main Features:

•

Control:DMX512,Master/slave,auto,sound

- •LEDS: 12pcs high brightness leds
- Beam angle: Electronic zoom 9-60°
- Glass light guide rods
- Flicker free: refresh rate >1K Hz
- Built-in colors macro
- $\bullet$  Pan/Tilt motors: 3 phase, fast and quiet
- Pan/Tilt: Max 540°/Max200°
- Display: blue LCD backlit
- Power In/Out: Powercon