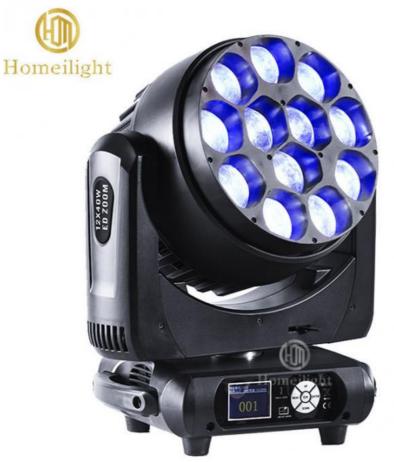

# Hongmei 12x40w RGBW 4in1 pixel control high brightness led wash zoom moving head

#### Main Features:

•

Control:DMX512,Master/slave,auto,sound

- •LEDS: 12pcs high brightness leds
- Beam angle: Electronic zoom 9-60°
- Glass light guide rods
- Flicker free: refresh rate >1K Hz
- Built-in colors macro
- $\bullet$  Pan/Tilt motors: 3 phase, fast and quiet
- Pan/Tilt: Max 540°/Max200°
- Display: blue LCD backlit
- Power In/Out: Powercon

#### Application:

for stage, concert, party, shows, disco.club,  $\mathsf{KTV}$ 

Products Name Hongmei 12x40w RGBW 4in1 pixel control high brightness led

wash zoom moving head

Model Number HM-L1240BZ

Power consumption 500W