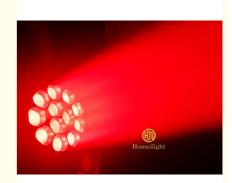

ina

Brand Name: Homei

CE/SGS/RoHS · Certification: Model Number: HM-L1240B Minimum Order Quantity: 2 pieces Packaging Details: carton/flightcase

Payment Terms: MoneyGram, Western Union, T/T,paypal

5-7 working days

Supply Ability: 500 Piece/Pieces per Month



#### **Product Specification**

 Support Dimmer: Yes

• Lighting Solutions Service: One-to-one After-sale Service

· Lifespan (hours): 100000 Product Weight kg: 14.5

Type: Moving Head Lights • Input Voltage(V): AC100V-240V 50-60Hz

• Working Temperature(°C): -22 - 85 Working Lifetime(Hour): 100000 • IP Rating: IP33

• Emitting Color: RGBW 4in1 High Brightness Leds

Application: Stage,wedding,club

Warranty(Year):

Leds: 12pcs 40W High Brightness Import Leds

350W Power Consumption:

Control Mode: DMX512/master-slave/sound/auto



#### More Images



# Hongmei 12x40w RGBW 4in1 pixel control high brightness led wash zoom moving head



#### Main Features:

•

Control:DMX512,Master/slave,auto,sound

- •LEDS: 12pcs high brightness leds
- Beam angle: Electronic zoom 9-60°
- Glass light guide rods
- Flicker free: refresh rate >1K Hz
- Built-in colors macro
- $\bullet$  Pan/Tilt motors: 3 phase, fast and quiet
- Pan/Tilt: Max 540°/Max200°
- Display: blue LCD backlit
- Power In/Out: Powercon

#### Application:

for stage, concert, party, shows, disco.club,  $\mathsf{KTV}$ 

Products Name Hongmei 12x40w RGBW 4in1 pixel control high brightness led

wash zoom moving head

Model Number HM-L1240BZ

Power consumption 500W

Color 7pcs 40W high brightness import leds

Application disco, bar, stage, wedding, club.

Beam Angle 9-6