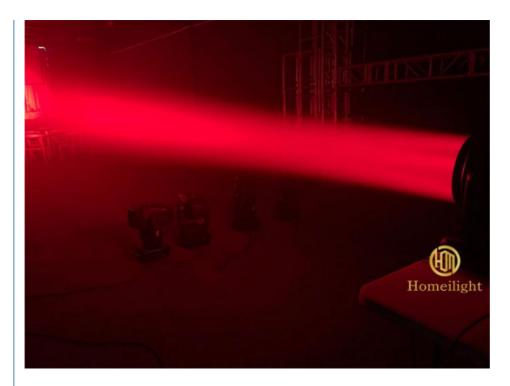

Flicker free: refresh rate >1K Hz
- Built-in colors macro
- $\bullet$  Pan/Tilt motors: 3 phase, fast and quiet
- Pan/Tilt: Max 540°/Max200°
- Display: blue LCD backlit
- Power In/Out: Powercon

#### Application:

for stage, concert, party, shows, disco.club,  $\mathsf{KTV}$ 

Products Name Hongmei 12x40w RGBW 4in1 pixel control high brightness led

wash zoom moving head

Model Number HM-L1240BZ

Power consumption 500W

Color 7pcs 40W high brightness import leds

Application disco, bar, stage, wedding, club.

Beam Angle 9-60 degree

Pan/Tilt movement 540/240 degree

Display LCD display

Control mode DMX512, Master-slave, Auto Run, Sound active

Channel 12/17CH

Dimmer 0-100% Dimming

Packing size 43\*45\*46cm(1PC/CTN)

Weight 17KG (1pcs)

## **Products Shows**



### **Beam Effect**







## Wash Effect





**Our Production Line** 





## Guangzhou Hongmei Stage Lighting Co., Ltd



0086 15920458549



Joanna@homeilight.com



discostagelight.com