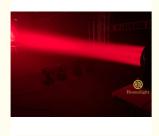

ei

CE/SGS/RoHS · Certification: Model Number: HM-L1240B Minimum Order Quantity: 2 pieces Packaging Details: carton/flightcase

Payment Terms: MoneyGram, Western Union, T/T,paypal

5-7 working days

Supply Ability: 500 Piece/Pieces per Month



#### **Product Specification**

 Support Dimmer: Yes

• Lighting Solutions Service: One-to-one After-sale Service

· Lifespan (hours): 100000 Product Weight kg: 14.5

Type: Moving Head Lights • Input Voltage(V): AC100V-240V 50-60Hz

• Working Temperature(°C): -22 - 85 Working Lifetime(Hour): 100000 • IP Rating: IP33

• Emitting Color: RGBW 4in1 High Brightness Leds

Application: Stage,wedding,club

Warranty(Year):

Leds: 12pcs 40W High Brightness Import Leds

350W Power Consumption:

Control Mode: DMX512/master-slave/sound/auto



#### More Images



# Hongmei 12x40w RGBW 4in1 pixel control high brightness led wash zoom moving head



#### Main Features:

•

Control:DMX512,Master/slave,auto,sound

- •LEDS: 12pcs high brightness leds
- Beam angle: Electronic zoom 9-60°
- Glass light guide rods
- Flicker free: refresh rate >1K Hz
- Built-in colors macro
- $\bullet$  Pan/Tilt motors: 3 phase, fast and quiet
- Pan/Tilt: Max 540°/Max200°
- Display: blue LCD backlit
- Power In/Out: Powercon

#### Application:

for stage, concert, party, shows, disco.club,  $\mathsf{KTV}$ 

Products Name Hongmei 12x40w RGBW 4in1 pixel control high brightness led

wash zoom moving head

Model Number HM-L1240BZ

Power consumption 500W

Color 7pcs 40W high brightness import leds

Application disco, bar, stage, wedding, club.

Beam Angle 9-60 degree

Pan/Tilt m