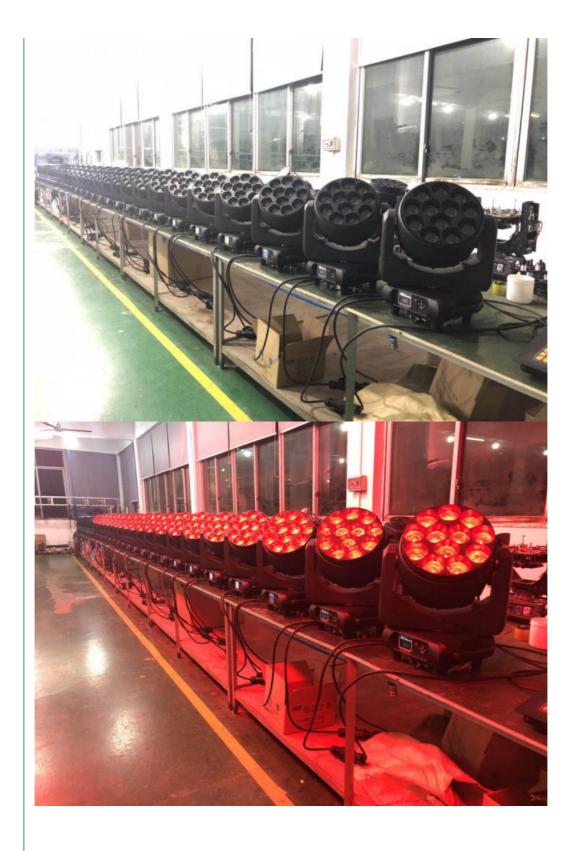

lors macro
- $\bullet$  Pan/Tilt motors: 3 phase, fast and quiet
- Pan/Tilt: Max 540°/Max200°
- Display: blue LCD backlit
- Power In/Out: Powercon

#### Application:

for stage, concert, party, shows, disco.club,  $\mathsf{KTV}$ 

Products Name Hongmei 12x40w RGBW 4in1 pixel control high brightness led

wash zoom moving head

Model Number HM-L1240BZ

Power consumption 500W

Color 7pcs 40W high brightness import leds

Application disco, bar, stage, wedding, club.

Beam Angle 9-60 degree

Pan/Tilt movement 540/240 degree

Display LCD display

Control mode DMX512, Master-slave, Auto Run, Sound active

Channel 12/17CH

Dimmer 0-100% Dimming

Packing size 43\*45\*46cm(1PC/CTN)

Weight 17KG (1pcs)

## **Products Shows**



### **Beam Effect**







## Wash Effect





**Our Production Line** 





## Guangzhou Hongmei Stage Lighting Co., Ltd



0086 15920458549



Joanna@homeilight.com



discostagelight.com