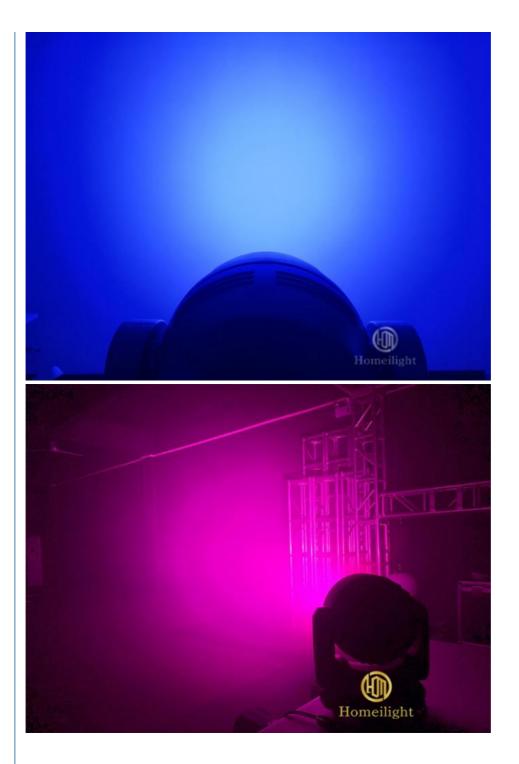

sh rate >1K Hz
- Built-in colors macro
- $\bullet$  Pan/Tilt motors: 3 phase, fast and quiet
- Pan/Tilt: Max 540°/Max200°
- Display: blue LCD backlit
- Power In/Out: Powercon

#### Application:

for stage, concert, party, shows, disco.club,  $\mathsf{KTV}$ 

Products Name Hongmei 12x40w RGBW 4in1 pixel control high brightness led

wash zoom moving head

Model Number HM-L1240BZ

Power consumption 500W

Color 7pcs 40W high brightness import leds

Application disco, bar, stage, wedding, club.

Beam Angle 9-60 degree

Pan/Tilt movement 540/240 degree

Display LCD display

Control mode DMX512, Master-slave, Auto Run, Sound active

Channel 12/17CH

Dimmer 0-100% Dimming

Packing size 43\*45\*46cm(1PC/CTN)

Weight 17KG (1pcs)

## **Products Shows**



### **Beam Effect**







## Wash Effect





**Our Production Line** 





## Guangzhou Hongmei Stage Lighting Co., Ltd



0086 15920458549



Joanna@homeilight.com



discostagelight.com