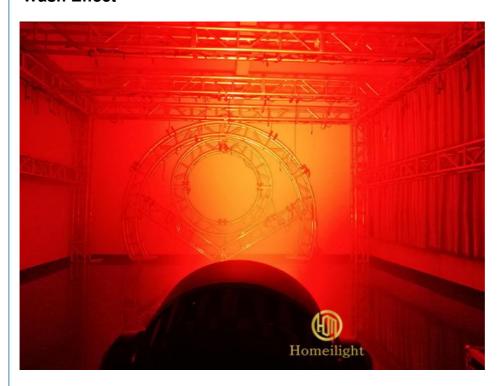

resh rate >1K Hz
- Built-in colors macro
- $\bullet$  Pan/Tilt motors: 3 phase, fast and quiet
- Pan/Tilt: Max 540°/Max200°
- Display: blue LCD backlit
- Power In/Out: Powercon

#### Application:

for stage, concert, party, shows, disco.club,  $\mathsf{KTV}$ 

Products Name Hongmei 12x40w RGBW 4in1 pixel control high brightness led

wash zoom moving head

Model Number HM-L1240BZ

Power consumption 500W

Color 7pcs 40W high brightness import leds

Application disco, bar, stage, wedding, club.

Beam Angle 9-60 degree

Pan/Tilt movement 540/240 degree

Display LCD display

Control mode DMX512, Master-slave, Auto Run, Sound active

Channel 12/17CH

Dimmer 0-100% Dimming

Packing size 43\*45\*46cm(1PC/CTN)

Weight 17KG (1pcs)

## **Products Shows**



### **Beam Effect**







## Wash Effect





**Our Production Line** 





## Guangzhou Hongmei Stage Lighting Co., Ltd



0086 15920458549



Joanna@homeilight.com



discostagelight.com