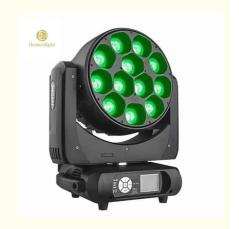

# 2024 New Arrival 12\*40W Zoom Lights Pixel Beam Moving Head With Zoom Moving Head Lighting

**Products Description** 

Products Name Pro zoom lights pixel beam moving head with zoom moving

head lighting

Model Number HM-L1240BZ

Power consumption 500W

Color 7pcs 40W high brightness import leds

Application disco, bar, stage, wedding, club.

Beam Angle 9-60 degree

Pan/Tilt movement 540/240 degree

Display LCD display

Control mode DMX512, Master-slave, Auto Run, Sound active