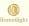

Power consumption 500W

Color 7pcs 40W high brightness import leds

Application disco, bar, stage, wedding, club.

Beam Angle 9-60 degree

Pan/Tilt movement 540/240 degree

Display LCD display

Control mode DMX512, Master-slave, Auto Run, Sound active

Channel 12/17CH

Dimmer 0-100% Dimming

Packing size 43\*45\*46cm(1PC/CTN)

Weight 17KG (1pcs)