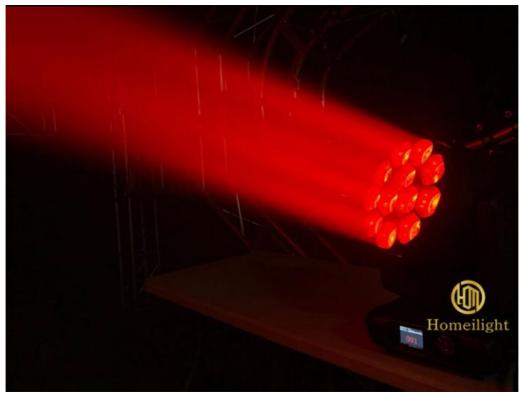

Power consumption 500W

Color 7pcs 40W high brightness import leds

Application disco, bar, stage, wedding, club.

Beam Angle 9-60 degree

Pan/Tilt movement 540/240 degree

Display LCD display

Control mode DMX512, Master-slave, Auto Run, Sound active