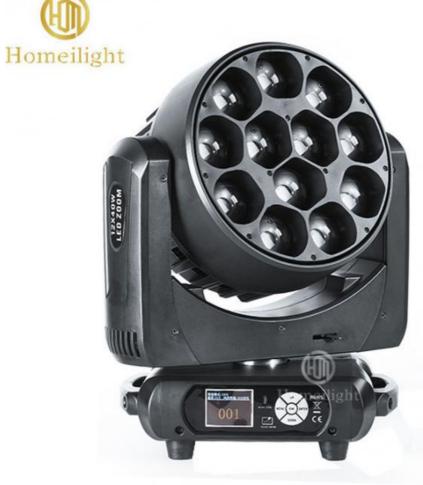

# 2024 New Arrival 12\*40W Zoom Lights Pixel Beam Moving Head With Zoom Moving Head Lighting

**Products Description** 

Products Name Pro zoom lights pixel beam moving head with zoom moving

head lighting

Model Number HM-L1240BZ

Power consumption 500W

Color 7pcs 40W high brightness import leds

Application disco, bar, stage, wedding, club.

Beam Angle 9-60 degree

Pan/Tilt movement 540/240 degree

Display LCD display

Control mode DMX512, Master-slave, Auto Run, Sound active

Channel 12/17CH

Dimmer 0-100% Dimming

Packing size 43\*45\*46cm(1PC/CTN)

Weight 17KG (1pcs)