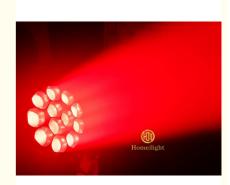

Power consumption 500W

Color 7pcs 40W high brightness import leds

Application disco, bar, stage, wedding, club.

Beam Angle 9-60 degree

Pan/Tilt movement 540/240 degree

Display LCD display

Control mode DMX512, Master-slave, Auto Run, Sound active