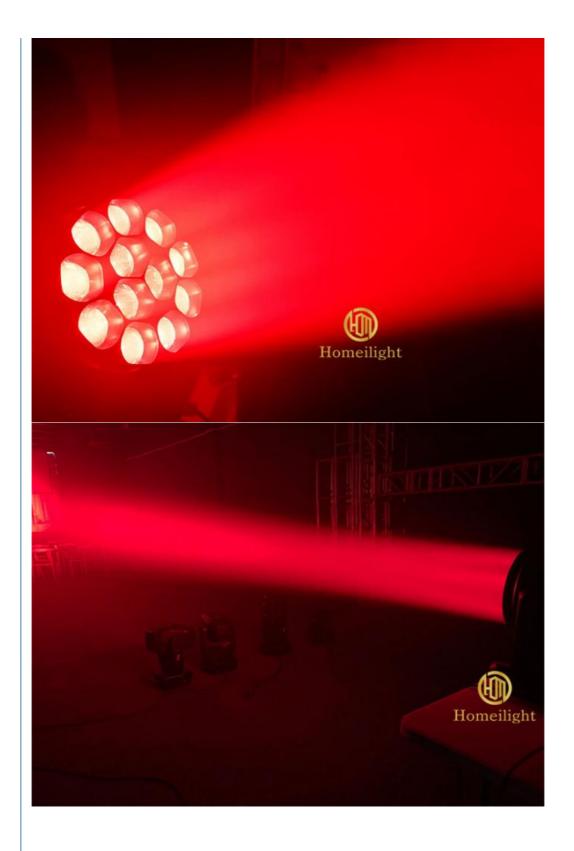

# 2024 New Arrival 12\*40W Zoom Lights Pixel Beam Moving Head With Zoom Moving Head Lighting

**Products Description** 

Products Name Pro zoom lights pixel beam moving head with zoom moving

head lighting

Model Number HM-L1240BZ

Power consumption 500W

Color 7pcs 40W high brightness import leds

Application disco, bar, stage, wedding, club.

Beam Angle 9-60 degree

Pan/Tilt movement 540/240 degree

Display LCD display

Control mode DMX512, Master-slave, Auto Run, Sound active