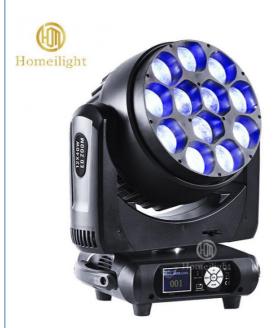

# 2024 New Arrival 12\*40W Zoom Lights Pixel Beam Moving Head With Zoom Moving Head Lighting

**Products Description** 

Products Name Pro zoom lights pixel beam moving head with zoom moving

head lighting

Model Number HM-L1240BZ

Power consumption 500W

Color 7pcs 40W high brightness import leds

Application disco, bar, stage, wedding, club.

Beam Angle 9-60 degree

Pan/Tilt movement 540/240 degree

Display LCD display

Control mode DMX512, Master-slave, Auto Run, Sound active

Channel 12/17CH

Dimmer 0-100% Dimming

Packing size 43\*45\*46cm(1PC/CTN)

Weight 17KG (1pcs)