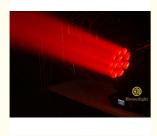

Power consumption 500W

Color 7pcs 40W high brightness import leds

Application disco, bar, stage, wedding, club.

Beam Angle 9-60 degree

Pan/Tilt movement 540/240 degree

Display LCD display

Control mode DMX512, Master-slave, Auto Run, Sound active