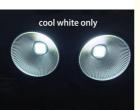

## **Products Description**

| Products Name     | Hot Selling 2 Eyes Led COB Light Warm and White Color 200w Audience<br>Blinder Lights for Wedding |
|-------------------|---------------------------------------------------------------------------------------------------|
| Model Number      | HM-COB2                                                                                           |
| Power consumption | 200W                                                                                              |
| Light Source      | warm cool white                                                                                   |
| Application       | disco, bar,stage,wedding,club.                                                                    |
| Display           | LCD display                                                                                       |
| Control mode      | DMX512, Master-slave, Auto Run, Sound active                                                      |
| Channel           | 4/8CH                                                                                             |
| Dimmer            | 0-100% Dimming                                                                                    |
| Packing size      | 45*45*45(4PC/CTN)                                                                                 |
| Weight            | 24KG                                                                                              |