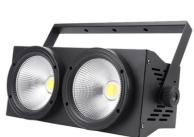

# 2 Eyes LED COB Light Warm And White Color 200W Audience Blinder Lights For Wedding

## **Products Description**

| Products Name     | Hot Selling 2 Eyes Led COB Light Warm and White Color 200w Audience<br>Blinder Lights for Wedding |
|-------------------|---------------------------------------------------------------------------------------------------|
| Model Number      | HM-COB2                                                                                           |
| Power consumption | 200W                                                                                              |
| Light Source      | warm cool white                                                                                   |
| Application       | disco, bar,stage,wedding,club.                                                                    |
| Display           | LCD display                                                                                       |
| Control mode      | DMX512, Master-slave, Auto Run, Sound active                                                      |
| Channel           | 4/8CH                                                                                             |
| Dimmer            | 0-100% Dimming                                                                                    |
| Packing size      | 45*45*45(4PC/CTN)                                                                                 |
| Weight            | 24KG                                                                                              |