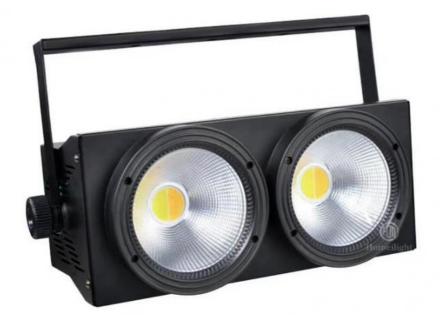

# 2 Eyes LED COB Light Warm And White Color 200W Audience Blinder Lights For Wedding

## **Products Description**

| Products Name     | Hot Selling 2 Eyes Led COB Light Warm and White Color 200w Audience<br>Blinder Lights for Wedding |
|-------------------|---------------------------------------------------------------------------------------------------|
| Model Number      | HM-COB2                                                                                           |
| Power consumption | 200W                                                                                              |
| Light Source      | warm cool white                                                                                   |
| Application       | disco, bar,stage,wedding,club.                                                                    |
| Display           | LCD display                                                                                       |
| Control mode      | DMX512, Master-slave, Auto Run, Sound active                                                      |
| Channel           | 4/8CH                                                                                             |
| Dimmer            | 0-100% Dimming                                                                                    |
| Packing size      | 45*45*45(4PC/CTN)                                                                                 |
| Weight            | 24KG                                                                                              |