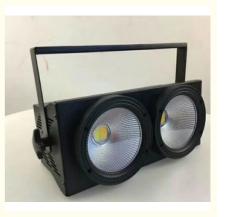

# 2 Eyes LED COB Light Warm And White Color 200W Audience Blinder Lights For Wedding

## **Products Description**

| Products Name     | Hot Selling 2 Eyes Led COB Light Warm and White Color 200w Audience<br>Blinder Lights for Wedding |
|-------------------|---------------------------------------------------------------------------------------------------|
| Model Number      | HM-COB2                                                                                           |
| Power consumption | 200W                                                                                              |
| Light Source      | warm cool white                                                                                   |
| Application       | disco, bar,stage,wedding,club.                                                                    |
| Display           | LCD display                                                                                       |
| Control mode      | DMX512, Master-slave, Auto Run, Sound active                                                      |
| Channel           | 4/8CH                                                                                             |
| Dimmer            | 0-100% Dimming                                                                                    |
| Packing size      | 45*45*45(4PC/CTN)                                                                                 |
| Weight            | 24KG                                                                                              |