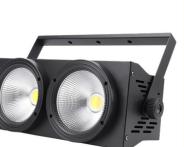

# 2 Eyes LED COB Light Warm And White Color 200W Audience Blinder Lights For Wedding

## **Products Description**

| Products Name     | Hot Selling 2 Eyes Led COB Light Warm and White Color 200w Audience<br>Blinder Lights for Wedding |
|-------------------|---------------------------------------------------------------------------------------------------|
| Model Number      | HM-COB2                                                                                           |
| Power consumption | 200W                                                                                              |
| Light Source      | warm cool white                                                                                   |
| Application       | disco, bar,stage,wedding,club.                                                                    |
| Display           | LCD display                                                                                       |
| Control mode      | DMX512, Master-slave, Auto Run, Sound active                                                      |
| Channel           | 4/8CH                                                                                             |
| Dimmer            | 0-100% Dimming                                                                                    |
| Packing size      | 45*45*45(4PC/CTN)                                                                                 |
| Weight            | 24KG                                                                                              |