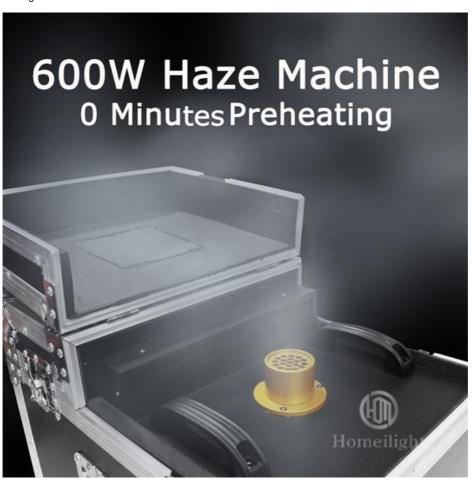

#### **Product Specification**

· Warranty: 1year Power: 600w Voltage: 90v/240v Customized: Yes • Tank Capacity: Adjustable • Fan Angle: Wind Output Regulation: Support

· Controller: LCD Controller,remote Control • Packing Size: 590x50x450mm(air Box)

#### **Products Description**

Products Name Double Head One Head DMX Control Fog Hazer Smoke

Machine for Stage Effect

Model Number HM-M01

Power consumption 600W

Pot Capacity 5L

Application disco, bar, stage, wedding, club.