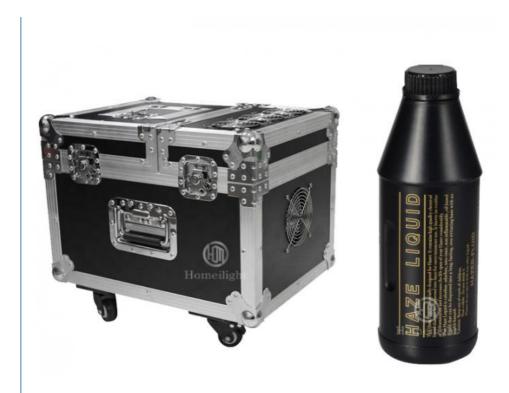

#### **Product Specification**

· Warranty: 1year Power: 600w Voltage: 90v/240v Customized: Yes • Tank Capacity: Adjustable • Fan Angle: Wind Output Regulation: Support

· Controller: LCD Controller,remote Control • Packing Size: 590x50x450mm(air Box)

Support

Weight: 30kg

#### **Products Description**

Products Name Double Head One Head DMX Control Fog Hazer Smoke

Machine for Stage Effect

Model Number HM-M01

Power consumption 600W

Pot Capacity 5L

Application disco, bar, stage, wedding, club.

0s

Distance 8m

Smoke Volume 18000cuft/min

Continuous injection

time

Control mode remote control, Wire control, DMX512 control

Packing size 52\*40\*45cm(1PC/CTN)

Weight 30KG