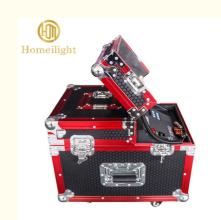

# **Double Head One Head DMX Control Fog Hazer Smoke Machine for Stage Effect**

#### **Products Description**

Products Name Double Head One Head DMX Control Fog Hazer Smoke

Machine for Stage Effect

Model Number HM-M01

Power consumption 600W

Pot Capacity 5L

Application disco, bar, stage, wedding, club.