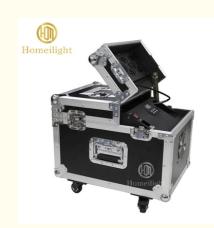

# **Double Head One Head DMX Control Fog Hazer Smoke Machine for Stage Effect**

#### **Products Description**

Products Name Double Head One Head DMX Control Fog Hazer Smoke

Machine for Stage Effect

Model Number HM-M01

Power consumption 600W

Pot Capacity 5L

Application disco, bar, stage, wedding, club.