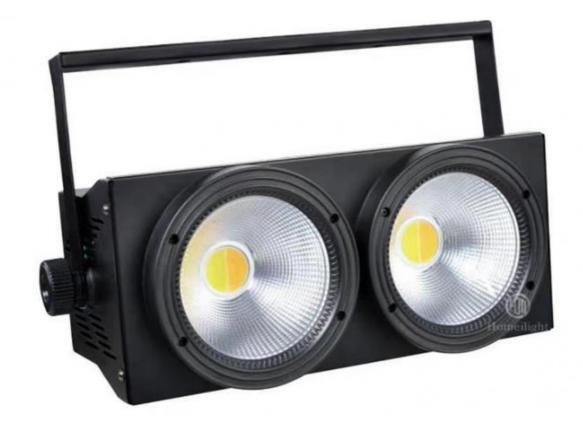

# 95Im 2 Eyes COB Warm White Lights Led Surface Panel Stage Audience **Blinder Light IP33**

# Good Quality 2 Eyes COB Warm White Lights Led Surface Panel Stage Audience Blinder Light

# Products Description

| Products Name     | Good Quality 2 Eyes COB Warm White Lights Led Surface Panel Stage<br>Audience Blinder Light |
|-------------------|---------------------------------------------------------------------------------------------|
| Model Number      | HM-COB2                                                                                     |
| Power consumption | 200W                                                                                        |
| Light Source      | warm cool white                                                                             |
| Application       | disco, bar,stage,wedding,club.                                                              |
| Display           | LCD display                                                                                 |
| Control mode      | DMX512, Master-slave, Auto Run, Sound active                                                |
| Channel           | 4/8CH                                                                                       |
| Dimmer            | 0-100% Dimming                                                                              |
| Packing size      | 45*45*45 4PC/CTN                                                                            |
| Weight            | 24KG                                                                                        |
|                   |                                                                                             |