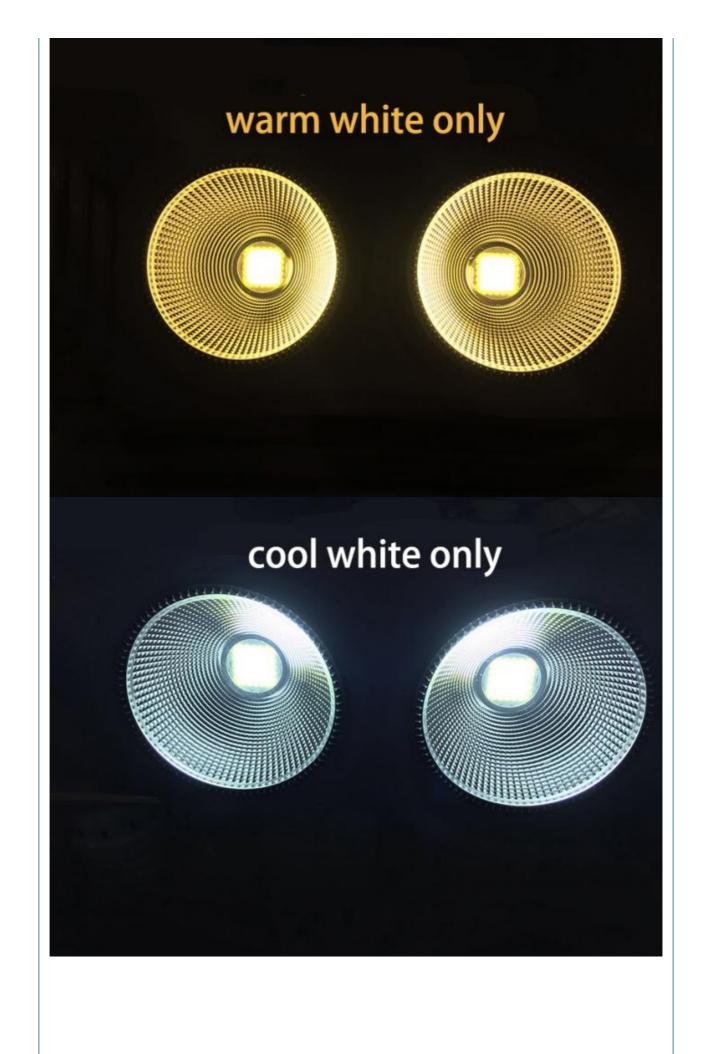

| LCD display                                                                                 |
| Control mode      | DMX512, Master-slave, Auto Run, Sound active                                                |
| Channel           | 4/8CH                                                                                       |
| Dimmer            | 0-100% Dimming                                                                              |
| Packing size      | 45*45*45 4PC/CTN                                                                            |
| Weight            | 24KG                                                                                        |
|                   |                                                                                             |







# Real shot lighting effect display







# Shows

SDABYVAE AGEWR MCEIO FEUCS AFECIOW CDSNIUUJ CVWMIONCEDI FUCKWE XCEAI A



**Recommend Products** 



#### Source manufacturers

Guaranteed highest quality products at the lowest prices We use the best materials and the most professional technology, not low-end products that can be compared.



### Introduce

Establish in **2008**, Guangzhou HOMEI LIGHT is a manufacturer and trader, specialized in research, development and the production of stage light, all of our products comply with international quality standards and are greatly appreciated in a variety of different markets throughout the world. Our main products: **LED dance floor, LED star curtain, RGB vision curtain, moving head beam, LED wall washer, LED pa light, Spider light, DM