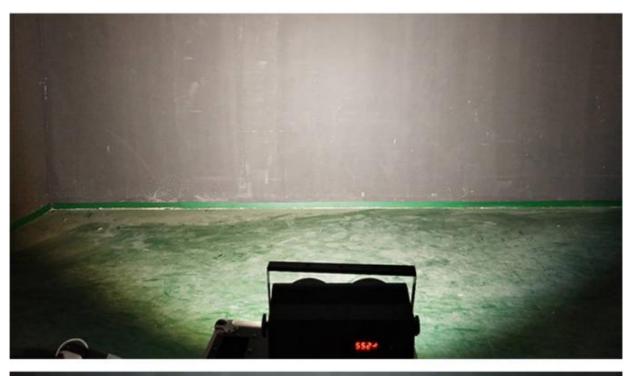

|
| Control mode      | DMX512, Master-slave, Auto Run, Sound active                                                |
| Channel           | 4/8CH                                                                                       |
| Dimmer            | 0-100% Dimming                                                                              |
| Packing size      | 45*45*45 4PC/CTN                                                                            |
| Weight            | 24KG                                                                                        |
|                   |                                                                                             |







# Real shot lighting effect display







# Shows

SDABYVAE AGEWR MCEIO FEUCS AFECIOW CDSNIUUJ CVWMIONCEDI FUCKWE XCEAI A



**Recommend Products** 



#### Source manufacturers

Guaranteed highest quality products at the lowest prices We use the best materials and the most professional technology, not low-end products that can be compared.



### Introduce

Establish in **2008**, Guangzhou HOMEI LIGHT is a manufacturer and trader, specialized in research, development and the production of stage light, all of our products comply with international quality standards and are greatly appreciated in a variety of different markets throughout the world. Our main products: **LED dance floor, LED star curtain, RGB vision curtain, moving head beam, LED wall washer, LED pa light, Spider light, DMX controller** and so on. If you are in