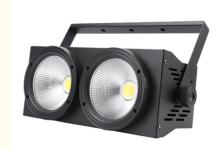

# 95Im 2 Eyes COB Warm White Lights Led Surface Panel Stage Audience **Blinder Light IP33**

## **Basic Information**

- Place of Origin:
- Brand Name:
- Minimum Order Quantity:
- Price:
- Homei

Guangdong, China

- 2 pieces





### **Product Specification**

• Color Temperature(CCT): 3500K (Warm White)

Yes

95

95

- Lamp Luminous 95 Efficiency(Im/w):
- Color Rendering Index(Ra): 90
- Support Dimmer:
- Lighting Solutions Service: Project Installation
- 50000 • Lifespan (hours):
- 50000 • Working Time (hours):
- Product Weight kg : 5.5
- LED Matrix Light • Type:
- AC 220V( ± 10%) Input Voltage(V):
- Lamp Luminous Flux(Im):
- CRI (Ra>):
- Working Temperature(°C): -22 45
- Working Lifetime(Hour): 50000

## More Images





Our Product Introduction

# Good Quality 2 Eyes COB Warm White Lights Led Surface Panel Stage Audience Blinder Light

# Products Description

| Products Name     | Good Quality 2 Eyes COB Warm White Lights Led Surface Panel Stage<br>Audience Blinder Light |
|-------------------|----------------