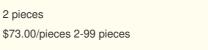

# 95Im 2 Eyes COB Warm White Lights Led Surface Panel Stage Audience **Blinder Light IP33**

# Good Quality 2 Eyes COB Warm White Lights Led Surface Panel Stage Audience Blinder Light

# Products Description

| Products Name     | Good Quality 2 Eyes COB Warm White Lights Led Surface Panel Stage<br>Audience Blinder Light |
|-------------------|---------------------------------------------------------------------------------------------|
| Model Number      | HM-COB2                                                                                     |
| Power consumption | 200W                                                                                        |
| Light Source      | warm cool white                                                                             |
| Application       | disco, bar,stage,wedding,club.                                                              |
| Display           | LCD display                                                                                 |
| Control mode      | DMX512, Master-slave, Auto Run, Sound active                                                |
| Channel           | 4/8CH                                                                                       |
| Dimmer            | 0-100% Dimming                                                                              |
| Packing size      | 45*45*45 4PC/CTN                                                                            |
| Weight            | 24KG                                                                                        |
|                   |                                                                                             |