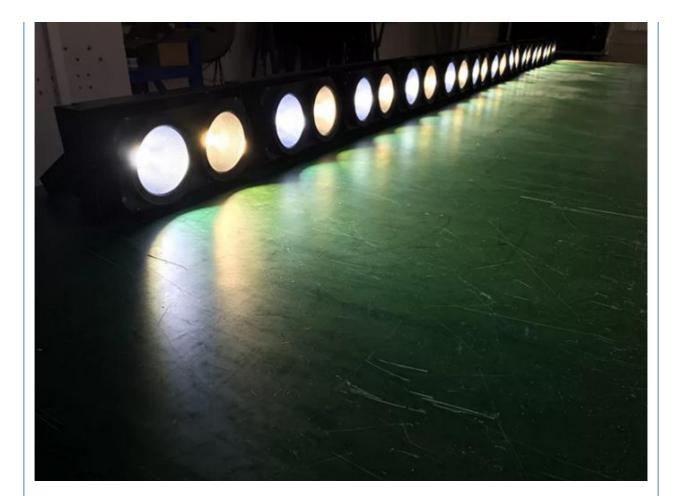

|
| Control mode      | DMX512, Master-slave, Auto Run, Sound active                                                |
| Channel           | 4/8CH                                                                                       |
| Dimmer            | 0-100% Dimming                                                                              |
| Packing size      | 45*45*45 4PC/CTN                                                                            |
| Weight            | 24KG                                                                                        |
|                   |                                                                                             |







# Real shot lighting effect display







# Shows

SDABYVAE AGEWR MCEIO FEUCS AFECIOW CDSNIUUJ CVWMIONCEDI FUCKWE XCEAI A



**Recommend Products** 



#### Source manufacturers

Guaranteed highest quality products at the lowest prices We use the best materials and the most professional technology, not low-end products that can be compared.



### Introduce

Establish in **2008**, Guangzhou HOMEI LIGHT is a manufacturer and trader, specialized in research, development and the production of stage light, all of our products comply with international quality standards and are greatly appreciated in a variety of different markets throughout the world. Our main products: **LED dance floor, LED star curtain, RGB vision curtain, moving head beam, LED wall washer, LED pa light, Spider light, DMX controller** and so on. If you are intere