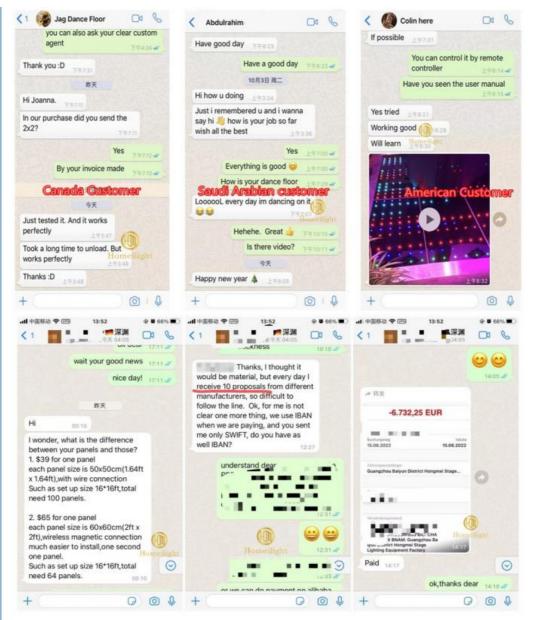

### Introduce

Establish in **2008**, Guangzhou HOMEI LIGHT is a manufacturer and trader, specialized in research, development and the production of stage light, all of our products comply with international quality standards and are greatly appreciated in a variety of different markets throughout the world. Our main products: **LED dance floor, LED star curtain, RGB vision curtain, moving head beam, LED wall washer, LED pa light, Spider light, DMX controller** and so on. If you are interested in any of our products or would like to discuss a custom order, please fell free to

If you are interested in any of our products or would like to discuss a custom order, please fell free to contact us. We are looking forward to forming long business relationship with you! We sincerely welcome you to visit our company or contact us for cooperation!