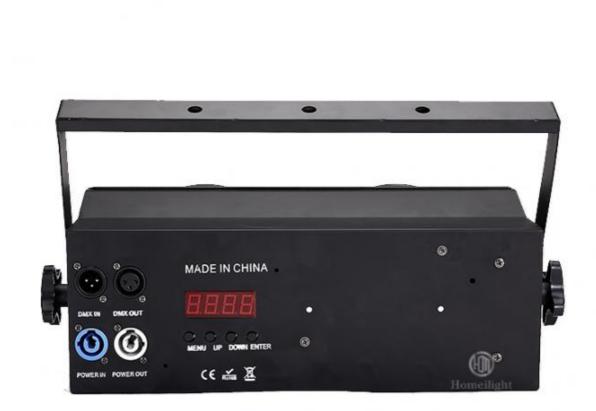

# Products Description

| Products Name     | Good Quality 2 Eyes COB Warm White Lights Led Surface Panel Stage<br>Audience Blinder Light |
|-------------------|---------------------------------------------------------------------------------------------|
| Model Number      | HM-COB2                                                                                     |
| Power consumption | 200W                                                                                        |
| Light Source      | warm cool white                                                                             |
| Application       | disco, bar,stage,wedding,club.                                                              |
| Display           | LCD display                                                                                 |
| Control mode      | DMX512, Master-slave, Auto Run, Sound active                                                |
| Channel           | 4/8CH                                                                                       |
| Dimmer            | 0-100% Dimming                                                                              |
| Packing size      | 45*45*45 4PC/CTN                                                                            |
| Weight            | 24KG                                                                                        |
|                   |                                                                                             |