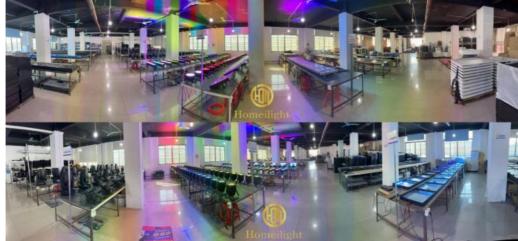

| 0-100% Dimming                                                                              |
| Packing size      | 45*45*45 4PC/CTN                                                                            |
| Weight            | 24KG                                                                                        |
|                   |                                                                                             |







# Real shot lighting effect display







# Shows

SDABYVAE AGEWR MCEIO FEUCS AFECIOW CDSNIUUJ CVWMIONCEDI FUCKWE XCEAI A



**Recommend Products** 



#### Source manufacturers

Guaranteed highest quality products at the lowest prices We use the best materials and the most professional technology, not low-end products that can be compared.



### Introduce

Establish in **2008**, Guangzhou HOMEI LIGHT is a manufacturer and trader, specialized in research, development and the production of stage light, all of our products comply with international quality standards and are greatly appreciated in a variety of different markets throughout the world. Our main products: **LED dance floor, LED star curtain, RGB vision curtain, moving head beam, LED wall washer, LED pa light, Spider light, DMX controller** and so on. If you are interested in any of our products or would like to discuss a custom order, please fell free to

If you are interested in any of our products or would like to discuss a custom order, please fell free to contact us. We are looking forward to forming long business relationship with you! We sincerely welcome you