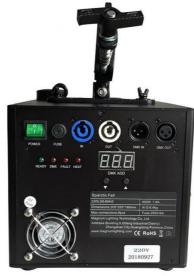

### **Product Specification**

• Power: 350W

Dimension (L X W X H): 168\*180\*228mm
 Input Parameters: AC200-240V50/60Hz

• Working Power: 350W

Operating Temperature: -10 ° C -50 ° C
 Chassis Material Flame: Retardant ABS

• Interface Type: Dual DMX Interface, Dual AC Power

Interface

• Size: 168\*180\*228mm

Weight: 4.8KG
Warranty Period: 1year
Color: Cold White
Packing: Flight Case/carton

### **Products Description**

Products Name Waterfall Firework Machine Stage Flame Spark Machine For Parties

Wedding Effects Nightclub Party Stage

Model Number HM-SM

Power consumption 650W

Jetting height 1-5meter indoor 1-3meter, outdoor 1-5meter

Application disco, bar, stage, wedding, club.

Operation temperature -10-50 degree

Control mode DMX512,remote control

Maximum under of tandem

stations

6pcs

Package carton or flightcase

Packing size 200\*165\*245mm 1PC/CTN

Weight 5.5KG

**Products Shows** 

**Recommend Products** 

Customer Feedback

Remote