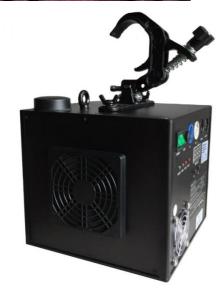

### **Product Specification**

• Power: 350W

Dimension (L X W X H): 168\*180\*228mm
 Input Parameters: AC200-240V50/60Hz

• Working Power: 350W

Operating Temperature: -10 ° C -50 ° C
 Chassis Material Flame: Retardant ABS

• Interface Type: Dual DMX Interface, Dual AC Power

Interface

• Size: 168\*180\*228mm

Weight: 4.8KG
Warranty Period: 1year
Color: Cold White
Packing: Flight Case/carton

### **Products Description**

Products Name Waterfall Firework Machine Stage Flame Spark Machine For Parties

Wedding Effects Nightclub Party Stage

Model Number HM-SM

Power consumption 650W

Jetting height 1-5meter indoor 1-3meter, outdoor 1-5meter

Application disco, bar, stage, wedding, club.

Operation temperature -10-50 degree

Control mode DMX512,remote control

Maximum under of tandem

stations

6pcs

Package carton or flightcase

Packing size 200\*165\*245mm 1PC/CTN

Weight 5.5KG

**Products Shows** 

**Recommend Products** 

Customer Feedback

Remote