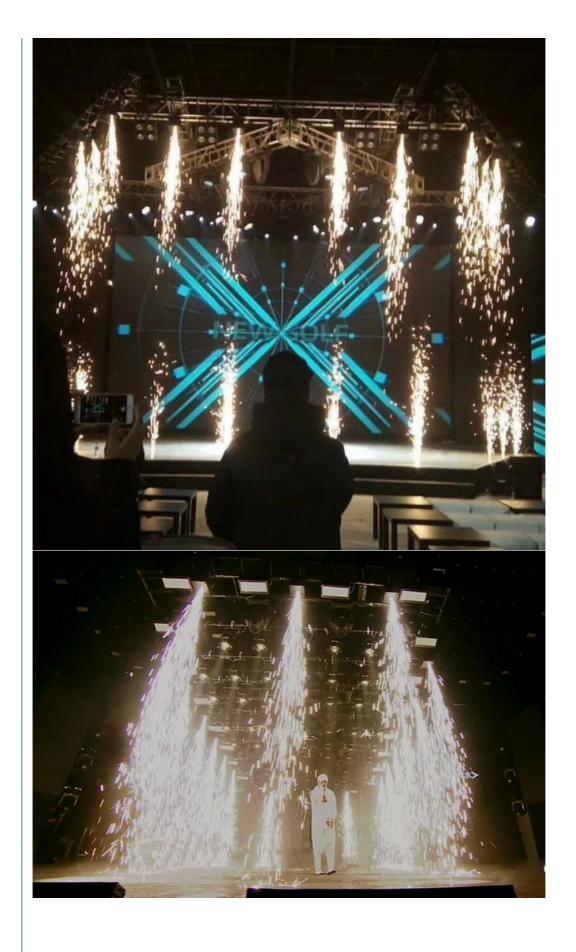

### **Product Description**

Waterfall Firework Machine Stage Flame Spark Machine For Parties Wedding Effects Nightclub Party Stage

### **Products Description**

Products Name Waterfall Firework Machine Stage Flame Spark Machine For Parties

Wedding Effects Nightclub Party Stage

Model Number HM-SM

Power consumption 650W

Jetting height 1-5meter indoor 1-3meter, outdoor 1-5meter

Application disco, bar, stage, wedding, club.

Operation temperature -10-50 degree

Control mode DMX512,remote control

Maximum under of tandem

stations

6pcs

Package carton or flightcase

Packing size 200\*165\*245mm 1PC/CTN