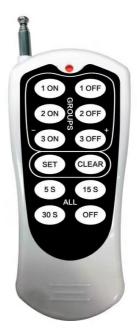

Application disco, bar, stage, wedding, club.

Operation temperature -10-50 degree

Control mode DMX512,remote control

Maximum under of tandem

stations

6pcs

Package carton or flightcase

Packing size 200\*165\*245mm 1PC/CTN

Weight 5.5KG

**Products Shows** 

**Recommend Products** 

Customer Feedback

Remote