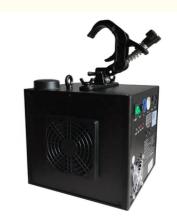

### **Product Specification**

• Power: 350W

Dimension (L X W X H): 168\*180\*228mm
 Input Parameters: AC200-240V50/60Hz

• Working Power: 350W

Operating Temperature: -10 ° C -50 ° C
 Chassis Material Flame: Retardant ABS

• Interface Type: Dual DMX Interface, Dual AC Power

Interface

• Size: 168\*180\*228mm

Weight: 4.8KG
Warranty Period: 1year
Color: Cold White
Packing: Flight Case/carton