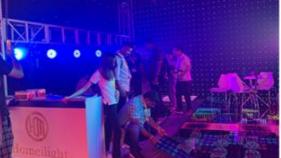

### **Product Description**

Waterfall Firework Machine Stage Flame Spark Machine For Parties Wedding Effects Nightclub Party Stage

### **Products Description**

Products Name Waterfall Firework Machine Stage Flame Spark Machine For Parties

Wedding Effects Nightclub Party Stage

Model Number HM-SM

Power consumption 650W

Jetting height 1-5meter indoor 1-3meter, outdoor 1-5meter

Application disco, bar, stage, wedding, club.

Operation temperature -10-50 degree

Control mode DMX512,remote control

Maximum under of tandem

stations

6pcs

Package carton or flightcase

Packing size 200\*165\*245mm 1PC/CTN