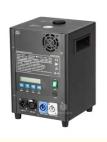

### **Product Specification**

• Power: 350W

Dimension (L X W X H): 168\*180\*228mm
 Input Parameters: AC200-240V50/60Hz

• Working Power: 350W

Operating Temperature: -10 ° C -50 ° C
 Chassis Material Flame: Retardant ABS

• Interface Type: Dual DMX Interface, Dual AC Power

Interface

• Size: 168\*180\*228mm

Weight: 4.8KG
Warranty Period: 1year
Color: Cold White
Packing: Flight Case/carton