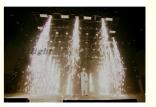

### **Products Description**

Products Name Waterfall Firework Machine Stage Flame Spark Machine For Parties

Wedding Effects Nightclub Party Stage

Model Number HM-SM

Power consumption 650W

Jetting height 1-5meter indoor 1-3meter, outdoor 1-5meter

Application disco, bar, stage, wedding, club.

Operation temperature -10-50 degree

Control mode DMX512,remote control

Maximum under of tandem

stations

6pcs

Package carton or flightcase

Packing size 200\*165\*245mm 1PC/CTN