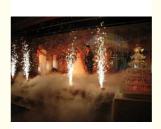

### **Products Description**

Products Name Waterfall Firework Machine Stage Flame Spark Machine For Parties

Wedding Effects Nightclub Party Stage

Model Number HM-SM

Power consumption 650W

Jetting height 1-5meter indoor 1-3meter, outdoor 1-5meter

Application disco, bar, stage, wedding, club.

Operation temperature -10-50 degree

Control mode DMX512,remote control

Maximum under of tandem

stations

6pcs

Package carton or flightcase

Packing size 200\*165\*245mm 1PC/CTN