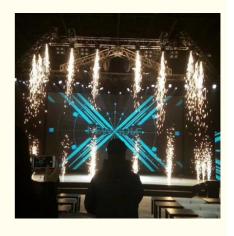

# 350W Waterfall Firework Machine Stage Flame Spark Machine For Parties Wedding Effects Nightclub Party Stage

### **Product Description**

Waterfall Firework Machine Stage Flame Spark Machine For Parties Wedding Effects Nightclub Party Stage

### **Products Description**

Products Name Waterfall Firework Machine Stage Flame Spark Machine For Parties

Wedding Effects Nightclub Party Stage

Model Number HM-SM

Power consumption 650W

Jetting height 1-5meter indoor 1-3meter, outdoor 1-5meter

Application disco, bar, stage, wedding, club.

Operation temperature -10-50 degree

Control mode DMX512,remote control

Maximum under of tandem

stations

6pcs

Package carton or flightcase

Packing size 200\*165\*245mm 1PC/CTN