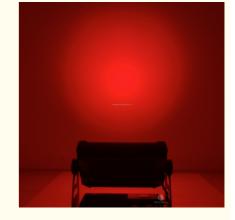

# 40W RGBW 4in1 LED Wall Washer Light

# Outdoor use 40pcs 40W RGBW 4in1 LED wall washer stage lights LED flood light

| Products Name<br>Model Number | Outdoor use 40pcs 40W RGBW 4in1 LED wall washer stage<br>lights LED flood light<br>HM-W44 |
|-------------------------------|-------------------------------------------------------------------------------------------|
|                               |                                                                                           |
| Power consumption             | 500W                                                                                      |
| Led QTY                       | 44pcs 12W RGBW 4in1 leds                                                                  |
| Application                   | disco, bar,stage,wedding,club.                                                            |
| Material                      | Aluminum                                                                                  |
| Protection level              | IP65                                                                                      |
| Control mode                  | DMX512, Master-slave, Auto Run, Sound active                                              |
| Channel                       | 9/41CH                                                                                    |
| Dimmer                        | 0-100% Dimming                                                                            |
| Packing size                  | 60*35*36cm(1PC/CTN)                                                                       |
| Weight                        | 8.5KG                                                                                     |