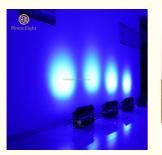

# 40W RGBW 4in1 LED Wall Washer Light

# Outdoor use 40pcs 40W RGBW 4in1 LED wall washer stage lights LED flood light

| Products Name<br>Model Number | Outdoor use 40pcs 40W RGBW 4in1 LED wall washer stage<br>lights LED flood light<br>HM-W44 |
|-------------------------------|-------------------------------------------------------------------------------------------|
|                               |                                                                                           |
| Power consumption             | 500W                                                                                      |
| Led QTY                       | 44pcs 12W RGBW 4in1 leds                                                                  |
| Application                   | disco, bar,stage,wedding,club.                                                            |
| Material                      | Aluminum                                                                                  |
| Protection level              | IP65                                                                                      |
| Control mode                  | DMX512, Master-slave, Auto Run, Sound active                                              |
| Channel                       | 9/41CH                                                                                    |
| Dimmer                        | 0-100% Dimming                                                                            |
| Packing size                  | 60*35*36cm(1PC/CTN)                                                                       |
| Weight                        | 8.5KG                                                                                     |