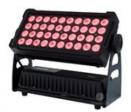

# 40W RGBW 4in1 LED Wall Washer Light

# Outdoor use 40pcs 40W RGBW 4in1 LED wall washer stage lights LED flood light

| Products Name<br>Model Number | Outdoor use 40pcs 40W RGBW 4in1 LED wall washer stage<br>lights LED flood light<br>HM-W44 |
|-------------------------------|-------------------------------------------------------------------------------------------|
|                               |                                                                                           |
| Power consumption             | 500W                                                                                      |
| Led QTY                       | 44pcs 12W RGBW 4in1 leds                                                                  |
| Application                   | disco, bar,stage,wedding,club.                                                            |
| Material                      | Aluminum                                                                                  |
| Protection level              | IP65                                                                                      |
| Control mode                  | DMX512, Master-slave, Auto Run, Sound active                                              |
| Channel                       | 9/41CH                                                                                    |
| Dimmer                        | 0-100% Dimming                                                                            |
| Packing size                  | 60*35*36cm(1PC/CTN)                                                                       |
| Weight                        | 8.5KG                                                                                     |