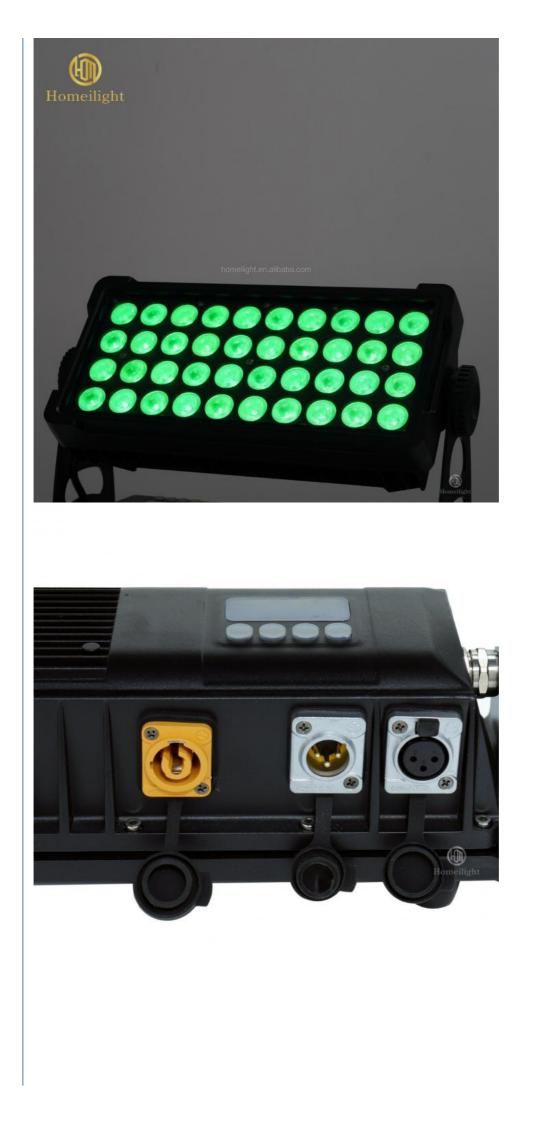

# Outdoor use 40pcs 40W RGBW 4in1 LED wall washer stage lights LED flood light

| Products Name<br>Model Number | Outdoor use 40pcs 40W RGBW 4in1 LED wall washer stage<br>lights LED flood light<br>HM-W44 |
|-------------------------------|-------------------------------------------------------------------------------------------|
|                               |                                                                                           |
| Power consumption             | 500W                                                                                      |
| Led QTY                       | 44pcs 12W RGBW 4in1 leds                                                                  |
| Application                   | disco, bar,stage,wedding,club.                                                            |
| Material                      | Aluminum                                                                                  |
| Protection level              | IP65                                                                                      |
| Control mode                  | DMX512, Master-slave, Auto Run, Sound active                                              |
| Channel                       | 9/41CH                                                                                    |
| Dimmer                        | 0-100% Dimming                                                                            |
| Packing size                  | 60*35*36cm(1PC/CTN)                                                                       |
| Weight                        | 8.5KG                                                                                     |