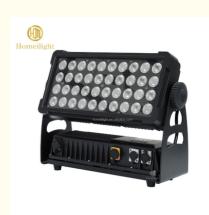

# 40W RGBW 4in1 LED Wall Washer Light

# Outdoor use 40pcs 40W RGBW 4in1 LED wall washer stage lights LED flood light

| Products Name<br>Model Number | Outdoor use 40pcs 40W RGBW 4in1 LED wall washer stage<br>lights LED flood light<br>HM-W44 |
|-------------------------------|-------------------------------------------------------------------------------------------|
|                               |                                                                                           |
| Power consumption             | 500W                                                                                      |
| Led QTY                       | 44pcs 12W RGBW 4in1 leds                                                                  |
| Application                   | disco, bar,stage,wedding,club.                                                            |
| Material                      | Aluminum                                                                                  |
| Protection level              | IP65                                                                                      |
| Control mode                  | DMX512, Master-slave, Auto Run, Sound active                                              |
| Channel                       | 9/41CH                                                                                    |
| Dimmer                        | 0-100% Dimming                                                                            |
| Packing size                  | 60*35*36cm(1PC/CTN)                                                                       |
| Weight                        | 8.5KG                                                                                     |