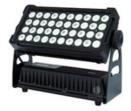

# 40W RGBW 4in1 LED Wall Washer Light

# Outdoor use 40pcs 40W RGBW 4in1 LED wall washer stage lights LED flood light

| Products Name<br>Model Number | Outdoor use 40pcs 40W RGBW 4in1 LED wall washer stage<br>lights LED flood light<br>HM-W44 |
|-------------------------------|-------------------------------------------------------------------------------------------|
|                               |                                                                                           |
| Power consumption             | 500W                                                                                      |
| Led QTY                       | 44pcs 12W RGBW 4in1 leds                                                                  |
| Application                   | disco, bar,stage,wedding,club.                                                            |
| Material                      | Aluminum                                                                                  |
| Protection level              | IP65                                                                                      |
| Control mode                  | DMX512, Master-slave, Auto Run, Sound active                                              |
| Channel                       | 9/41CH                                                                                    |
| Dimmer                        | 0-100% Dimming                                                                            |
| Packing size                  | 60*35*36cm(1PC/CTN)                                                                       |
| Weight                        | 8.5KG                                                                                     |