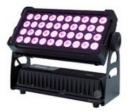

# Outdoor use 40pcs 40W RGBW 4in1 LED wall washer stage lights LED flood light

| Products Name<br>Model Number | Outdoor use 40pcs 40W RGBW 4in1 LED wall washer stage<br>lights LED flood light<br>HM-W44 |
|-------------------------------|-------------------------------------------------------------------------------------------|
|                               |                                                                                           |
| Power consumption             | 500W                                                                                      |
| Led QTY                       | 44pcs 12W RGBW 4in1 leds                                                                  |
| Application                   | disco, bar,stage,wedding,club.                                                            |
| Material                      | Aluminum                                                                                  |
| Protection level              | IP65                                                                                      |
| Control mode                  | DMX512, Master-slave, Auto Run, Sound active                                              |
| Channel                       | 9/41CH                                                                                    |
| Dimmer                        | 0-100% Dimming                                                                            |
| Packing size                  | 60*35*36cm(1PC/CTN)                                                                       |
| Weight                        | 8.5KG                                                                                     |