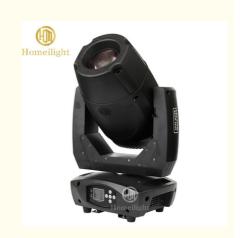

### LED Stage Lights 200W BSW Moving Head Light Beam For Church Party

# High Quality LED Stage Lights 200W BSW Moving Head Light Beam for Church Party

**Product Description** 