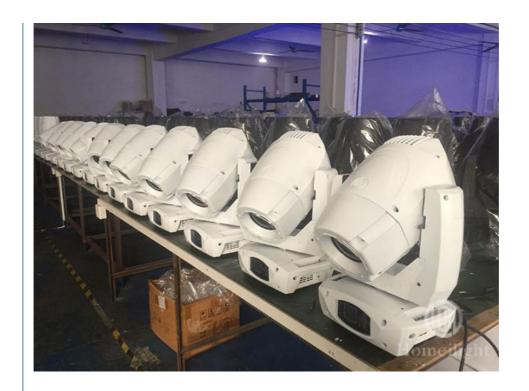

### LED Stage Lights 200W BSW Moving Head Light Beam For Church Party

# High Quality LED Stage Lights 200W BSW Moving Head Light Beam for Church Party

**Product Description** 