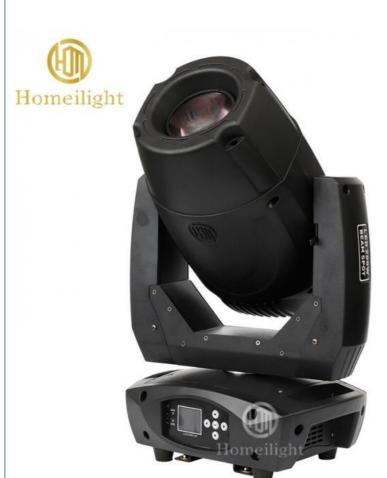

### LED Stage Lights 200W BSW Moving Head Light Beam For Church Party

# High Quality LED Stage Lights 200W BSW Moving Head Light Beam for Church Party

**Product Description** 