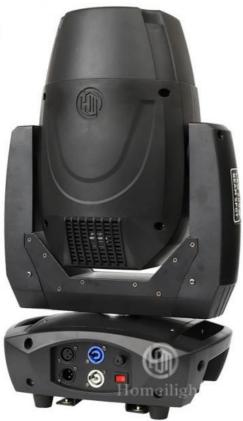

### LED Stage Lights 200W BSW Moving Head Light Beam For Church Party

# High Quality LED Stage Lights 200W BSW Moving Head Light Beam for Church Party

**Product Description** 