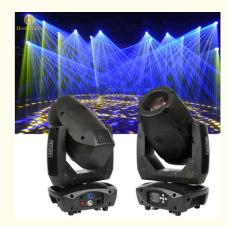

### LED Stage Lights 200W BSW Moving Head Light Beam For Church Party

# High Quality LED Stage Lights 200W BSW Moving Head Light Beam for Church Party

**Product Description** 